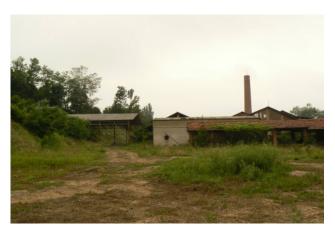

## 34.000 sm

"LA FORNACE DI CASTELLO" BUILDING LAND. Ancient furnace founded in 1825, currently no longer operational, with surrounding land of c.ca. 34,000 square meters of land area, in a panoramic hillside location, not far from the center of DOGLIANI.

Since the productive activity has ceased for years and the area of the Furnace, with its site and its buildings, is today located in a predominantly residential area, the current Regulatory Plan allows the transformation of the production area into an area at destination. residential and activities related to the residence.

The existing volumes on the area are equal to c.ca. 31.200 mc, of which c.ca 14.300 mc demolishable and convertible and 16.900 mc to be preserved and restructured with the admitted urban destinations, residence, commercial activities, handicraft, tourist receptive and residences for elderly,

The accessibility to the site is excellent, bordering in fact to the west with the state highway Turin - Savona, to the east with the hillside of San Giorgio, to the south with the hill of Madonna delle Grazie and to the north with the village of Dogliani. The area has a regular shape and is almost totally flat, shaped over time with excavations and relocations for the furnace's working requirements.