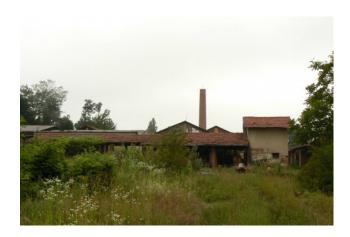

## 34.000 sm

"LA FORNACE DI CASTELLO" BUILDING LAND. Ancient furnace founded in 1825, currently no longer operational, with surrounding land of c.ca. 34,000 square meters of land area, in a panoramic hillside location, not far from the center of DOGLIANI.

Since the productive activity has ceased for years and the area of the Furnace, with its site and its buildings, is today located in a predominantly residential area, the current Regulatory Plan allows the transformation of the production area into an area at destination. residential and activities related to the residence.