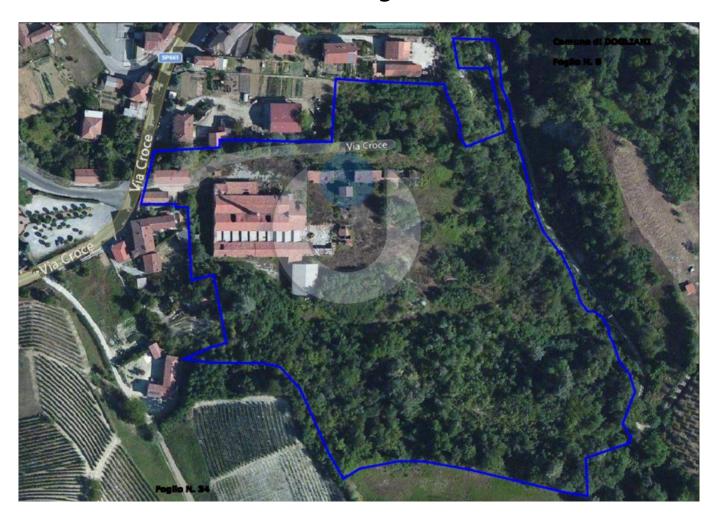

## 34.000 sm

"LA FORNACE DI CASTELLO" BUILDING LAND. Ancient furnace founded in 1825, currently no longer operational, with surrounding land of c.ca. 34,000 square meters of land area, in a panoramic hillside location, not far from the center of DOGLIANI.

The accessibility to the site is excellent, bordering in fact to the west with the state highway Turin - Savona, to the east with the hillside of San Giorgio, to the south with the hill of Madonna delle Grazie and to the north with the village of Dogliani. The area has a regular shape and is almost totally flat, shaped over time with excavations and relocations for the furnace's working requirements.