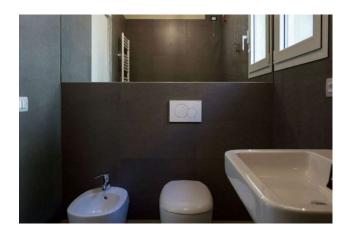

Soundproof and insulated textures - 15 cm thick insulation coat.

Inside the tile floors of the company Lea Ceramiche in the living room and in the oak rooms. The interior doors of the company Lualdi Porte Spa model shaved wall. Interior doors withthermal cut aluminum, Schuco mechanism with room glass. Entry doors in aluminum and Visarm anti-breakthrough crystal. Visarm Windows and Doors. Aluminium shutters to Genoa. Mosquito nets on all windows and windows doors. Bathrooms wide with Lea Ceramics sanitary upholstery, chrome grohe, shower box in extra temperate light crystal. Self-heating on the floor. Total summer/winter Daikin conditioning. Centralized TV system both digital and parabola. Independent chimneys. Video phones with electric opening access gates. Elevator to the floor garage with cabin (architectural barriers). In all rooms, TV outlets for both terrestrial digital and parable. Predispositions: Anti-theft alarm system and telephone lines with ADSL in all apartments.