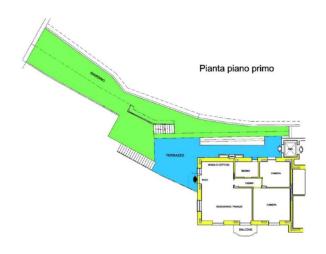

utlets for both terrestrial digital and parable. Predispositions: Anti-theft alarm system and telephone lines with ADSL in all apartments.

#### **Certificates**

Energy Class: EPi: 50 kwh/m²



# **Property information**

Ref.: H 14415 Reason: Sell

Type: Region: Liguria

Province: Genova Municipality: Zoagli

Area: 150 Metri Dalla Stazione Ferroviaria Price: Private negotiation

Total sq.m.: 420 sm Bedrooms: 10

Bathrooms: 1 Rooms: 15

Total Floor: 3 Lift: Yes

Age Construction: 2017 Distance from the sea: 100 mt

Garage: Single

## Nearby

| Spa             | Fitness Centers  | Tennis Courts | Playgrounds      |
|-----------------|------------------|---------------|------------------|
| Railway Station | Public Transport | Cafe          | Shopping Centers |

































Pianta piano primo

### Pianta piano terra