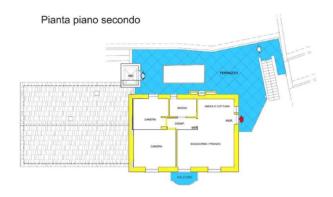

Predispositions: Anti-theft alarm system and telephone lines with ADSL in all apartments.

#### **Certificates**

Energy Class: EPi: 50 kwh/m²



# **Property information**

Ref.: H 14415 Reason: Sell

Type: Region: Liguria

Province: Genova Municipality: Zoagli

Area: 150 Metri Dalla Stazione Ferroviaria Price: Private negotiation

Total sq.m.: 420 sm Bedrooms: 10

Bathrooms: 1 Rooms: 15

Total Floor: 3 Lift: Yes

Age Construction: 2017 Distance from the sea: 100 mt

Garage: Single

## Nearby

| Spa             | Fitness Centers  | Tennis Courts | Playgrounds      |
|-----------------|------------------|---------------|------------------|
| Railway Station | Public Transport | Cafe          | Shopping Centers |

































Pianta piano primo

### Pianta piano terra