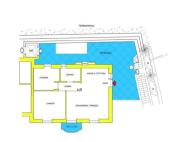

lets for both terrestrial digital and parable. Predispositions: Anti-theft alarm system and telephone lines with ADSL in all apartments.

#### **Certificates**

Energy Class: EPi: 50 kwh/m²



# **Property information**

Ref.: H 14415 Reason: Sell

Type: Region: Liguria

Province: Genova Municipality: Zoagli

Area: 150 Metri Dalla Stazione Ferroviaria Price: Private negotiation

Total sq.m.: 420 sm Bedrooms: 10

Bathrooms: 1 Rooms: 15

Total Floor: 3 Lift: Yes

Age Construction: 2017 Distance from the sea: 100 mt

Garage: Single

## Nearby

| Spa             | Fitness Centers  | Tennis Courts | Playgrounds      |
|-----------------|------------------|---------------|------------------|
| Railway Station | Public Transport | Cafe          | Shopping Centers |

































Pianta piano primo

### Pianta piano terra