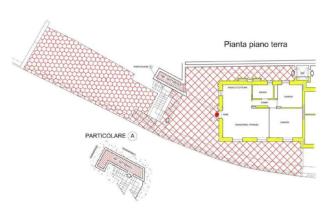

outlets for both terrestrial digital and parable. Predispositions: Anti-theft alarm system and telephone lines with ADSL in all apartments.

#### **Certificates**

Energy Class: EPi: 50 kwh/m²



# **Property information**

Ref.: H 14415 Reason: Sell

Type: Region: Liguria

Province: Genova Municipality: Zoagli

Area: 150 Metri Dalla Stazione Ferroviaria Price: Private negotiation

Total sq.m.: 420 sm Bedrooms: 10

Bathrooms: 1 Rooms: 15

Total Floor: 3 Lift: Yes

Age Construction: 2017 Distance from the sea: 100 mt

Garage: Single

## Nearby

| Spa             | Fitness Centers  | Tennis Courts | Playgrounds      |
|-----------------|------------------|---------------|------------------|
| Railway Station | Public Transport | Cafe          | Shopping Centers |

































Pianta piano primo

### Pianta piano terra