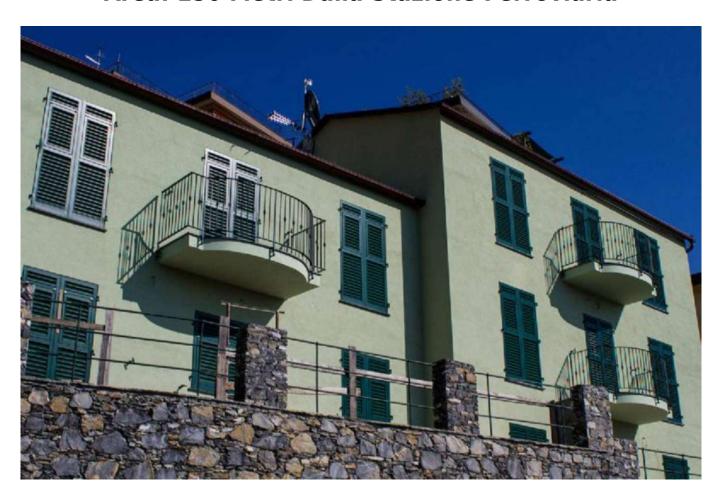

# in Sell to Zoagli Area: 150 Metri Dalla Stazione Ferroviaria

## 420 sm | Bathrooms: 1 | Bedrooms: 10 | Rooms: 15

Zoagli old town, new building just completed in energy class "A" with enchanting direct views of the Gulf of Tigullio and Portofino a three-minute walk from the train station and the central square of Zoagli with the beach overlooking the sea. The building consists of two adjoining bodies of three and two apartments with large and discreet panoramic terraces. On the basement floor with direct access via elevator, 1 box and 6 parking spaces are available.

Soundproof and insulated textures - 15 cm thick insulation coat.

Inside the tile floors of the company Lea Ceramiche in the living room and in the oak rooms. The interior doors of the company Lualdi Porte Spa model shaved wall. Interior doors withthermal cut aluminum, Schuco mechanism with room glass. Entry doors in aluminum and Visarm anti-breakthrough crystal. Visarm Windows and Doors. Aluminium shutters to Genoa. Mosquito nets on all windows and windows doors. Bathrooms wide with Lea Ceramics sanitary upholstery, chrome grohe, shower box in extra temperate light crystal. Self-heating on the floor. Total summer/winter Daikin conditioning. Centralized TV system both digital and parabola. Independent chimneys. Video phones with electric opening access gates. Elevator to the floor garage with cabin (architectural barriers). In all rooms, TV outlets for both terrestrial digital and parable. Predispositions: Anti-theft alarm system and telephone lines with ADSL in all apartments.