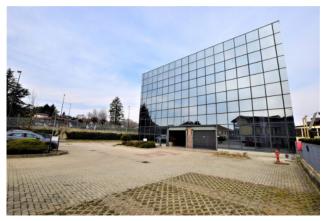

## 7.000 sm

In one of the most comfortable areas of Chieri, we offer for sale an industrial complex of warehouses with an adjoining office area, a large parking area and entrances designed for heavy vehicles with trailers and large vehicle maneuvering areas.

The surface is spread over a floor area ranging from 1,000 to 7,000 square meters, therefore suitable for any type of activity.

We still find complete services with showers, changing rooms etc. Furthermore, the entrance doors have large openings to allow the most cumbersome vehicles to enter the same shed.