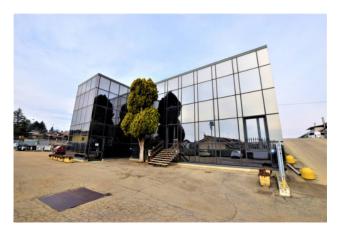

## 7.000 sm

In one of the most comfortable areas of Chieri, we offer for sale an industrial complex of warehouses with an adjoining office area, a large parking area and entrances designed for heavy vehicles with trailers and large vehicle maneuvering areas.

The surface is spread over a floor area ranging from 1,000 to 7,000 square meters, therefore suitable for any type of activity.

We still find complete services with showers, changing rooms etc. Furthermore, the entrance doors have large openings to allow the most cumbersome vehicles to enter the same shed.