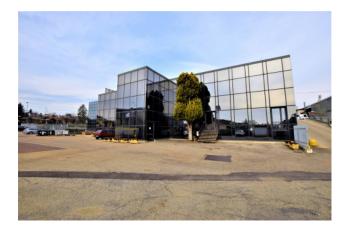

## 7.000 sm

In one of the most comfortable areas of Chieri, we offer for sale an industrial complex of warehouses with an adjoining office area, a large parking area and entrances designed for heavy vehicles with trailers and large vehicle maneuvering areas.

The surface is spread over a floor area ranging from 1,000 to 7,000 square meters, therefore suitable for any type of activity.

We still find complete services with showers, changing rooms etc. Furthermore, the entrance doors have large openings to allow the most cumbersome vehicles to enter the same shed.