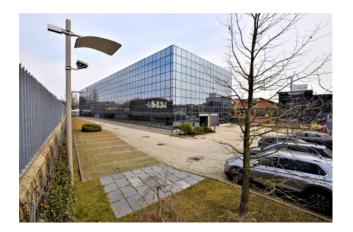

## 7.000 sm

In one of the most comfortable areas of Chieri, we offer for sale an industrial complex of warehouses with an adjoining office area, a large parking area and entrances designed for heavy vehicles with trailers and large vehicle maneuvering areas.

The surface is spread over a floor area ranging from 1,000 to 7,000 square meters, therefore suitable for any type of activity.

We still find complete services with showers, changing rooms etc. Furthermore, the entrance doors have large openings to allow the most cumbersome vehicles to enter the same shed.