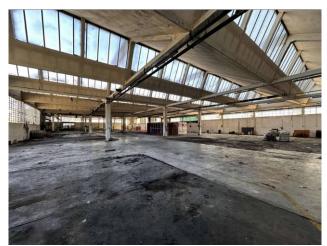

## 7.000 sm

In one of the most comfortable areas of Chieri, we offer for sale an industrial complex of warehouses with an adjoining office area, a large parking area and entrances designed for heavy vehicles with trailers and large vehicle maneuvering areas.

The surface is spread over a floor area ranging from 1,000 to 7,000 square meters, therefore suitable for any type of activity.

We still find complete services with showers, changing rooms etc. Furthermore, the entrance doors have large openings to allow the most cumbersome vehicles to enter the same shed.