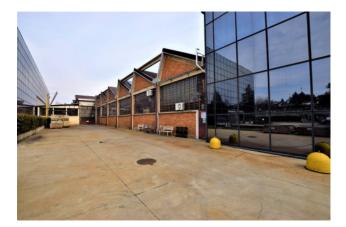

## 7.000 sm

In one of the most comfortable areas of Chieri, we offer for sale an industrial complex of warehouses with an adjoining office area, a large parking area and entrances designed for heavy vehicles with trailers and large vehicle maneuvering areas.

The surface is spread over a floor area ranging from 1,000 to 7,000 square meters, therefore suitable for any type of activity.

We still find complete services with showers, changing rooms etc. Furthermore, the entrance doors have large openings to allow the most cumbersome vehicles to enter the same shed.