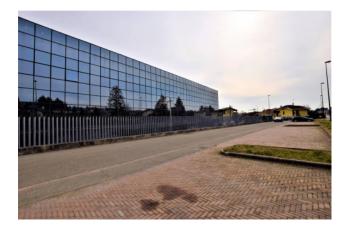

## 7.000 sm

In one of the most comfortable areas of Chieri, we offer for sale an industrial complex of warehouses with an adjoining office area, a large parking area and entrances designed for heavy vehicles with trailers and large vehicle maneuvering areas.

The surface is spread over a floor area ranging from 1,000 to 7,000 square meters, therefore suitable for any type of activity.

We still find complete services with showers, changing rooms etc. Furthermore, the entrance doors have large openings to allow the most cumbersome vehicles to enter the same shed.