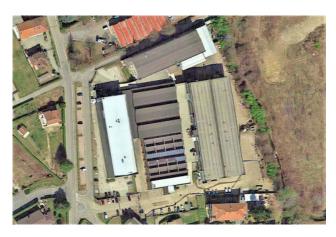

## 7.000 sm

In one of the most comfortable areas of Chieri, we offer for sale an industrial complex of warehouses with an adjoining office area, a large parking area and entrances designed for heavy vehicles with trailers and large vehicle maneuvering areas.

The surface is spread over a floor area ranging from 1,000 to 7,000 square meters, therefore suitable for any type of activity.

We still find complete services with showers, changing rooms etc. Furthermore, the entrance doors have large openings to allow the most cumbersome vehicles to enter the same shed.