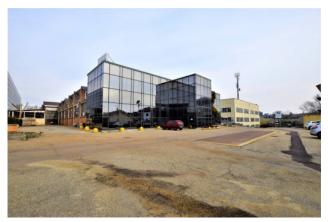

## 7.000 sm

In one of the most comfortable areas of Chieri, we offer for sale an industrial complex of warehouses with an adjoining office area, a large parking area and entrances designed for heavy vehicles with trailers and large vehicle maneuvering areas.

The surface is spread over a floor area ranging from 1,000 to 7,000 square meters, therefore suitable for any type of activity.

We still find complete services with showers, changing rooms etc. Furthermore, the entrance doors have large openings to allow the most cumbersome vehicles to enter the same shed.