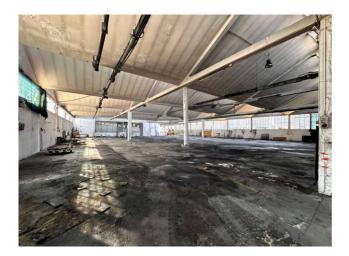

## 7.000 sm

In one of the most comfortable areas of Chieri, we offer for sale an industrial complex of warehouses with an adjoining office area, a large parking area and entrances designed for heavy vehicles with trailers and large vehicle maneuvering areas.

The surface is spread over a floor area ranging from 1,000 to 7,000 square meters, therefore suitable for any type of activity.

We still find complete services with showers, changing rooms etc. Furthermore, the entrance doors have large openings to allow the most cumbersome vehicles to enter the same shed.