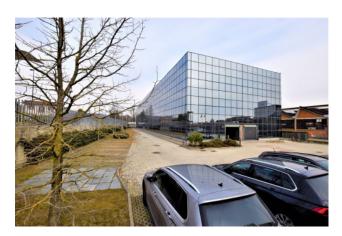

## 7.000 sm

In one of the most comfortable areas of Chieri, we offer for sale an industrial complex of warehouses with an adjoining office area, a large parking area and entrances designed for heavy vehicles with trailers and large vehicle maneuvering areas.

The surface is spread over a floor area ranging from 1,000 to 7,000 square meters, therefore suitable for any type of activity.

We still find complete services with showers, changing rooms etc. Furthermore, the entrance doors have large openings to allow the most cumbersome vehicles to enter the same shed.