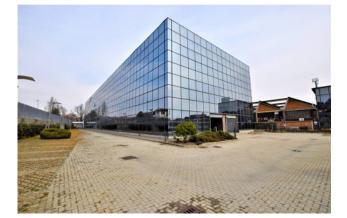

## 7.000 sm

In one of the most comfortable areas of Chieri, we offer for sale an industrial complex of warehouses with an adjoining office area, a large parking area and entrances designed for heavy vehicles with trailers and large vehicle maneuvering areas.

The surface is spread over a floor area ranging from 1,000 to 7,000 square meters, therefore suitable for any type of activity.

We still find complete services with showers, changing rooms etc. Furthermore, the entrance doors have large openings to allow the most cumbersome vehicles to enter the same shed.