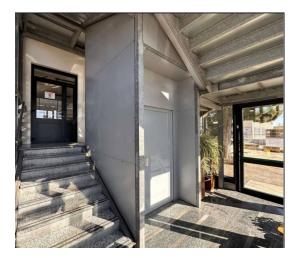

The surface is spread over a floor area ranging from 1,000 to 7,000 square meters, therefore suitable for any type of activity.

We still find complete services with showers, changing rooms etc. Furthermore, the entrance doors have large openings to allow the most cumbersome vehicles to enter the same shed.