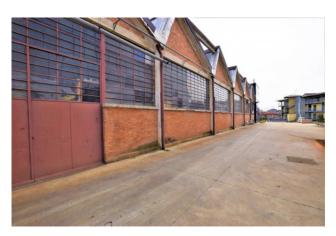

## 7.000 sm

In one of the most comfortable areas of Chieri, we offer for sale an industrial complex of warehouses with an adjoining office area, a large parking area and entrances designed for heavy vehicles with trailers and large vehicle maneuvering areas.

The surface is spread over a floor area ranging from 1,000 to 7,000 square meters, therefore suitable for any type of activity.

We still find complete services with showers, changing rooms etc. Furthermore, the entrance doors have large openings to allow the most cumbersome vehicles to enter the same shed.