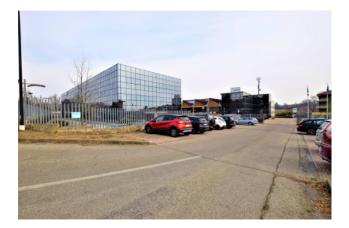

## 7.000 sm

In one of the most comfortable areas of Chieri, we offer for sale an industrial complex of warehouses with an adjoining office area, a large parking area and entrances designed for heavy vehicles with trailers and large vehicle maneuvering areas.

The surface is spread over a floor area ranging from 1,000 to 7,000 square meters, therefore suitable for any type of activity.

We still find complete services with showers, changing rooms etc. Furthermore, the entrance doors have large openings to allow the most cumbersome vehicles to enter the same shed.