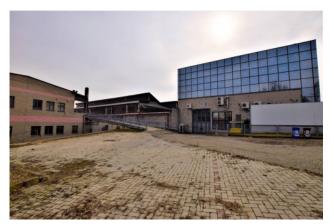

## 7.000 sm

In one of the most comfortable areas of Chieri, we offer for sale an industrial complex of warehouses with an adjoining office area, a large parking area and entrances designed for heavy vehicles with trailers and large vehicle maneuvering areas.

The surface is spread over a floor area ranging from 1,000 to 7,000 square meters, therefore suitable for any type of activity.

We still find complete services with showers, changing rooms etc. Furthermore, the entrance doors have large openings to allow the most cumbersome vehicles to enter the same shed.