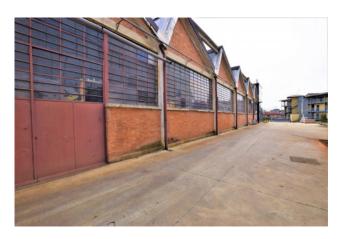

## 7.000 sm

In one of the most comfortable areas of Chieri, we offer for sale an industrial complex of warehouses with an adjoining office area, a large parking area and entrances designed for heavy vehicles with trailers and large vehicle maneuvering areas.

The surface is spread over a floor area ranging from 1,000 to 7,000 square meters, therefore suitable for any type of activity.

We still find complete services with showers, changing rooms etc. Furthermore, the entrance doors have large openings to allow the most cumbersome vehicles to enter the same shed.