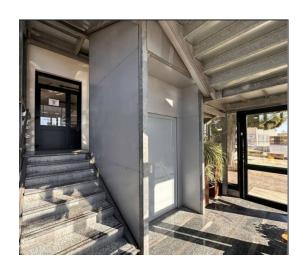

## 7.000 sm

In one of the most comfortable areas of Chieri, we offer for sale an industrial complex of warehouses with an adjoining office area, a large parking area and entrances designed for heavy vehicles with trailers and large vehicle maneuvering areas.

The surface is spread over a floor area ranging from 1,000 to 7,000 square meters, therefore suitable for any type of activity.

We still find complete services with showers, changing rooms etc. Furthermore, the entrance doors have large openings to allow the most cumbersome vehicles to enter the same shed.