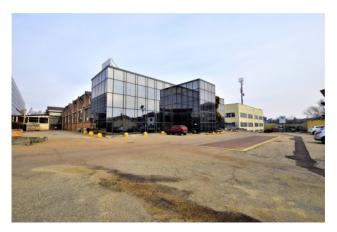

## **Shed in Rent to Chieri Area: Collinare**

## 7.000 sm

In one of the most comfortable areas of Chieri, we offer for sale an industrial complex of warehouses with an adjoining office area, a large parking area and entrances designed for heavy vehicles with trailers and large vehicle maneuvering areas.

The surface is spread over a floor area ranging from 1,000 to 7,000 square meters, therefore suitable for any type of activity.

We still find complete services with showers, changing rooms etc. Furthermore, the entrance doors have large openings to allow the most cumbersome vehicles to enter the same shed.