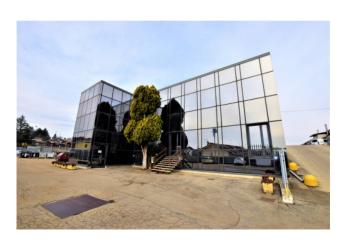

## **Shed in Rent to Chieri Area: Collinare**

## 7.000 sm

In one of the most comfortable areas of Chieri, we offer for sale an industrial complex of warehouses with an adjoining office area, a large parking area and entrances designed for heavy vehicles with trailers and large vehicle maneuvering areas.

The surface is spread over a floor area ranging from 1,000 to 7,000 square meters, therefore suitable for any type of activity.

We still find complete services with showers, changing rooms etc. Furthermore, the entrance doors have large openings to allow the most cumbersome vehicles to enter the same shed.