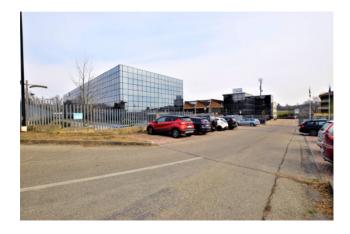

## 7.000 sm

In one of the most comfortable areas of Chieri, we offer for sale an industrial complex of warehouses with an adjoining office area, a large parking area and entrances designed for heavy vehicles with trailers and large vehicle maneuvering areas.

The surface is spread over a floor area ranging from 1,000 to 7,000 square meters, therefore suitable for any type of activity.

We still find complete services with showers, changing rooms etc. Furthermore, the entrance doors have large openings to allow the most cumbersome vehicles to enter the same shed.