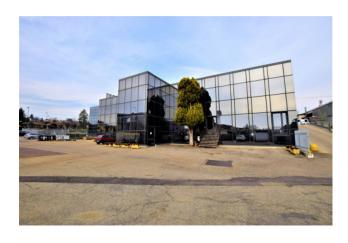

## **Shed in Rent to Chieri Area: Collinare**

## 7.000 sm

In one of the most comfortable areas of Chieri, we offer for sale an industrial complex of warehouses with an adjoining office area, a large parking area and entrances designed for heavy vehicles with trailers and large vehicle maneuvering areas.

The surface is spread over a floor area ranging from 1,000 to 7,000 square meters, therefore suitable for any type of activity.

We still find complete services with showers, changing rooms etc. Furthermore, the entrance doors have large openings to allow the most cumbersome vehicles to enter the same shed.