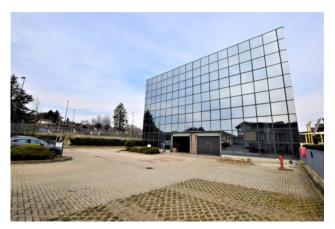

## 7.000 sm

In one of the most comfortable areas of Chieri, we offer for sale an industrial complex of warehouses with an adjoining office area, a large parking area and entrances designed for heavy vehicles with trailers and large vehicle maneuvering areas.

The surface is spread over a floor area ranging from 1,000 to 7,000 square meters, therefore suitable for any type of activity.

We still find complete services with showers, changing rooms etc. Furthermore, the entrance doors have large openings to allow the most cumbersome vehicles to enter the same shed.