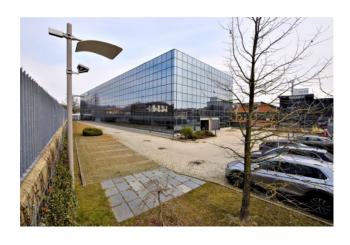

## 7.000 sm

In one of the most comfortable areas of Chieri, we offer for sale an industrial complex of warehouses with an adjoining office area, a large parking area and entrances designed for heavy vehicles with trailers and large vehicle maneuvering areas.

The surface is spread over a floor area ranging from 1,000 to 7,000 square meters, therefore suitable for any type of activity.

We still find complete services with showers, changing rooms etc. Furthermore, the entrance doors have large openings to allow the most cumbersome vehicles to enter the same shed.