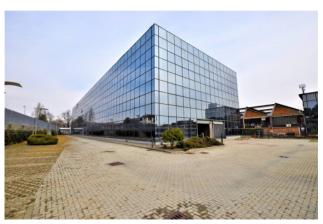

## 7.000 sm

In one of the most comfortable areas of Chieri, we offer for sale an industrial complex of warehouses with an adjoining office area, a large parking area and entrances designed for heavy vehicles with trailers and large vehicle maneuvering areas.

The surface is spread over a floor area ranging from 1,000 to 7,000 square meters, therefore suitable for any type of activity.

We still find complete services with showers, changing rooms etc. Furthermore, the entrance doors have large openings to allow the most cumbersome vehicles to enter the same shed.