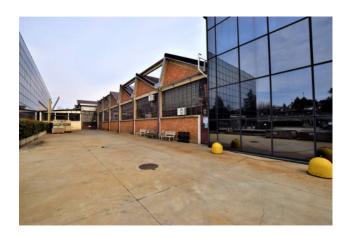

## 7.000 sm

In one of the most comfortable areas of Chieri, we offer for sale an industrial complex of warehouses with an adjoining office area, a large parking area and entrances designed for heavy vehicles with trailers and large vehicle maneuvering areas.

The surface is spread over a floor area ranging from 1,000 to 7,000 square meters, therefore suitable for any type of activity.

We still find complete services with showers, changing rooms etc. Furthermore, the entrance doors have large openings to allow the most cumbersome vehicles to enter the same shed.