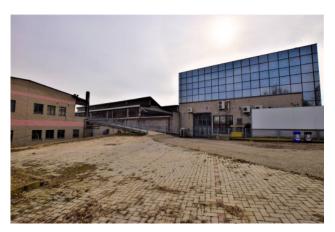

## 7.000 sm

In one of the most comfortable areas of Chieri, we offer for sale an industrial complex of warehouses with an adjoining office area, a large parking area and entrances designed for heavy vehicles with trailers and large vehicle maneuvering areas.

The surface is spread over a floor area ranging from 1,000 to 7,000 square meters, therefore suitable for any type of activity.

We still find complete services with showers, changing rooms etc. Furthermore, the entrance doors have large openings to allow the most cumbersome vehicles to enter the same shed.