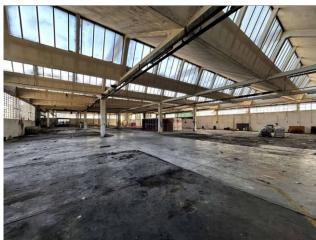

## 7.000 sm

In one of the most comfortable areas of Chieri, we offer for sale an industrial complex of warehouses with an adjoining office area, a large parking area and entrances designed for heavy vehicles with trailers and large vehicle maneuvering areas.

The surface is spread over a floor area ranging from 1,000 to 7,000 square meters, therefore suitable for any type of activity.

We still find complete services with showers, changing rooms etc. Furthermore, the entrance doors have large openings to allow the most cumbersome vehicles to enter the same shed.

**Total sq.m.**: 7.000 sm