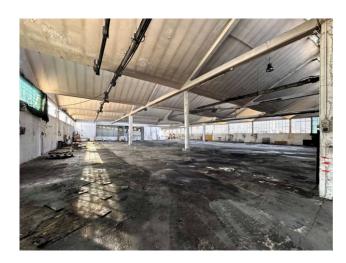

## 7.000 sm

In one of the most comfortable areas of Chieri, we offer for sale an industrial complex of warehouses with an adjoining office area, a large parking area and entrances designed for heavy vehicles with trailers and large vehicle maneuvering areas.

The surface is spread over a floor area ranging from 1,000 to 7,000 square meters, therefore suitable for any type of activity.

We still find complete services with showers, changing rooms etc. Furthermore, the entrance doors have large openings to allow the most cumbersome vehicles to enter the same shed.

**Total sq.m.**: 7.000 sm