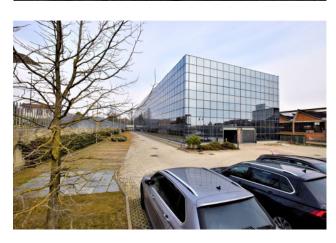

## **Shed in Rent to Chieri Area: Collinare**

## 7.000 sm

In one of the most comfortable areas of Chieri, we offer for sale an industrial complex of warehouses with an adjoining office area, a large parking area and entrances designed for heavy vehicles with trailers and large vehicle maneuvering areas.

The surface is spread over a floor area ranging from 1,000 to 7,000 square meters, therefore suitable for any type of activity.

We still find complete services with showers, changing rooms etc. Furthermore, the entrance doors have large openings to allow the most cumbersome vehicles to enter the same shed.