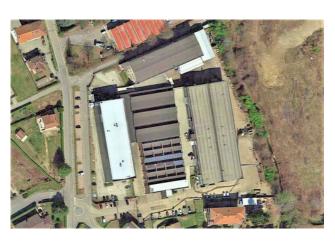

## **Shed in Rent to Chieri Area: Collinare**

## 7.000 sm

In one of the most comfortable areas of Chieri, we offer for sale an industrial complex of warehouses with an adjoining office area, a large parking area and entrances designed for heavy vehicles with trailers and large vehicle maneuvering areas.

The surface is spread over a floor area ranging from 1,000 to 7,000 square meters, therefore suitable for any type of activity.

We still find complete services with showers, changing rooms etc. Furthermore, the entrance doors have large openings to allow the most cumbersome vehicles to enter the same shed.

**Total sq.m.**: 7.000 sm