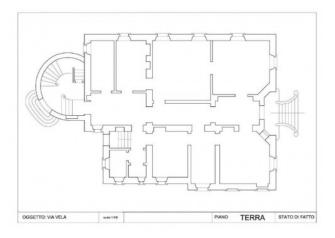

## 1.250 sm | Bathrooms: 8 | Rooms: 20

UNIQUE OPPORTUNITY - Corso Stati Stati we offer for rent a prestigious period building built in 1880, for a total of approximately 1,250 square meters spread over 5 levels, and surrounded by a beautiful planted garden useful for any private parking.

### **Property information**

Ref.: H 115094 Reason: Rent

Type: Region: Piemonte

| Province: Torino              | Municipality: Torino       |
|-------------------------------|----------------------------|
| Area: Crocetta                | Price: Private negotiation |
| <b>Total sq.m.</b> : 1.250 sm | Bathrooms: 8               |
| Rooms: 20                     | Total Floor: 4             |
| Age Construction: 1880        | Available: Yes             |