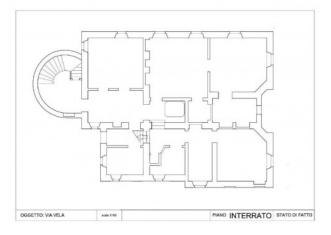

## 1.250 sm | Bathrooms: 8 | Rooms: 20

UNIQUE OPPORTUNITY - Corso Stati Stati we offer for rent a prestigious period building built in 1880, for a total of approximately 1,250 square meters spread over 5 levels, and surrounded by a beautiful planted garden useful for any private parking.

### **Property information**

Ref.: H 115094 Reason: Rent

Type: Region: Piemonte

| Province: Torino              | Municipality: Torino       |
|-------------------------------|----------------------------|
| Area: Crocetta                | Price: Private negotiation |
| <b>Total sq.m.</b> : 1.250 sm | Bathrooms: 8               |
| Rooms: 20                     | Total Floor: 4             |
| Age Construction: 1880        | Available: Yes             |