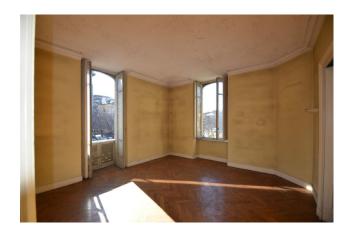

## 1.250 sm | Bathrooms: 8 | Rooms: 20

UNIQUE OPPORTUNITY - Corso Stati Stati we offer for rent a prestigious period building built in 1880, for a total of approximately 1,250 square meters spread over 5 levels, and surrounded by a beautiful planted garden useful for any private parking.

The interiors are original from the period and retain all their charm, with decorated doors, floors and ceilings, making this building unique.

The restructuring is agreed with the future tenant with discounts on the rent.