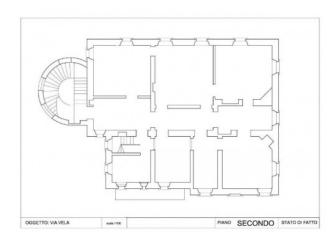

## 1.250 sm | Bathrooms: 8 | Rooms: 20

UNIQUE OPPORTUNITY - Corso Stati Stati we offer for rent a prestigious period building built in 1880, for a total of approximately 1,250 square meters spread over 5 levels, and surrounded by a beautiful planted garden useful for any private parking.

### **Property information**

Ref.: H 115094 Reason: Rent

Type: Region: Piemonte

| Province: Torino              | Municipality: Torino       |
|-------------------------------|----------------------------|
| Area: Crocetta                | Price: Private negotiation |
| <b>Total sq.m.</b> : 1.250 sm | Bathrooms: 8               |
| Rooms: 20                     | Total Floor: 4             |
| Age Construction: 1880        | Available: Yes             |