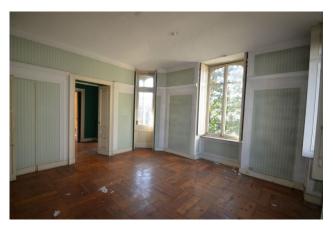

## 1.250 sm | Bathrooms: 8 | Rooms: 20

UNIQUE OPPORTUNITY - Corso Stati Stati we offer for rent a prestigious period building built in 1880, for a total of approximately 1,250 square meters spread over 5 levels, and surrounded by a beautiful planted garden useful for any private parking.

The interiors are original from the period and retain all their charm, with decorated doors, floors and ceilings, making this building unique.

The restructuring is agreed with the future tenant with discounts on the rent.