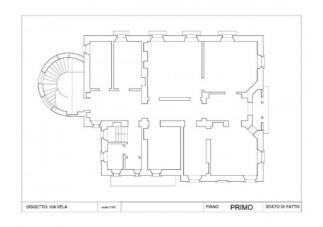

## 1.250 sm | Bathrooms: 8 | Rooms: 20

UNIQUE OPPORTUNITY - Corso Stati Stati we offer for rent a prestigious period building built in 1880, for a total of approximately 1,250 square meters spread over 5 levels, and surrounded by a beautiful planted garden useful for any private parking.

### **Property information**

Ref.: H 115094 Reason: Rent

Type: Region: Piemonte

| Province: Torino              | Municipality: Torino       |
|-------------------------------|----------------------------|
| Area: Crocetta                | Price: Private negotiation |
| <b>Total sq.m.</b> : 1.250 sm | Bathrooms: 8               |
| Rooms: 20                     | Total Floor: 4             |
| Age Construction: 1880        | Available: Yes             |