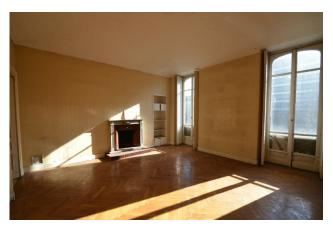

## 1.250 sm | Bathrooms: 8 | Rooms: 20

UNIQUE OPPORTUNITY - Corso Stati Stati we offer for rent a prestigious period building built in 1880, for a total of approximately 1,250 square meters spread over 5 levels, and surrounded by a beautiful planted garden useful for any private parking.

The interiors are original from the period and retain all their charm, with decorated doors, floors and ceilings, making this building unique.

The restructuring is agreed with the future tenant with discounts on the rent.