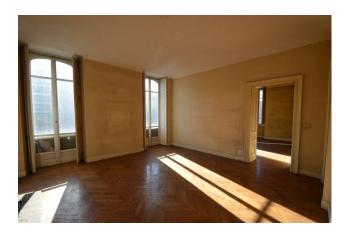

## 1.250 sm | Bathrooms: 8 | Rooms: 20

UNIQUE OPPORTUNITY - Corso Stati Stati we offer for rent a prestigious period building built in 1880, for a total of approximately 1,250 square meters spread over 5 levels, and surrounded by a beautiful planted garden useful for any private parking.

The interiors are original from the period and retain all their charm, with decorated doors, floors and ceilings, making this building unique.

The restructuring is agreed with the future tenant with discounts on the rent.