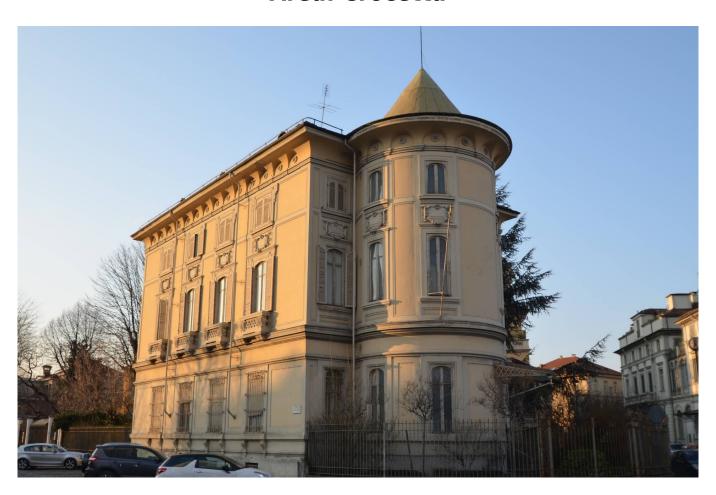

## 1.250 sm | Bathrooms: 8 | Rooms: 20

UNIQUE OPPORTUNITY - Corso Stati Stati we offer for rent a prestigious period building built in 1880, for a total of approximately 1,250 square meters spread over 5 levels, and surrounded by a beautiful planted garden useful for any private parking.

The interiors are original from the period and retain all their charm, with decorated doors, floors and ceilings, making this building unique.

The restructuring is agreed with the future tenant with discounts on the rent.