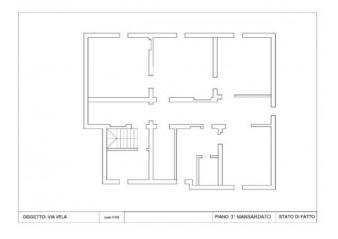

## 1.250 sm | Bathrooms: 8 | Rooms: 20

UNIQUE OPPORTUNITY - Corso Stati Stati we offer for rent a prestigious period building built in 1880, for a total of approximately 1,250 square meters spread over 5 levels, and surrounded by a beautiful planted garden useful for any private parking.

### **Property information**

Ref.: H 115094 Reason: Rent

Type: Region: Piemonte

| Province: Torino              | Municipality: Torino       |
|-------------------------------|----------------------------|
| Area: Crocetta                | Price: Private negotiation |
| <b>Total sq.m.</b> : 1.250 sm | Bathrooms: 8               |
| Rooms: 20                     | Total Floor: 4             |
| Age Construction: 1880        | Available: Yes             |