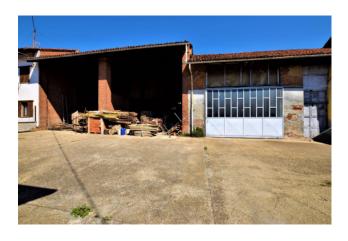

There is a further building to be used as a warehouse, garage or laboratory with possible changes of intended use, which benefits from a surface area of 200 square meters between the ground floor and first floor.