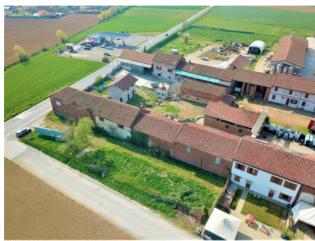

## 258 sm | Bathrooms: 3 | Bedrooms: 4 | Rooms: 9

In the immediate vicinity of the city center of Chieri, convenient to all services and the "II Gialdo" shopping center, we offer for sale an interesting property with private garden.

The property consists of a first unit that can be recovered for residential purposes for a total surface area of 200 square meters consisting of a double living room project, eat-in kitchen and bathroom. On the first floor, accessible via a spiral staircase, there are three bedrooms, a study and two bathrooms.

There is a further building to be used as a warehouse, garage or laboratory with possible changes of intended use, which benefits from a surface area of 200 square meters between the ground floor and first floor.

There is also the possibility of having totally independent pedestrian and driveway accesses for the various housing units.

EXCELLENT SOLUTION FOR TWO FAMILIES OR IF YOU INTEND TO RECOVER MORE UNITS FOR THE PURPOSE OF A SPLIT SALE.