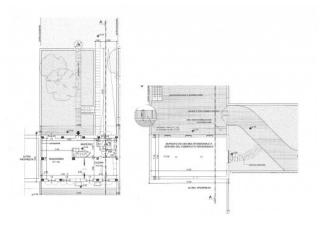

The property consists of a first unit that can be recovered for residential purposes for a total surface area of 200 square meters consisting of a double living room project, eat-in kitchen and bathroom. On the first floor, accessible via a spiral staircase, there are three bedrooms, a study and two bathrooms.

There is a further building to be used as a warehouse, garage or laboratory with possible changes of intended use, which benefits from a surface area of 200 square meters between the ground floor and first floor.