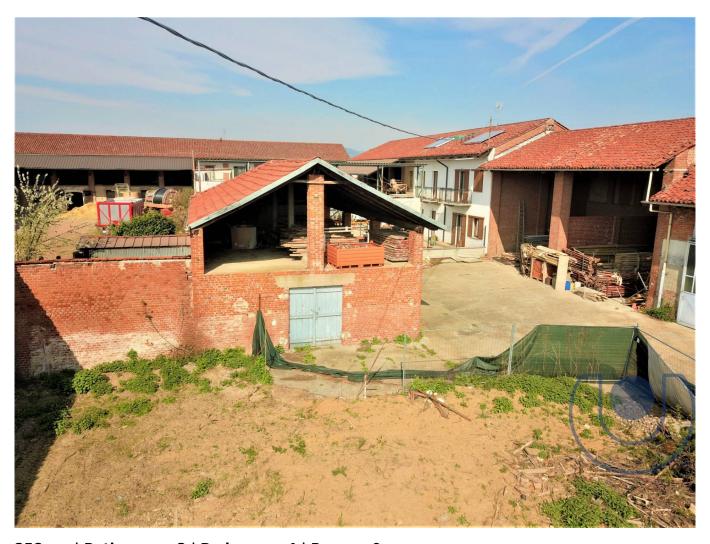

The property consists of a first unit that can be recovered for residential purposes for a total surface area of 200 square meters consisting of a double living room project, eat-in kitchen and bathroom. On the first floor, accessible via a spiral staircase, there are three bedrooms, a study and two bathrooms.

There is a further building to be used as a warehouse, garage or laboratory with possible changes of intended use, which benefits from a surface area of 200 square meters between the ground floor and first floor.

There is also the possibility of having totally independent pedestrian and driveway accesses for the various housing units.

EXCELLENT SOLUTION FOR TWO FAMILIES OR IF YOU INTEND TO RECOVER MORE UNITS FOR THE PURPOSE OF A SPLIT SALE.