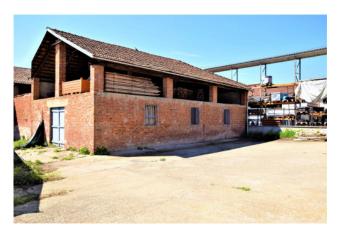

There is a further building to be used as a warehouse, garage or laboratory with possible changes of intended use, which benefits from a surface area of 200 square meters between the ground floor and first floor.