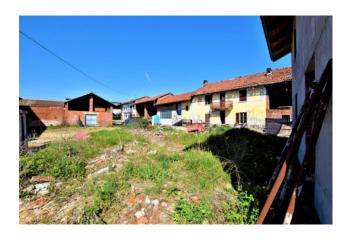

The property consists of a first unit that can be recovered for residential purposes for a total surface area of 200 square meters consisting of a double living room project, eat-in kitchen and bathroom. On the first floor, accessible via a spiral staircase, there are three bedrooms, a study and two bathrooms.

There is a further building to be used as a warehouse, garage or laboratory with possible changes of intended use, which benefits from a surface area of 200 square meters between the ground floor and first floor.

There is also the possibility of having totally independent pedestrian and driveway accesses for the various housing units.

EXCELLENT SOLUTION FOR TWO FAMILIES OR IF YOU INTEND TO RECOVER MORE UNITS FOR THE PURPOSE OF A SPLIT SALE.