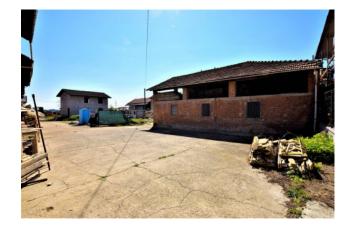

There is a further building to be used as a warehouse, garage or laboratory with possible changes of intended use, which benefits from a surface area of 200 square meters between the ground floor and first floor.

There is also the possibility of having totally independent pedestrian and driveway accesses for the various housing units.

EXCELLENT SOLUTION FOR TWO FAMILIES OR IF YOU INTEND TO RECOVER MORE UNITS FOR THE PURPOSE OF A SPLIT SALE.