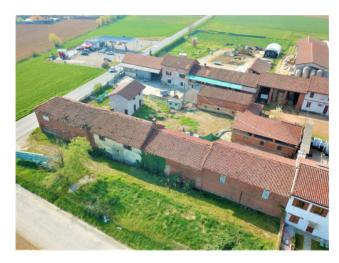

The property consists of a first unit that can be recovered for residential purposes for a total surface area of 200 square meters consisting of a double living room project, eat-in kitchen and bathroom. On the first floor, accessible via a spiral staircase, there are three bedrooms, a study and two bathrooms.

There is a further building to be used as a warehouse, garage or laboratory with possible changes of intended use, which benefits from a surface area of 200 square meters between the ground floor and first floor.

There is also the possibility of having totally independent pedestrian and driveway accesses for the various housing units.

EXCELLENT SOLUTION FOR TWO FAMILIES OR IF YOU INTEND TO RECOVER MORE UNITS FOR THE PURPOSE OF A SPLIT SALE.