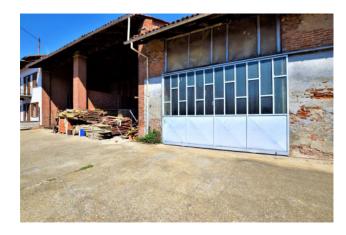

The property consists of a first unit that can be recovered for residential purposes for a total surface area of 200 square meters consisting of a double living room project, eat-in kitchen and bathroom. On the first floor, accessible via a spiral staircase, there are three bedrooms, a study and two bathrooms.

There is a further building to be used as a warehouse, garage or laboratory with possible changes of intended use, which benefits from a surface area of 200 square meters between the ground floor and first floor.