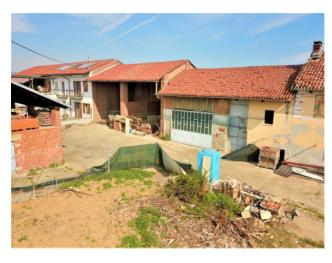

The property consists of a first unit that can be recovered for residential purposes for a total surface area of 200 square meters consisting of a double living room project, eat-in kitchen and bathroom. On the first floor, accessible via a spiral staircase, there are three bedrooms, a study and two bathrooms.

There is a further building to be used as a warehouse, garage or laboratory with possible changes of intended use, which benefits from a surface area of 200 square meters between the ground floor and first floor.

There is also the possibility of having totally independent pedestrian and driveway accesses for the various housing units.

EXCELLENT SOLUTION FOR TWO FAMILIES OR IF YOU INTEND TO RECOVER MORE UNITS FOR THE PURPOSE OF A SPLIT SALE.