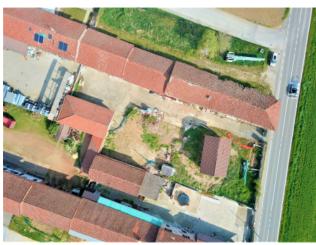

## Rustic in Sell to Chieri Area: Gialdo

## 258 sm | Bathrooms: 3 | Bedrooms: 4 | Rooms: 9

In the immediate vicinity of the city center of Chieri, convenient to all services and the "II Gialdo" shopping center, we offer for sale an interesting property with private garden.

The property consists of a first unit that can be recovered for residential purposes for a total surface area of 200 square meters consisting of a double living room project, eat-in kitchen and bathroom. On the first floor, accessible via a spiral staircase, there are three bedrooms, a study and two bathrooms.

There is a further building to be used as a warehouse, garage or laboratory with possible changes of intended use, which benefits from a surface area of 200 square meters between the ground floor and first floor.

There is also the possibility of having totally independent pedestrian and driveway accesses for the various housing units.

EXCELLENT SOLUTION FOR TWO FAMILIES OR IF YOU INTEND TO RECOVER MORE UNITS FOR THE PURPOSE OF A SPLIT SALE.