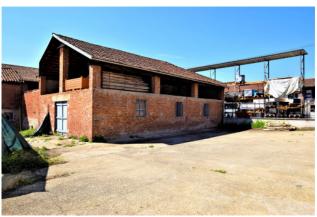

There is a further building to be used as a warehouse, garage or laboratory with possible changes of intended use, which benefits from a surface area of 200 square meters between the ground floor and first floor.