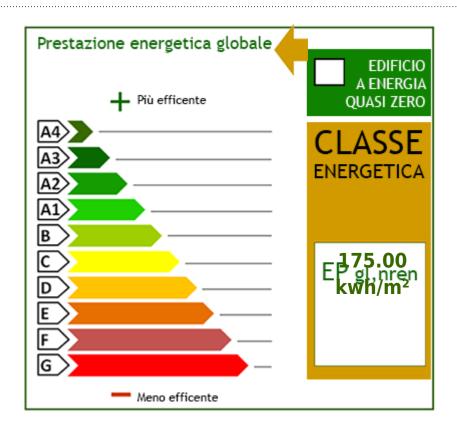

## **Property information**

| <b>Ref.</b> : NUO V000534 | Reason: Sell                 |
|---------------------------|------------------------------|
| Type: Rustic              | Region: Piemonte             |
| Province: Torino          | <b>Municipality</b> : Chieri |
| Area: Gialdo              | <b>Price</b> : € 160.000     |
| Total sq.m.: 258 sm       | Bedrooms: 4                  |
| Bathrooms: 3              | Rooms: 9                     |
| Total Floor: 2            | Available: Yes               |