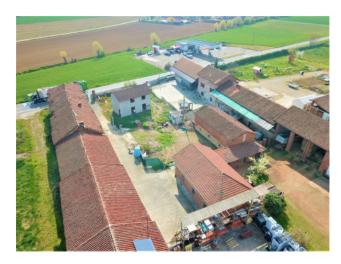

The property consists of a first unit that can be recovered for residential purposes for a total surface area of 200 square meters consisting of a double living room project, eat-in kitchen and bathroom. On the first floor, accessible via a spiral staircase, there are three bedrooms, a study and two bathrooms.

There is a further building to be used as a warehouse, garage or laboratory with possible changes of intended use, which benefits from a surface area of 200 square meters between the ground floor and first floor.

There is also the possibility of having totally independent pedestrian and driveway accesses for the various housing units.

EXCELLENT SOLUTION FOR TWO FAMILIES OR IF YOU INTEND TO RECOVER MORE UNITS FOR THE PURPOSE OF A SPLIT SALE.