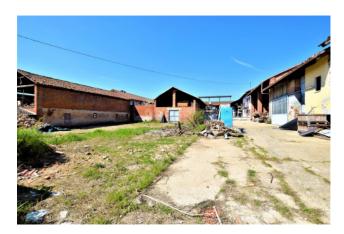

There is a further building to be used as a warehouse, garage or laboratory with possible changes of intended use, which benefits from a surface area of 200 square meters between the ground floor and first floor.

There is also the possibility of having totally independent pedestrian and driveway accesses for the various housing units.

EXCELLENT SOLUTION FOR TWO FAMILIES OR IF YOU INTEND TO RECOVER MORE UNITS FOR THE PURPOSE OF A SPLIT SALE.