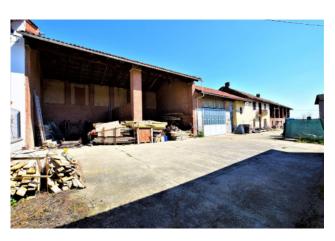

There is a further building to be used as a warehouse, garage or laboratory with possible changes of intended use, which benefits from a surface area of 200 square meters between the ground floor and first floor.

There is also the possibility of having totally independent pedestrian and driveway accesses for the various housing units.

EXCELLENT SOLUTION FOR TWO FAMILIES OR IF YOU INTEND TO RECOVER MORE UNITS FOR THE PURPOSE OF A SPLIT SALE.