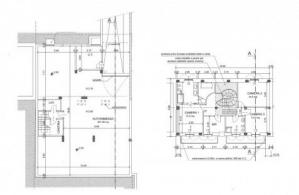

The property consists of a first unit that can be recovered for residential purposes for a total surface area of 200 square meters consisting of a double living room project, eat-in kitchen and bathroom. On the first floor, accessible via a spiral staircase, there are three bedrooms, a study and two bathrooms.

There is a further building to be used as a warehouse, garage or laboratory with possible changes of intended use, which benefits from a surface area of 200 square meters between the ground floor and first floor.