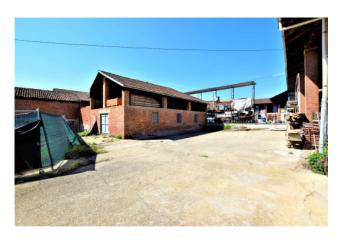

There is a further building to be used as a warehouse, garage or laboratory with possible changes of intended use, which benefits from a surface area of 200 square meters between the ground floor and first floor.

There is also the possibility of having totally independent pedestrian and driveway accesses for the various housing units.

EXCELLENT SOLUTION FOR TWO FAMILIES OR IF YOU INTEND TO RECOVER MORE UNITS FOR THE PURPOSE OF A SPLIT SALE.