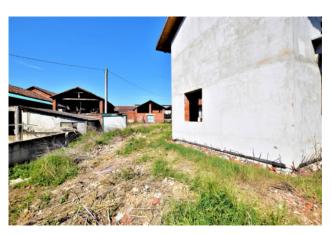

There is a further building to be used as a warehouse, garage or laboratory with possible changes of intended use, which benefits from a surface area of 200 square meters between the ground floor and first floor.

There is also the possibility of having totally independent pedestrian and driveway accesses for the various housing units.

EXCELLENT SOLUTION FOR TWO FAMILIES OR IF YOU INTEND TO RECOVER MORE UNITS FOR THE PURPOSE OF A SPLIT SALE.