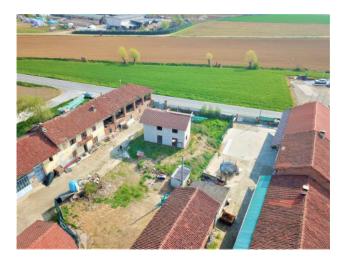

The property consists of a first unit that can be recovered for residential purposes for a total surface area of 200 square meters consisting of a double living room project, eat-in kitchen and bathroom. On the first floor, accessible via a spiral staircase, there are three bedrooms, a study and two bathrooms.

There is a further building to be used as a warehouse, garage or laboratory with possible changes of intended use, which benefits from a surface area of 200 square meters between the ground floor and first floor.

There is also the possibility of having totally independent pedestrian and driveway accesses for the various housing units.

EXCELLENT SOLUTION FOR TWO FAMILIES OR IF YOU INTEND TO RECOVER MORE UNITS FOR THE PURPOSE OF A SPLIT SALE.