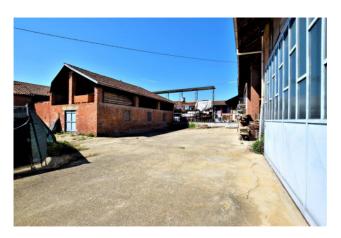

There is a further building to be used as a warehouse, garage or laboratory with possible changes of intended use, which benefits from a surface area of 200 square meters between the ground floor and first floor.

There is also the possibility of having totally independent pedestrian and driveway accesses for the various housing units.

EXCELLENT SOLUTION FOR TWO FAMILIES OR IF YOU INTEND TO RECOVER MORE UNITS FOR THE PURPOSE OF A SPLIT SALE.