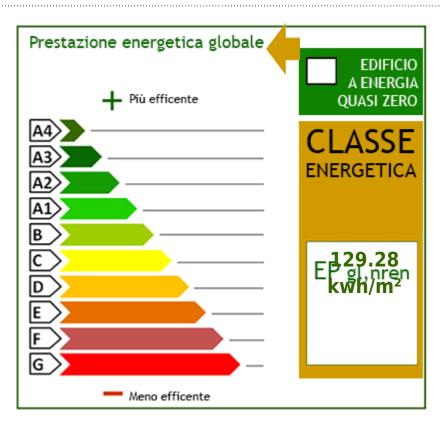

## **Property information**

| <b>Ref.</b> : NUO V000537 | Reason: Sell                 |
|---------------------------|------------------------------|
| Type: Apartment           | <b>Region</b> : Piemonte     |
| Province: Torino          | <b>Municipality</b> : Chieri |
| Area: Lazzaretti          | <b>Price</b> : € 135.000     |
| Total sq.m.: 56 sm        | Bedrooms: 1                  |
| Bathrooms: 1              | Rooms: 2                     |
| Total Floor: 3            | <b>Lift</b> : Yes            |
| No Barriers: Yes          | Age Construction: 2000       |
| Condo fee:: € 50          | <b>Available</b> : Yes       |