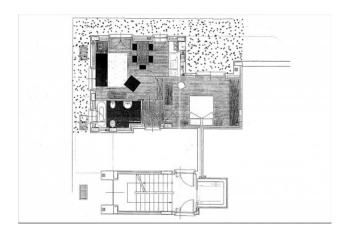

The property consists of an entrance hallway, living room with open kitchen which leads to the private garden. We still find a double bedroom with exit to the porch and garden, a bathroom with shower and a further porch.

The property includes a cellar located in the basement which can also be reached by lift and a double garage.

The property is of particular interest as it is recently built, highly residential with few residential units.