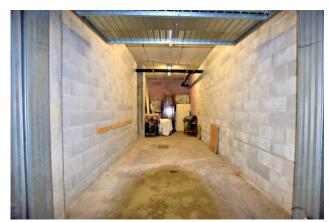

The property includes a cellar located in the basement which can also be reached by lift and a double garage.

The property is of particular interest as it is recently built, highly residential with few residential units.