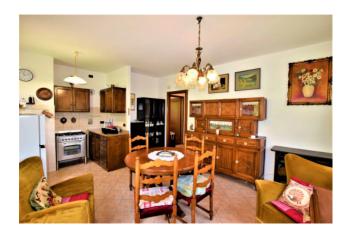

The property consists of an entrance hallway, living room with open kitchen which leads to the private garden. We still find a double bedroom with exit to the porch and garden, a bathroom with shower and a further porch.