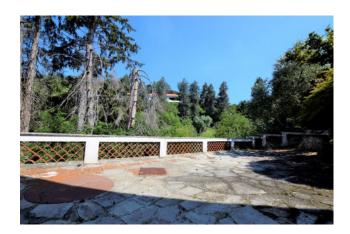

On the first floor there are four bedrooms plus an additional service.

The property is completed by all the cellar areas, a closed area used as a winter greenhouse, areas equipped with tables, benches and a barbecue adjacent to a balcony from which you can see a wonderful view of the villages below and the entire mountain range.

THE LARGE OUTDOOR AREAS, THE GARDEN, THE VIEW AND THE ABSOLUTE PRIVACY, THE ACCESS ROAD TO THE HOUSE, THE VIEW AND THE EXCELLENT EXPOSURE MAKE THIS SOLUTION UNIQUE.