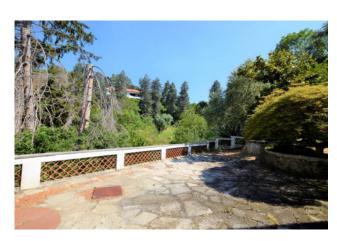

The property is characterized by an access road that leads directly to the property and is spread over only two floors.

On the ground floor there is a lounge, a glazed dining room with a view over the entire surrounding garden and the mountain range, an eat-in kitchen with access to a large terraced area paved in Luserna stone with paths and accesses to the adjacent garden.

On the first floor there are four bedrooms plus an additional service.

The property is completed by all the cellar areas, a closed area used as a winter greenhouse, areas equipped with tables, benches and a barbecue adjacent to a balcony from which you can see a wonderful view of the villages below and the entire mountain range.