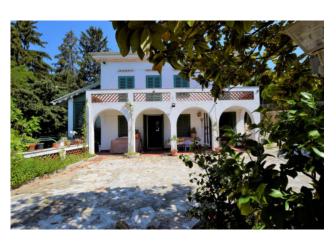

## 220 sm | Bathrooms: 3 | Bedrooms: 4 | Rooms: 6

Revigliasco: we offer a free villa on four sides, surrounded by greenery with a suggestive panoramic view.

Adjacent to the public transport stop that takes you directly to Turin and a short walk from the town center of Revigliasco.

The property is characterized by an access road that leads directly to the property and is spread over only two floors.

On the ground floor there is a lounge, a glazed dining room with a view over the entire surrounding garden and the mountain range, an eat-in kitchen with access to a large terraced area paved in Luserna stone with paths and accesses to the adjacent garden.

THE LARGE OUTDOOR AREAS, THE GARDEN, THE VIEW AND THE ABSOLUTE PRIVACY, THE ACCESS ROAD TO THE HOUSE, THE VIEW AND THE EXCELLENT EXPOSURE MAKE THIS SOLUTION UNIQUE.