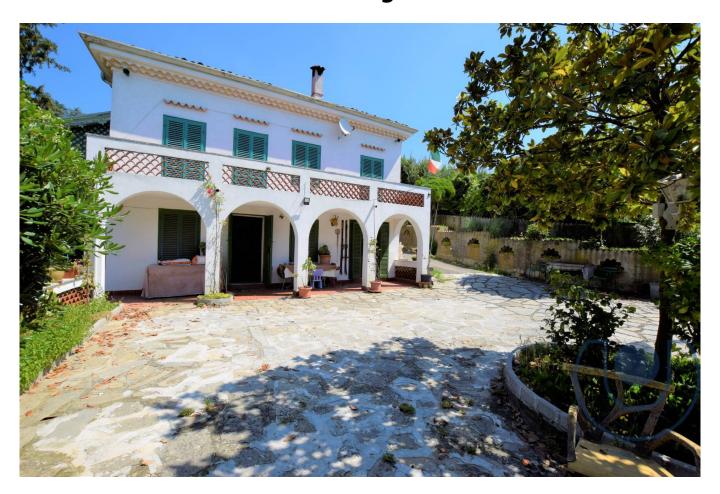

The property is characterized by an access road that leads directly to the property and is spread over only two floors.

On the ground floor there is a lounge, a glazed dining room with a view over the entire surrounding garden and the mountain range, an eat-in kitchen with access to a large terraced area paved in Luserna stone with paths and accesses to the adjacent garden.

On the first floor there are four bedrooms plus an additional service.

The property is completed by all the cellar areas, a closed area used as a winter greenhouse, areas equipped with tables, benches and a barbecue adjacent to a balcony from which you can see a wonderful view of the villages below and the entire mountain range.

THE LARGE OUTDOOR AREAS, THE GARDEN, THE VIEW AND THE ABSOLUTE PRIVACY, THE ACCESS ROAD TO THE HOUSE, THE VIEW AND THE EXCELLENT EXPOSURE MAKE THIS SOLUTION UNIQUE.