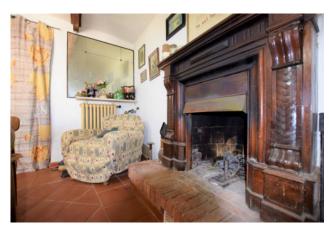

The property is characterized by an access road that leads directly to the property and is spread over only two floors.

On the ground floor there is a lounge, a glazed dining room with a view over the entire surrounding garden and the mountain range, an eat-in kitchen with access to a large terraced area paved in Luserna stone with paths and accesses to the adjacent garden.