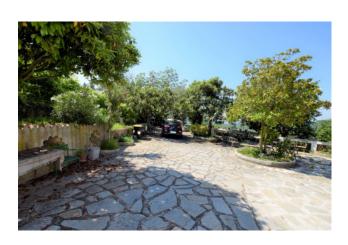

The property is characterized by an access road that leads directly to the property and is spread over only two floors.

On the ground floor there is a lounge, a glazed dining room with a view over the entire surrounding garden and the mountain range, an eat-in kitchen with access to a large terraced area paved in Luserna stone with paths and accesses to the adjacent garden.

On the first floor there are four bedrooms plus an additional service.

The property is completed by all the cellar areas, a closed area used as a winter greenhouse, areas equipped with tables, benches and a barbecue adjacent to a balcony from which you can see a wonderful view of the villages below and the entire mountain range.

THE LARGE OUTDOOR AREAS, THE GARDEN, THE VIEW AND THE ABSOLUTE PRIVACY, THE ACCESS ROAD TO THE HOUSE, THE VIEW AND THE EXCELLENT EXPOSURE MAKE THIS SOLUTION UNIQUE.