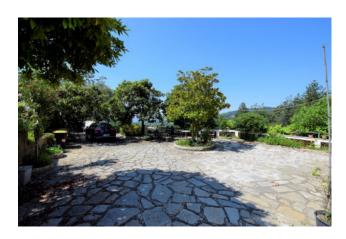

The property is characterized by an access road that leads directly to the property and is spread over only two floors.

On the ground floor there is a lounge, a glazed dining room with a view over the entire surrounding garden and the mountain range, an eat-in kitchen with access to a large terraced area paved in Luserna stone with paths and accesses to the adjacent garden.

On the first floor there are four bedrooms plus an additional service.

The property is completed by all the cellar areas, a closed area used as a winter greenhouse, areas equipped with tables, benches and a barbecue adjacent to a balcony from which you can see a wonderful view of the villages below and the entire mountain range.

THE LARGE OUTDOOR AREAS, THE GARDEN, THE VIEW AND THE ABSOLUTE PRIVACY, THE ACCESS ROAD TO THE HOUSE, THE VIEW AND THE EXCELLENT EXPOSURE MAKE THIS SOLUTION UNIQUE.