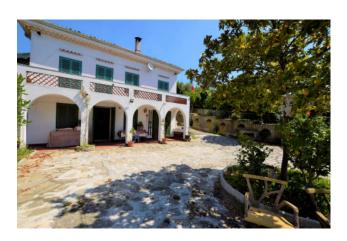

## 220 sm | Bathrooms: 3 | Bedrooms: 4 | Rooms: 6

Revigliasco: we offer a free villa on four sides, surrounded by greenery with a suggestive panoramic view.

Adjacent to the public transport stop that takes you directly to Turin and a short walk from the town center of Revigliasco.

The property is characterized by an access road that leads directly to the property and is spread over only two floors.

On the ground floor there is a lounge, a glazed dining room with a view over the entire surrounding garden and the mountain range, an eat-in kitchen with access to a large terraced area paved in Luserna stone with paths and accesses to the adjacent garden.

THE LARGE OUTDOOR AREAS, THE GARDEN, THE VIEW AND THE ABSOLUTE PRIVACY, THE ACCESS ROAD TO THE HOUSE, THE VIEW AND THE EXCELLENT EXPOSURE MAKE THIS SOLUTION UNIQUE.