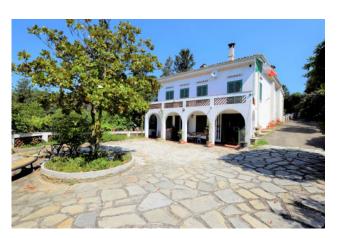

## Villa in Sell to Moncalieri Area: Revigliasco

## 220 sm | Bathrooms: 3 | Bedrooms: 4 | Rooms: 6

Revigliasco: we offer a free villa on four sides, surrounded by greenery with a suggestive panoramic view.

Adjacent to the public transport stop that takes you directly to Turin and a short walk from the town center of Revigliasco.

The property is characterized by an access road that leads directly to the property and is spread over only two floors.

On the ground floor there is a lounge, a glazed dining room with a view over the entire surrounding garden and the mountain range, an eat-in kitchen with access to a large terraced area paved in Luserna stone with paths and accesses to the adjacent garden.