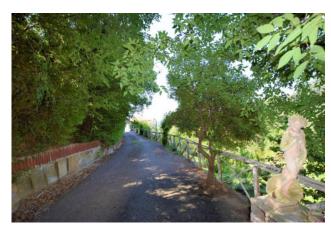

The property is characterized by an access road that leads directly to the property and is spread over only two floors.

On the ground floor there is a lounge, a glazed dining room with a view over the entire surrounding garden and the mountain range, an eat-in kitchen with access to a large terraced area paved in Luserna stone with paths and accesses to the adjacent garden.

THE LARGE OUTDOOR AREAS, THE GARDEN, THE VIEW AND THE ABSOLUTE PRIVACY, THE ACCESS ROAD TO THE HOUSE, THE VIEW AND THE EXCELLENT EXPOSURE MAKE THIS SOLUTION UNIQUE.