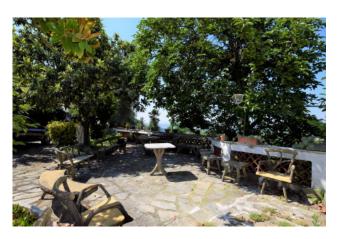

On the first floor there are four bedrooms plus an additional service.

The property is completed by all the cellar areas, a closed area used as a winter greenhouse, areas equipped with tables, benches and a barbecue adjacent to a balcony from which you can see a wonderful view of the villages below and the entire mountain range.

THE LARGE OUTDOOR AREAS, THE GARDEN, THE VIEW AND THE ABSOLUTE PRIVACY, THE ACCESS ROAD TO THE HOUSE, THE VIEW AND THE EXCELLENT EXPOSURE MAKE THIS SOLUTION UNIQUE.