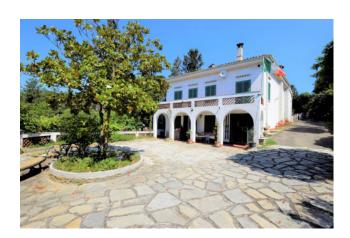

## 220 sm | Bathrooms: 3 | Bedrooms: 4 | Rooms: 6

Revigliasco: we offer a free villa on four sides, surrounded by greenery with a suggestive panoramic view.

Adjacent to the public transport stop that takes you directly to Turin and a short walk from the town center of Revigliasco.

The property is characterized by an access road that leads directly to the property and is spread over only two floors.

On the ground floor there is a lounge, a glazed dining room with a view over the entire surrounding garden and the mountain range, an eat-in kitchen with access to a large terraced area paved in Luserna stone with paths and accesses to the adjacent garden.

THE LARGE OUTDOOR AREAS, THE GARDEN, THE VIEW AND THE ABSOLUTE PRIVACY, THE ACCESS ROAD TO THE HOUSE, THE VIEW AND THE EXCELLENT EXPOSURE MAKE THIS SOLUTION UNIQUE.