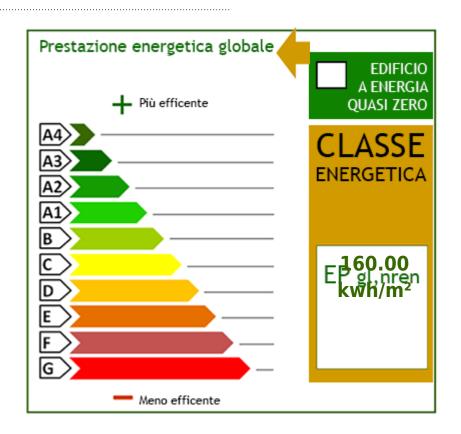

!

Do you want to sell your house? Contact us for a FREE, NO COMMITMENT evaluation!

Visit our WEBSITE and our SOCIAL MEDIA to stay updated on our proposals and news from the real estate world!

This announcement does not constitute a contractual element.

## **Property information**

| <b>Ref.</b> : NUO V000545 | Reason: Sell             |
|---------------------------|--------------------------|
| Type: Villa               | Region: Piemonte         |
| Province: Torino          | Municipality: Moncalieri |
| Area: Revigliasco         | Price: € 450.000         |
| Total sq.m.: 220 sm       | Bedrooms: 4              |
| Bathrooms: 3              | Rooms: 6                 |
| Total Floor: 2            | Age Construction: 1930   |
| Available: Yes            |                          |