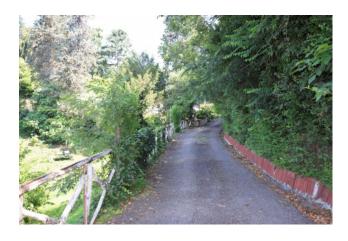

The property is characterized by an access road that leads directly to the property and is spread over only two floors.

On the ground floor there is a lounge, a glazed dining room with a view over the entire surrounding garden and the mountain range, an eat-in kitchen with access to a large terraced area paved in Luserna stone with paths and accesses to the adjacent garden.

THE LARGE OUTDOOR AREAS, THE GARDEN, THE VIEW AND THE ABSOLUTE PRIVACY, THE ACCESS ROAD TO THE HOUSE, THE VIEW AND THE EXCELLENT EXPOSURE MAKE THIS SOLUTION UNIQUE.