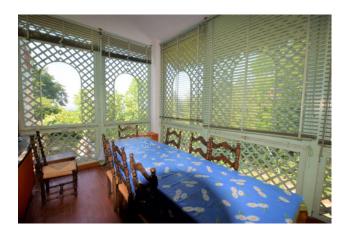

The property is characterized by an access road that leads directly to the property and is spread over only two floors.

On the ground floor there is a lounge, a glazed dining room with a view over the entire surrounding garden and the mountain range, an eat-in kitchen with access to a large terraced area paved in Luserna stone with paths and accesses to the adjacent garden.