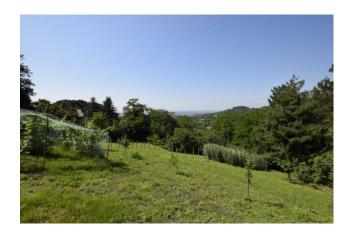

## 220 sm | Bathrooms: 3 | Bedrooms: 4 | Rooms: 6

Revigliasco: we offer a free villa on four sides, surrounded by greenery with a suggestive panoramic view.

Adjacent to the public transport stop that takes you directly to Turin and a short walk from the town center of Revigliasco.

On the first floor there are four bedrooms plus an additional service.

The property is completed by all the cellar areas, a closed area used as a winter greenhouse, areas equipped with tables, benches and a barbecue adjacent to a balcony from which you can see a wonderful view of the villages below and the entire mountain range.

THE LARGE OUTDOOR AREAS, THE GARDEN, THE VIEW AND THE ABSOLUTE PRIVACY, THE ACCESS ROAD TO THE HOUSE, THE VIEW AND THE EXCELLENT EXPOSURE MAKE THIS SOLUTION UNIQUE.