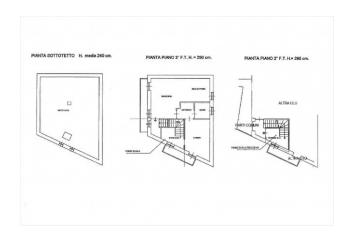

Internally composed of entrance through door, double living room with open kitchen and double exposure therefore very bright, thanks also to the full southern exposure where we find a window and a door/window that leads to a first balcony.

We find a very large bedroom, with access to a further balcony. Adjacent to the bedroom there is a walk-in closet with window.

The property is of particular interest as the heating is autonomous with methane, powered by a recently replaced condensing boiler, all the windows are in PVC with double thermal break glass.

Furthermore, the home is totally free from condominium and/or administrator fees.

THE PROPERTY BENEFITS FROM A RAW ATTIC THAT IS CURRENTLY NOT HABITABLE.

TO BE SEEN!