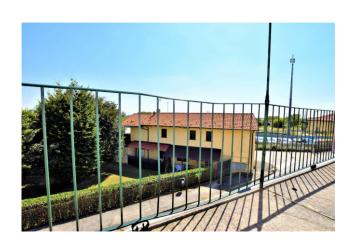

We find a very large bedroom, with access to a further balcony. Adjacent to the bedroom there is a walk-in closet with window.

The property is of particular interest as the heating is autonomous with methane, powered by a recently replaced condensing boiler, all the windows are in PVC with double thermal break glass.