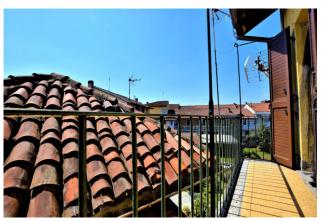

Internally composed of entrance through door, double living room with open kitchen and double exposure therefore very bright, thanks also to the full southern exposure where we find a window and a door/window that leads to a first balcony.

We find a very large bedroom, with access to a further balcony. Adjacent to the bedroom there is a walk-in closet with window.

The property is of particular interest as the heating is autonomous with methane, powered by a recently replaced condensing boiler, all the windows are in PVC with double thermal break glass.