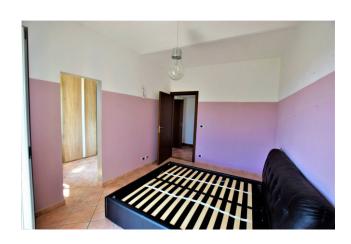

We find a very large bedroom, with access to a further balcony. Adjacent to the bedroom there is a walk-in closet with window.

The property is of particular interest as the heating is autonomous with methane, powered by a recently replaced condensing boiler, all the windows are in PVC with double thermal break glass.