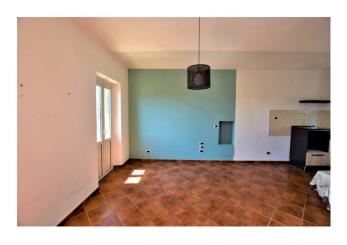

Internally composed of entrance through door, double living room with open kitchen and double exposure therefore very bright, thanks also to the full southern exposure where we find a window and a door/window that leads to a first balcony.