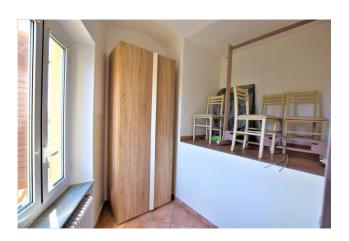

We find a very large bedroom, with access to a further balcony. Adjacent to the bedroom there is a walk-in closet with window.

The property is of particular interest as the heating is autonomous with methane, powered by a recently replaced condensing boiler, all the windows are in PVC with double thermal break glass.