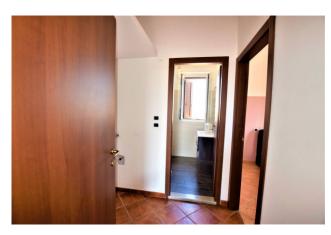

Internally composed of entrance through door, double living room with open kitchen and double exposure therefore very bright, thanks also to the full southern exposure where we find a window and a door/window that leads to a first balcony.

We find a very large bedroom, with access to a further balcony. Adjacent to the bedroom there is a walk-in closet with window.

The property is of particular interest as the heating is autonomous with methane, powered by a recently replaced condensing boiler, all the windows are in PVC with double thermal break glass.