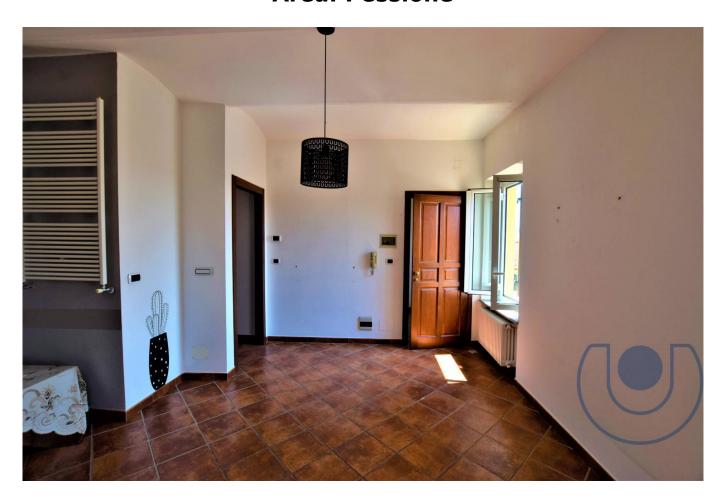

Internally composed of entrance through door, double living room with open kitchen and double exposure therefore very bright, thanks also to the full southern exposure where we find a window and a door/window that leads to a first balcony.