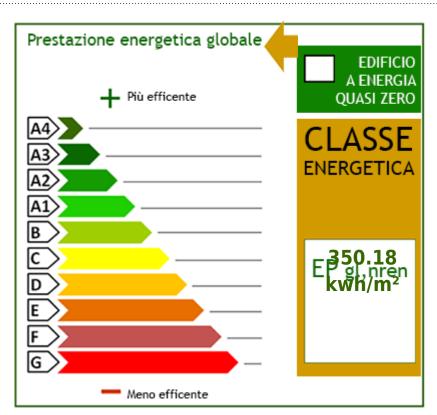

We find a very large bedroom, with access to a further balcony. Adjacent to the bedroom there is a walk-in closet with window.

The property is of particular interest as the heating is autonomous with methane, powered by a recently replaced condensing boiler, all the windows are in PVC with double thermal break glass.