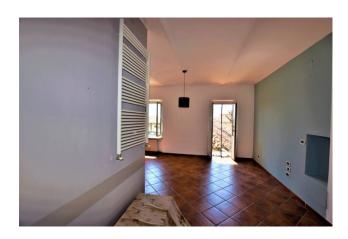

Internally composed of entrance through door, double living room with open kitchen and double exposure therefore very bright, thanks also to the full southern exposure where we find a window and a door/window that leads to a first balcony.

We find a very large bedroom, with access to a further balcony. Adjacent to the bedroom there is a walk-in closet with window.

The property is of particular interest as the heating is autonomous with methane, powered by a recently replaced condensing boiler, all the windows are in PVC with double thermal break glass.