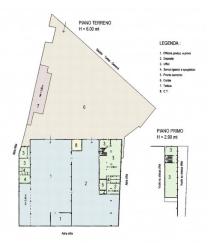

Arranged on two spans for approximately 1,240 m2 with overhead crane, height under beam mt. 6, also includes 400 m2 of offices (on 2 floors) and 85 m2 of renovated changing room/canteen rooms.

The aforementioned square on the Turin-Genoa state road has a surface area of 1,400 m2, of regular shape with a shed for washing vehicles.