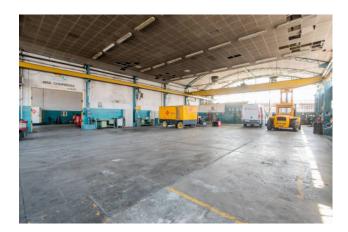

Arranged on two spans for approximately 1,240 m2 with overhead crane, height under beam mt. 6, also includes 400 m2 of offices (on 2 floors) and 85 m2 of renovated changing room/canteen rooms.

The aforementioned square on the Turin-Genoa state road has a surface area of 1,400 m2, of regular shape with a shed for washing vehicles.