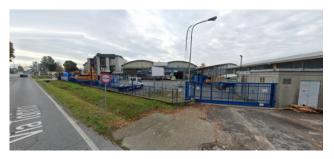

Arranged on two spans for approximately 1,240 m2 with overhead crane, height under beam mt. 6, also includes 400 m2 of offices (on 2 floors) and 85 m2 of renovated changing room/canteen rooms.

The aforementioned square on the Turin-Genoa state road has a surface area of 1,400 m2, of regular shape with a shed for washing vehicles.

A truly interesting proposal in an area with easy road traffic, a stone's throw from the center of Trofarello, easily reachable from the ring road, and very visible to the public.

Cadastral Cat. D/8. FREE FROM 01/01/2024