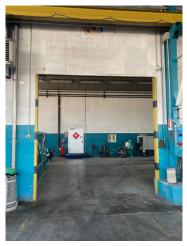

#### 1.970 sm

VISIBILITY - On Via Torino, close to important industrial and commercial realities, the Capannonne is in an excellent state of maintenance, with new driveway doors and a large and comfortable square.

Arranged on two spans for approximately 1,240 m2 with overhead crane, height under beam mt. 6, also includes 400 m2 of offices (on 2 floors) and 85 m2 of renovated changing room/canteen rooms.

The aforementioned square on the Turin-Genoa state road has a surface area of 1,400 m2, of regular shape with a shed for washing vehicles.