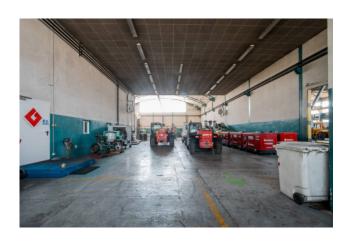

Arranged on two spans for approximately 1,240 m2 with overhead crane, height under beam mt. 6, also includes 400 m2 of offices (on 2 floors) and 85 m2 of renovated changing room/canteen rooms.

The aforementioned square on the Turin-Genoa state road has a surface area of 1,400 m2, of regular shape with a shed for washing vehicles.