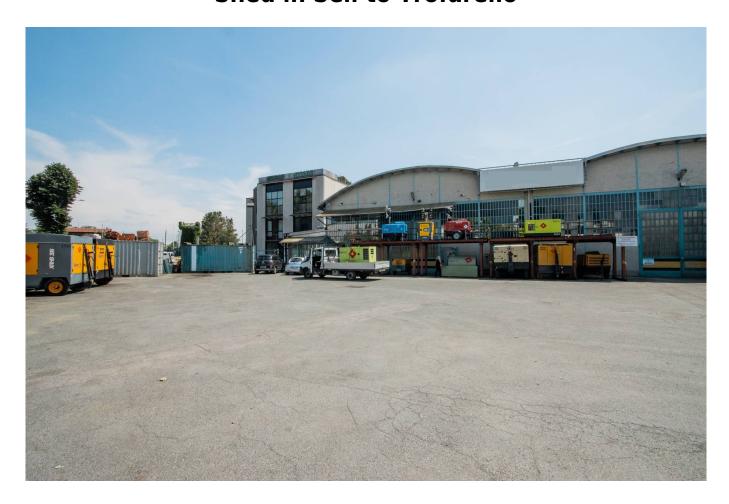

#### 1.970 sm

VISIBILITY - On Via Torino, close to important industrial and commercial realities, the Capannonne is in an excellent state of maintenance, with new driveway doors and a large and comfortable square.

Arranged on two spans for approximately 1,240 m2 with overhead crane, height under beam mt. 6, also includes 400 m2 of offices (on 2 floors) and 85 m2 of renovated changing room/canteen rooms.

The aforementioned square on the Turin-Genoa state road has a surface area of 1,400 m2, of regular shape with a shed for washing vehicles.

A truly interesting proposal in an area with easy road traffic, a stone's throw from the center of Trofarello, easily reachable from the ring road, and very visible to the public.

Cadastral Cat. D/8. FREE FROM 01/01/2024