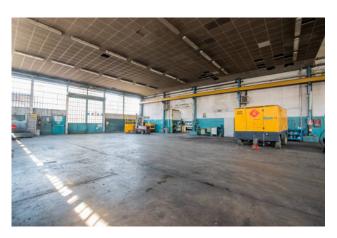

Arranged on two spans for approximately 1,240 m2 with overhead crane, height under beam mt. 6, also includes 400 m2 of offices (on 2 floors) and 85 m2 of renovated changing room/canteen rooms.

The aforementioned square on the Turin-Genoa state road has a surface area of 1,400 m2, of regular shape with a shed for washing vehicles.