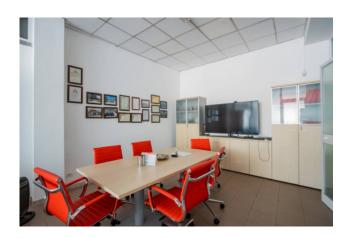

Arranged on two spans for approximately 1,240 m2 with overhead crane, height under beam mt. 6, also includes 400 m2 of offices (on 2 floors) and 85 m2 of renovated changing room/canteen rooms.

The aforementioned square on the Turin-Genoa state road has a surface area of 1,400 m2, of regular shape with a shed for washing vehicles.