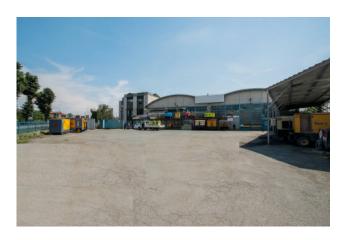

#### 1.970 sm

VISIBILITY - On Via Torino, close to important industrial and commercial realities, the Capannonne is in an excellent state of maintenance, with new driveway doors and a large and comfortable square.

Arranged on two spans for approximately 1,240 m2 with overhead crane, height under beam mt. 6, also includes 400 m2 of offices (on 2 floors) and 85 m2 of renovated changing room/canteen rooms.

The aforementioned square on the Turin-Genoa state road has a surface area of 1,400 m2, of regular shape with a shed for washing vehicles.

A truly interesting proposal in an area with easy road traffic, a stone's throw from the center of Trofarello, easily reachable from the ring road, and very visible to the public.

Cadastral Cat. D/8. FREE FROM 01/01/2024