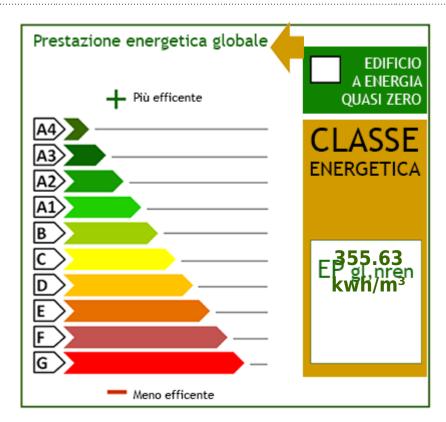

## **Property information**

| <b>Ref.</b> : H 115225 | Reason: Sell                  |  |
|------------------------|-------------------------------|--|
| Type: Shed             | Region: Piemonte              |  |
| Province: Torino       | Municipality: Trofarello      |  |
| Price: € 780.000       | <b>Total sq.m.</b> : 1.970 sm |  |