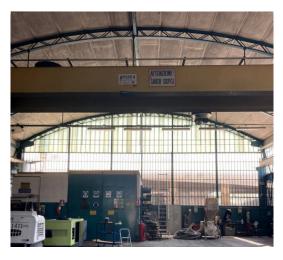

Arranged on two spans for approximately 1,240 m2 with overhead crane, height under beam mt. 6, also includes 400 m2 of offices (on 2 floors) and 85 m2 of renovated changing room/canteen rooms.

The aforementioned square on the Turin-Genoa state road has a surface area of 1,400 m2, of regular shape with a shed for washing vehicles.