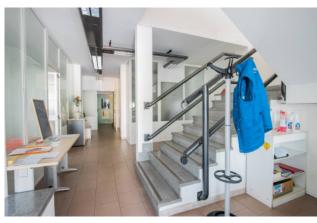

Arranged on two spans for approximately 1,240 m2 with overhead crane, height under beam mt. 6, also includes 400 m2 of offices (on 2 floors) and 85 m2 of renovated changing room/canteen rooms.

The aforementioned square on the Turin-Genoa state road has a surface area of 1,400 m2, of regular shape with a shed for washing vehicles.