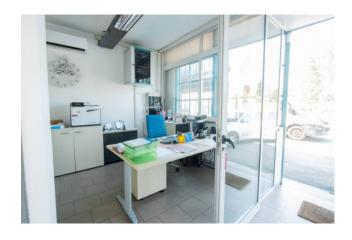

Arranged on two spans for approximately 1,240 m2 with overhead crane, height under beam mt. 6, also includes 400 m2 of offices (on 2 floors) and 85 m2 of renovated changing room/canteen rooms.

The aforementioned square on the Turin-Genoa state road has a surface area of 1,400 m2, of regular shape with a shed for washing vehicles.