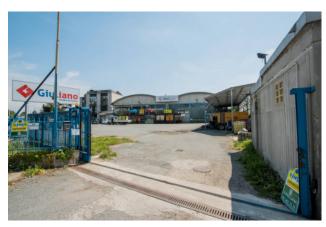

#### 1.970 sm

VISIBILITY - On Via Torino, close to important industrial and commercial realities, the Capannonne is in an excellent state of maintenance, with new driveway doors and a large and comfortable square.

Arranged on two spans for approximately 1,240 m2 with overhead crane, height under beam mt. 6, also includes 400 m2 of offices (on 2 floors) and 85 m2 of renovated changing room/canteen rooms.

The aforementioned square on the Turin-Genoa state road has a surface area of 1,400 m2, of regular shape with a shed for washing vehicles.

A truly interesting proposal in an area with easy road traffic, a stone's throw from the center of Trofarello, easily reachable from the ring road, and very visible to the public.

Cadastral Cat. D/8. FREE FROM 01/01/2024