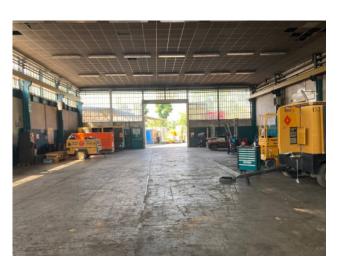

Arranged on two spans for approximately 1,240 m2 with overhead crane, height under beam mt. 6, also includes 400 m2 of offices (on 2 floors) and 85 m2 of renovated changing room/canteen rooms.

The aforementioned square on the Turin-Genoa state road has a surface area of 1,400 m2, of regular shape with a shed for washing vehicles.