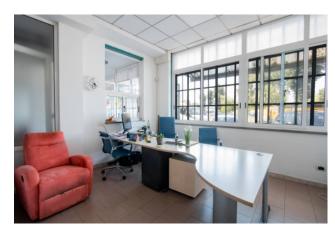

Arranged on two spans for approximately 1,240 m2 with overhead crane, height under beam mt. 6, also includes 400 m2 of offices (on 2 floors) and 85 m2 of renovated changing room/canteen rooms.

The aforementioned square on the Turin-Genoa state road has a surface area of 1,400 m2, of regular shape with a shed for washing vehicles.