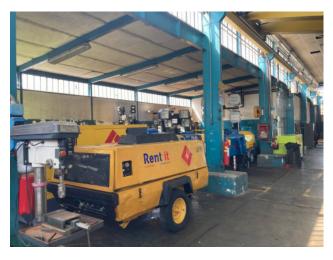

Arranged on a span of approximately 710 m2 with overhead crane, height under the beam mt. 6, also includes 85 m2 of renovated offices

The aforementioned square on the Turin-Genoa state road has a surface area of 700 m2, of regular shape with a shed for washing vehicles.

### **Characteristics**

| Shelves Crane | Cab Transformation | Water for industrial use |
|---------------|--------------------|--------------------------|
| Antifire      | Air-Conditioned    | Outdoor Area             |
| Driveway      |                    |                          |