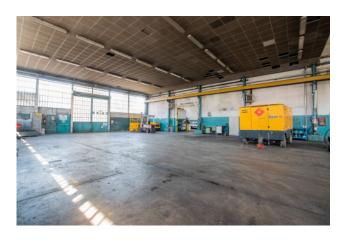

#### 850 sm

VISIBILITY - On Via Torino, close to important industrial and commercial realities, the Capannonne is in an excellent state of maintenance, with a new driveway door and a large and comfortable square.

Arranged on a span of approximately 710 m2 with overhead crane, height under the beam mt. 6, also includes 85 m2 of renovated offices

The aforementioned square on the Turin-Genoa state road has a surface area of 700 m2, of regular shape with a shed for washing vehicles.