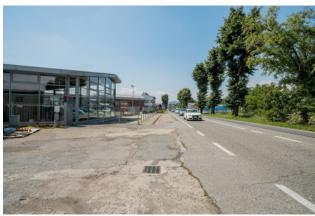

#### 850 sm

VISIBILITY - On Via Torino, close to important industrial and commercial realities, the Capannonne is in an excellent state of maintenance, with a new driveway door and a large and comfortable square.

Arranged on a span of approximately 710 m2 with overhead crane, height under the beam mt. 6, also includes 85 m2 of renovated offices

The aforementioned square on the Turin-Genoa state road has a surface area of 700 m2, of regular shape with a shed for washing vehicles.

A truly interesting proposal in an area with easy road traffic, a stone's throw from the center of Trofarello, easily reachable from the ring road, and very visible to the public.

Cadastral Cat. D/8. Fee + VAT FREE FROM 01/01/2024