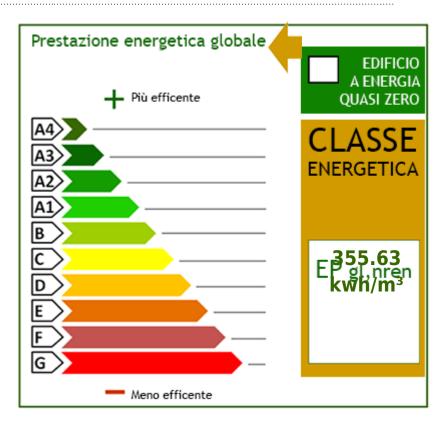

#### **Property information**

| <b>Ref.</b> : H 115227 | Reason: Rent                |  |
|------------------------|-----------------------------|--|
| Type: Shed             | Region: Piemonte            |  |
| Province: Torino       | Municipality: Trofarello    |  |
| Price: € 3.300         | <b>Total sq.m.</b> : 850 sm |  |