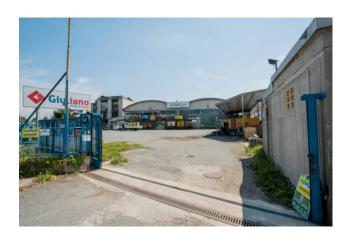

#### 850 sm

VISIBILITY - On Via Torino, close to important industrial and commercial realities, the Capannonne is in an excellent state of maintenance, with a new driveway door and a large and comfortable square.

A truly interesting proposal in an area with easy road traffic, a stone's throw from the center of Trofarello, easily reachable from the ring road, and very visible to the public.

Cadastral Cat. D/8. Fee + VAT FREE FROM 01/01/2024