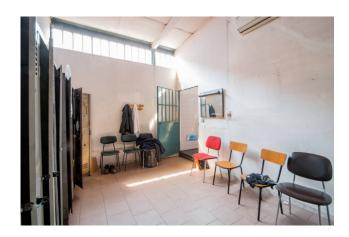

Arranged on a span of approximately 710 m2 with overhead crane, height under the beam mt. 6, also includes 85 m2 of renovated offices

The aforementioned square on the Turin-Genoa state road has a surface area of 700 m2, of regular shape with a shed for washing vehicles.