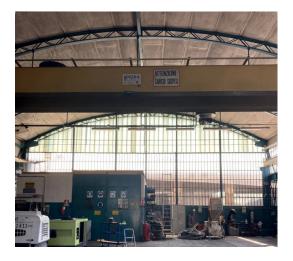

Arranged on a span of approximately 710 m2 with overhead crane, height under the beam mt. 6, also includes 85 m2 of renovated offices

The aforementioned square on the Turin-Genoa state road has a surface area of 700 m2, of regular shape with a shed for washing vehicles.