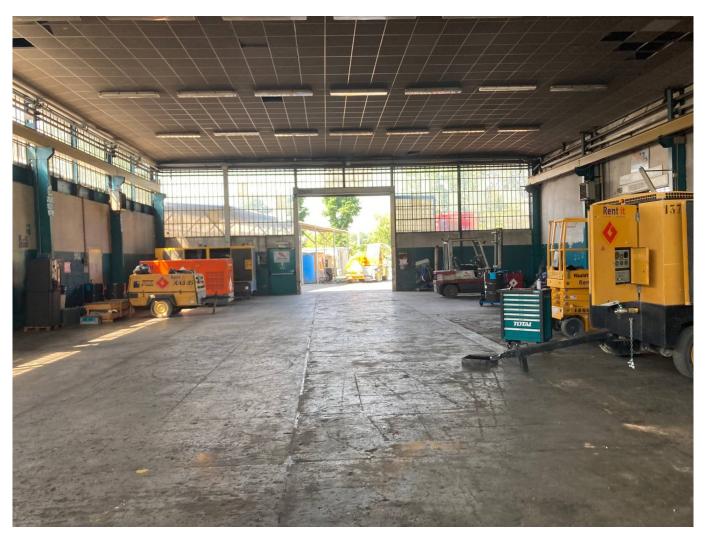

#### 850 sm

VISIBILITY - On Via Torino, close to important industrial and commercial realities, the Capannonne is in an excellent state of maintenance, with a new driveway door and a large and comfortable square.

Arranged on a span of approximately 710 m2 with overhead crane, height under the beam mt. 6, also includes 85 m2 of renovated offices

The aforementioned square on the Turin-Genoa state road has a surface area of 700 m2, of regular shape with a shed for washing vehicles.