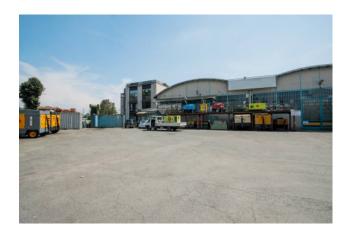

#### 850 sm

VISIBILITY - On Via Torino, close to important industrial and commercial realities, the Capannonne is in an excellent state of maintenance, with a new driveway door and a large and comfortable square.

Arranged on a span of approximately 710 m2 with overhead crane, height under the beam mt. 6, also includes 85 m2 of renovated offices

The aforementioned square on the Turin-Genoa state road has a surface area of 700 m2, of regular shape with a shed for washing vehicles.

A truly interesting proposal in an area with easy road traffic, a stone's throw from the center of Trofarello, easily reachable from the ring road, and very visible to the public.

Cadastral Cat. D/8. Fee + VAT FREE FROM 01/01/2024