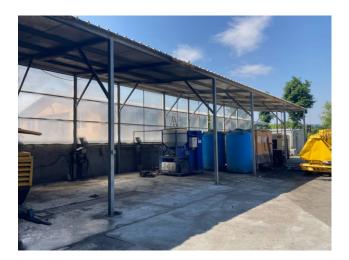

Arranged on a span of approximately 710 m2 with overhead crane, height under the beam mt. 6, also includes 85 m2 of renovated offices

The aforementioned square on the Turin-Genoa state road has a surface area of 700 m2, of regular shape with a shed for washing vehicles.