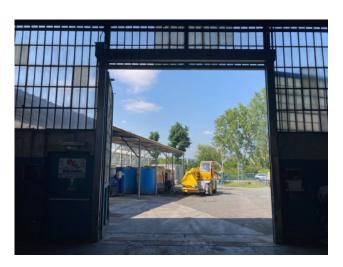

#### 850 sm

VISIBILITY - On Via Torino, close to important industrial and commercial realities, the Capannonne is in an excellent state of maintenance, with a new driveway door and a large and comfortable square.

A truly interesting proposal in an area with easy road traffic, a stone's throw from the center of Trofarello, easily reachable from the ring road, and very visible to the public.

Cadastral Cat. D/8. Fee + VAT FREE FROM 01/01/2024