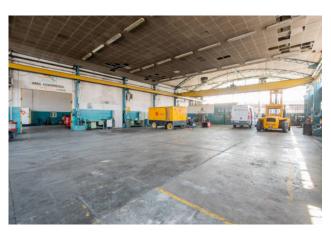

Arranged on a span of approximately 710 m2 with overhead crane, height under the beam mt. 6, also includes 85 m2 of renovated offices

The aforementioned square on the Turin-Genoa state road has a surface area of 700 m2, of regular shape with a shed for washing vehicles.