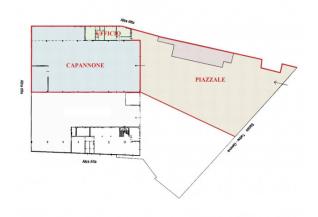

Arranged on a span of approximately 710 m2 with overhead crane, height under the beam mt. 6, also includes 85 m2 of renovated offices

The aforementioned square on the Turin-Genoa state road has a surface area of 700 m2, of regular shape with a shed for washing vehicles.

A truly interesting proposal in an area with easy road traffic, a stone's throw from the center of Trofarello, easily reachable from the ring road, and very visible to the public.

Cadastral Cat. D/8. Fee + VAT FREE FROM 01/01/2024