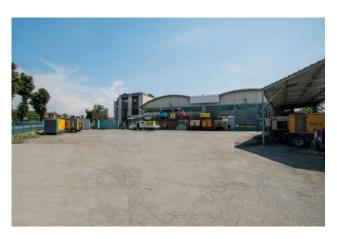

#### 850 sm

VISIBILITY - On Via Torino, close to important industrial and commercial realities, the Capannonne is in an excellent state of maintenance, with a new driveway door and a large and comfortable square.

Arranged on a span of approximately 710 m2 with overhead crane, height under the beam mt. 6, also includes 85 m2 of renovated offices

The aforementioned square on the Turin-Genoa state road has a surface area of 700 m2, of regular shape with a shed for washing vehicles.

A truly interesting proposal in an area with easy road traffic, a stone's throw from the center of Trofarello, easily reachable from the ring road, and very visible to the public.

Cadastral Cat. D/8. Fee + VAT FREE FROM 01/01/2024