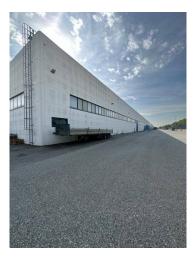

## 24.000 sm

Located within the Orbassano interport, it is located in a strategic position for national and international connections and is closely interconnected to the Orbassano FS railway station.

In the industrial area of the interport, an industrial-commercial building of approximately 2500 m2 with adjacent courtyard area, parking for heavy vehicles, customer and staff areas, for a total common area of approximately 24,000 m2. and approximately eight loading/unloading ports for heavy vehicles with trailers in case you intend to rent the entire complex.

The entire production and logistics part has a surface area of approximately 2,500 m2 and 10,000 m2 if you intend to rent the entire building. The height is 12 m, with provision for an overhead crane and entrance for heavy vehicles with openings 4 m wide and approximately 5 m high.