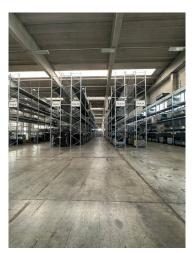

## 24.000 sm

Located within the Orbassano interport, it is located in a strategic position for national and international connections and is closely interconnected to the Orbassano FS railway station.

In the industrial area of the interport, an industrial-commercial building of approximately 2500 m2 with adjacent courtyard area, parking for heavy vehicles, customer and staff areas, for a total common area of approximately 24,000 m2. and approximately eight loading/unloading ports for heavy vehicles with trailers in case you intend to rent the entire complex.

The entire production and logistics part has a surface area of approximately 2,500 m2 and 10,000 m2 if you intend to rent the entire building. The height is 12 m, with provision for an overhead crane and entrance for heavy vehicles with openings 4 m wide and approximately 5 m high.