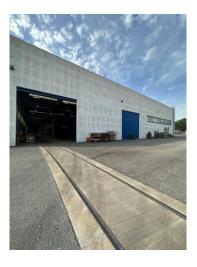

## 24.000 sm

Located within the Orbassano interport, it is located in a strategic position for national and international connections and is closely interconnected to the Orbassano FS railway station.

In the industrial area of the interport, an industrial-commercial building of approximately 2500 m2 with adjacent courtyard area, parking for heavy vehicles, customer and staff areas, for a total common area of approximately 24,000 m2. and approximately eight loading/unloading ports for heavy vehicles with trailers in case you intend to rent the entire complex.

The context is entirely under video surveillance.

THE PROPERTY IS PARTICULARLY INTERESTING AS IT IS POSSIBLE TO SPLIT THE UNIT AND RENT LOTS OF LOWER SIZE, ALSO, IN ADDITION TO DRIVEWAY ACCESS, THERE IS AN EXTERNAL AND INTERNAL RAILWAY CONNECTION. STRATEGIC POSITION WITH RESPECT TO THE ENTRANCES OF THE TANGENTIALS AND HIGHWAYS OF THE FIRST BELT OF TURIN.