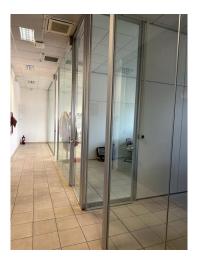

There are also several driveway accesses, all independent, for vehicles with trailers.

The warehouse is made up of a building distributed between representative offices, changing rooms, services, meeting office and commercial office, for a total of approximately 400 m2.