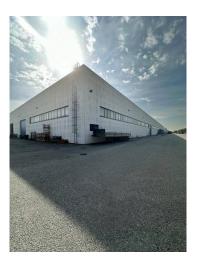

## 24.000 sm

Located within the Orbassano interport, it is located in a strategic position for national and international connections and is closely interconnected to the Orbassano FS railway station.

In the industrial area of the interport, an industrial-commercial building of approximately 2500 m2 with adjacent courtyard area, parking for heavy vehicles, customer and staff areas, for a total common area of approximately 24,000 m2. and approximately eight loading/unloading ports for heavy vehicles with trailers in case you intend to rent the entire complex.