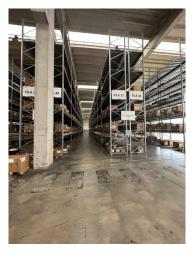

There are also several driveway accesses, all independent, for vehicles with trailers.

The warehouse is made up of a building distributed between representative offices, changing rooms, services, meeting office and commercial office, for a total of approximately 400 m2.

The entire production and logistics part has a surface area of approximately 2,500 m2 and 10,000 m2 if you intend to rent the entire building. The height is 12 m, with provision for an overhead crane and entrance for heavy vehicles with openings 4 m wide and approximately 5 m high.