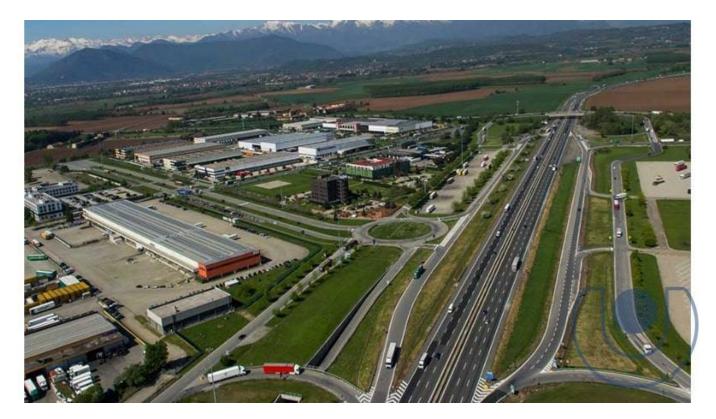

## Shed in Rent to Orbassano Area: Periferica

## 24.000 sm

Located within the Orbassano interport, it is located in a strategic position for national and international connections and is closely interconnected to the Orbassano FS railway station.

In the industrial area of the interport, an industrial-commercial building of approximately 2500 m2 with adjacent courtyard area, parking for heavy vehicles, customer and staff areas, for a total common area of approximately 24,000 m2. and approximately eight loading/unloading ports for heavy vehicles with trailers in case you intend to rent the entire complex.

It focuses on the five metropolitan municipalities of: Turin - Rivoli - Grugliasco - Orbassano - Rivalta di Torino.

Strategic area equipped with customs with offices for import/export procedures, warehouse and special customs fence.