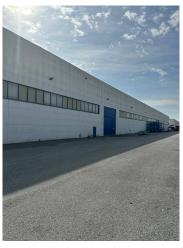

## 24.000 sm

Located within the Orbassano interport, it is located in a strategic position for national and international connections and is closely interconnected to the Orbassano FS railway station.

In the industrial area of the interport, an industrial-commercial building of approximately 2500 m2 with adjacent courtyard area, parking for heavy vehicles, customer and staff areas, for a total common area of approximately 24,000 m2. and approximately eight loading/unloading ports for heavy vehicles with trailers in case you intend to rent the entire complex.