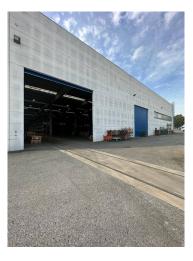

The entire production and logistics part has a surface area of approximately 2,500 m2 and 10,000 m2 if you intend to rent the entire building. The height is 12 m, with provision for an overhead crane and entrance for heavy vehicles with openings 4 m wide and approximately 5 m high.