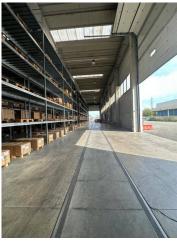

## 24.000 sm

Located within the Orbassano interport, it is located in a strategic position for national and international connections and is closely interconnected to the Orbassano FS railway station.

In the industrial area of the interport, an industrial-commercial building of approximately 2500 m2 with adjacent courtyard area, parking for heavy vehicles, customer and staff areas, for a total common area of approximately 24,000 m2. and approximately eight loading/unloading ports for heavy vehicles with trailers in case you intend to rent the entire complex.

The entire production and logistics part has a surface area of approximately 2,500 m2 and 10,000 m2 if you intend to rent the entire building. The height is 12 m, with provision for an overhead crane and entrance for heavy vehicles with openings 4 m wide and approximately 5 m high.