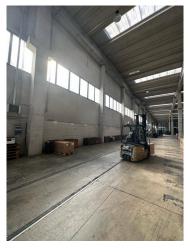

The entire production and logistics part has a surface area of approximately 2,500 m2 and 10,000 m2 if you intend to rent the entire building. The height is 12 m, with provision for an overhead crane and entrance for heavy vehicles with openings 4 m wide and approximately 5 m high.