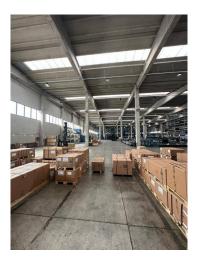

## 24.000 sm

Located within the Orbassano interport, it is located in a strategic position for national and international connections and is closely interconnected to the Orbassano FS railway station.

In the industrial area of the interport, an industrial-commercial building of approximately 2500 m2 with adjacent courtyard area, parking for heavy vehicles, customer and staff areas, for a total common area of approximately 24,000 m2. and approximately eight loading/unloading ports for heavy vehicles with trailers in case you intend to rent the entire complex.

The entire production and logistics part has a surface area of approximately 2,500 m2 and 10,000 m2 if you intend to rent the entire building. The height is 12 m, with provision for an overhead crane and entrance for heavy vehicles with openings 4 m wide and approximately 5 m high.