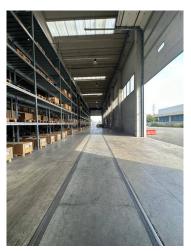

## 24.000 sm

Located within the Orbassano interport, it is located in a strategic position for national and international connections and is closely interconnected to the Orbassano FS railway station.

In the industrial area of the interport, an industrial-commercial building of approximately 2500 m2 with adjacent courtyard area, parking for heavy vehicles, customer and staff areas, for a total common area of approximately 24,000 m2. and approximately eight loading/unloading ports for heavy vehicles with trailers in case you intend to rent the entire complex.

The entire production and logistics part has a surface area of approximately 2,500 m2 and 10,000 m2 if you intend to rent the entire building. The height is 12 m, with provision for an overhead crane and entrance for heavy vehicles with openings 4 m wide and approximately 5 m high.