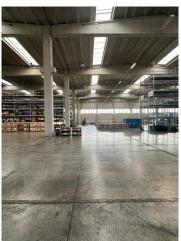

## 24.000 sm

Located within the Orbassano interport, it is located in a strategic position for national and international connections and is closely interconnected to the Orbassano FS railway station.

In the industrial area of the interport, an industrial-commercial building of approximately 2500 m2 with adjacent courtyard area, parking for heavy vehicles, customer and staff areas, for a total common area of approximately 24,000 m2. and approximately eight loading/unloading ports for heavy vehicles with trailers in case you intend to rent the entire complex.

There are also several driveway accesses, all independent, for vehicles with trailers.

The warehouse is made up of a building distributed between representative offices, changing rooms, services, meeting office and commercial office, for a total of approximately 400 m2.

The entire production and logistics part has a surface area of approximately 2,500 m2 and 10,000 m2 if you intend to rent the entire building. The height is 12 m, with provision for an overhead crane and entrance for heavy vehicles with openings 4 m wide and approximately 5 m high.