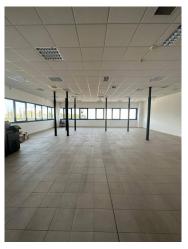

The entire production and logistics part has a surface area of approximately 2,500 m2 and 10,000 m2 if you intend to rent the entire building. The height is 12 m, with provision for an overhead crane and entrance for heavy vehicles with openings 4 m wide and approximately 5 m high.