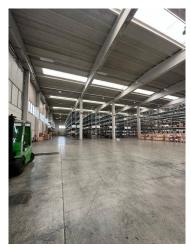

There are also several driveway accesses, all independent, for vehicles with trailers.

The warehouse is made up of a building distributed between representative offices, changing rooms, services, meeting office and commercial office, for a total of approximately 400 m2.

The entire production and logistics part has a surface area of approximately 2,500 m2 and 10,000 m2 if you intend to rent the entire building. The height is 12 m, with provision for an overhead crane and entrance for heavy vehicles with openings 4 m wide and approximately 5 m high.