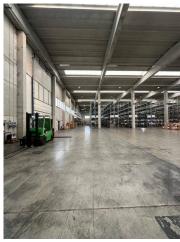

The entire production and logistics part has a surface area of approximately 2,500 m2 and 10,000 m2 if you intend to rent the entire building. The height is 12 m, with provision for an overhead crane and entrance for heavy vehicles with openings 4 m wide and approximately 5 m high.

The context is entirely under video surveillance.

THE PROPERTY IS PARTICULARLY INTERESTING AS IT IS POSSIBLE TO SPLIT THE UNIT AND RENT LOTS OF LOWER SIZE, ALSO, IN ADDITION TO DRIVEWAY ACCESS, THERE IS AN EXTERNAL AND INTERNAL RAILWAY CONNECTION. STRATEGIC POSITION WITH RESPECT TO THE ENTRANCES OF THE TANGENTIALS AND HIGHWAYS OF THE FIRST BELT OF TURIN.