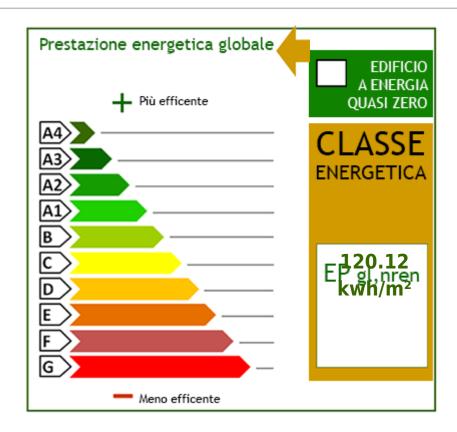

## **Property information**

| <b>Ref.</b> : NUO V000605   | Reason: Sell             |
|-----------------------------|--------------------------|
| Туре:                       | Region: Piemonte         |
| Province: Torino            | Municipality: Chieri     |
| Area: Centrale              | <b>Price</b> : € 265.000 |
| <b>Total sq.m.</b> : 170 sm | Bedrooms: 3              |
| Bathrooms: 2                | Rooms: 7                 |
| Lift: Yes                   | Available: Yes           |