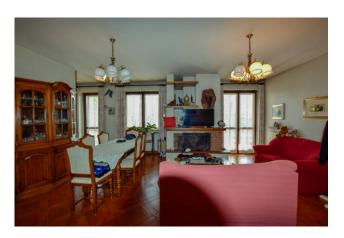

You will be happy to know that in addition to being free on three sides, it enjoys large terraces with open views of the surrounding areas.

The property comprises entrance to double living room with fireplace, large dining room adjacent to the first terrace.

The kitchen boasts a floor area of approximately 20m2, also with exit onto a second corner terrace. we still find a hallway that divides the living area from the sleeping area, and three double bedrooms with exits onto two other terraces.