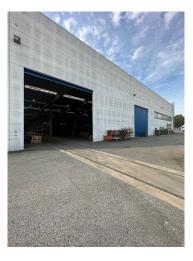

The lot in question has eight loading/unloading ports for heavy vehicles with trailers with a height of 8 m.

There are representative offices, meetings, open spaces, services, areas to be used as outbound call centers - Telemarketing with reception on the ground floor, the total meters are approximately 650 m2

There is an area already set aside for logistics with 17 bays with heights adaptable to medium and large-sized vehicles.

There are 8 floor-level access doors with a height of approximately 7 m for the entry of heavy vehicles with trailers and easy internal maneuvering spaces.