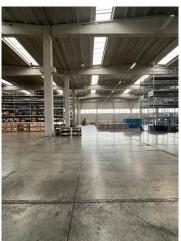

There is an area already set aside for logistics with 17 bays with heights adaptable to medium and large-sized vehicles.

There are 8 floor-level access doors with a height of approximately 7 m for the entry of heavy vehicles with trailers and easy internal maneuvering spaces.

The height of the same measures from ground floor to under beam 12 m with beams prepared for overhead crane

The same also benefits from an internal and an external railway connection, a strategic solution for moving bulky, heavy machinery and/or cars.