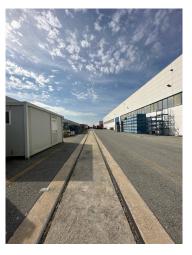

The height of the same measures from ground floor to under beam 12 m with beams prepared for overhead crane

The same also benefits from an internal and an external railway connection, a strategic solution for moving bulky, heavy machinery and/or cars.

Today the Sito interporto logistics hub benefits from optimal services for industrial activities, such as entire video-monitored areas Excellent strategic hub equipped with customs with offices for import/export practices, warehouse and special customs enclosure.