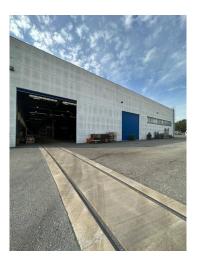

The lot in question has eight loading/unloading ports for heavy vehicles with trailers with a height of 8 m.

There are representative offices, meetings, open spaces, services, areas to be used as outbound call centers - Telemarketing with reception on the ground floor, the total meters are approximately 650 m2

The height of the same measures from ground floor to under beam 12 m with beams prepared for overhead crane

The same also benefits from an internal and an external railway connection, a strategic solution for moving bulky, heavy machinery and/or cars.