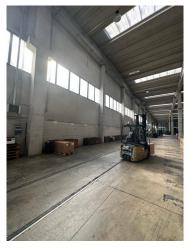

The lot in question has eight loading/unloading ports for heavy vehicles with trailers with a height of 8 m.

There are representative offices, meetings, open spaces, services, areas to be used as outbound call centers - Telemarketing with reception on the ground floor, the total meters are approximately 650 m2

There is an area already set aside for logistics with 17 bays with heights adaptable to medium and large-sized vehicles.

There are 8 floor-level access doors with a height of approximately 7 m for the entry of heavy vehicles with trailers and easy internal maneuvering spaces.