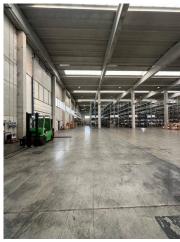

There is an area already set aside for logistics with 17 bays with heights adaptable to medium and large-sized vehicles.

There are 8 floor-level access doors with a height of approximately 7 m for the entry of heavy vehicles with trailers and easy internal maneuvering spaces.

The height of the same measures from ground floor to under beam 12 m with beams prepared for overhead crane

The same also benefits from an internal and an external railway connection, a strategic solution for moving bulky, heavy machinery and/or cars.