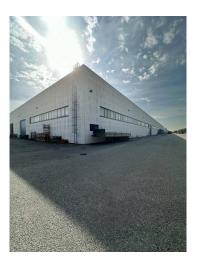

The entire building, recently constructed, was built in 2013, and was designed respecting all safety parameters, suitable for multiple needs, built with latest generation methodology also aimed at energy saving.

The height of the same measures from ground floor to under beam 12 m with beams prepared for overhead crane

The same also benefits from an internal and an external railway connection, a strategic solution for moving bulky, heavy machinery and/or cars.