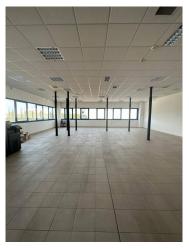

The lot in question has eight loading/unloading ports for heavy vehicles with trailers with a height of 8 m.

There are representative offices, meetings, open spaces, services, areas to be used as outbound call centers - Telemarketing with reception on the ground floor, the total meters are approximately 650 m2