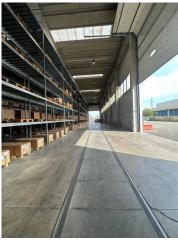

There is an area already set aside for logistics with 17 bays with heights adaptable to medium and large-sized vehicles.

There are 8 floor-level access doors with a height of approximately 7 m for the entry of heavy vehicles with trailers and easy internal maneuvering spaces.

The height of the same measures from ground floor to under beam 12 m with beams prepared for overhead crane

The same also benefits from an internal and an external railway connection, a strategic solution for moving bulky, heavy machinery and/or cars.