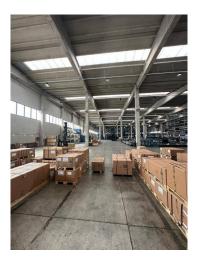

In the industrial area of the interporto, industrial building of approximately 10,449 m2 adjacent to a courtyard area, to be used as parking for heavy vehicles, customer areas, staff and management, for a total surface area of approximately 13,000 m2. possibly expandable up to a surface area of approximately 24,000 m2 with adjacent additional warehouse of another 12,000 m2 with characteristics partly similar and partly different to diversify needs.

The lot in question has eight loading/unloading ports for heavy vehicles with trailers with a height of 8 m.

There are representative offices, meetings, open spaces, services, areas to be used as outbound call centers - Telemarketing with reception on the ground floor, the total meters are approximately 650 m2

There is an area already set aside for logistics with 17 bays with heights adaptable to medium and large-sized vehicles.

There are 8 floor-level access doors with a height of approximately 7 m for the entry of heavy vehicles with trailers and easy internal maneuvering spaces.