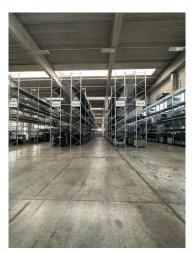

There is an area already set aside for logistics with 17 bays with heights adaptable to medium and large-sized vehicles.

There are 8 floor-level access doors with a height of approximately 7 m for the entry of heavy vehicles with trailers and easy internal maneuvering spaces.