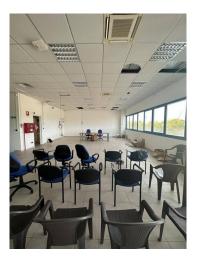

The lot in question has eight loading/unloading ports for heavy vehicles with trailers with a height of 8 m.

There are representative offices, meetings, open spaces, services, areas to be used as outbound call centers - Telemarketing with reception on the ground floor, the total meters are approximately 650 m2

Conference facilities of various sizes and types, equipped with the most modern technological, IT and audiovisual supports.

This announcement does not constitute a contractual element.