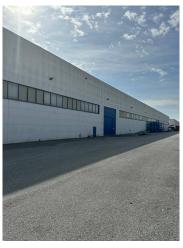

The entire building, recently constructed, was built in 2013, and was designed respecting all safety parameters, suitable for multiple needs, built with latest generation methodology also aimed at energy saving.

The lot in question has eight loading/unloading ports for heavy vehicles with trailers with a height of 8 m.

There are representative offices, meetings, open spaces, services, areas to be used as outbound call centers - Telemarketing with reception on the ground floor, the total meters are approximately 650 m2