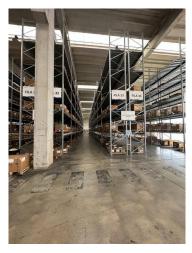

There is an area already set aside for logistics with 17 bays with heights adaptable to medium and large-sized vehicles.

There are 8 floor-level access doors with a height of approximately 7 m for the entry of heavy vehicles with trailers and easy internal maneuvering spaces.

The height of the same measures from ground floor to under beam 12 m with beams prepared for overhead crane

The same also benefits from an internal and an external railway connection, a strategic solution for moving bulky, heavy machinery and/or cars.