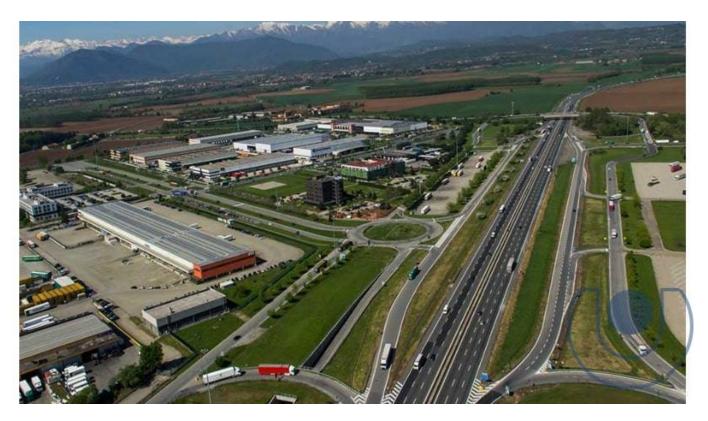

## Shed in Rent to Rivoli

## 24.000 sm

Located within the Orbassano interport, it is situated in a strategic position for national and international connections adjacent to the entrance of the ring road and motorway to Milan/Piacenza.

In the industrial area of the interporto, industrial building of approximately 10,449 m2 adjacent to a courtyard area, to be used as parking for heavy vehicles, customer areas, staff and management, for a total surface area of approximately 13,000 m2. possibly expandable up to a surface area of approximately 24,000 m2 with adjacent additional warehouse of another 12,000 m2 with characteristics partly similar and partly different to diversify needs.