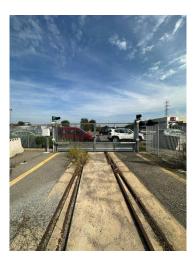

The height of the same measures from ground floor to under beam 12 m with beams prepared for overhead crane

The same also benefits from an internal and an external railway connection, a strategic solution for moving bulky, heavy machinery and/or cars.