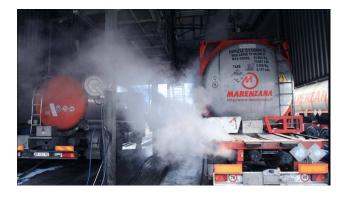

Workshop equipped for repairs on light and heavy vehicles.

Certified center for washing vehicles and decontamination of tanks and containers.

Information and data transmission service.

Emergency room at the adjacent hospital.