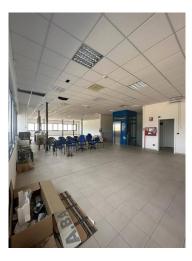

The lot in question has eight loading/unloading ports for heavy vehicles with trailers with a height of 8 m.

There are representative offices, meetings, open spaces, services, areas to be used as outbound call centers - Telemarketing with reception on the ground floor, the total meters are approximately 650 m2