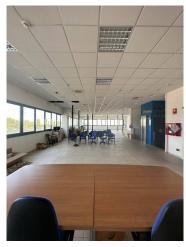

The lot in question has eight loading/unloading ports for heavy vehicles with trailers with a height of 8 m.

There are representative offices, meetings, open spaces, services, areas to be used as outbound call centers - Telemarketing with reception on the ground floor, the total meters are approximately 650 m2

Conference facilities of various sizes and types, equipped with the most modern technological, IT and audiovisual supports.

This announcement does not constitute a contractual element.