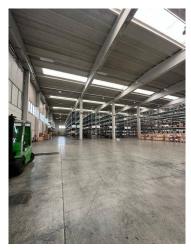

There is an area already set aside for logistics with 17 bays with heights adaptable to medium and large-sized vehicles.

There are 8 floor-level access doors with a height of approximately 7 m for the entry of heavy vehicles with trailers and easy internal maneuvering spaces.

The height of the same measures from ground floor to under beam 12 m with beams prepared for overhead crane

The same also benefits from an internal and an external railway connection, a strategic solution for moving bulky, heavy machinery and/or cars.