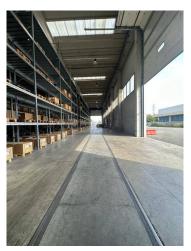

The lot in question has eight loading/unloading ports for heavy vehicles with trailers with a height of 8 m.

There are representative offices, meetings, open spaces, services, areas to be used as outbound call centers - Telemarketing with reception on the ground floor, the total meters are approximately 650 m2

The height of the same measures from ground floor to under beam 12 m with beams prepared for overhead crane

The same also benefits from an internal and an external railway connection, a strategic solution for moving bulky, heavy machinery and/or cars.