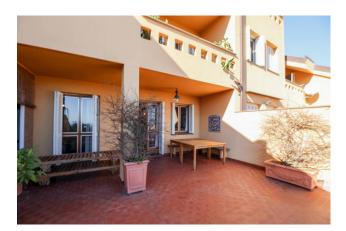

## 100 sm | Bathrooms: 2 | Bedrooms: 3 | Rooms: 5

Via del Lucertolone, in the exclusive Pineta di Arenzano, a few minutes from the sea, the train station and the historic center, delightful 90 sqm apartment which has 50 sqm of terrace with breathtaking views, 200 sqm of private garden and large covered parking space. The apartment consists of an entrance hall, large and bright living room with dining area and access to the terrace, open kitchen with access to the private garden, 3 bedrooms, one with access to the terrace and one with access to the private garden, 2 bathrooms both with windows. The apartment is ideal both as a second home for holidays, thanks to its exclusive location and the tranquility of the context, and as an investment, thanks to the ease of reaching the main services and tourist attractions. A cellar completes the property.