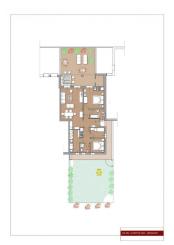

## 100 sm | Bathrooms: 2 | Bedrooms: 3 | Rooms: 5

Via del Lucertolone, in the exclusive Pineta di Arenzano, a few minutes from the sea, the train station and the historic center, delightful 90 sqm apartment which has 50 sqm of terrace with breathtaking views, 200 sqm of private garden and large covered parking space. The apartment consists of an entrance hall, large and bright living room with dining area and access to the terrace, open kitchen with access to the private garden, 3 bedrooms, one with access to the terrace and one with access to the private garden, 2 bathrooms both with windows. The apartment is ideal both as a second home for holidays, thanks to its exclusive location and the tranquility of the context, and as an investment, thanks to the ease of reaching the main services and tourist attractions. A cellar completes the property.