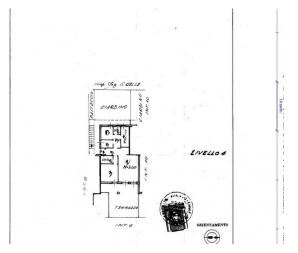

## 100 sm | Bathrooms: 2 | Bedrooms: 3 | Rooms: 5

Via del Lucertolone, in the exclusive Pineta di Arenzano, a few minutes from the sea, the train station and the historic center, delightful 90 sqm apartment which has 50 sqm of terrace with breathtaking views, 200 sqm of private garden and large covered parking space. The apartment consists of an entrance hall, large and bright living room with dining area and access to the terrace, open kitchen with access to the private garden, 3 bedrooms, one with access to the terrace and one with access to the private garden, 2 bathrooms both with windows. The apartment is ideal both as a second home for holidays, thanks to its exclusive location and the tranquility of the context, and as an investment, thanks to the ease of reaching the main services and tourist attractions. A cellar completes the property.