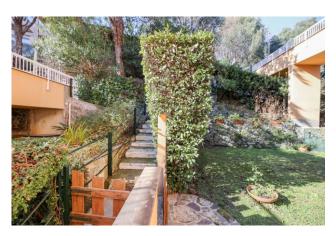

## 100 sm | Bathrooms: 2 | Bedrooms: 3 | Rooms: 5

Via del Lucertolone, in the exclusive Pineta di Arenzano, a few minutes from the sea, the train station and the historic center, delightful 90 sqm apartment which has 50 sqm of terrace with breathtaking views, 200 sqm of private garden and large covered parking space. The apartment consists of an entrance hall, large and bright living room with dining area and access to the terrace, open kitchen with access to the private garden, 3 bedrooms, one with access to the terrace and one with access to the private garden, 2 bathrooms both with windows. The apartment is ideal both as a second home for holidays, thanks to its exclusive location and the tranquility of the context, and as an investment, thanks to the ease of reaching the main services and tourist attractions. A cellar completes the property.