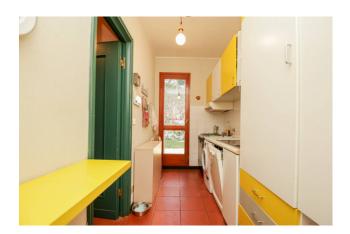

## 100 sm | Bathrooms: 2 | Bedrooms: 3 | Rooms: 5

Via del Lucertolone, in the exclusive Pineta di Arenzano, a few minutes from the sea, the train station and the historic center, delightful 90 sqm apartment which has 50 sqm of terrace with breathtaking views, 200 sqm of private garden and large covered parking space. The apartment consists of an entrance hall, large and bright living room with dining area and access to the terrace, open kitchen with access to the private garden, 3 bedrooms, one with access to the terrace and one with access to the private garden, 2 bathrooms both with windows. The apartment is ideal both as a second home for holidays, thanks to its exclusive location and the tranquility of the context, and as an investment, thanks to the ease of reaching the main services and tourist attractions. A cellar completes the property.