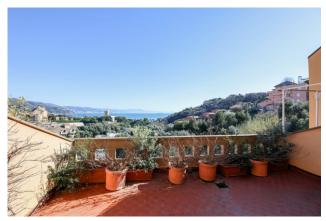

## 100 sm | Bathrooms: 2 | Bedrooms: 3 | Rooms: 5

Via del Lucertolone, in the exclusive Pineta di Arenzano, a few minutes from the sea, the train station and the historic center, delightful 90 sqm apartment which has 50 sqm of terrace with breathtaking views, 200 sqm of private garden and large covered parking space. The apartment consists of an entrance hall, large and bright living room with dining area and access to the terrace, open kitchen with access to the private garden, 3 bedrooms, one with access to the terrace and one with access to the private garden, 2 bathrooms both with windows. The apartment is ideal both as a second home for holidays, thanks to its exclusive location and the tranquility of the context, and as an investment, thanks to the ease of reaching the main services and tourist attractions. A cellar completes the property.