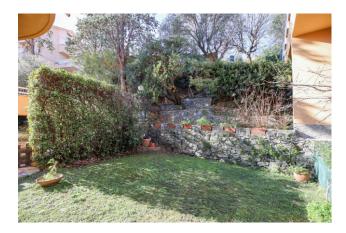

## 100 sm | Bathrooms: 2 | Bedrooms: 3 | Rooms: 5

Via del Lucertolone, in the exclusive Pineta di Arenzano, a few minutes from the sea, the train station and the historic center, delightful 90 sqm apartment which has 50 sqm of terrace with breathtaking views, 200 sqm of private garden and large covered parking space. The apartment consists of an entrance hall, large and bright living room with dining area and access to the terrace, open kitchen with access to the private garden, 3 bedrooms, one with access to the terrace and one with access to the private garden, 2 bathrooms both with windows. The apartment is ideal both as a second home for holidays, thanks to its exclusive location and the tranquility of the context, and as an investment, thanks to the ease of reaching the main services and tourist attractions. A cellar completes the property.