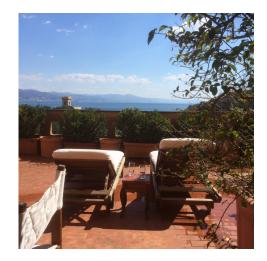

## 100 sm | Bathrooms: 2 | Bedrooms: 3 | Rooms: 5

Via del Lucertolone, in the exclusive Pineta di Arenzano, a few minutes from the sea, the train station and the historic center, delightful 90 sqm apartment which has 50 sqm of terrace with breathtaking views, 200 sqm of private garden and large covered parking space. The apartment consists of an entrance hall, large and bright living room with dining area and access to the terrace, open kitchen with access to the private garden, 3 bedrooms, one with access to the terrace and one with access to the private garden, 2 bathrooms both with windows. The apartment is ideal both as a second home for holidays, thanks to its exclusive location and the tranquility of the context, and as an investment, thanks to the ease of reaching the main services and tourist attractions. A cellar completes the property.

| Terrace: 47 m <sup>2</sup> | Closet                   | Telephone System |
|----------------------------|--------------------------|------------------|
| Wooden Window Frames       | Predisposition for Alarm | Shutters         |
|                            |                          |                  |