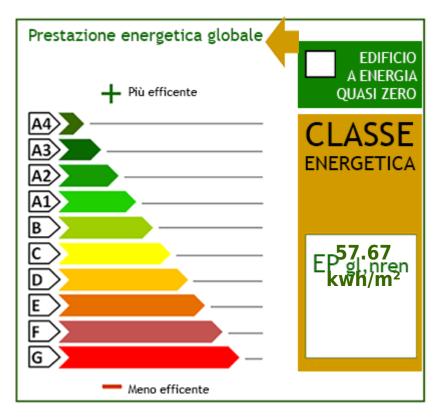

| Total Floor: 3           | Age Construction: 1950 |  |
|--------------------------|------------------------|--|
| <b>Condo fee:</b> : € 80 | Available: Yes         |  |
| Characteristics          |                        |  |