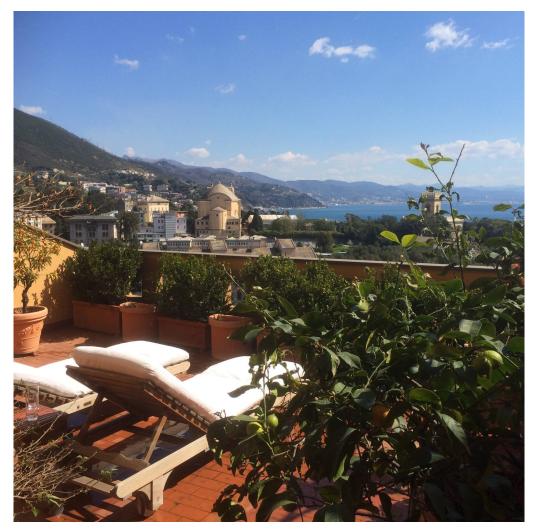

## 100 sm | Bathrooms: 2 | Bedrooms: 3 | Rooms: 5

Via del Lucertolone, in the exclusive Pineta di Arenzano, a few minutes from the sea, the train station and the historic center, delightful 90 sqm apartment which has 50 sqm of terrace with breathtaking views, 200 sqm of private garden and large covered parking space. The apartment consists of an entrance hall, large and bright living room with dining area and access to the terrace, open kitchen with access to the private garden, 3 bedrooms, one with access to the terrace and one with access to the private garden, 2 bathrooms both with windows. The apartment is ideal both as a second home for holidays, thanks to its exclusive location and the tranquility of the context, and as an investment, thanks to the ease of reaching the main services and tourist attractions. A cellar completes the property.

| Terrace: 47 m <sup>2</sup> | Closet                   | Telephone System |
|----------------------------|--------------------------|------------------|
| Wooden Window Frames       | Predisposition for Alarm | Shutters         |
|                            |                          |                  |