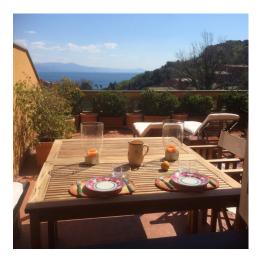

## 100 sm | Bathrooms: 2 | Bedrooms: 3 | Rooms: 5

Via del Lucertolone, in the exclusive Pineta di Arenzano, a few minutes from the sea, the train station and the historic center, delightful 90 sqm apartment which has 50 sqm of terrace with breathtaking views, 200 sqm of private garden and large covered parking space. The apartment consists of an entrance hall, large and bright living room with dining area and access to the terrace, open kitchen with access to the private garden, 3 bedrooms, one with access to the terrace and one with access to the private garden, 2 bathrooms both with windows. The apartment is ideal both as a second home for holidays, thanks to its exclusive location and the tranquility of the context, and as an investment, thanks to the ease of reaching the main services and tourist attractions. A cellar completes the property.