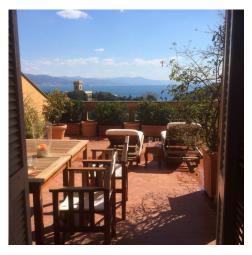

## 100 sm | Bathrooms: 2 | Bedrooms: 3 | Rooms: 5

Via del Lucertolone, in the exclusive Pineta di Arenzano, a few minutes from the sea, the train station and the historic center, delightful 90 sqm apartment which has 50 sqm of terrace with breathtaking views, 200 sqm of private garden and large covered parking space. The apartment consists of an entrance hall, large and bright living room with dining area and access to the terrace, open kitchen with access to the private garden, 3 bedrooms, one with access to the terrace and one with access to the private garden, 2 bathrooms both with windows. The apartment is ideal both as a second home for holidays, thanks to its exclusive location and the tranquility of the context, and as an investment, thanks to the ease of reaching the main services and tourist attractions. A cellar completes the property.

| Terrace: 47 m <sup>2</sup> | Closet                   | Telephone System |
|----------------------------|--------------------------|------------------|
| Wooden Window Frames       | Predisposition for Alarm | Shutters         |
|                            |                          |                  |