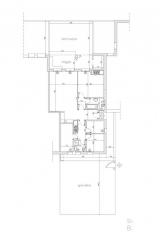

## 100 sm | Bathrooms: 2 | Bedrooms: 3 | Rooms: 5

Via del Lucertolone, in the exclusive Pineta di Arenzano, a few minutes from the sea, the train station and the historic center, delightful 90 sqm apartment which has 50 sqm of terrace with breathtaking views, 200 sqm of private garden and large covered parking space. The apartment consists of an entrance hall, large and bright living room with dining area and access to the terrace, open kitchen with access to the private garden, 3 bedrooms, one with access to the terrace and one with access to the private garden, 2 bathrooms both with windows. The apartment is ideal both as a second home for holidays, thanks to its exclusive location and the tranquility of the context, and as an investment, thanks to the ease of reaching the main services and tourist attractions. A cellar completes the property.