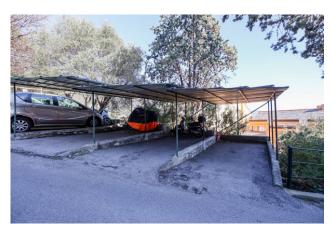

## 100 sm | Bathrooms: 2 | Bedrooms: 3 | Rooms: 5

Via del Lucertolone, in the exclusive Pineta di Arenzano, a few minutes from the sea, the train station and the historic center, delightful 90 sqm apartment which has 50 sqm of terrace with breathtaking views, 200 sqm of private garden and large covered parking space. The apartment consists of an entrance hall, large and bright living room with dining area and access to the terrace, open kitchen with access to the private garden, 3 bedrooms, one with access to the terrace and one with access to the private garden, 2 bathrooms both with windows. The apartment is ideal both as a second home for holidays, thanks to its exclusive location and the tranquility of the context, and as an investment, thanks to the ease of reaching the main services and tourist attractions. A cellar completes the property.