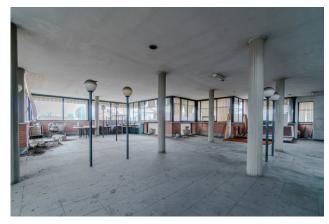

## 939 sm | Bathrooms: 17

JUVENTUS STADIUM AREA - With a total of approximately 939 square meters, this commercial space offers large spaces and the possibility of customization for any type of commercial activity.

The current state of conservation is to be renovated, thus allowing the spaces to be adapted to the specific needs of the buyer.

The context in which the premises are located is on the street, guaranteeing excellent visibility and accessibility for customers.

The premises are spread over two floors, thus offering a large surface area and multiple possibilities for use.

The heating is autonomous

An unmissable opportunity for those who wish to start or expand their business in a strategic and highly attractive area such as the Juventus Stadium.