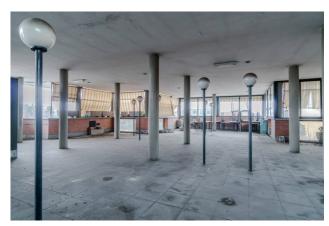

## 939 sm | Bathrooms: 17

JUVENTUS STADIUM AREA - With a total of approximately 939 square meters, this commercial space offers large spaces and the possibility of customization for any type of commercial activity.

The current state of conservation is to be renovated, thus allowing the spaces to be adapted to the specific needs of the buyer.

The context in which the premises are located is on the street, guaranteeing excellent visibility and accessibility for customers.