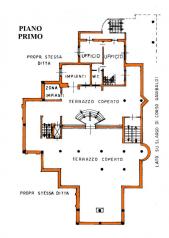

The premises are spread over two floors, thus offering a large surface area and multiple possibilities for use.

The heating is autonomous

An unmissable opportunity for those who wish to start or expand their business in a strategic and highly attractive area such as the Juventus Stadium.