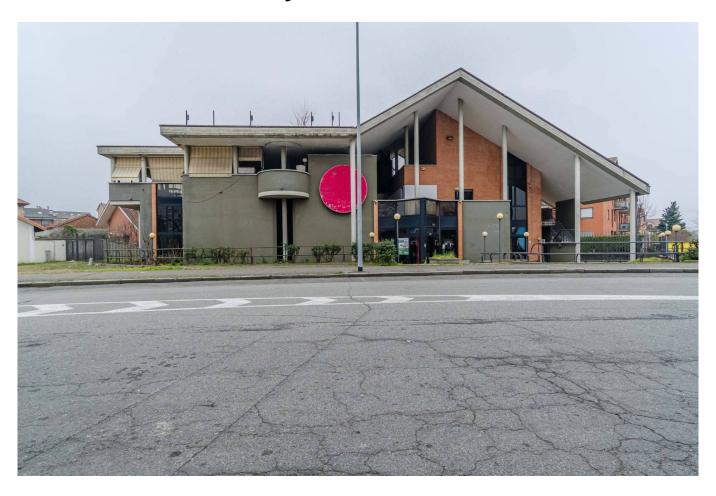

## Commercial Property in Sell to Venaria Reale Area: Juventus Stadium

## 939 sm | Bathrooms: 17

JUVENTUS STADIUM AREA - With a total of approximately 939 square meters, this commercial space offers large spaces and the possibility of customization for any type of commercial activity.

The current state of conservation is to be renovated, thus allowing the spaces to be adapted to the specific needs of the buyer.

The context in which the premises are located is on the street, guaranteeing excellent visibility and accessibility for customers.