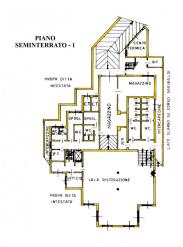

The premises are spread over two floors, thus offering a large surface area and multiple possibilities for use.

The heating is autonomous

An unmissable opportunity for those who wish to start or expand their business in a strategic and highly attractive area such as the Juventus Stadium.