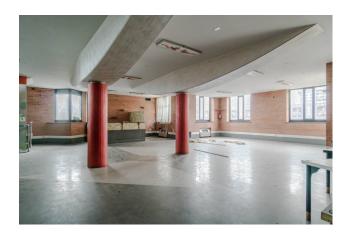

## 939 sm | Bathrooms: 17

JUVENTUS STADIUM AREA - With a total of approximately 939 square meters, this commercial space offers large spaces and the possibility of customization for any type of commercial activity.

The current state of conservation is to be renovated, thus allowing the spaces to be adapted to the specific needs of the buyer.

The context in which the premises are located is on the street, guaranteeing excellent visibility and accessibility for customers.

The premises are spread over two floors, thus offering a large surface area and multiple possibilities for use.

The heating is autonomous

An unmissable opportunity for those who wish to start or expand their business in a strategic and highly attractive area such as the Juventus Stadium.