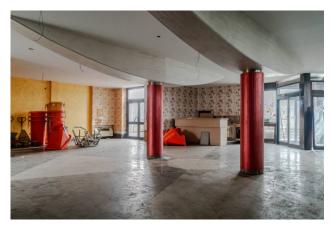

## 939 sm | Bathrooms: 17

JUVENTUS STADIUM AREA - With a total of approximately 939 square meters, this commercial space offers large spaces and the possibility of customization for any type of commercial activity.

The current state of conservation is to be renovated, thus allowing the spaces to be adapted to the specific needs of the buyer.

The context in which the premises are located is on the street, guaranteeing excellent visibility and accessibility for customers.

The premises are spread over two floors, thus offering a large surface area and multiple possibilities for use.

The heating is autonomous

An unmissable opportunity for those who wish to start or expand their business in a strategic and highly attractive area such as the Juventus Stadium.