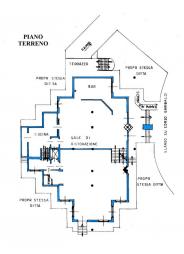

Furthermore, the presence of a kitchen allows the space to be used for catering activities.

Parking will not be a problem, thanks to the presence of a large adjacent square.

The warehouse inside the premises guarantees excellent organisation of the spaces and the possibility of managing the stocks in the best possible way.

The premises are spread over two floors, thus offering a large surface area and multiple possibilities for use.

The heating is autonomous

An unmissable opportunity for those who wish to start or expand their business in a strategic and highly attractive area such as the Juventus Stadium.