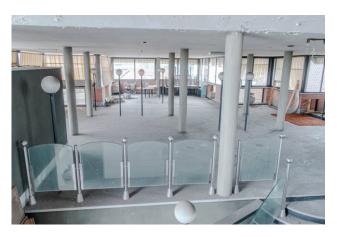

The premises are spread over two floors, thus offering a large surface area and multiple possibilities for use.

The heating is autonomous

An unmissable opportunity for those who wish to start or expand their business in a strategic and highly attractive area such as the Juventus Stadium.