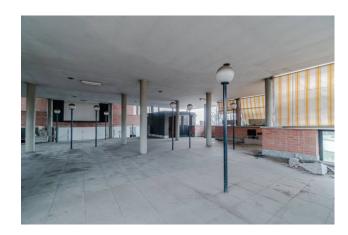

## 939 sm | Bathrooms: 17

JUVENTUS STADIUM AREA - With a total of approximately 939 square meters, this commercial space offers large spaces and the possibility of customization for any type of commercial activity.

The current state of conservation is to be renovated, thus allowing the spaces to be adapted to the specific needs of the buyer.

The context in which the premises are located is on the street, guaranteeing excellent visibility and accessibility for customers.

The premises are spread over two floors, thus offering a large surface area and multiple possibilities for use.

The heating is autonomous

An unmissable opportunity for those who wish to start or expand their business in a strategic and highly attractive area such as the Juventus Stadium.