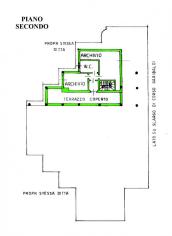

The premises are spread over two floors, thus offering a large surface area and multiple possibilities for use.

The heating is autonomous

An unmissable opportunity for those who wish to start or expand their business in a strategic and highly attractive area such as the Juventus Stadium.