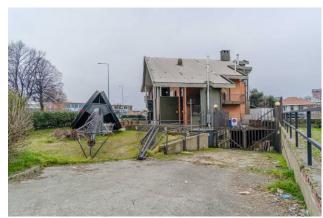

The current state of conservation is to be renovated, thus allowing the spaces to be adapted to the specific needs of the buyer.

The context in which the premises are located is on the street, guaranteeing excellent visibility and accessibility for customers.

The premises are spread over two floors, thus offering a large surface area and multiple possibilities for use.

The heating is autonomous

An unmissable opportunity for those who wish to start or expand their business in a strategic and highly attractive area such as the Juventus Stadium.