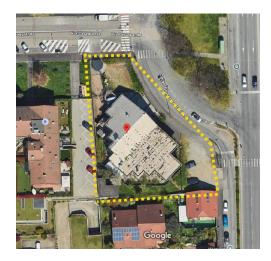

The current state of conservation is to be renovated, thus allowing the spaces to be adapted to the specific needs of the buyer.

The context in which the premises are located is on the street, guaranteeing excellent visibility and accessibility for customers.