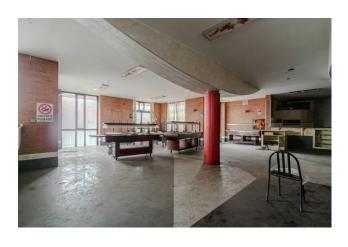

## 939 sm | Bathrooms: 17

JUVENTUS STADIUM AREA - With a total of approximately 939 square meters, this commercial space offers large spaces and the possibility of customization for any type of commercial activity.

The current state of conservation is to be renovated, thus allowing the spaces to be adapted to the specific needs of the buyer.

The context in which the premises are located is on the street, guaranteeing excellent visibility and accessibility for customers.

The premises are spread over two floors, thus offering a large surface area and multiple possibilities for use.

The heating is autonomous

An unmissable opportunity for those who wish to start or expand their business in a strategic and highly attractive area such as the Juventus Stadium.