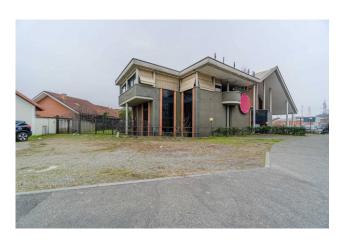

## 939 sm | Bathrooms: 17

JUVENTUS STADIUM AREA - With a total of approximately 939 square meters, this commercial space offers large spaces and the possibility of customization for any type of commercial activity.

The current state of conservation is to be renovated, thus allowing the spaces to be adapted to the specific needs of the buyer.

The context in which the premises are located is on the street, guaranteeing excellent visibility and accessibility for customers.

The premises are spread over two floors, thus offering a large surface area and multiple possibilities for use.

The heating is autonomous

An unmissable opportunity for those who wish to start or expand their business in a strategic and highly attractive area such as the Juventus Stadium.