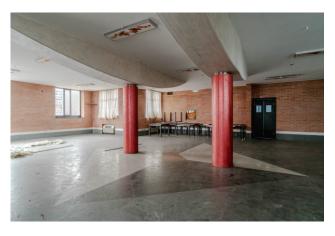

## 939 sm | Bathrooms: 17

JUVENTUS STADIUM AREA - With a total of approximately 939 square meters, this commercial space offers large spaces and the possibility of customization for any type of commercial activity.

The current state of conservation is to be renovated, thus allowing the spaces to be adapted to the specific needs of the buyer.

The context in which the premises are located is on the street, guaranteeing excellent visibility and accessibility for customers.

The premises are spread over two floors, thus offering a large surface area and multiple possibilities for use.

The heating is autonomous

An unmissable opportunity for those who wish to start or expand their business in a strategic and highly attractive area such as the Juventus Stadium.