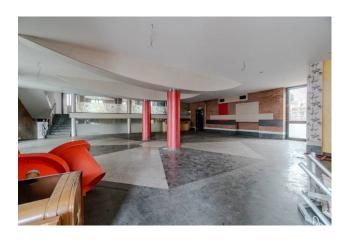

## 939 sm | Bathrooms: 17

JUVENTUS STADIUM AREA - With a total of approximately 939 square meters, this commercial space offers large spaces and the possibility of customization for any type of commercial activity.

Furthermore, the presence of a kitchen allows the space to be used for catering activities.

Parking will not be a problem, thanks to the presence of a large adjacent square.

The warehouse inside the premises guarantees excellent organisation of the spaces and the possibility of managing the stocks in the best possible way.

The premises are spread over two floors, thus offering a large surface area and multiple possibilities for use.

The heating is autonomous

An unmissable opportunity for those who wish to start or expand their business in a strategic and highly attractive area such as the Juventus Stadium.