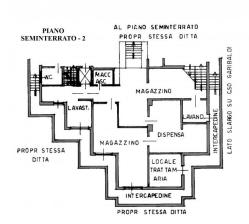

The premises are spread over two floors, thus offering a large surface area and multiple possibilities for use.

The heating is autonomous

An unmissable opportunity for those who wish to start or expand their business in a strategic and highly attractive area such as the Juventus Stadium.