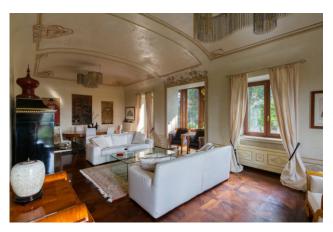

## 340 sm | Bathrooms: 3 | Bedrooms: 3 | Rooms: 6

Precollina, elegant and prestigious period apartment, in cadastral category A/2, with panoramic views of Turin. The property is divided into two floors, and is composed on the ground floor of a large entrance hall, bright living room with decorated ceilings, dining area and access to the private garden of about 550 square meters, with a charming gazebo overlooking the city, large kitchen with second access to the garden, bathroom and laundry. On the first floor, connected by a splendid stone staircase, very bright study convertible into a bedroom (if desired, the third bedroom can also be obtained without sacrificing the large study), 2 bedrooms both with access to the terrace, and two bathrooms with windows. The heating is independent, there are two spacious garages, two uncovered parking spaces, and a large cellar. The private garden, lush and well-kept, designed and planted with a variety of ornamental plants and trees, the shared park of the residential complex, with an elegant and scenic Italian garden, and the breathtaking panoramic view of Turin, make this apartment extraordinary for those seeking the perfect combination of period architecture, luxury and contemporary comfort.