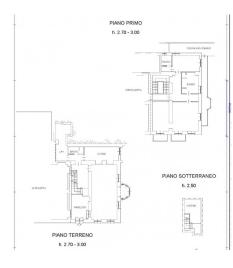

## 340 sm | Bathrooms: 3 | Bedrooms: 3 | Rooms: 6

Precollina, elegant and prestigious period apartment, in cadastral category A/2, with panoramic views of Turin. The property is divided into two floors, and is composed on the ground floor of a large entrance hall, bright living room with decorated ceilings, dining area and access to the private garden of about 550 square meters, with a charming gazebo overlooking the city, large kitchen with second access to the garden, bathroom and laundry. On the first floor, connected by a splendid stone staircase, very bright study convertible into a bedroom (if desired, the third bedroom can also be obtained without sacrificing the large study), 2 bedrooms both with access to the terrace, and two bathrooms with windows. The heating is independent, there are two spacious garages, two uncovered parking spaces, and a large cellar. The private garden, lush and well-kept, designed and planted with a variety of ornamental plants and trees, the shared park of the residential complex, with an elegant and scenic Italian garden, and the breathtaking panoramic view of Turin, make this apartment extraordinary for those seeking the perfect combination of period architecture, luxury and contemporary comfort.

| <b>Total sq.m.</b> : 340 sm | Bedrooms: 3            |  |
|-----------------------------|------------------------|--|
| Bathrooms: 3                | Rooms: 6               |  |
| Total Floor: 3              | Age Construction: 1900 |  |
| <b>Condo fee:</b> : € 600   | Garage: Double         |  |