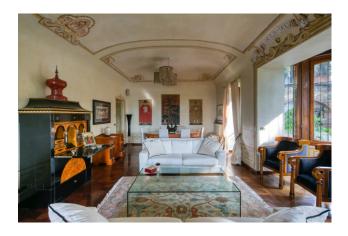

## 340 sm | Bathrooms: 3 | Bedrooms: 3 | Rooms: 6

Precollina, elegant and prestigious period apartment, in cadastral category A/2, with panoramic views of Turin. The property is divided into two floors, and is composed on the ground floor of a large entrance hall, bright living room with decorated ceilings, dining area and access to the private garden of about 550 square meters, with a charming gazebo overlooking the city, large kitchen with second access to the garden, bathroom and laundry. On the first floor, connected by a splendid stone staircase, very bright study convertible into a bedroom (if desired, the third bedroom can also be obtained without sacrificing the large study), 2 bedrooms both with access to the terrace, and two bathrooms with windows. The heating is independent, there are two spacious garages, two uncovered parking spaces, and a large cellar. The private garden, lush and well-kept, designed and planted with a variety of ornamental plants and trees, the shared park of the residential complex, with an elegant and scenic Italian garden, and the breathtaking panoramic view of Turin, make this apartment extraordinary for those seeking the perfect combination of period architecture, luxury and contemporary comfort.