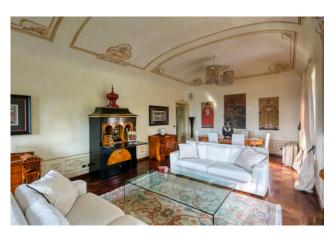

## 340 sm | Bathrooms: 3 | Bedrooms: 3 | Rooms: 6

Precollina, elegant and prestigious period apartment, in cadastral category A/2, with panoramic views of Turin. The property is divided into two floors, and is composed on the ground floor of a large entrance hall, bright living room with decorated ceilings, dining area and access to the private garden of about 550 square meters, with a charming gazebo overlooking the city, large kitchen with second access to the garden, bathroom and laundry. On the first floor, connected by a splendid stone staircase, very bright study convertible into a bedroom (if desired, the third bedroom can also be obtained without sacrificing the large study), 2 bedrooms both with access to the terrace, and two bathrooms with windows. The heating is independent, there are two spacious garages, two uncovered parking spaces, and a large cellar. The private garden, lush and well-kept, designed and planted with a variety of ornamental plants and trees, the shared park of the residential complex, with an elegant and scenic Italian garden, and the breathtaking panoramic view of Turin, make this apartment extraordinary for those seeking the perfect combination of period architecture, luxury and contemporary comfort.