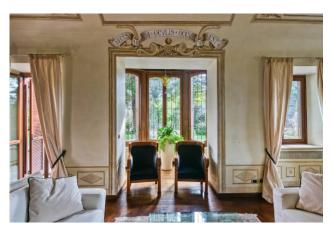

## 340 sm | Bathrooms: 3 | Bedrooms: 3 | Rooms: 6

Precollina, elegant and prestigious period apartment, in cadastral category A/2, with panoramic views of Turin. The property is divided into two floors, and is composed on the ground floor of a large entrance hall, bright living room with decorated ceilings, dining area and access to the private garden of about 550 square meters, with a charming gazebo overlooking the city, large kitchen with second access to the garden, bathroom and laundry. On the first floor, connected by a splendid stone staircase, very bright study convertible into a bedroom (if desired, the third bedroom can also be obtained without sacrificing the large study), 2 bedrooms both with access to the terrace, and two bathrooms with windows. The heating is independent, there are two spacious garages, two uncovered parking spaces, and a large cellar. The private garden, lush and well-kept, designed and planted with a variety of ornamental plants and trees, the shared park of the residential complex, with an elegant and scenic Italian garden, and the breathtaking panoramic view of Turin, make this apartment extraordinary for those seeking the perfect combination of period architecture, luxury and contemporary comfort.