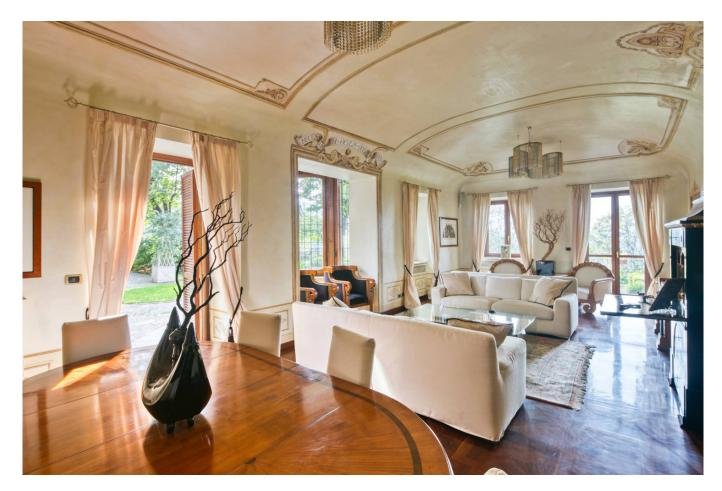

## 340 sm | Bathrooms: 3 | Bedrooms: 3 | Rooms: 6

Precollina, elegant and prestigious period apartment, in cadastral category A/2, with panoramic views of Turin. The property is divided into two floors, and is composed on the ground floor of a large entrance hall, bright living room with decorated ceilings, dining area and access to the private garden of about 550 square meters, with a charming gazebo overlooking the city, large kitchen with second access to the garden, bathroom and laundry. On the first floor, connected by a splendid stone staircase, very bright study convertible into a bedroom (if desired, the third bedroom can also be obtained without sacrificing the large study), 2 bedrooms both with access to the terrace, and two bathrooms with windows. The heating is independent, there are two spacious garages, two uncovered parking spaces, and a large cellar. The private garden, lush and well-kept, designed and planted with a variety of ornamental plants and trees, the shared park of the residential complex, with an elegant and scenic Italian garden, and the breathtaking panoramic view of Turin, make this apartment extraordinary for those seeking the perfect combination of period architecture, luxury and contemporary comfort.