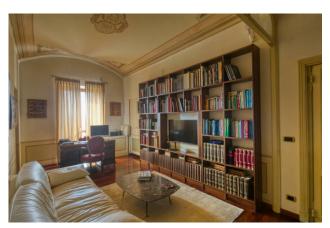

## 340 sm | Bathrooms: 3 | Bedrooms: 3 | Rooms: 6

Precollina, elegant and prestigious period apartment, in cadastral category A/2, with panoramic views of Turin. The property is divided into two floors, and is composed on the ground floor of a large entrance hall, bright living room with decorated ceilings, dining area and access to the private garden of about 550 square meters, with a charming gazebo overlooking the city, large kitchen with second access to the garden, bathroom and laundry. On the first floor, connected by a splendid stone staircase, very bright study convertible into a bedroom (if desired, the third bedroom can also be obtained without sacrificing the large study), 2 bedrooms both with access to the terrace, and two bathrooms with windows. The heating is independent, there are two spacious garages, two uncovered parking spaces, and a large cellar. The private garden, lush and well-kept, designed and planted with a variety of ornamental plants and trees, the shared park of the residential complex, with an elegant and scenic Italian garden, and the breathtaking panoramic view of Turin, make this apartment extraordinary for those seeking the perfect combination of period architecture, luxury and contemporary comfort.