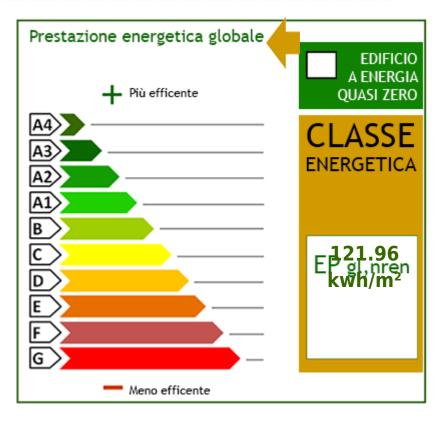

es

| <b>Total sq.m.</b> : 340 sm | Bedrooms: 3            |  |
|-----------------------------|------------------------|--|
| Bathrooms: 3                | Rooms: 6               |  |
| Total Floor: 3              | Age Construction: 1900 |  |
| <b>Condo fee:</b> : € 600   | Garage: Double         |  |

### Characteristics

| Tv SAT | Parquet              | Telephone System |
|--------|----------------------|------------------|
| Wiring | Wooden Window Frames |                  |

#### Nearby

| Gyms        | Fitness Centers  | Tennis Courts    | Bike Lanes         |
|-------------|------------------|------------------|--------------------|
| Playgrounds | Public Transport | Kindergarten     | Elementary Schools |
| Schools     | High Schools     | Shopping Centers |                    |