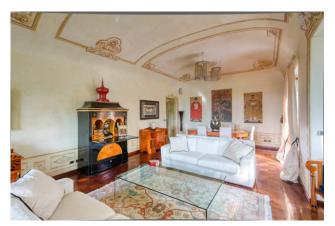

## 340 sm | Bathrooms: 3 | Bedrooms: 3 | Rooms: 6

Precollina, elegant and prestigious period apartment, in cadastral category A/2, with panoramic views of Turin. The property is divided into two floors, and is composed on the ground floor of a large entrance hall, bright living room with decorated ceilings, dining area and access to the private garden of about 550 square meters, with a charming gazebo overlooking the city, large kitchen with second access to the garden, bathroom and laundry. On the first floor, connected by a splendid stone staircase, very bright study convertible into a bedroom (if desired, the third bedroom can also be obtained without sacrificing the large study), 2 bedrooms both with access to the terrace, and two bathrooms with windows. The heating is independent, there are two spacious garages, two uncovered parking spaces, and a large cellar. The private garden, lush and well-kept, designed and planted with a variety of ornamental plants and trees, the shared park of the residential complex, with an elegant and scenic Italian garden, and the breathtaking panoramic view of Turin, make this apartment extraordinary for those seeking the perfect combination of period architecture, luxury and contemporary comfort.