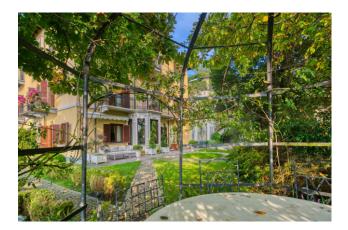

## 340 sm | Bathrooms: 3 | Bedrooms: 3 | Rooms: 6

Precollina, elegant and prestigious period apartment, in cadastral category A/2, with panoramic views of Turin. The property is divided into two floors, and is composed on the ground floor of a large entrance hall, bright living room with decorated ceilings, dining area and access to the private garden of about 550 square meters, with a charming gazebo overlooking the city, large kitchen with second access to the garden, bathroom and laundry. On the first floor, connected by a splendid stone staircase, very bright study convertible into a bedroom (if desired, the third bedroom can also be obtained without sacrificing the large study), 2 bedrooms both with access to the terrace, and two bathrooms with windows. The heating is independent, there are two spacious garages, two uncovered parking spaces, and a large cellar. The private garden, lush and well-kept, designed and planted with a variety of ornamental plants and trees, the shared park of the residential complex, with an elegant and scenic Italian garden, and the breathtaking panoramic view of Turin, make this apartment extraordinary for those seeking the perfect combination of period architecture, luxury and contemporary comfort.