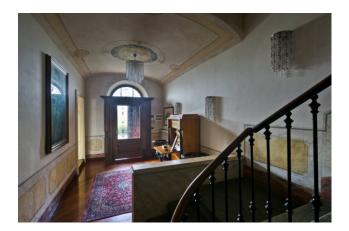

## 340 sm | Bathrooms: 3 | Bedrooms: 3 | Rooms: 6

Precollina, elegant and prestigious period apartment, in cadastral category A/2, with panoramic views of Turin. The property is divided into two floors, and is composed on the ground floor of a large entrance hall, bright living room with decorated ceilings, dining area and access to the private garden of about 550 square meters, with a charming gazebo overlooking the city, large kitchen with second access to the garden, bathroom and laundry. On the first floor, connected by a splendid stone staircase, very bright study convertible into a bedroom (if desired, the third bedroom can also be obtained without sacrificing the large study), 2 bedrooms both with access to the terrace, and two bathrooms with windows. The heating is independent, there are two spacious garages, two uncovered parking spaces, and a large cellar. The private garden, lush and well-kept, designed and planted with a variety of ornamental plants and trees, the shared park of the residential complex, with an elegant and scenic Italian garden, and the breathtaking panoramic view of Turin, make this apartment extraordinary for those seeking the perfect combination of period architecture, luxury and contemporary comfort.