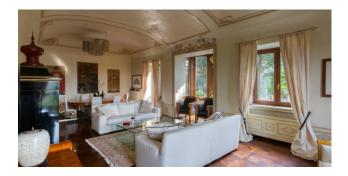

## 340 sm | Bathrooms: 3 | Bedrooms: 3 | Rooms: 6

Precollina, elegant and prestigious period apartment, in cadastral category A/2, with panoramic views of Turin. The property is divided into two floors, and is composed on the ground floor of a large entrance hall, bright living room with decorated ceilings, dining area and access to the private garden of about 550 square meters, with a charming gazebo overlooking the city, large kitchen with second access to the garden, bathroom and laundry. On the first floor, connected by a splendid stone staircase, very bright study convertible into a bedroom (if desired, the third bedroom can also be obtained without sacrificing the large study), 2 bedrooms both with access to the terrace, and two bathrooms with windows. The heating is independent, there are two spacious garages, two uncovered parking spaces, and a large cellar. The private garden, lush and well-kept, designed and planted with a variety of ornamental plants and trees, the shared park of the residential complex, with an elegant and scenic Italian garden, and the breathtaking panoramic view of Turin, make this apartment extraordinary for those seeking the perfect combination of period architecture, luxury and contemporary comfort.