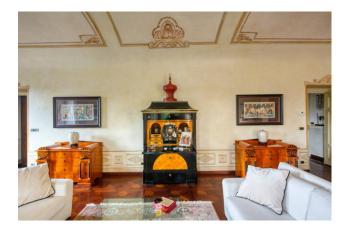

## 340 sm | Bathrooms: 3 | Bedrooms: 3 | Rooms: 6

Precollina, elegant and prestigious period apartment, in cadastral category A/2, with panoramic views of Turin. The property is divided into two floors, and is composed on the ground floor of a large entrance hall, bright living room with decorated ceilings, dining area and access to the private garden of about 550 square meters, with a charming gazebo overlooking the city, large kitchen with second access to the garden, bathroom and laundry. On the first floor, connected by a splendid stone staircase, very bright study convertible into a bedroom (if desired, the third bedroom can also be obtained without sacrificing the large study), 2 bedrooms both with access to the terrace, and two bathrooms with windows. The heating is independent, there are two spacious garages, two uncovered parking spaces, and a large cellar. The private garden, lush and well-kept, designed and planted with a variety of ornamental plants and trees, the shared park of the residential complex, with an elegant and scenic Italian garden, and the breathtaking panoramic view of Turin, make this apartment extraordinary for those seeking the perfect combination of period architecture, luxury and contemporary comfort.