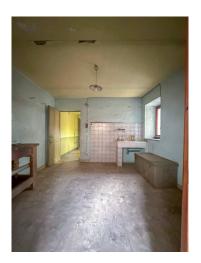

The property consists of an entrance onto a living room with kitchenette, bedroom, bathroom, and a first private balcony. On the upper floor, we find a second very large room, ideal as a study with French windows onto a small terrace, ideal for those who also intend to have their own business adjacent to the home.

The property includes an attic which can currently be used as a loft and/or storage room and a cellar in the basement.

The property is currently rented with a regular rental contract, which is soon to expire. The internal conditions are in excellent condition.