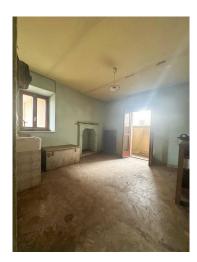

The property consists of an entrance onto a living room with kitchenette, bedroom, bathroom, and a first private balcony. On the upper floor, we find a second very large room, ideal as a study with French windows onto a small terrace, ideal for those who also intend to have their own business adjacent to the home.

The property includes an attic which can currently be used as a loft and/or storage room and a cellar in the basement.

The property is currently rented with a regular rental contract, which is soon to expire. The internal conditions are in excellent condition.