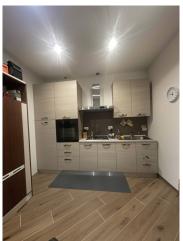

The property consists of an entrance onto a living room with kitchenette, bedroom, bathroom, and a first private balcony. On the upper floor, we find a second very large room, ideal as a study with French windows onto a small terrace, ideal for those who also intend to have their own business adjacent to the home.