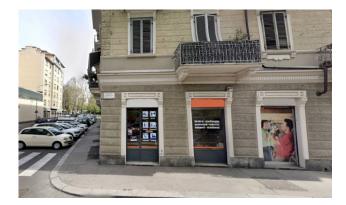

## 175 sm | Bathrooms: 1 | Rooms: 5

The COMMERCIAL PREMISES for sale is located in Turin, in the Vanchiglia area, one of the liveliest and most dynamic in the city.

It is spread over a single floor, the ground floor, and is composed of 5 rooms, a bathroom and 9 windows that overlook the main road, making the display of products very visible and inviting.

The total surface area is approximately 175 m2, perfect for hosting a wide range of goods and ensuring a comfortable space for customers.

The state of conservation of the shop is good, the flooring that covers the entire shop is excellent; the heating is centralized. There are 2 CHIMNEYS (currently unused). No. 2 doors for access to the condominium courtyard, which has driveway access. Of relevance, large cellar located just below the premises. FREE

Fiminter Immobili Corso Stati Uniti 57 - Torino (TO) - Ttelephone 0115170021 Fax 011.5170022 fiminter@fiminter.com - https://www.fiminter.com Vat number 06292020010

Professional Real Estate Services

| Total sq.m.: 175 sm  | Bathrooms: 1       |
|----------------------|--------------------|
| Rooms: 5             | Covered sm: 175 sm |
| Number Of Windows: 9 |                    |