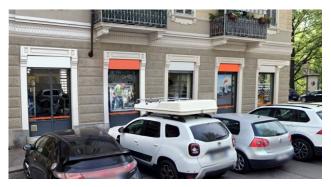

## 175 sm | Bathrooms: 1 | Rooms: 5

The COMMERCIAL PREMISES for sale is located in Turin, in the Vanchiglia area, one of the liveliest and most dynamic in the city.

It is spread over a single floor, the ground floor, and is composed of 5 rooms, a bathroom and 9 windows that overlook the main road, making the display of products very visible and inviting.

The total surface area is approximately 175 m2, perfect for hosting a wide range of goods and ensuring a comfortable space for customers.

The state of conservation of the shop is good, the flooring that covers the entire shop is excellent; the heating is centralized. There are 2 CHIMNEYS (currently unused). No. 2 doors for access to the condominium courtyard, which has driveway access. Of relevance, large cellar located just below the premises. FREE

Fiminter Immobili Corso Stati Uniti 57 - Torino (TO) - Ttelephone 0115170021 Fax 011.5170022 fiminter@fiminter.com - https://www.fiminter.com Vat number 06292020010

Professional Real Estate Services

| Total sq.m.: 175 sm  | Bathrooms: 1       |
|----------------------|--------------------|
| Rooms: 5             | Covered sm: 175 sm |
| Number Of Windows: 9 |                    |