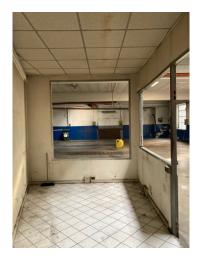

## 210 sm | Bathrooms: 1 | Rooms: 1

In the Pozzo Strada area, in a very busy area at the intersection of Corso Francia and Corso Peschiera, independent premises facing the road of 210 m2 for commercial use with the possibility of expansion of approximately 73 m2 (it is 210 m2 against the 283 achievable according to the land index of the area). to be built with a raised floor, reaching 283 m2. Great versatility for the reinforced concrete structure which allows for the absence of central columns.

Important visibility and total independence, convenient to services and transport, metro stops, in front of supermarkets and commercial establishments nearby.

Equipped with pedestrian and driveway access, disabled access, possibility of a sign on the roof.

Unique opportunity to have an independent building for commercial use with a terrace above, and a predisposition for a large advertising sign.