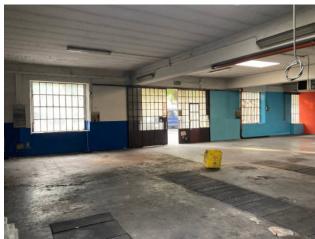

## 210 sm | Bathrooms: 1 | Rooms: 1

In the Pozzo Strada area, in a very busy area at the intersection of Corso Francia and Corso Peschiera, independent premises facing the road of 210 m2 for commercial use with the possibility of expansion of approximately 73 m2 (it is 210 m2 against the 283 achievable according to the land index of the area). to be built with a raised floor, reaching 283 m2. Great versatility for the reinforced concrete structure which allows for the absence of central columns.