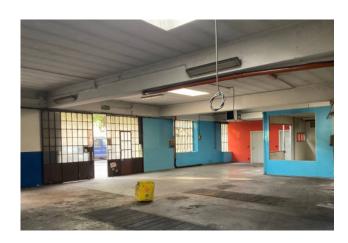

## 210 sm | Bathrooms: 1 | Rooms: 1

In the Pozzo Strada area, in a very busy area at the intersection of Corso Francia and Corso Peschiera, independent premises facing the road of 210 m2 for commercial use with the possibility of expansion of approximately 73 m2 (it is 210 m2 against the 283 achievable according to the land index of the area). to be built with a raised floor, reaching 283 m2. Great versatility for the reinforced concrete structure which allows for the absence of central columns.

Important visibility and total independence, convenient to services and transport, metro stops, in front of supermarkets and commercial establishments nearby.

Equipped with pedestrian and driveway access, disabled access, possibility of a sign on the roof.

Unique opportunity to have an independent building for commercial use with a terrace above, and a predisposition for a large advertising sign.