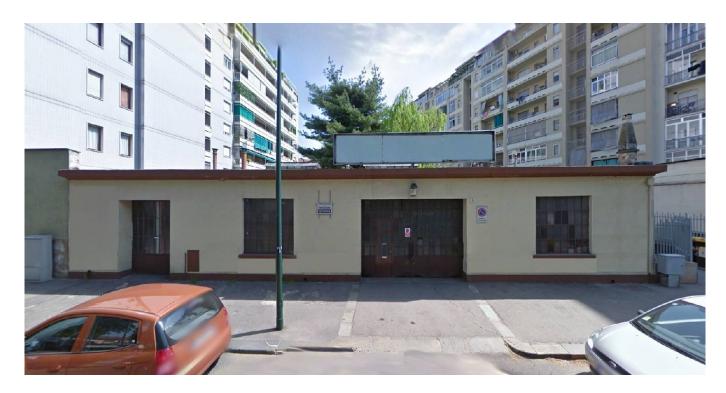

## 210 sm | Bathrooms: 1 | Rooms: 1

In the Pozzo Strada area, in a very busy area at the intersection of Corso Francia and Corso Peschiera, independent premises facing the road of 210 m2 for commercial use with the possibility of expansion of approximately 73 m2 (it is 210 m2 against the 283 achievable according to the land index of the area). to be built with a raised floor, reaching 283 m2. Great versatility for the reinforced concrete structure which allows for the absence of central columns.

Important visibility and total independence, convenient to services and transport, metro stops, in front of supermarkets and commercial establishments nearby.

Equipped with pedestrian and driveway access, disabled access, possibility of a sign on the roof.

Unique opportunity to have an independent building for commercial use with a terrace above, and a predisposition for a large advertising sign.