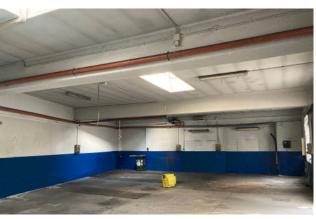

## 210 sm | Bathrooms: 1 | Rooms: 1

In the Pozzo Strada area, in a very busy area at the intersection of Corso Francia and Corso Peschiera, independent premises facing the road of 210 m2 for commercial use with the possibility of expansion of approximately 73 m2 (it is 210 m2 against the 283 achievable according to the land index of the area). to be built with a raised floor, reaching 283 m2. Great versatility for the reinforced concrete structure which allows for the absence of central columns.

Unique opportunity to have an independent building for commercial use with a terrace above, and a predisposition for a large advertising sign.