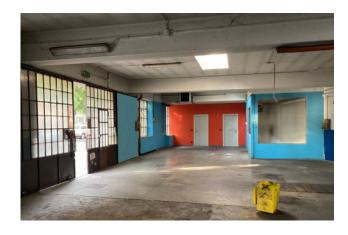

## 210 sm | Bathrooms: 1 | Rooms: 1

In the Pozzo Strada area, in a very busy area at the intersection of Corso Francia and Corso Peschiera, independent premises facing the road of 210 m2 for commercial use with the possibility of expansion of approximately 73 m2 (it is 210 m2 against the 283 achievable according to the land index of the area). to be built with a raised floor, reaching 283 m2. Great versatility for the reinforced concrete structure which allows for the absence of central columns.