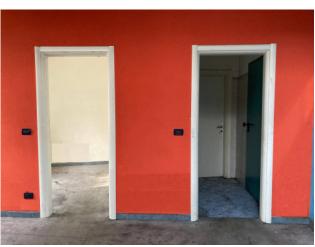

## 210 sm | Bathrooms: 1 | Rooms: 1

In the Pozzo Strada area, in a very busy area at the intersection of Corso Francia and Corso Peschiera, independent premises facing the road of 210 m2 for commercial use with the possibility of expansion of approximately 73 m2 (it is 210 m2 against the 283 achievable according to the land index of the area). to be built with a raised floor, reaching 283 m2. Great versatility for the reinforced concrete structure which allows for the absence of central columns.

Important visibility and total independence, convenient to services and transport, metro stops, in front of supermarkets and commercial establishments nearby.

Equipped with pedestrian and driveway access, disabled access, possibility of a sign on the roof.

Unique opportunity to have an independent building for commercial use with a terrace above, and a predisposition for a large advertising sign.