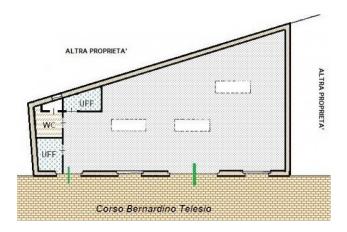

## 210 sm | Bathrooms: 1 | Rooms: 1

In the Pozzo Strada area, in a very busy area at the intersection of Corso Francia and Corso Peschiera, independent premises facing the road of 210 m2 for commercial use with the possibility of expansion of approximately 73 m2 (it is 210 m2 against the 283 achievable according to the land index of the area). to be built with a raised floor, reaching 283 m2. Great versatility for the reinforced concrete structure which allows for the absence of central columns.

Region: Piemonte

| Province: Torino     | Municipality: Torino     |
|----------------------|--------------------------|
| Area: Parella        | <b>Price</b> : € 325.000 |
| Total sq.m.: 210 sm  | Bathrooms: 1             |
| Rooms: 1             | Coverable sm: 73 sm      |
| Number Of Windows: 4 |                          |