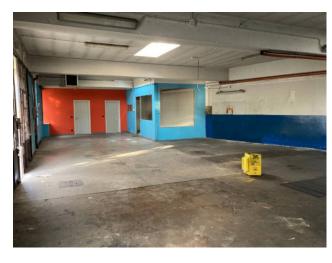

## 210 sm | Bathrooms: 1 | Rooms: 1

In the Pozzo Strada area, in a very busy area at the intersection of Corso Francia and Corso Peschiera, independent premises facing the road of 210 m2 for commercial use with the possibility of expansion of approximately 73 m2 (it is 210 m2 against the 283 achievable according to the land index of the area). to be built with a raised floor, reaching 283 m2. Great versatility for the reinforced concrete structure which allows for the absence of central columns.