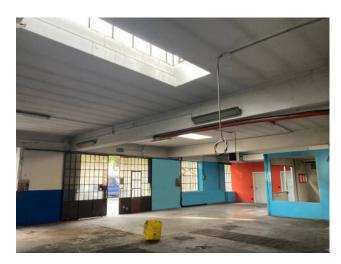

## 210 sm | Bathrooms: 1 | Rooms: 1

In the Pozzo Strada area, in a very busy area at the intersection of Corso Francia and Corso Peschiera, independent premises facing the road of 210 m2 for commercial use with the possibility of expansion of approximately 73 m2 (it is 210 m2 against the 283 achievable according to the land index of the area). to be built with a raised floor, reaching 283 m2. Great versatility for the reinforced concrete structure which allows for the absence of central columns.

Important visibility and total independence, convenient to services and transport, metro stops, in front of supermarkets and commercial establishments nearby.

Equipped with pedestrian and driveway access, disabled access, possibility of a sign on the roof.

Unique opportunity to have an independent building for commercial use with a terrace above, and a predisposition for a large advertising sign.