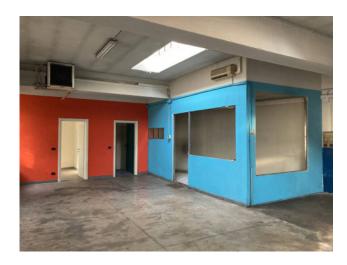

## 210 sm | Bathrooms: 1 | Rooms: 1

In the Pozzo Strada area, in a very busy area at the intersection of Corso Francia and Corso Peschiera, independent premises facing the road of 210 m2 for commercial use with the possibility of expansion of approximately 73 m2 (it is 210 m2 against the 283 achievable according to the land index of the area). to be built with a raised floor, reaching 283 m2. Great versatility for the reinforced concrete structure which allows for the absence of central columns.

Important visibility and total independence, convenient to services and transport, metro stops, in front of supermarkets and commercial establishments nearby.

Equipped with pedestrian and driveway access, disabled access, possibility of a sign on the roof.

Unique opportunity to have an independent building for commercial use with a terrace above, and a predisposition for a large advertising sign.