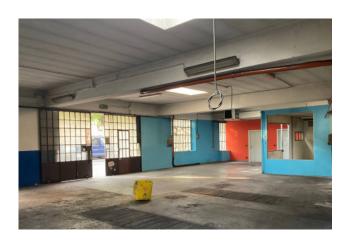

## 210 sm | Bathrooms: 1 | Rooms: 1

In the Pozzo Strada area, in a very busy area at the intersection of Corso Francia and Corso Peschiera, independent premises facing the road of 210 m2 for commercial use with the possibility of expansion of approximately 73 m2 (it is 210 m2 against the 283 achievable according to the land index of the area). to be built with a raised floor, reaching 283 m2. Great versatility for the reinforced concrete structure which allows for the absence of central columns.

Important visibility and total independence, convenient to services and transport, metro stops, in front of supermarkets and commercial establishments nearby.

Equipped with pedestrian and driveway access, disabled access, possibility of a sign on the roof.

Unique opportunity to have an independent building for commercial use with a terrace above, and a predisposition for a large advertising sign.