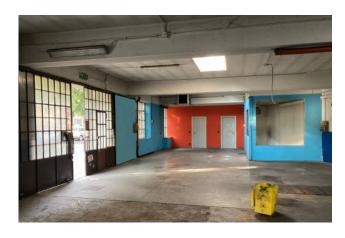

## 210 sm | Bathrooms: 1 | Rooms: 1

In the Pozzo Strada area, in a very busy area at the intersection of Corso Francia and Corso Peschiera, independent premises facing the road of 210 m2 for commercial use with the possibility of expansion of approximately 73 m2 (it is 210 m2 against the 283 achievable according to the land index of the area). to be built with a raised floor, reaching 283 m2. Great versatility for the reinforced concrete structure which allows for the absence of central columns.

Unique opportunity to have an independent building for commercial use with a terrace above, and a predisposition for a large advertising sign.