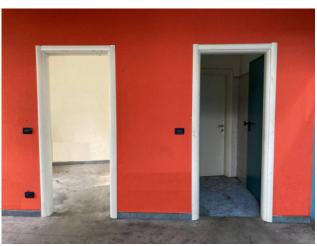

## 210 sm | Bathrooms: 1 | Rooms: 1

In the Pozzo Strada area, in a very busy area at the intersection of Corso Francia and Corso Peschiera, independent premises facing the road of 210 m2 for commercial use with the possibility of expansion of approximately 73 m2 (it is 210 m2 against the 283 achievable according to the land index of the area). to be built with a raised floor, reaching 283 m2. Great versatility for the reinforced concrete structure which allows for the absence of central columns.

Important visibility and total independence, convenient to services and transport, metro stops, in front of supermarkets and commercial establishments nearby.

Equipped with pedestrian and driveway access, disabled access, possibility of a sign on the roof.