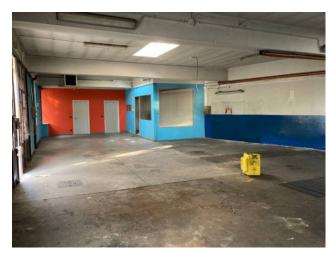

## 210 sm | Bathrooms: 1 | Rooms: 1

In the Pozzo Strada area, in a very busy area at the intersection of Corso Francia and Corso Peschiera, independent premises facing the road of 210 m2 for commercial use with the possibility of expansion of approximately 73 m2 (it is 210 m2 against the 283 achievable according to the land index of the area). to be built with a raised floor, reaching 283 m2. Great versatility for the reinforced concrete structure which allows for the absence of central columns.

Unique opportunity to have an independent building for commercial use with a terrace above, and a predisposition for a large advertising sign.