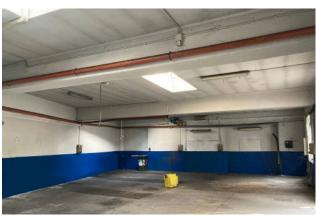

## 210 sm | Bathrooms: 1 | Rooms: 1

In the Pozzo Strada area, in a very busy area at the intersection of Corso Francia and Corso Peschiera, independent premises facing the road of 210 m2 for commercial use with the possibility of expansion of approximately 73 m2 (it is 210 m2 against the 283 achievable according to the land index of the area). to be built with a raised floor, reaching 283 m2. Great versatility for the reinforced concrete structure which allows for the absence of central columns.

Important visibility and total independence, convenient to services and transport, metro stops, in front of supermarkets and commercial establishments nearby.

Equipped with pedestrian and driveway access, disabled access, possibility of a sign on the roof.

Unique opportunity to have an independent building for commercial use with a terrace above, and a predisposition for a large advertising sign.