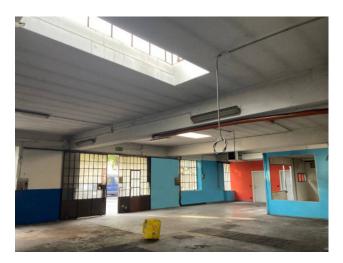

## 210 sm | Bathrooms: 1 | Rooms: 1

In the Pozzo Strada area, in a very busy area at the intersection of Corso Francia and Corso Peschiera, independent premises facing the road of 210 m2 for commercial use with the possibility of expansion of approximately 73 m2 (it is 210 m2 against the 283 achievable according to the land index of the area). to be built with a raised floor, reaching 283 m2. Great versatility for the reinforced concrete structure which allows for the absence of central columns.

Important visibility and total independence, convenient to services and transport, metro stops, in front of supermarkets and commercial establishments nearby.

Equipped with pedestrian and driveway access, disabled access, possibility of a sign on the roof.

Unique opportunity to have an independent building for commercial use with a terrace above, and a predisposition for a large advertising sign.