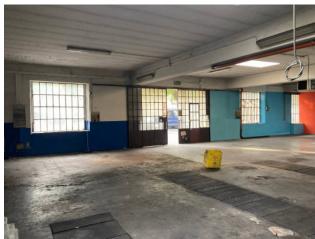

## 210 sm | Bathrooms: 1 | Rooms: 1

In the Pozzo Strada area, in a very busy area at the intersection of Corso Francia and Corso Peschiera, independent premises facing the road of 210 m2 for commercial use with the possibility of expansion of approximately 73 m2 (it is 210 m2 against the 283 achievable according to the land index of the area). to be built with a raised floor, reaching 283 m2. Great versatility for the reinforced concrete structure which allows for the absence of central columns.

Unique opportunity to have an independent building for commercial use with a terrace above, and a predisposition for a large advertising sign.