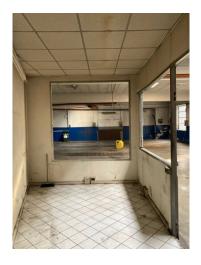

## 210 sm | Bathrooms: 1 | Rooms: 1

In the Pozzo Strada area, in a very busy area at the intersection of Corso Francia and Corso Peschiera, independent premises facing the road of 210 m2 for commercial use with the possibility of expansion of approximately 73 m2 (it is 210 m2 against the 283 achievable according to the land index of the area). to be built with a raised floor, reaching 283 m2. Great versatility for the reinforced concrete structure which allows for the absence of central columns.

Important visibility and total independence, convenient to services and transport, metro stops, in front of supermarkets and commercial establishments nearby.

Equipped with pedestrian and driveway access, disabled access, possibility of a sign on the roof.