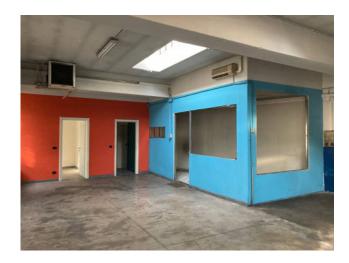

## 210 sm | Bathrooms: 1 | Rooms: 1

In the Pozzo Strada area, in a very busy area at the intersection of Corso Francia and Corso Peschiera, independent premises facing the road of 210 m2 for commercial use with the possibility of expansion of approximately 73 m2 (it is 210 m2 against the 283 achievable according to the land index of the area). to be built with a raised floor, reaching 283 m2. Great versatility for the reinforced concrete structure which allows for the absence of central columns.

Unique opportunity to have an independent building for commercial use with a terrace above, and a predisposition for a large advertising sign.