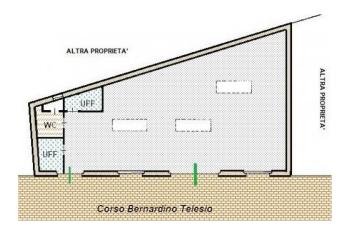

## 210 sm | Bathrooms: 1 | Rooms: 1

In the Pozzo Strada area, in a very busy area at the intersection of Corso Francia and Corso Peschiera, independent premises facing the road of 210 m2 for commercial use with the possibility of expansion of approximately 73 m2 (it is 210 m2 against the 283 achievable according to the land index of the area). to be built with a raised floor, reaching 283 m2. Great versatility for the reinforced concrete structure which allows for the absence of central columns.

 Province: Torino
 Municipality: Torino

 Area: Parella
 Price: € 325.000

 Total sq.m.: 210 sm
 Bathrooms: 1

 Rooms: 1
 Coverable sm: 73 sm

 Number Of Windows: 4

Nearby

| Gyms          | Spa                | Football Fields  | Fitness Centers  |
|---------------|--------------------|------------------|------------------|
| Tennis Courts | Bike Lanes         | Playgrounds      | Public Transport |
| Kindergarten  | Elementary Schools | Schools          | High Schools     |
| Cafe          | Post Offices       | Shopping Centers |                  |