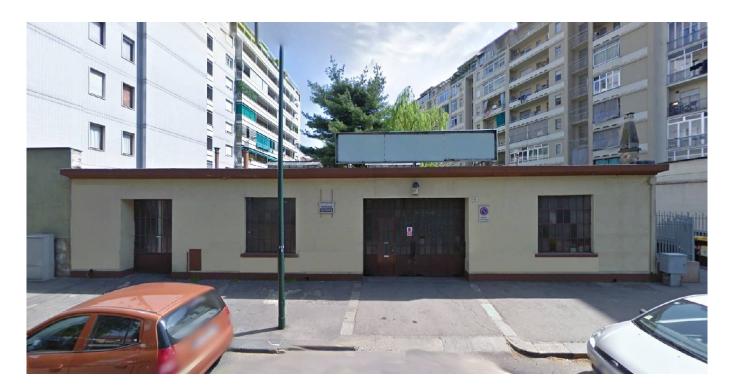

## 210 sm | Bathrooms: 1 | Rooms: 1

In the Pozzo Strada area, in a very busy area at the intersection of Corso Francia and Corso Peschiera, independent premises facing the road of 210 m2 for commercial use with the possibility of expansion of approximately 73 m2 (it is 210 m2 against the 283 achievable according to the land index of the area). to be built with a raised floor, reaching 283 m2. Great versatility for the reinforced concrete structure which allows for the absence of central columns.

Important visibility and total independence, convenient to services and transport, metro stops, in front of supermarkets and commercial establishments nearby.

Equipped with pedestrian and driveway access, disabled access, possibility of a sign on the roof.

Unique opportunity to have an independent building for commercial use with a terrace above, and a predisposition for a large advertising sign.