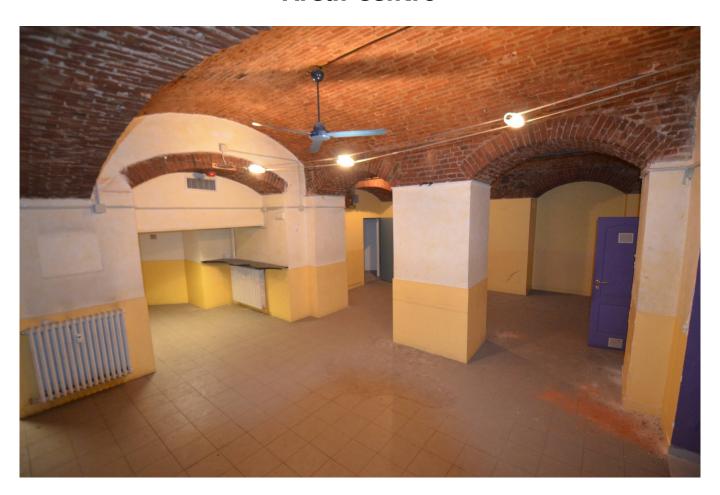

Located in a renovated period building overlooking a busy pedestrian area, 258 m2 shop on 3 levels.

Consisting of a 30 m2 shop with a window connected by a large staircase to the 180 m2 floor below for commercial/shop/office purposes, equipped with an air handling unit (UTA) for the exchange required by law; another 30 m2 mezzanine floor suitable for an office or relaxation area.

It is equipped with a convenient loading/unloading area with access from the garage and passable with a pallet truck; In order in the systems and equipped with double services,

Leased to a commercial activity that generates high profitability.