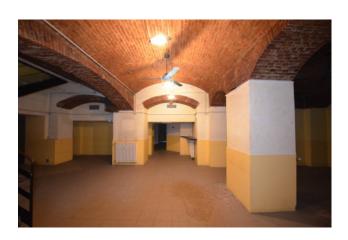

Located in a renovated period building overlooking a busy pedestrian area, 258 m2 shop on 3 levels.

Consisting of a 30 m2 shop with a window connected by a large staircase to the 180 m2 floor below for commercial/shop/office purposes, equipped with an air handling unit (UTA) for the exchange required by law; another 30 m2 mezzanine floor suitable for an office or relaxation area.

It is equipped with a convenient loading/unloading area with access from the garage and passable with a pallet truck; In order in the systems and equipped with double services,

Leased to a commercial activity that generates high profitability.