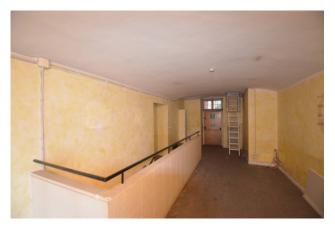

Located in a renovated period building overlooking a busy pedestrian area, 258 m2 shop on 3 levels.

Consisting of a 30 m2 shop with a window connected by a large staircase to the 180 m2 floor below for commercial/shop/office purposes, equipped with an air handling unit (UTA) for the exchange required by law; another 30 m2 mezzanine floor suitable for an office or relaxation area.

It is equipped with a convenient loading/unloading area with access from the garage and passable with a pallet truck; In order in the systems and equipped with double services,

Leased to a commercial activity that generates high profitability.