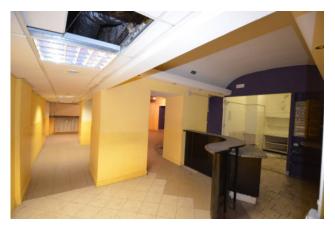

Located in a renovated period building overlooking a busy pedestrian area, 258 m2 shop on 3 levels.

Consisting of a 30 m2 shop with a window connected by a large staircase to the 180 m2 floor below for commercial/shop/office purposes, equipped with an air handling unit (UTA) for the exchange required by law; another 30 m2 mezzanine floor suitable for an office or relaxation area.

It is equipped with a convenient loading/unloading area with access from the garage and passable with a pallet truck; In order in the systems and equipped with double services,

Leased to a commercial activity that generates high profitability.