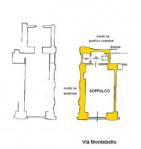

PIANTA PIANO TERRENO (1° f.t.) H= mt 3,00

PIANTA PIANO TERRENO SOPPALCATO (2° f.t.) Hm= mt 2,00

PIANTA PIANO PRIMO INTERRATO Hm = mt 3,45