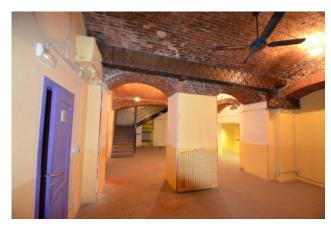

Located in a renovated period building overlooking a busy pedestrian area, 258 m2 shop on 3 levels.

Consisting of a 30 m2 shop with a window connected by a large staircase to the 180 m2 floor below for commercial/shop/office purposes, equipped with an air handling unit (UTA) for the exchange required by law; another 30 m2 mezzanine floor suitable for an office or relaxation area.

It is equipped with a convenient loading/unloading area with access from the garage and passable with a pallet truck; In order in the systems and equipped with double services,

Leased to a commercial activity that generates high profitability.