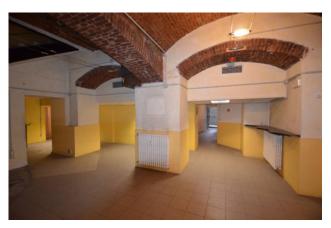

Located in a renovated period building overlooking a busy pedestrian area, 258 m2 shop on 3 levels.

Consisting of a 30 m2 shop with a window connected by a large staircase to the 180 m2 floor below for commercial/shop/office purposes, equipped with an air handling unit (UTA) for the exchange required by law; another 30 m2 mezzanine floor suitable for an office or relaxation area.

It is equipped with a convenient loading/unloading area with access from the garage and passable with a pallet truck; In order in the systems and equipped with double services,

Leased to a commercial activity that generates high profitability.