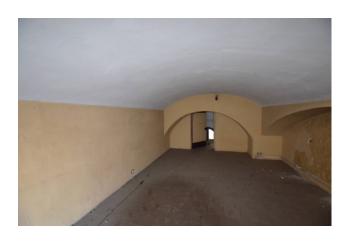

Located in a renovated period building overlooking a busy pedestrian area, 258 m2 shop on 3 levels.

Consisting of a 30 m2 shop with a window connected by a large staircase to the 180 m2 floor below for commercial/shop/office purposes, equipped with an air handling unit (UTA) for the exchange required by law; another 30 m2 mezzanine floor suitable for an office or relaxation area.