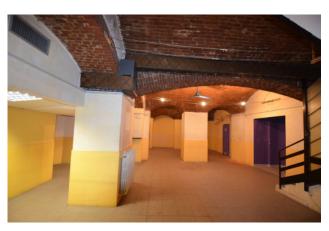

Located in a renovated period building overlooking a busy pedestrian area, 258 m2 shop on 3 levels.

Consisting of a 30 m2 shop with a window connected by a large staircase to the 180 m2 floor below for commercial/shop/office purposes, equipped with an air handling unit (UTA) for the exchange required by law; another 30 m2 mezzanine floor suitable for an office or relaxation area.

It is equipped with a convenient loading/unloading area with access from the garage and passable with a pallet truck; In order in the systems and equipped with double services,

Leased to a commercial activity that generates high profitability.