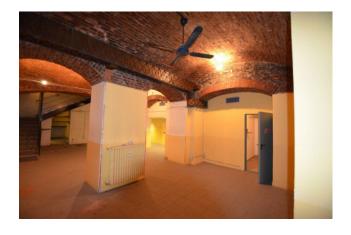

Located in a renovated period building overlooking a busy pedestrian area, 258 m2 shop on 3 levels.

Consisting of a 30 m2 shop with a window connected by a large staircase to the 180 m2 floor below for commercial/shop/office purposes, equipped with an air handling unit (UTA) for the exchange required by law; another 30 m2 mezzanine floor suitable for an office or relaxation area.

It is equipped with a convenient loading/unloading area with access from the garage and passable with a pallet truck; In order in the systems and equipped with double services,

Leased to a commercial activity that generates high profitability.