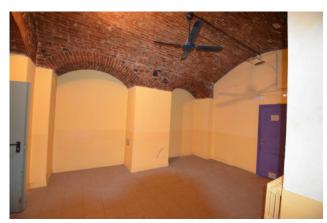

Located in a renovated period building overlooking a busy pedestrian area, 258 m2 shop on 3 levels.

Consisting of a 30 m2 shop with a window connected by a large staircase to the 180 m2 floor below for commercial/shop/office purposes, equipped with an air handling unit (UTA) for the exchange required by law; another 30 m2 mezzanine floor suitable for an office or relaxation area.

It is equipped with a convenient loading/unloading area with access from the garage and passable with a pallet truck; In order in the systems and equipped with double services,

Leased to a commercial activity that generates high profitability.