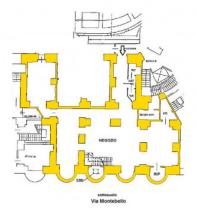

PIANTA PIANO TERRENO (1° f.t.) H= mt 3,00

PIANTA PIANO TERRENO SOPPALCATO (2° f.t.) Hm= mt 2,00

PIANTA PIANO PRIMO INTERRATO Hm = mt 3,45