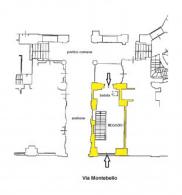

PIANTA PIANO TERRENO (1° f.t.) H= mt 3,00

PIANTA PIANO TERRENO SOPPALCATO (2° f.t.) Hm= mt 2,00

PIANTA PIANO PRIMO INTERRATO Hm = mt 3,45