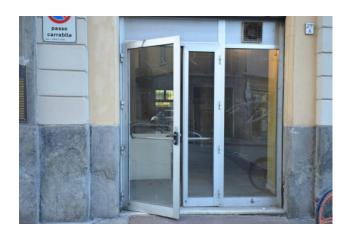

Located in a renovated period building overlooking a busy pedestrian area, 258 m2 shop on 3 levels.

Consisting of a 30 m2 shop with a window connected by a large staircase to the 180 m2 floor below for commercial/shop/office purposes, equipped with an air handling unit (UTA) for the exchange required by law; another 30 m2 mezzanine floor suitable for an office or relaxation area.