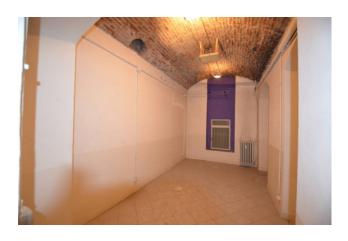

Located in a renovated period building overlooking a busy pedestrian area, 258 m2 shop on 3 levels.

Consisting of a 30 m2 shop with a window connected by a large staircase to the 180 m2 floor below for commercial/shop/office purposes, equipped with an air handling unit (UTA) for the exchange required by law; another 30 m2 mezzanine floor suitable for an office or relaxation area.

It is equipped with a convenient loading/unloading area with access from the garage and passable with a pallet truck; In order in the systems and equipped with double services,

Leased to a commercial activity that generates high profitability.