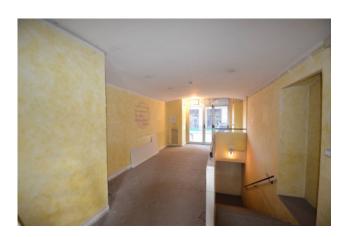

Located in a renovated period building overlooking a busy pedestrian area, 258 m2 shop on 3 levels.

Consisting of a 30 m2 shop with a window connected by a large staircase to the 180 m2 floor below for commercial/shop/office purposes, equipped with an air handling unit (UTA) for the exchange required by law; another 30 m2 mezzanine floor suitable for an office or relaxation area.

It is equipped with a convenient loading/unloading area with access from the garage and passable with a pallet truck; In order in the systems and equipped with double services,

Leased to a commercial activity that generates high profitability.