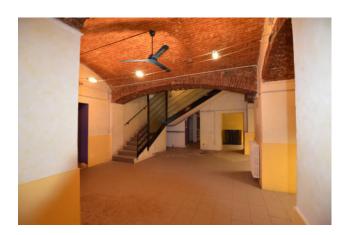

Located in a renovated period building overlooking a busy pedestrian area, 258 m2 shop on 3 levels.

Consisting of a 30 m2 shop with a window connected by a large staircase to the 180 m2 floor below for commercial/shop/office purposes, equipped with an air handling unit (UTA) for the exchange required by law; another 30 m2 mezzanine floor suitable for an office or relaxation area.

It is equipped with a convenient loading/unloading area with access from the garage and passable with a pallet truck; In order in the systems and equipped with double services,

Leased to a commercial activity that generates high profitability.