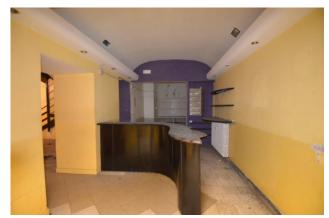

Located in a renovated period building overlooking a busy pedestrian area, 258 m2 shop on 3 levels.

Consisting of a 30 m2 shop with a window connected by a large staircase to the 180 m2 floor below for commercial/shop/office purposes, equipped with an air handling unit (UTA) for the exchange required by law; another 30 m2 mezzanine floor suitable for an office or relaxation area.