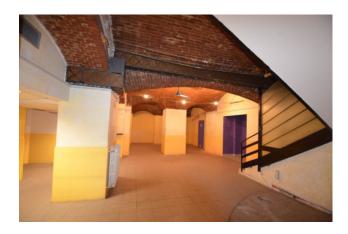

Located in a renovated period building overlooking a busy pedestrian area, 258 m2 shop on 3 levels.

Consisting of a 30 m2 shop with a window connected by a large staircase to the 180 m2 floor below for commercial/shop/office purposes, equipped with an air handling unit (UTA) for the exchange required by law; another 30 m2 mezzanine floor suitable for an office or relaxation area.

It is equipped with a convenient loading/unloading area with access from the garage and passable with a pallet truck; In order in the systems and equipped with double services,

Leased to a commercial activity that generates high profitability.