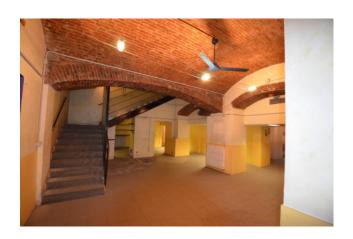

Located in a renovated period building overlooking a busy pedestrian area, 258 m2 shop on 3 levels.

Consisting of a 30 m2 shop with a window connected by a large staircase to the 180 m2 floor below for commercial/shop/office purposes, equipped with an air handling unit (UTA) for the exchange required by law; another 30 m2 mezzanine floor suitable for an office or relaxation area.

It is equipped with a convenient loading/unloading area with access from the garage and passable with a pallet truck; In order in the systems and equipped with double services,

Leased to a commercial activity that generates high profitability.