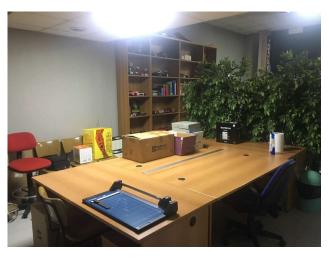

## 270 sm | Bathrooms: 2 | Rooms: 8

EXCELLENT and FUNCTIONAL. For sale a large and bright 270 square meter office located on the ground floor of a 5-storey building in the residential area of Mirafiori Sud, a few steps from the main services and the ring road.

The property, free upon deed, is in excellent condition thanks to a recent renovation and consists of 8 rooms, including a spacious meeting room and two bathrooms.

Furthermore, 5 covered parking spaces are included, to meet the needs of those traveling by car.