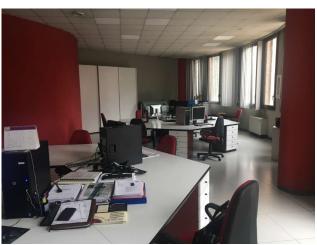

## 270 sm | Bathrooms: 2 | Rooms: 8

EXCELLENT and FUNCTIONAL. For sale a large and bright 270 square meter office located on the ground floor of a 5-storey building in the residential area of Mirafiori Sud, a few steps from the main services and the ring road.

The property, free upon deed, is in excellent condition thanks to a recent renovation and consists of 8 rooms, including a spacious meeting room and two bathrooms.

Furthermore, 5 covered parking spaces are included, to meet the needs of those traveling by car.

The office is equipped with an alarm and concierge service; the condominium expenses amount to 420 euros per month; the heating is centralized, with thermo-valves to control temperatures.

Thanks to its strategic position and its large dimensions, this office represents an ideal solution for those who wish to start or expand their business in a well-served and easily accessible area.