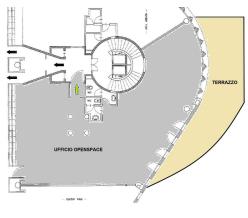

The property, free upon deed, is in excellent condition thanks to a recent renovation and consists of 8 rooms, including a spacious meeting room and two bathrooms.

Furthermore, 5 covered parking spaces are included, to meet the needs of those traveling by car.