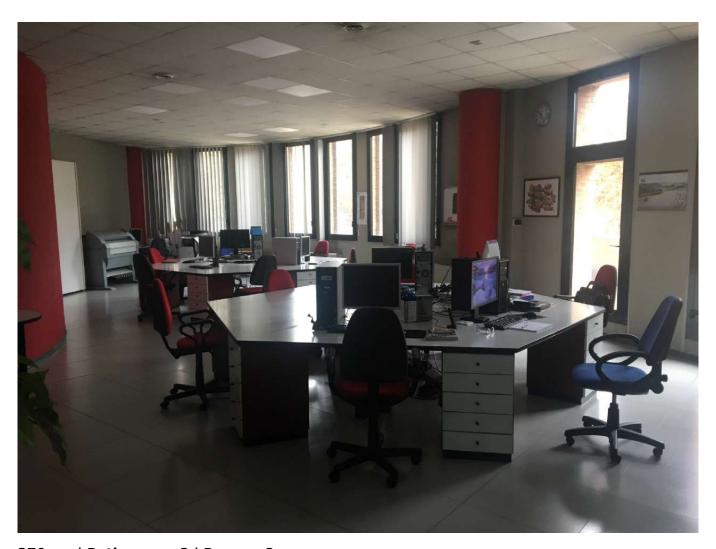

## 270 sm | Bathrooms: 2 | Rooms: 8

EXCELLENT and FUNCTIONAL. For sale a large and bright 270 square meter office located on the ground floor of a 5-storey building in the residential area of Mirafiori Sud, a few steps from the main services and the ring road.

The property, free upon deed, is in excellent condition thanks to a recent renovation and consists of 8 rooms, including a spacious meeting room and two bathrooms.

Furthermore, 5 covered parking spaces are included, to meet the needs of those traveling by car.

The office is equipped with an alarm and concierge service; the condominium expenses amount to 420 euros per month; the heating is centralized, with thermo-valves to control temperatures.

Thanks to its strategic position and its large dimensions, this office represents an ideal solution for those who wish to start or expand their business in a well-served and easily accessible area.