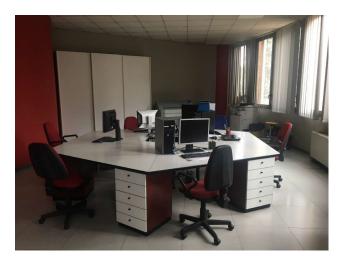

## 270 sm | Bathrooms: 2 | Rooms: 8

EXCELLENT and FUNCTIONAL. For sale a large and bright 270 square meter office located on the ground floor of a 5-storey building in the residential area of Mirafiori Sud, a few steps from the main services and the ring road.

The property, free upon deed, is in excellent condition thanks to a recent renovation and consists of 8 rooms, including a spacious meeting room and two bathrooms.

Furthermore, 5 covered parking spaces are included, to meet the needs of those traveling by car.

The office is equipped with an alarm and concierge service; the condominium expenses amount to 420 euros per month; the heating is centralized, with thermo-valves to control temperatures.

Thanks to its strategic position and its large dimensions, this office represents an ideal solution for those who wish to start or expand their business in a well-served and easily accessible area.