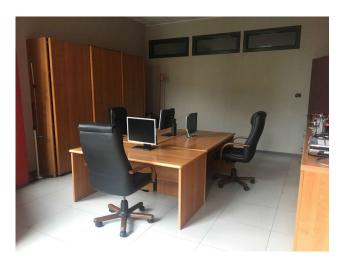

## 270 sm | Bathrooms: 2 | Rooms: 8

EXCELLENT and FUNCTIONAL. For sale a large and bright 270 square meter office located on the ground floor of a 5-storey building in the residential area of Mirafiori Sud, a few steps from the main services and the ring road.

The property, free upon deed, is in excellent condition thanks to a recent renovation and consists of 8 rooms, including a spacious meeting room and two bathrooms.

Furthermore, 5 covered parking spaces are included, to meet the needs of those traveling by car.