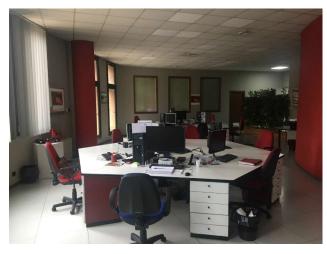

The property, free upon deed, is in excellent condition thanks to a recent renovation and consists of 8 rooms, including a spacious meeting room and two bathrooms.

Furthermore, 5 covered parking spaces are included, to meet the needs of those traveling by car.

The office is equipped with an alarm and concierge service; the condominium expenses amount to 420 euros per month; the heating is centralized, with thermo-valves to control temperatures.

Thanks to its strategic position and its large dimensions, this office represents an ideal solution for those who wish to start or expand their business in a well-served and easily accessible area.