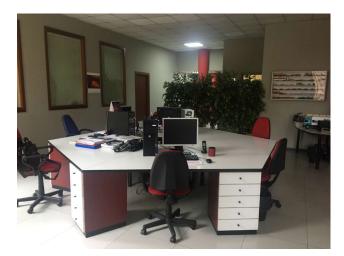

## 270 sm | Bathrooms: 2 | Rooms: 8

EXCELLENT and FUNCTIONAL. For sale a large and bright 270 square meter office located on the ground floor of a 5-storey building in the residential area of Mirafiori Sud, a few steps from the main services and the ring road.

The property, free upon deed, is in excellent condition thanks to a recent renovation and consists of 8 rooms, including a spacious meeting room and two bathrooms.

Furthermore, 5 covered parking spaces are included, to meet the needs of those traveling by car.