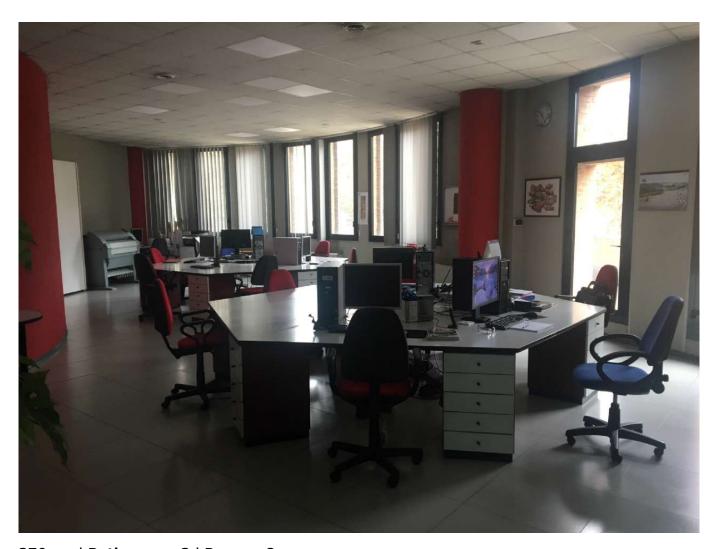

## 270 sm | Bathrooms: 2 | Rooms: 8

EXCELLENT and FUNCTIONAL. For sale a large and bright 270 square meter office located on the ground floor of a 5-storey building in the residential area of Mirafiori Sud, a few steps from the main services and the ring road.

The property, free upon deed, is in excellent condition thanks to a recent renovation and consists of 8 rooms, including a spacious meeting room and two bathrooms.

Furthermore, 5 covered parking spaces are included, to meet the needs of those traveling by car.

The office is equipped with an alarm and concierge service; the condominium expenses amount to 420 euros per month; the heating is centralized, with thermo-valves to control temperatures.

Thanks to its strategic position and its large dimensions, this office represents an ideal solution for those who wish to start or expand their business in a well-served and easily accessible area.