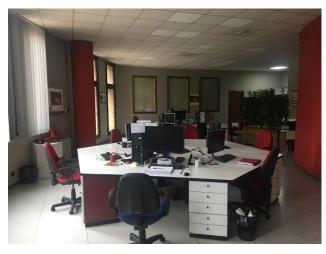

## 270 sm | Bathrooms: 2 | Rooms: 8

EXCELLENT and FUNCTIONAL. For sale a large and bright 270 square meter office located on the ground floor of a 5-storey building in the residential area of Mirafiori Sud, a few steps from the main services and the ring road.

The property, free upon deed, is in excellent condition thanks to a recent renovation and consists of 8 rooms, including a spacious meeting room and two bathrooms.

Furthermore, 5 covered parking spaces are included, to meet the needs of those traveling by car.

The office is equipped with an alarm and concierge service; the condominium expenses amount to 420 euros per month; the heating is centralized, with thermo-valves to control temperatures.

Thanks to its strategic position and its large dimensions, this office represents an ideal solution for those who wish to start or expand their business in a well-served and easily accessible area.