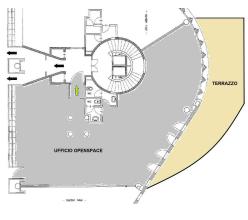

## 270 sm | Bathrooms: 2 | Rooms: 8

EXCELLENT and FUNCTIONAL. For sale a large and bright 270 square meter office located on the ground floor of a 5-storey building in the residential area of Mirafiori Sud, a few steps from the main services and the ring road.

The property, free upon deed, is in excellent condition thanks to a recent renovation and consists of 8 rooms, including a spacious meeting room and two bathrooms.

Furthermore, 5 covered parking spaces are included, to meet the needs of those traveling by car.