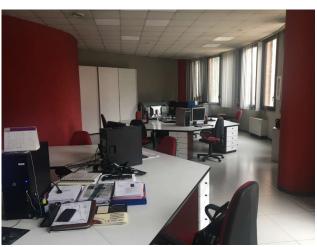

## 270 sm | Bathrooms: 2 | Rooms: 8

EXCELLENT and FUNCTIONAL. For sale a large and bright 270 square meter office located on the ground floor of a 5-storey building in the residential area of Mirafiori Sud, a few steps from the main services and the ring road.

The property, free upon deed, is in excellent condition thanks to a recent renovation and consists of 8 rooms, including a spacious meeting room and two bathrooms.

Furthermore, 5 covered parking spaces are included, to meet the needs of those traveling by car.

The office is equipped with an alarm and concierge service; the condominium expenses amount to 420 euros per month; the heating is centralized, with thermo-valves to control temperatures.

Thanks to its strategic position and its large dimensions, this office represents an ideal solution for those who wish to start or expand their business in a well-served and easily accessible area.