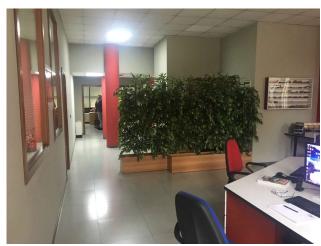

## 270 sm | Bathrooms: 2 | Rooms: 8

EXCELLENT and FUNCTIONAL. For sale a large and bright 270 square meter office located on the ground floor of a 5-storey building in the residential area of Mirafiori Sud, a few steps from the main services and the ring road.

The property, free upon deed, is in excellent condition thanks to a recent renovation and consists of 8 rooms, including a spacious meeting room and two bathrooms.

Furthermore, 5 covered parking spaces are included, to meet the needs of those traveling by car.