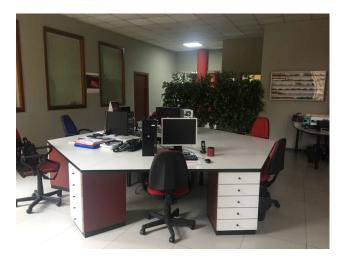

## 270 sm | Bathrooms: 2 | Rooms: 8

EXCELLENT and FUNCTIONAL. For sale a large and bright 270 square meter office located on the ground floor of a 5-storey building in the residential area of Mirafiori Sud, a few steps from the main services and the ring road.

The property, free upon deed, is in excellent condition thanks to a recent renovation and consists of 8 rooms, including a spacious meeting room and two bathrooms.

Furthermore, 5 covered parking spaces are included, to meet the needs of those traveling by car.