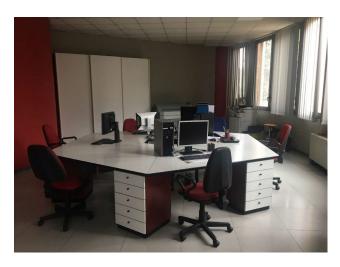

## 270 sm | Bathrooms: 2 | Rooms: 8

EXCELLENT and FUNCTIONAL. For sale a large and bright 270 square meter office located on the ground floor of a 5-storey building in the residential area of Mirafiori Sud, a few steps from the main services and the ring road.

The property, free upon deed, is in excellent condition thanks to a recent renovation and consists of 8 rooms, including a spacious meeting room and two bathrooms.

Furthermore, 5 covered parking spaces are included, to meet the needs of those traveling by car.

The office is equipped with an alarm and concierge service; the condominium expenses amount to 420 euros per month; the heating is centralized, with thermo-valves to control temperatures.

Thanks to its strategic position and its large dimensions, this office represents an ideal solution for those who wish to start or expand their business in a well-served and easily accessible area.