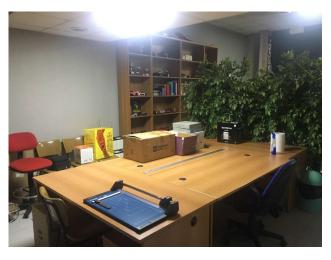

## 270 sm | Bathrooms: 2 | Rooms: 8

EXCELLENT and FUNCTIONAL. For sale a large and bright 270 square meter office located on the ground floor of a 5-storey building in the residential area of Mirafiori Sud, a few steps from the main services and the ring road.

The property, free upon deed, is in excellent condition thanks to a recent renovation and consists of 8 rooms, including a spacious meeting room and two bathrooms.

Furthermore, 5 covered parking spaces are included, to meet the needs of those traveling by car.

The office is equipped with an alarm and concierge service; the condominium expenses amount to 420 euros per month; the heating is centralized, with thermo-valves to control temperatures.

Thanks to its strategic position and its large dimensions, this office represents an ideal solution for those who wish to start or expand their business in a well-served and easily accessible area.