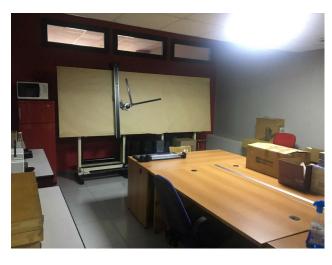

## 270 sm | Bathrooms: 2 | Rooms: 8

EXCELLENT and FUNCTIONAL. For sale a large and bright 270 square meter office located on the ground floor of a 5-storey building in the residential area of Mirafiori Sud, a few steps from the main services and the ring road.

The property, free upon deed, is in excellent condition thanks to a recent renovation and consists of 8 rooms, including a spacious meeting room and two bathrooms.

Furthermore, 5 covered parking spaces are included, to meet the needs of those traveling by car.

The office is equipped with an alarm and concierge service; the condominium expenses amount to 420 euros per month; the heating is centralized, with thermo-valves to control temperatures.

Thanks to its strategic position and its large dimensions, this office represents an ideal solution for those who wish to start or expand their business in a well-served and easily accessible area.