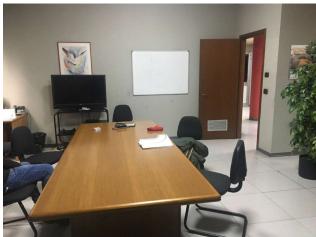

## 270 sm | Bathrooms: 2 | Rooms: 8

EXCELLENT and FUNCTIONAL. For sale a large and bright 270 square meter office located on the ground floor of a 5-storey building in the residential area of Mirafiori Sud, a few steps from the main services and the ring road.

The property, free upon deed, is in excellent condition thanks to a recent renovation and consists of 8 rooms, including a spacious meeting room and two bathrooms.

Furthermore, 5 covered parking spaces are included, to meet the needs of those traveling by car.

The office is equipped with an alarm and concierge service; the condominium expenses amount to 420 euros per month; the heating is centralized, with thermo-valves to control temperatures.

Thanks to its strategic position and its large dimensions, this office represents an ideal solution for those who wish to start or expand their business in a well-served and easily accessible area.