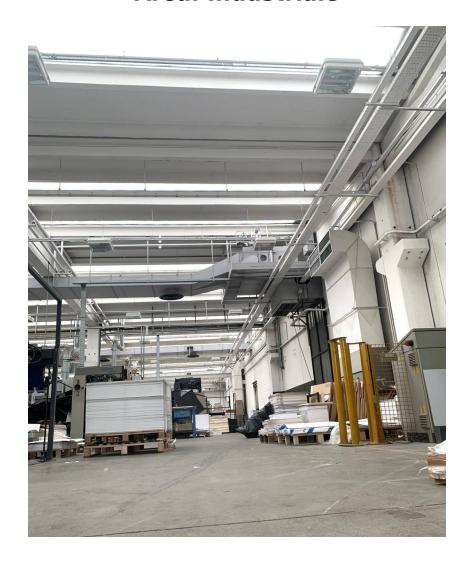

## 4.300 sm

CEBROSA AREA - In Settimo T.se (TO), Via Giovanni Verga - Intended use D/7

The structure is in excellent condition: warehouse of approximately 3,800 square meters, recently built, with several driveway entrances; height under beam 6.70 meters; good external yard area for maneuvering trucks.

Shed area with heating (air); storage area without heating.

Office area of approximately 500 sq. m., with hot/cold air convectors, and with relevant parking spaces.

Thanks to its strategic position, this property is easily accessible from both the main roads and the main communication routes.