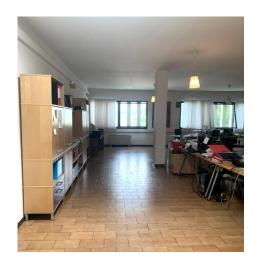

Shed area with heating (air); storage area without heating.

Office area of approximately 500 sq. m., with hot/cold air convectors, and with relevant parking spaces.

Thanks to its strategic position, this property is easily accessible from both the main roads and the main communication routes.