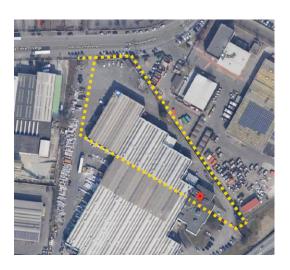

## 4.300 sm

CEBROSA AREA - In Settimo T.se (TO), Via Giovanni Verga - Intended use D/7

The structure is in excellent condition: warehouse of approximately 3,800 square meters, recently built, with several driveway entrances; height under beam 6.70 meters; good external yard area for maneuvering trucks.

Furthermore, the area in which it is located is well served by public transport, making it an ideal place for commercial and industrial activities that require large and functional spaces.

Rental subject to VAT