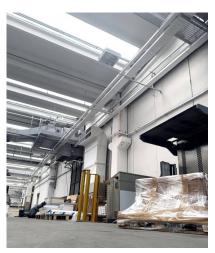

## 4.300 sm

CEBROSA AREA - In Settimo T.se (TO), Via Giovanni Verga - Intended use D/7

The structure is in excellent condition: warehouse of approximately 3,800 square meters, recently built, with several driveway entrances; height under beam 6.70 meters; good external yard area for maneuvering trucks.

Shed area with heating (air); storage area without heating.

Office area of approximately 500 sq. m., with hot/cold air convectors, and with relevant parking spaces.

Thanks to its strategic position, this property is easily accessible from both the main roads and the main communication routes.