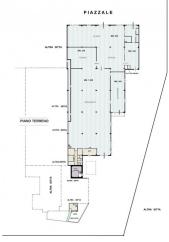

## 4.300 sm

CEBROSA AREA - In Settimo T.se (TO), Via Giovanni Verga - Intended use D/7

The structure is in excellent condition: warehouse of approximately 3,800 square meters, recently built, with several driveway entrances; height under beam 6.70 meters; good external yard area for maneuvering trucks.

## **Property information**

Ref.: H 115680 Reason: Rent

| Туре:                         |                    | Region: Piemonte               |
|-------------------------------|--------------------|--------------------------------|
| Province: Torino              |                    | Municipality: Settimo Torinese |
| Area: Industriale             |                    | <b>Price</b> : € 11.900        |
| <b>Total sq.m.</b> : 4.300 sm |                    |                                |
| Characteristics               |                    |                                |
| Shelves Crane                 | Cab Transformation | Water for industrial use       |
| Antifire                      | Outdoor Area       | Driveway                       |
| Nearby                        |                    |                                |
| Public Transport              | Cafe               |                                |