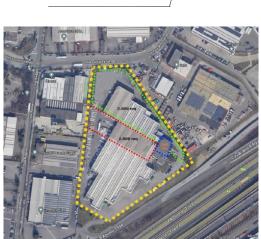

Shed area with heating (air); storage area without heating.

Office area of approximately 500 sq. m., with hot/cold air convectors, and with relevant parking spaces.

Thanks to its strategic position, this property is easily accessible from both the main roads and the main communication routes.

Furthermore, the area in which it is located is well served by public transport, making it an ideal place for commercial and industrial activities that require large and functional spaces.

Rental subject to VAT