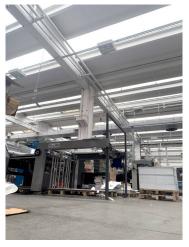

## 4.300 sm

CEBROSA AREA - In Settimo T.se (TO), Via Giovanni Verga - Intended use D/7

The structure is in excellent condition: warehouse of approximately 3,800 square meters, recently built, with several driveway entrances; height under beam 6.70 meters; good external yard area for maneuvering trucks.

Shed area with heating (air); storage area without heating.

Office area of approximately 500 sq. m., with hot/cold air convectors, and with relevant parking spaces.

Thanks to its strategic position, this property is easily accessible from both the main roads and the main communication routes.