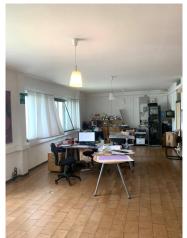

Shed area with heating (air); storage area without heating.

Office area of approximately 500 sq. m., with hot/cold air convectors, and with relevant parking spaces.

Thanks to its strategic position, this property is easily accessible from both the main roads and the main communication routes.