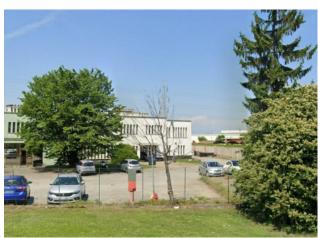

## 4.300 sm

CEBROSA AREA - In Settimo T.se (TO), Via Giovanni Verga - Intended use D/7

The structure is in excellent condition: warehouse of approximately 3,800 square meters, recently built, with several driveway entrances; height under beam 6.70 meters; good external yard area for maneuvering trucks.

Shed area with heating (air); storage area without heating.

Office area of approximately 500 sq. m., with hot/cold air convectors, and with relevant parking spaces.

Thanks to its strategic position, this property is easily accessible from both the main roads and the main communication routes.

Furthermore, the area in which it is located is well served by public transport, making it an ideal place for commercial and industrial activities that require large and functional spaces.

Rental subject to VAT