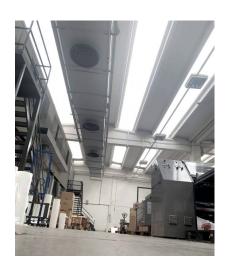

## 4.300 sm

CEBROSA AREA - In Settimo T.se (TO), Via Giovanni Verga - Intended use D/7

The structure is in excellent condition: warehouse of approximately 3,800 square meters, recently built, with several driveway entrances; height under beam 6.70 meters; good external yard area for maneuvering trucks.

Shed area with heating (air); storage area without heating.

Office area of approximately 500 sq. m., with hot/cold air convectors, and with relevant parking spaces.

Thanks to its strategic position, this property is easily accessible from both the main roads and the main communication routes.