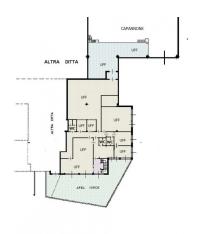

## 4.300 sm

CEBROSA AREA - In Settimo T.se (TO), Via Giovanni Verga - Intended use D/7

The structure is in excellent condition: warehouse of approximately 3,800 square meters, recently built, with several driveway entrances; height under beam 6.70 meters; good external yard area for maneuvering trucks.

## **Property information**

Ref.: H 115680 Reason: Rent

| Туре:                         |                    | Region: Piemonte               |
|-------------------------------|--------------------|--------------------------------|
| Province: Torino              |                    | Municipality: Settimo Torinese |
| Area: Industriale             |                    | <b>Price</b> : € 11.900        |
| <b>Total sq.m.</b> : 4.300 sm |                    |                                |
| Characteristics               |                    |                                |
| Shelves Crane                 | Cab Transformation | Water for industrial use       |
| Antifire                      | Outdoor Area       | Driveway                       |
| Nearby                        |                    |                                |
| Public Transport              | Cafe               |                                |