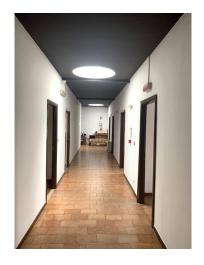

Shed area with heating (air); storage area without heating.

Office area of approximately 500 sq. m., with hot/cold air convectors, and with relevant parking spaces.

Thanks to its strategic position, this property is easily accessible from both the main roads and the main communication routes.