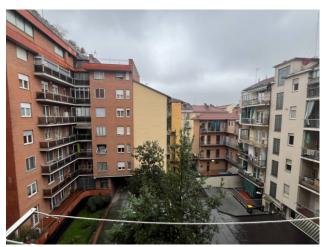

## 93 sm | Bathrooms: 2 | Bedrooms: 2 | Rooms: 4

Corso Massimo d'Azeglio, at number 116, near the Valentino park, delightful apartment on the fourth floor, in an elegant building with elevator. The property, in good condition, consists of entrance hall, eat-in kitchen with access to the balcony on the internal courtyard, large and bright living room, 2 bedrooms, one with access to the balcony on the street, 2 bathrooms. The flooring in the 2 bedrooms is parquet, the fixtures are all wooden with double glazing. The apartment, rented since 2014 at € 8,500/year, will be free from November 2026. Convenient to all services and public transport, also interesting for those looking for an income-generating property. A cellar completes the property.