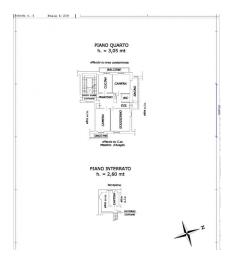

## 93 sm | Bathrooms: 2 | Bedrooms: 2 | Rooms: 4

Corso Massimo d'Azeglio, at number 116, near the Valentino park, delightful apartment on the fourth floor, in an elegant building with elevator. The property, in good condition, consists of entrance hall, eat-in kitchen with access to the balcony on the internal courtyard, large and bright living room, 2 bedrooms, one with access to the balcony on the street, 2 bathrooms. The flooring in the 2 bedrooms is parquet, the fixtures are all wooden with double glazing. The apartment, rented since 2014 at € 8,500/year, will be free from November 2026. Convenient to all services and public transport, also interesting for those looking for an income-generating property. A cellar completes the property.

### **Property information**

| <b>Ref.</b> : H 115708 | Reason: Sell             |
|------------------------|--------------------------|
| Type: Apartment        | Region: Piemonte         |
| Province: Torino       | Municipality: Torino     |
| Area: Valentino        | <b>Price</b> : € 315.000 |
| Total sq.m.: 93 sm     | Bedrooms: 2              |
| Bathrooms: 2           | Rooms: 4                 |