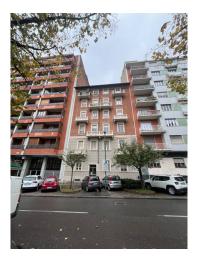

## 93 sm | Bathrooms: 2 | Bedrooms: 2 | Rooms: 4

Corso Massimo d'Azeglio, at number 116, near the Valentino park, delightful apartment on the fourth floor, in an elegant building with elevator. The property, in good condition, consists of entrance hall, eat-in kitchen with access to the balcony on the internal courtyard, large and bright living room, 2 bedrooms, one with access to the balcony on the street, 2 bathrooms. The flooring in the 2 bedrooms is parquet, the fixtures are all wooden with double glazing. The apartment, rented since 2014 at € 8,500/year, will be free from November 2026. Convenient to all services and public transport, also interesting for those looking for an income-generating property. A cellar completes the property.