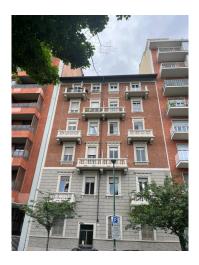

## 93 sm | Bathrooms: 2 | Bedrooms: 2 | Rooms: 4

Corso Massimo d'Azeglio, at number 116, near the Valentino park, delightful apartment on the fourth floor, in an elegant building with elevator. The property, in good condition, consists of entrance hall, eat-in kitchen with access to the balcony on the internal courtyard, large and bright living room, 2 bedrooms, one with access to the balcony on the street, 2 bathrooms. The flooring in the 2 bedrooms is parquet, the fixtures are all wooden with double glazing. The apartment, rented since 2014 at € 8,500/year, will be free from November 2026. Convenient to all services and public transport, also interesting for those looking for an income-generating property. A cellar completes the property.