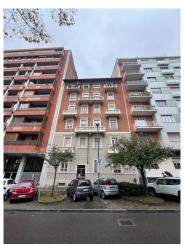

## 93 sm | Bathrooms: 2 | Bedrooms: 2 | Rooms: 4

Corso Massimo d'Azeglio, at number 116, near the Valentino park, delightful apartment on the fourth floor, in an elegant building with elevator. The property, in good condition, consists of entrance hall, eat-in kitchen with access to the balcony on the internal courtyard, large and bright living room, 2 bedrooms, one with access to the balcony on the street, 2 bathrooms. The flooring in the 2 bedrooms is parquet, the fixtures are all wooden with double glazing. The apartment, rented since 2014 at € 8,500/year, will be free from November 2026. Convenient to all services and public transport, also interesting for those looking for an income-generating property. A cellar completes the property.