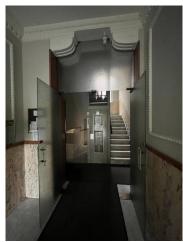

## 93 sm | Bathrooms: 2 | Bedrooms: 2 | Rooms: 4

Corso Massimo d'Azeglio, at number 116, near the Valentino park, delightful apartment on the fourth floor, in an elegant building with elevator. The property, in good condition, consists of entrance hall, eat-in kitchen with access to the balcony on the internal courtyard, large and bright living room, 2 bedrooms, one with access to the balcony on the street, 2 bathrooms. The flooring in the 2 bedrooms is parquet, the fixtures are all wooden with double glazing. The apartment, rented since 2014 at € 8,500/year, will be free from November 2026. Convenient to all services and public transport, also interesting for those looking for an income-generating property. A cellar completes the property.

Total Floor: 5 Lift: Yes

**Age Construction**: 1900 **Condo fee:**: € 116

Available: Yes