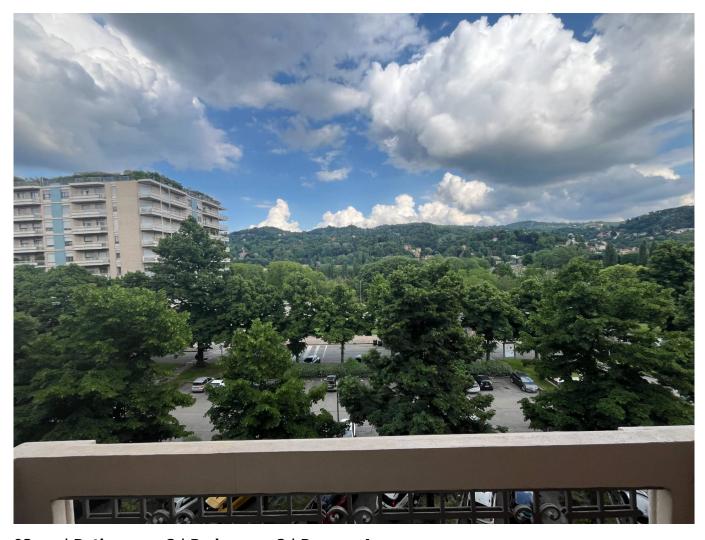

## 93 sm | Bathrooms: 2 | Bedrooms: 2 | Rooms: 4

Corso Massimo d'Azeglio, at number 116, near the Valentino park, delightful apartment on the fourth floor, in an elegant building with elevator. The property, in good condition, consists of entrance hall, eat-in kitchen with access to the balcony on the internal courtyard, large and bright living room, 2 bedrooms, one with access to the balcony on the street, 2 bathrooms. The flooring in the 2 bedrooms is parquet, the fixtures are all wooden with double glazing. The apartment, rented since 2014 at € 8,500/year, will be free from November 2026. Convenient to all services and public transport, also interesting for those looking for an income-generating property. A cellar completes the property.