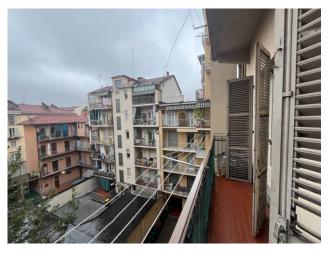

## 93 sm | Bathrooms: 2 | Bedrooms: 2 | Rooms: 4

Corso Massimo d'Azeglio, at number 116, near the Valentino park, delightful apartment on the fourth floor, in an elegant building with elevator. The property, in good condition, consists of entrance hall, eat-in kitchen with access to the balcony on the internal courtyard, large and bright living room, 2 bedrooms, one with access to the balcony on the street, 2 bathrooms. The flooring in the 2 bedrooms is parquet, the fixtures are all wooden with double glazing. The apartment, rented since 2014 at € 8,500/year, will be free from November 2026. Convenient to all services and public transport, also interesting for those looking for an income-generating property. A cellar completes the property.