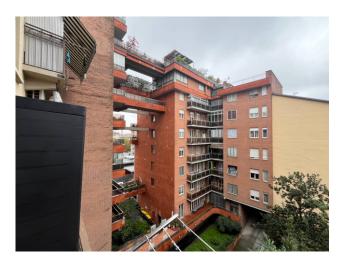

## 93 sm | Bathrooms: 2 | Bedrooms: 2 | Rooms: 4

Corso Massimo d'Azeglio, at number 116, near the Valentino park, delightful apartment on the fourth floor, in an elegant building with elevator. The property, in good condition, consists of entrance hall, eat-in kitchen with access to the balcony on the internal courtyard, large and bright living room, 2 bedrooms, one with access to the balcony on the street, 2 bathrooms. The flooring in the 2 bedrooms is parquet, the fixtures are all wooden with double glazing. The apartment, rented since 2014 at € 8,500/year, will be free from November 2026. Convenient to all services and public transport, also interesting for those looking for an income-generating property. A cellar completes the property.