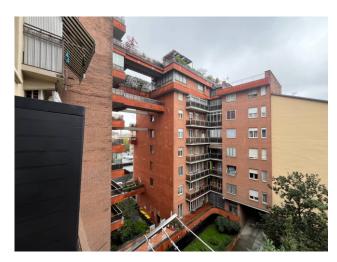

## 93 sm | Bathrooms: 2 | Bedrooms: 2 | Rooms: 4

Corso Massimo d'Azeglio, at number 116, near the Valentino park, delightful apartment on the fourth floor, in an elegant building with elevator. The property, in good condition, consists of entrance hall, eat-in kitchen with access to the balcony on the internal courtyard, large and bright living room, 2 bedrooms, one with access to the balcony on the street, 2 bathrooms. The flooring in the 2 bedrooms is parquet, the fixtures are all wooden with double glazing. The apartment, rented since 2014 at € 8,500/year, will be free from November 2026. Convenient to all services and public transport, also interesting for those looking for an income-generating property. A cellar completes the property.