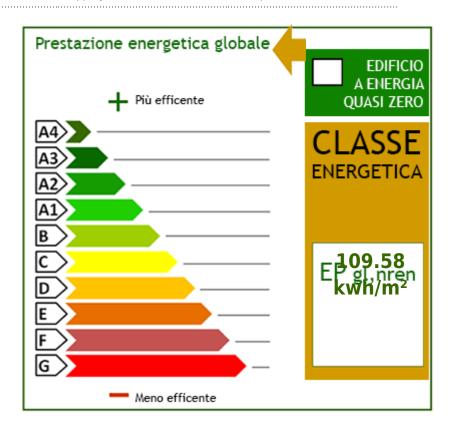

: Piemonte         |
| Province: Torino       | Municipality: Torino     |
| Area: Valentino        | <b>Price</b> : € 315.000 |
| Total sq.m.: 93 sm     | Bedrooms: 2              |
| Bathrooms: 2           | Rooms: 4                 |



Total Floor: 5 Lift: Yes

**Age Construction**: 1900 **Condo fee:**: € 116

Available: Yes

#### **Characteristics**

Parquet Wooden Window Frames Shutters

### Nearby

| Gyms               | Football Fields  | Fitness Centers   | Tennis Courts |
|--------------------|------------------|-------------------|---------------|
| Bike Lanes         | Playgrounds      | Public Transport  | Kindergarten  |
| Elementary Schools | Schools          | High Schools      | Cafe          |
| Post Offices       | Shopping Centers | Municipal Offices |               |