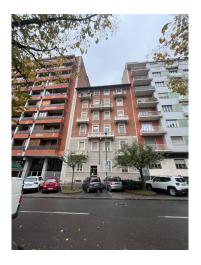

## 93 sm | Bathrooms: 2 | Bedrooms: 2 | Rooms: 4

Corso Massimo d'Azeglio, at number 116, near the Valentino park, delightful apartment on the fourth floor, in an elegant building with elevator. The property, in good condition, consists of entrance hall, eat-in kitchen with access to the balcony on the internal courtyard, large and bright living room, 2 bedrooms, one with access to the balcony on the street, 2 bathrooms. The flooring in the 2 bedrooms is parquet, the fixtures are all wooden with double glazing. The apartment, rented since 2014 at € 8,500/year, will be free from November 2026. Convenient to all services and public transport, also interesting for those looking for an income-generating property. A cellar completes the property.