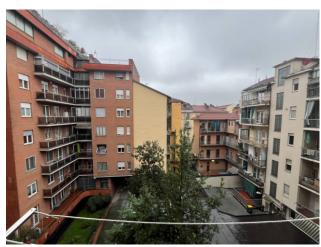

## 93 sm | Bathrooms: 2 | Bedrooms: 2 | Rooms: 4

Corso Massimo d'Azeglio, at number 116, near the Valentino park, delightful apartment on the fourth floor, in an elegant building with elevator. The property, in good condition, consists of entrance hall, eat-in kitchen with access to the balcony on the internal courtyard, large and bright living room, 2 bedrooms, one with access to the balcony on the street, 2 bathrooms. The flooring in the 2 bedrooms is parquet, the fixtures are all wooden with double glazing. The apartment, rented since 2014 at € 8,500/year, will be free from November 2026. Convenient to all services and public transport, also interesting for those looking for an income-generating property. A cellar completes the property.