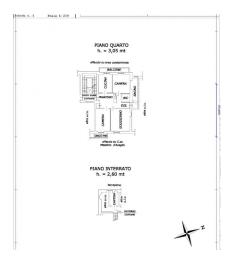

## 93 sm | Bathrooms: 2 | Bedrooms: 2 | Rooms: 4

Corso Massimo d'Azeglio, at number 116, near the Valentino park, delightful apartment on the fourth floor, in an elegant building with elevator. The property, in good condition, consists of entrance hall, eat-in kitchen with access to the balcony on the internal courtyard, large and bright living room, 2 bedrooms, one with access to the balcony on the street, 2 bathrooms. The flooring in the 2 bedrooms is parquet, the fixtures are all wooden with double glazing. The apartment, rented since 2014 at € 8,500/year, will be free from November 2026. Convenient to all services and public transport, also interesting for those looking for an income-generating property. A cellar completes the property.