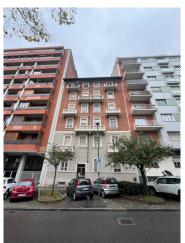

## 93 sm | Bathrooms: 2 | Bedrooms: 2 | Rooms: 4

Corso Massimo d'Azeglio, at number 116, near the Valentino park, delightful apartment on the fourth floor, in an elegant building with elevator. The property, in good condition, consists of entrance hall, eat-in kitchen with access to the balcony on the internal courtyard, large and bright living room, 2 bedrooms, one with access to the balcony on the street, 2 bathrooms. The flooring in the 2 bedrooms is parquet, the fixtures are all wooden with double glazing. The apartment, rented since 2014 at € 8,500/year, will be free from November 2026. Convenient to all services and public transport, also interesting for those looking for an income-generating property. A cellar completes the property.