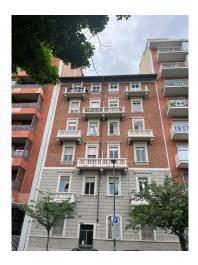

## 93 sm | Bathrooms: 2 | Bedrooms: 2 | Rooms: 4

Corso Massimo d'Azeglio, at number 116, near the Valentino park, delightful apartment on the fourth floor, in an elegant building with elevator. The property, in good condition, consists of entrance hall, eat-in kitchen with access to the balcony on the internal courtyard, large and bright living room, 2 bedrooms, one with access to the balcony on the street, 2 bathrooms. The flooring in the 2 bedrooms is parquet, the fixtures are all wooden with double glazing. The apartment, rented since 2014 at € 8,500/year, will be free from November 2026. Convenient to all services and public transport, also interesting for those looking for an income-generating property. A cellar completes the property.