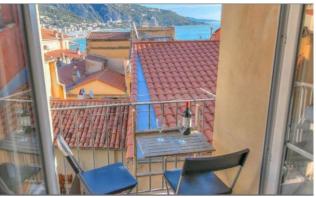

## 52 sm | Bathrooms: 1 | Bedrooms: 1 | Rooms: 3

Menton, historic center, a few meters from the sea, beautiful and bright apartment with exclusive independent entrance, consisting of: entrance, living room with kitchen and access to the terrace overlooking the sea, large bedroom and bathroom. There are two mezzanines, one of which is in the master bedroom with a double bed that increases the number of beds from 2 to 4, and a convenient storage room in the attic. The heating is independent and the condominium fees are very low. The property also enjoys direct access via tunnel, to the renowned beach of les Sablettes.