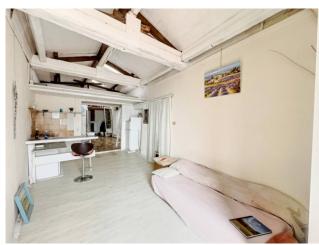

## 52 sm | Bathrooms: 1 | Bedrooms: 1 | Rooms: 3

Menton, historic center, a few meters from the sea, beautiful and bright apartment with exclusive independent entrance, consisting of: entrance, living room with kitchen and access to the terrace overlooking the sea, large bedroom and bathroom. There are two mezzanines, one of which is in the master bedroom with a double bed that increases the number of beds from 2 to 4, and a convenient storage room in the attic. The heating is independent and the condominium fees are very low. The property also enjoys direct access via tunnel, to the renowned beach of les Sablettes.