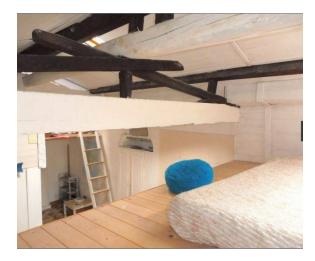

## 52 sm | Bathrooms: 1 | Bedrooms: 1 | Rooms: 3

Menton, historic center, a few meters from the sea, beautiful and bright apartment with exclusive independent entrance, consisting of: entrance, living room with kitchen and access to the terrace overlooking the sea, large bedroom and bathroom. There are two mezzanines, one of which is in the master bedroom with a double bed that increases the number of beds from 2 to 4, and a convenient storage room in the attic. The heating is independent and the condominium fees are very low. The property also enjoys direct access via tunnel, to the renowned beach of les Sablettes.