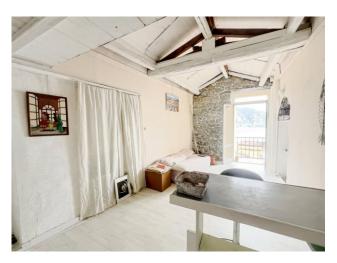

## 52 sm | Bathrooms: 1 | Bedrooms: 1 | Rooms: 3

Menton, historic center, a few meters from the sea, beautiful and bright apartment with exclusive independent entrance, consisting of: entrance, living room with kitchen and access to the terrace overlooking the sea, large bedroom and bathroom. There are two mezzanines, one of which is in the master bedroom with a double bed that increases the number of beds from 2 to 4, and a convenient storage room in the attic. The heating is independent and the condominium fees are very low. The property also enjoys direct access via tunnel, to the renowned beach of les Sablettes.