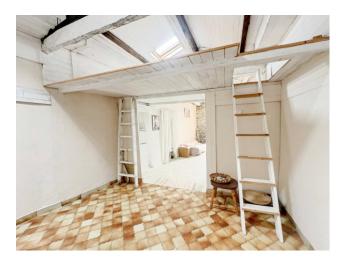

## 52 sm | Bathrooms: 1 | Bedrooms: 1 | Rooms: 3

Menton, historic center, a few meters from the sea, beautiful and bright apartment with exclusive independent entrance, consisting of: entrance, living room with kitchen and access to the terrace overlooking the sea, large bedroom and bathroom. There are two mezzanines, one of which is in the master bedroom with a double bed that increases the number of beds from 2 to 4, and a convenient storage room in the attic. The heating is independent and the condominium fees are very low. The property also enjoys direct access via tunnel, to the renowned beach of les Sablettes.