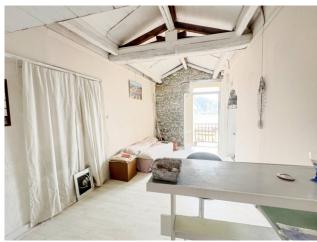

## 52 sm | Bathrooms: 1 | Bedrooms: 1 | Rooms: 3

Menton, historic center, a few meters from the sea, beautiful and bright apartment with exclusive independent entrance, consisting of: entrance, living room with kitchen and access to the terrace overlooking the sea, large bedroom and bathroom. There are two mezzanines, one of which is in the master bedroom with a double bed that increases the number of beds from 2 to 4, and a convenient storage room in the attic. The heating is independent and the condominium fees are very low. The property also enjoys direct access via tunnel, to the renowned beach of les Sablettes.