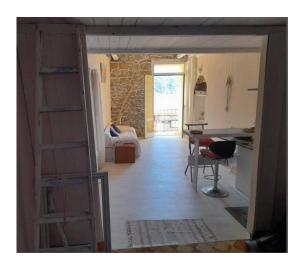

## 52 sm | Bathrooms: 1 | Bedrooms: 1 | Rooms: 3

Menton, historic center, a few meters from the sea, beautiful and bright apartment with exclusive independent entrance, consisting of: entrance, living room with kitchen and access to the terrace overlooking the sea, large bedroom and bathroom. There are two mezzanines, one of which is in the master bedroom with a double bed that increases the number of beds from 2 to 4, and a convenient storage room in the attic. The heating is independent and the condominium fees are very low. The property also enjoys direct access via tunnel, to the renowned beach of les Sablettes.