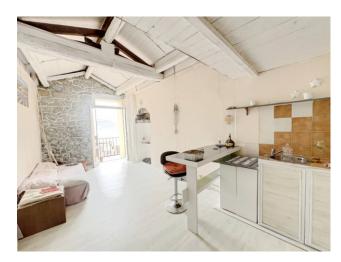

## 52 sm | Bathrooms: 1 | Bedrooms: 1 | Rooms: 3

Menton, historic center, a few meters from the sea, beautiful and bright apartment with exclusive independent entrance, consisting of: entrance, living room with kitchen and access to the terrace overlooking the sea, large bedroom and bathroom. There are two mezzanines, one of which is in the master bedroom with a double bed that increases the number of beds from 2 to 4, and a convenient storage room in the attic. The heating is independent and the condominium fees are very low. The property also enjoys direct access via tunnel, to the renowned beach of les Sablettes.