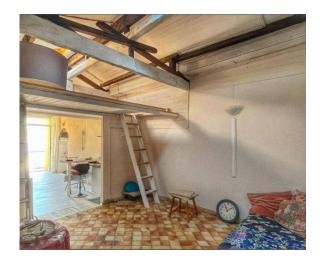

## 52 sm | Bathrooms: 1 | Bedrooms: 1 | Rooms: 3

Menton, historic center, a few meters from the sea, beautiful and bright apartment with exclusive independent entrance, consisting of: entrance, living room with kitchen and access to the terrace overlooking the sea, large bedroom and bathroom. There are two mezzanines, one of which is in the master bedroom with a double bed that increases the number of beds from 2 to 4, and a convenient storage room in the attic. The heating is independent and the condominium fees are very low. The property also enjoys direct access via tunnel, to the renowned beach of les Sablettes.