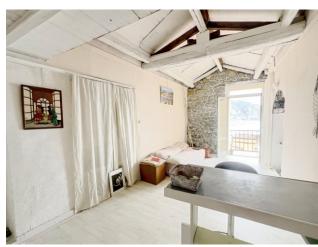

## 52 sm | Bathrooms: 1 | Bedrooms: 1 | Rooms: 3

Menton, historic center, a few meters from the sea, beautiful and bright apartment with exclusive independent entrance, consisting of: entrance, living room with kitchen and access to the terrace overlooking the sea, large bedroom and bathroom. There are two mezzanines, one of which is in the master bedroom with a double bed that increases the number of beds from 2 to 4, and a convenient storage room in the attic. The heating is independent and the condominium fees are very low. The property also enjoys direct access via tunnel, to the renowned beach of les Sablettes.