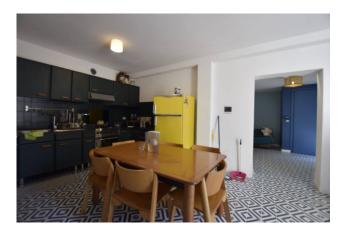

Thanks to an 8 mm coat, the property enjoys excellent thermal insulation.

In addition, there is still a heating system with a thermo stove, which further reduces costs.

On the ground floor the property has a kitchen characterized by exposed beams, a room with sandblasted vaults and already a first service combined with the living area, in addition we find on the same floor, two more bedrooms with their respective complete services. A laundry room, cellars and various storage rooms complete the ground floor.