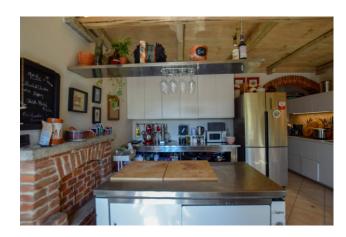

Thanks to an 8 mm coat, the property enjoys excellent thermal insulation.

In addition, there is still a heating system with a thermo stove, which further reduces costs.

On the ground floor the property has a kitchen characterized by exposed beams, a room with sandblasted vaults and already a first service combined with the living area, in addition we find on the same floor, two more bedrooms with their respective complete services. A laundry room, cellars and various storage rooms complete the ground floor.