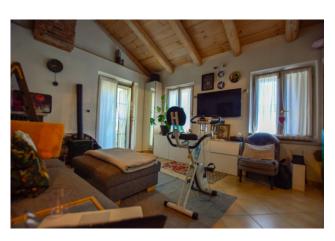

Thanks to an 8 mm coat, the property enjoys excellent thermal insulation.

In addition, there is still a heating system with a thermo stove, which further reduces costs.

On the ground floor the property has a kitchen characterized by exposed beams, a room with sandblasted vaults and already a first service combined with the living area, in addition we find on the same floor, two more bedrooms with their respective complete services. A laundry room, cellars and various storage rooms complete the ground floor.