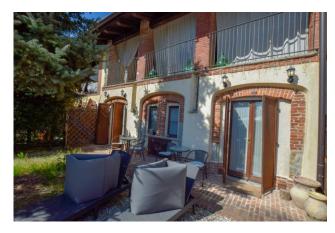

The property includes a fabulous tavern with original bricks from the period and ancient columns.

The outdoor areas are large with independent entrances to be combined with a reception facility if desired.