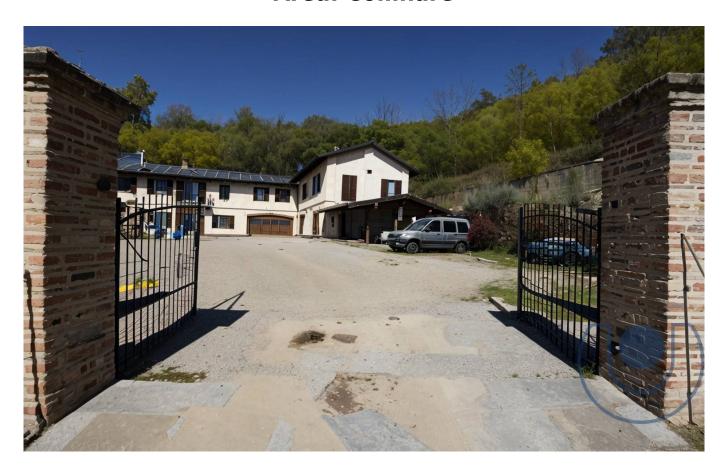

Access to the residence is via a private road, nestled in the green setting of the Bardassano hill.

The property consists of a main L-shaped building, with an adjacent outbuilding for a total of approximately 500 m2.

The main building is a two-storey building.

The property already has an excellent predisposition for a hospitality facility or a B&B.

The technology combined with this property, ensures that management costs are reduced to a minimum. The 20 Kw panels for the production of electricity INSTALLED ONLY IN 2021, further optimize costs, still reselling the excess electricity to the GSE company.