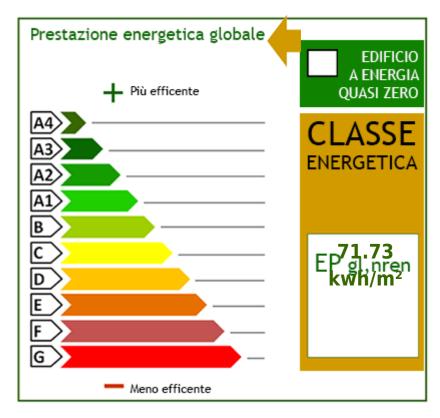

The main building is a two-storey building.

The property already has an excellent predisposition for a hospitality facility or a B&B.

The technology combined with this property, ensures that management costs are reduced to a minimum. The 20 Kw panels for the production of electricity INSTALLED ONLY IN 2021, further optimize costs, still reselling the excess electricity to the GSE company.