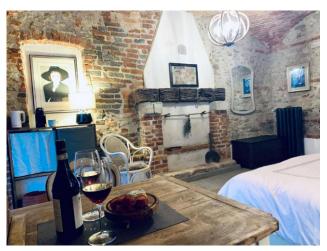

The property includes a fabulous tavern with original bricks from the period and ancient columns.

The outdoor areas are large with independent entrances to be combined with a reception facility if desired.