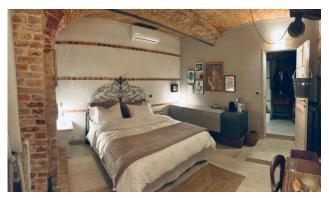

On the first floor, we find three bedrooms all double, each with its own bathroom. There is also a former barn of about 50 square

meters, entirely recoverable with a view over the entire valley. Adjacent we find an internal balcony with direct access to the ground floor.

The property includes a fabulous tavern with original bricks from the period and ancient columns.

The outdoor areas are large with independent entrances to be combined with a reception facility if desired.