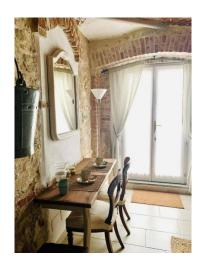

Thanks to an 8 mm coat, the property enjoys excellent thermal insulation.

In addition, there is still a heating system with a thermo stove, which further reduces costs.

On the ground floor the property has a kitchen characterized by exposed beams, a room with sandblasted vaults and already a first service combined with the living area, in addition we find on the same floor, two more bedrooms with their respective complete services. A laundry room, cellars and various storage rooms complete the ground floor.

The property includes a fabulous tavern with original bricks from the period and ancient columns.

The outdoor areas are large with independent entrances to be combined with a reception facility if desired.