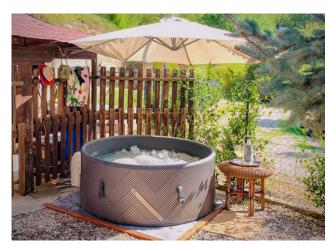

The property includes a fabulous tavern with original bricks from the period and ancient columns.

The outdoor areas are large with independent entrances to be combined with a reception facility if desired.