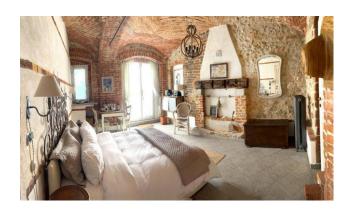

On the first floor, we find three bedrooms all double, each with its own bathroom. There is also a former barn of about 50 square

meters, entirely recoverable with a view over the entire valley. Adjacent we find an internal balcony with direct access to the ground floor.

The property includes a fabulous tavern with original bricks from the period and ancient columns.

The outdoor areas are large with independent entrances to be combined with a reception facility if desired.