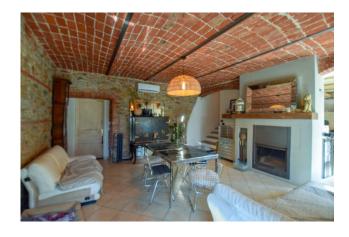

Thanks to an 8 mm coat, the property enjoys excellent thermal insulation.

In addition, there is still a heating system with a thermo stove, which further reduces costs.

On the ground floor the property has a kitchen characterized by exposed beams, a room with sandblasted vaults and already a first service combined with the living area, in addition we find on the same floor, two more bedrooms with their respective complete services. A laundry room, cellars and various storage rooms complete the ground floor.

The property includes a fabulous tavern with original bricks from the period and ancient columns.

The outdoor areas are large with independent entrances to be combined with a reception facility if desired.