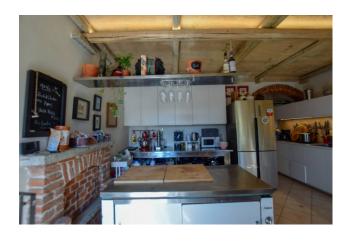

Thanks to an 8 mm coat, the property enjoys excellent thermal insulation.

In addition, there is still a heating system with a thermo stove, which further reduces costs.

On the ground floor the property has a kitchen characterized by exposed beams, a room with sandblasted vaults and already a first service combined with the living area, in addition we find on the same floor, two more bedrooms with their respective complete services. A laundry room, cellars and various storage rooms complete the ground floor.