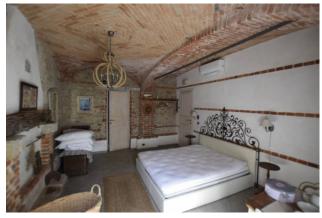

On the first floor, we find three bedrooms all double, each with its own bathroom. There is also a former barn of about 50 square

meters, entirely recoverable with a view over the entire valley. Adjacent we find an internal balcony with direct access to the ground floor.