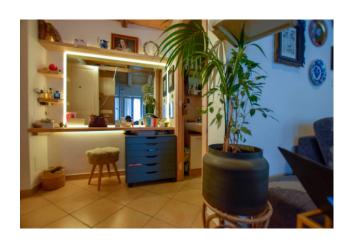

Thanks to an 8 mm coat, the property enjoys excellent thermal insulation.

In addition, there is still a heating system with a thermo stove, which further reduces costs.

On the ground floor the property has a kitchen characterized by exposed beams, a room with sandblasted vaults and already a first service combined with the living area, in addition we find on the same floor, two more bedrooms with their respective complete services. A laundry room, cellars and various storage rooms complete the ground floor.