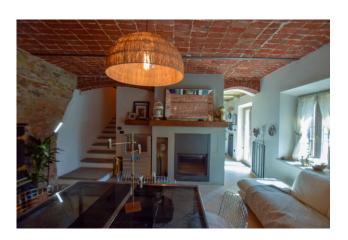

Thanks to an 8 mm coat, the property enjoys excellent thermal insulation.

In addition, there is still a heating system with a thermo stove, which further reduces costs.

On the ground floor the property has a kitchen characterized by exposed beams, a room with sandblasted vaults and already a first service combined with the living area, in addition we find on the same floor, two more bedrooms with their respective complete services. A laundry room, cellars and various storage rooms complete the ground floor.

The property includes a fabulous tavern with original bricks from the period and ancient columns.

The outdoor areas are large with independent entrances to be combined with a reception facility if desired.