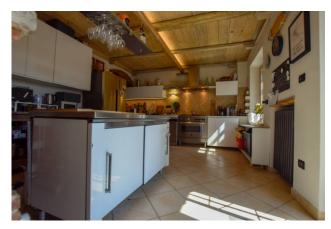

Thanks to an 8 mm coat, the property enjoys excellent thermal insulation.

In addition, there is still a heating system with a thermo stove, which further reduces costs.

On the ground floor the property has a kitchen characterized by exposed beams, a room with sandblasted vaults and already a first service combined with the living area, in addition we find on the same floor, two more bedrooms with their respective complete services. A laundry room, cellars and various storage rooms complete the ground floor.