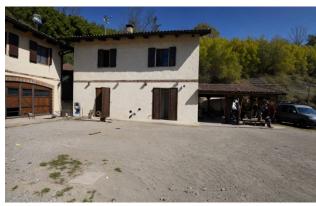

Access to the residence is via a private road, nestled in the green setting of the Bardassano hill.

The property consists of a main L-shaped building, with an adjacent outbuilding for a total of approximately 500 m2.

The main building is a two-storey building.

The property already has an excellent predisposition for a hospitality facility or a B&B.

The technology combined with this property, ensures that management costs are reduced to a minimum. The 20 Kw panels for the production of electricity INSTALLED ONLY IN 2021, further optimize costs, still reselling the excess electricity to the GSE company.