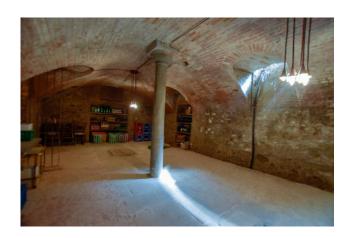

The property includes a fabulous tavern with original bricks from the period and ancient columns.

The outdoor areas are large with independent entrances to be combined with a reception facility if desired.