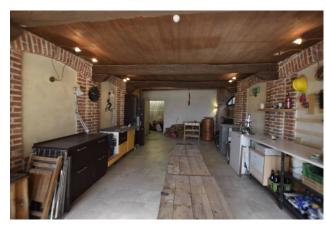

Thanks to an 8 mm coat, the property enjoys excellent thermal insulation.

In addition, there is still a heating system with a thermo stove, which further reduces costs.

On the ground floor the property has a kitchen characterized by exposed beams, a room with sandblasted vaults and already a first service combined with the living area, in addition we find on the same floor, two more bedrooms with their respective complete services. A laundry room, cellars and various storage rooms complete the ground floor.