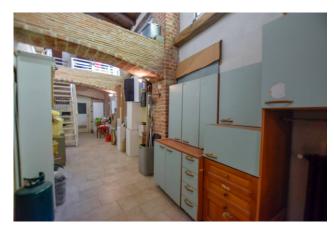

Thanks to an 8 mm coat, the property enjoys excellent thermal insulation.

In addition, there is still a heating system with a thermo stove, which further reduces costs.

On the ground floor the property has a kitchen characterized by exposed beams, a room with sandblasted vaults and already a first service combined with the living area, in addition we find on the same floor, two more bedrooms with their respective complete services. A laundry room, cellars and various storage rooms complete the ground floor.