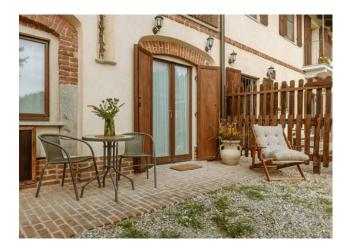

Access to the residence is via a private road, nestled in the green setting of the Bardassano hill.

The property consists of a main L-shaped building, with an adjacent outbuilding for a total of approximately 500 m2.

The property includes a fabulous tavern with original bricks from the period and ancient columns.

The outdoor areas are large with independent entrances to be combined with a reception facility if desired.