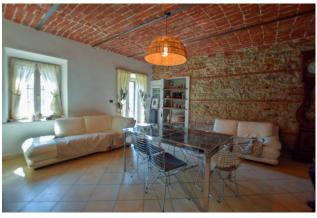

Thanks to an 8 mm coat, the property enjoys excellent thermal insulation.

In addition, there is still a heating system with a thermo stove, which further reduces costs.

On the ground floor the property has a kitchen characterized by exposed beams, a room with sandblasted vaults and already a first service combined with the living area, in addition we find on the same floor, two more bedrooms with their respective complete services. A laundry room, cellars and various storage rooms complete the ground floor.

The property includes a fabulous tavern with original bricks from the period and ancient columns.

The outdoor areas are large with independent entrances to be combined with a reception facility if desired.