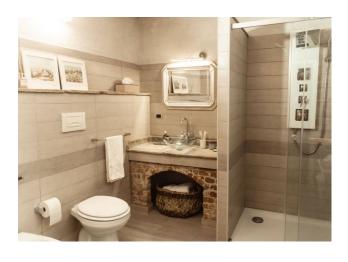

Thanks to an 8 mm coat, the property enjoys excellent thermal insulation.

In addition, there is still a heating system with a thermo stove, which further reduces costs.

On the ground floor the property has a kitchen characterized by exposed beams, a room with sandblasted vaults and already a first service combined with the living area, in addition we find on the same floor, two more bedrooms with their respective complete services. A laundry room, cellars and various storage rooms complete the ground floor.