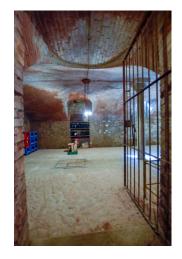

The property includes a fabulous tavern with original bricks from the period and ancient columns.

The outdoor areas are large with independent entrances to be combined with a reception facility if desired.