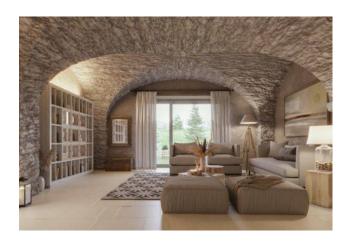

Apartment 1: a three-room apartment on the ground floor of CASA B, embellished with authentic stone cross vaults and original eighteenth-century columns. The large living area with open kitchen opens onto an exclusive 267 m2 garden, extendable upon request, ideal for experiencing the mountains outdoors. The accommodation is completed by two bedrooms, two bathrooms and a convenient closet.