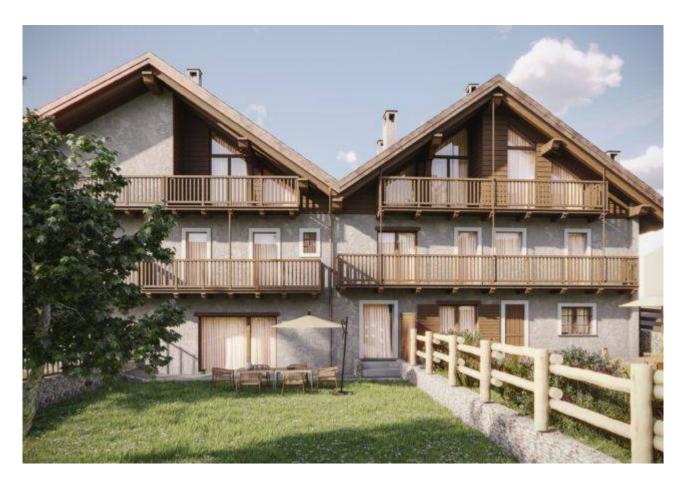

## **Apartment in Sell to Sauze di Cesana Area: Rollieres**

## 149 sm | Bathrooms: 3 | Bedrooms: 2 | Rooms: 3

"San Martino in Rio" was born in the authentic heart of the Alps: an elegant architectural restoration and enhancement project in the charming hamlet of Rollieres, at 1,480 metres above sea level, a few minutes from Sauze di Cesana, Cesana Torinese and Sestriere. In this mountain setting, a project that combines history and innovation comes to life. Two ancient granges, one from the 18th century (CASA B) and one more recent (CASA A), are transformed with an intervention that respects the landscape and the Alpine identity. Casa A has been rebuilt according to the canons of traditional architecture, to recreate authentic atmospheres with quality materials.

Apartment 1: a three-room apartment on the ground floor of CASA B, embellished with authentic stone cross vaults and original eighteenth-century columns. The large living area with open kitchen opens onto an exclusive 267 m2 garden, extendable upon request, ideal for experiencing the mountains outdoors. The accommodation is completed by two bedrooms, two bathrooms and a convenient closet.

Each space is designed to be lived with style and personality: layout and finishes can be customized during the construction, at no additional cost, based on the progress of the work.

The six apartments are serviced by a modern underground garage, cellar rooms, shared ski room and a space designed to become a laundry and/or sauna, for total comfort after a day on the snow.