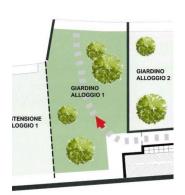

Apartment 1: a three-room apartment on the ground floor of CASA B, embellished with authentic stone cross vaults and original eighteenth-century columns. The large living area with open kitchen opens onto an exclusive 267 m2 garden, extendable upon request, ideal for experiencing the mountains outdoors. The accommodation is completed by two bedrooms, two bathrooms and a convenient closet.