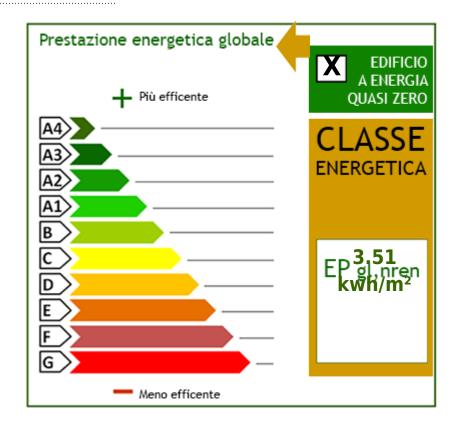

Sustainability and technology coexist thanks to the use of the following renewable sources:

☐ Photovoltaic system with 16 panels on 26 m2 of roof;

 $\ \square$  Hybrid system with air/water heat pump and condensing boiler, for heating and domestic hot water.