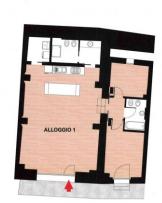

Apartment 1: a three-room apartment on the ground floor of CASA B, embellished with authentic stone cross vaults and original eighteenth-century columns. The large living area with open kitchen opens onto an exclusive 267 m2 garden, extendable upon request, ideal for experiencing the mountains outdoors. The accommodation is completed by two bedrooms, two bathrooms and a convenient closet.