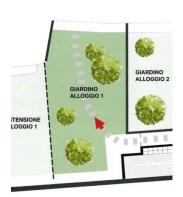

Apartment 1: a three-room apartment on the ground floor of CASA B, embellished with authentic stone cross vaults and original eighteenth-century columns. The large living area with open kitchen opens onto an exclusive 267 m2 garden, extendable upon request, ideal for experiencing the mountains outdoors. The accommodation is completed by two bedrooms, two bathrooms and a convenient closet.