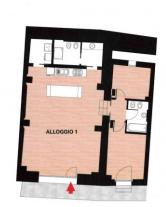

Apartment 1: a three-room apartment on the ground floor of CASA B, embellished with authentic stone cross vaults and original eighteenth-century columns. The large living area with open kitchen opens onto an exclusive 267 m2 garden, extendable upon request, ideal for experiencing the mountains outdoors. The accommodation is completed by two bedrooms, two bathrooms and a convenient closet.