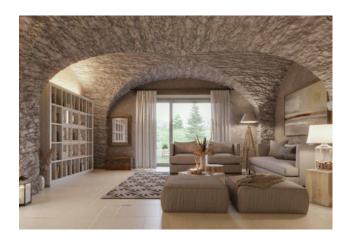

Apartment 1: a three-room apartment on the ground floor of CASA B, embellished with authentic stone cross vaults and original eighteenth-century columns. The large living area with open kitchen opens onto an exclusive 267 m2 garden, extendable upon request, ideal for experiencing the mountains outdoors. The accommodation is completed by two bedrooms, two bathrooms and a convenient closet.