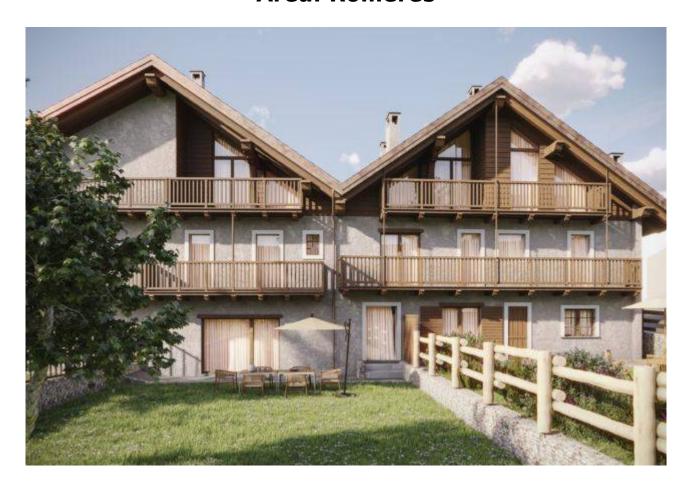

## 149 sm | Bathrooms: 3 | Bedrooms: 2 | Rooms: 3

"San Martino in Rio" was born in the authentic heart of the Alps: an elegant architectural restoration and enhancement project in the charming hamlet of Rollieres, at 1,480 metres above sea level, a few minutes from Sauze di Cesana, Cesana Torinese and Sestriere. In this mountain setting, a project that combines history and innovation comes to life. Two ancient granges, one from the 18th century (CASA B) and one more recent (CASA A), are transformed with an intervention that respects the landscape and the Alpine identity. Casa A has been rebuilt according to the canons of traditional architecture, to recreate authentic atmospheres with quality materials.

Apartment 1: a three-room apartment on the ground floor of CASA B, embellished with authentic stone cross vaults and original eighteenth-century columns. The large living area with open kitchen opens onto an exclusive 267 m2 garden, extendable upon request, ideal for experiencing the mountains outdoors. The accommodation is completed by two bedrooms, two bathrooms and a convenient closet.