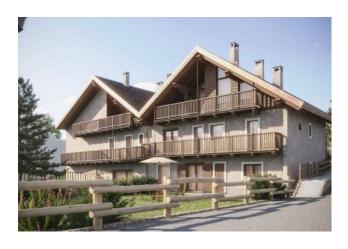

## 149 sm | Bathrooms: 3 | Bedrooms: 2 | Rooms: 3

"San Martino in Rio" was born in the authentic heart of the Alps: an elegant architectural restoration and enhancement project in the charming hamlet of Rollieres, at 1,480 metres above sea level, a few minutes from Sauze di Cesana, Cesana Torinese and Sestriere. In this mountain setting, a project that combines history and innovation comes to life. Two ancient granges, one from the 18th century (CASA B) and one more recent (CASA A), are transformed with an intervention that respects the landscape and the Alpine identity. Casa A has been rebuilt according to the canons of traditional architecture, to recreate authentic atmospheres with quality materials.

Apartment 1: a three-room apartment on the ground floor of CASA B, embellished with authentic stone cross vaults and original eighteenth-century columns. The large living area with open kitchen opens onto an exclusive 267 m2 garden, extendable upon request, ideal for experiencing the mountains outdoors. The accommodation is completed by two bedrooms, two bathrooms and a convenient closet.