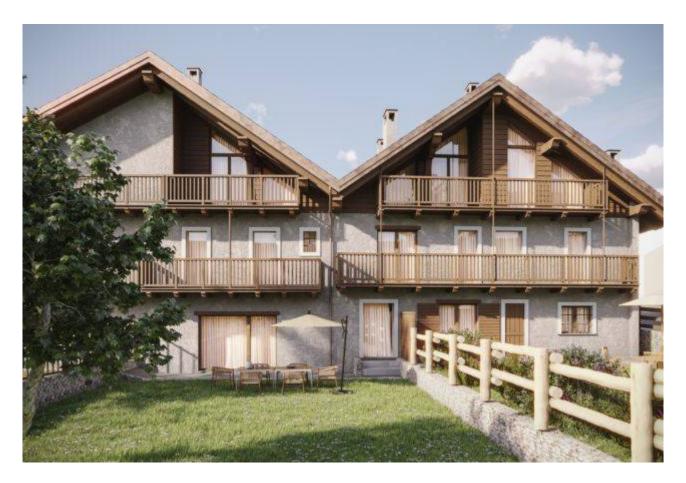

## **Apartment in Sell to Sauze di Cesana Area: Rollieres**

## 149 sm | Bathrooms: 3 | Bedrooms: 2 | Rooms: 3

"San Martino in Rio" was born in the authentic heart of the Alps: an elegant architectural restoration and enhancement project in the charming hamlet of Rollieres, at 1,480 metres above sea level, a few minutes from Sauze di Cesana, Cesana Torinese and Sestriere. In this mountain setting, a project that combines history and innovation comes to life. Two ancient granges, one from the 18th century (CASA B) and one more recent (CASA A), are transformed with an intervention that respects the landscape and the Alpine identity. Casa A has been rebuilt according to the canons of traditional architecture, to recreate authentic atmospheres with quality materials.

Apartment 1: a three-room apartment on the ground floor of CASA B, embellished with authentic stone cross vaults and original eighteenth-century columns. The large living area with open kitchen opens onto an exclusive 267 m2 garden, extendable upon request, ideal for experiencing the mountains outdoors. The accommodation is completed by two bedrooms, two bathrooms and a convenient closet.