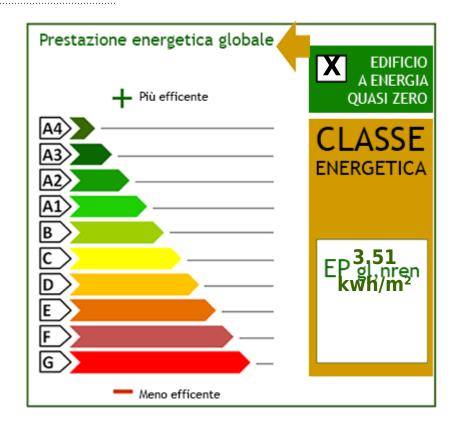

Sustainability and technology coexist thanks to the use of the following renewable sources:

☐ Photovoltaic system with 16 panels on 26 m2 of roof;

☐ Hybrid system with air/water heat pump and condensing boiler, for heating and domestic hot water.