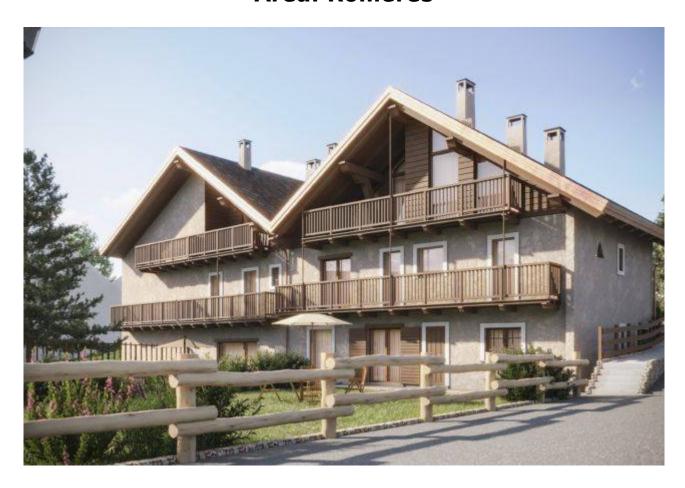

## 75 sm | Bathrooms: 1 | Bedrooms: 2 | Rooms: 3

"San Martino in Rio" was born in the authentic heart of the Alps: an elegant architectural restoration and enhancement project in the charming hamlet of Rollieres, at 1,480 metres above sea level, a few minutes from Sauze di Cesana, Cesana Torinese and Sestriere. In this mountain setting, a project that combines history and innovation comes to life. Two ancient granges - one from the 18th century (CASA B) and one more recent (CASA A) - are transformed with an intervention that respects the landscape and the Alpine identity. Casa A has been rebuilt according to the canons of traditional architecture, to recreate authentic atmospheres with quality materials. APARTMENT 4: a three-room apartment on the first floor of CASA B, embellished with exposed wooden ceilings, reproducing the charm of the traditional wooden structure typical of the granges. The large living area with open kitchen opens onto one of the two large balconies ideal for an unparalleled view of the mountain. The accommodation is completed by two bedrooms, a bathroom and a convenient closet.