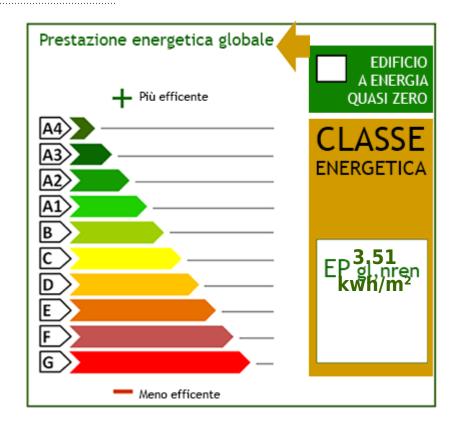

Sustainability and technology coexist thanks to the use of the following renewable sources:

☐ Photovoltaic system with 16 panels on 26 m2 of roof

 $\ \square$  Hybrid system with air/water heat pump and condensing boiler, for heating and domestic hot water