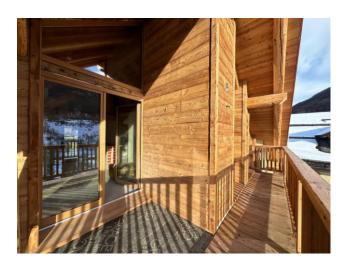

## 75 sm | Bathrooms: 1 | Bedrooms: 2 | Rooms: 3

"San Martino in Rio" was born in the authentic heart of the Alps: an elegant architectural restoration and enhancement project in the charming hamlet of Rollieres, at 1,480 metres above sea level, a few minutes from Sauze di Cesana, Cesana Torinese and Sestriere. In this mountain setting, a project that combines history and innovation comes to life. Two ancient granges - one from the 18th century (CASA B) and one more recent (CASA A) - are transformed with an intervention that respects the landscape and the Alpine identity. Casa A has been rebuilt according to the canons of traditional architecture, to recreate authentic atmospheres with quality materials. APARTMENT 4: a three-room apartment on the first floor of CASA B, embellished with exposed wooden ceilings, reproducing the charm of the traditional wooden structure typical of the granges. The large living area with open kitchen opens onto one of the two large balconies ideal for an unparalleled view of the mountain. The accommodation is completed by two bedrooms, a bathroom and a convenient closet.