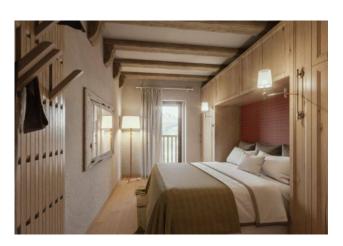

## 75 sm | Bathrooms: 1 | Bedrooms: 2 | Rooms: 3

"San Martino in Rio" was born in the authentic heart of the Alps: an elegant architectural restoration and enhancement project in the charming hamlet of Rollieres, at 1,480 metres above sea level, a few minutes from Sauze di Cesana, Cesana Torinese and Sestriere. In this mountain setting, a project that combines history and innovation comes to life. Two ancient granges - one from the 18th century (CASA B) and one more recent (CASA A) - are transformed with an intervention that respects the landscape and the Alpine identity. Casa A has been rebuilt according to the canons of traditional architecture, to recreate authentic atmospheres with quality materials. APARTMENT 4: a three-room apartment on the first floor of CASA B, embellished with exposed wooden ceilings, reproducing the charm of the traditional wooden structure typical of the granges. The large living area with open kitchen opens onto one of the two large balconies ideal for an unparalleled view of the mountain. The accommodation is completed by two bedrooms, a bathroom and a convenient closet.