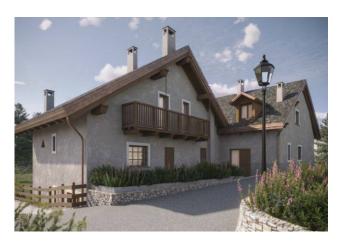

## 75 sm | Bathrooms: 1 | Bedrooms: 2 | Rooms: 3

"San Martino in Rio" was born in the authentic heart of the Alps: an elegant architectural restoration and enhancement project in the charming hamlet of Rollieres, at 1,480 metres above sea level, a few minutes from Sauze di Cesana, Cesana Torinese and Sestriere. In this mountain setting, a project that combines history and innovation comes to life. Two ancient granges - one from the 18th century (CASA B) and one more recent (CASA A) - are transformed with an intervention that respects the landscape and the Alpine identity. Casa A has been rebuilt according to the canons of traditional architecture, to recreate authentic atmospheres with quality materials. APARTMENT 4: a three-room apartment on the first floor of CASA B, embellished with exposed wooden ceilings, reproducing the charm of the traditional wooden structure typical of the granges. The large living area with open kitchen opens onto one of the two large balconies ideal for an unparalleled view of the mountain. The accommodation is completed by two bedrooms, a bathroom and a convenient closet.