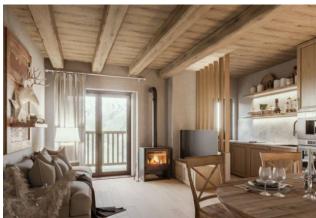

## 75 sm | Bathrooms: 1 | Bedrooms: 2 | Rooms: 3

"San Martino in Rio" was born in the authentic heart of the Alps: an elegant architectural restoration and enhancement project in the charming hamlet of Rollieres, at 1,480 metres above sea level, a few minutes from Sauze di Cesana, Cesana Torinese and Sestriere. In this mountain setting, a project that combines history and innovation comes to life. Two ancient granges - one from the 18th century (CASA B) and one more recent (CASA A) - are transformed with an intervention that respects the landscape and the Alpine identity. Casa A has been rebuilt according to the canons of traditional architecture, to recreate authentic atmospheres with quality materials. APARTMENT 4: a three-room apartment on the first floor of CASA B, embellished with exposed wooden ceilings, reproducing the charm of the traditional wooden structure typical of the granges. The large living area with open kitchen opens onto one of the two large balconies ideal for an unparalleled view of the mountain. The accommodation is completed by two bedrooms, a bathroom and a convenient closet.