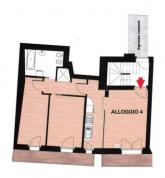

## 75 sm | Bathrooms: 1 | Bedrooms: 2 | Rooms: 3

"San Martino in Rio" was born in the authentic heart of the Alps: an elegant architectural restoration and enhancement project in the charming hamlet of Rollieres, at 1,480 metres above sea level, a few minutes from Sauze di Cesana, Cesana Torinese and Sestriere. In this mountain setting, a project that combines history and innovation comes to life. Two ancient granges - one from the 18th century (CASA B) and one more recent (CASA A) - are transformed with an intervention that respects the landscape and the Alpine identity. Casa A has been rebuilt according to the canons of traditional architecture, to recreate authentic atmospheres with quality materials. APARTMENT 4: a three-room apartment on the first floor of CASA B, embellished with exposed wooden ceilings, reproducing the charm of the traditional wooden structure typical of the granges. The large living area with open kitchen opens onto one of the two large balconies ideal for an unparalleled view of the mountain. The accommodation is completed by two bedrooms, a bathroom and a convenient closet.