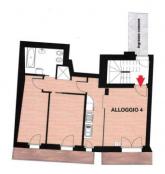

## 75 sm | Bathrooms: 1 | Bedrooms: 2 | Rooms: 3

"San Martino in Rio" was born in the authentic heart of the Alps: an elegant architectural restoration and enhancement project in the charming hamlet of Rollieres, at 1,480 metres above sea level, a few minutes from Sauze di Cesana, Cesana Torinese and Sestriere. In this mountain setting, a project that combines history and innovation comes to life. Two ancient granges - one from the 18th century (CASA B) and one more recent (CASA A) - are transformed with an intervention that respects the landscape and the Alpine identity. Casa A has been rebuilt according to the canons of traditional architecture, to recreate authentic atmospheres with quality materials. APARTMENT 4: a three-room apartment on the first floor of CASA B, embellished with exposed wooden ceilings, reproducing the charm of the traditional wooden structure typical of the granges. The large living area with open kitchen opens onto one of the two large balconies ideal for an unparalleled view of the mountain. The accommodation is completed by two bedrooms, a bathroom and a convenient closet.

## **Property information**

Ref.: H 115715Reason: SellType: ApartmentRegion: PiemonteProvince: TorinoMunicipality: Sauze di CesanaArea: RollieresPrice: € 350.000Total sq.m.: 75 smBedrooms: 2Bathrooms: 1Rooms: 3Total Floor: 2Available: Yes