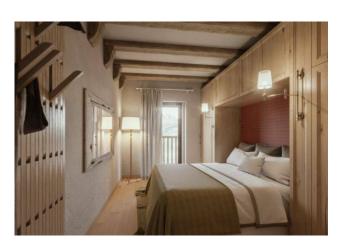

## 75 sm | Bathrooms: 1 | Bedrooms: 2 | Rooms: 3

"San Martino in Rio" was born in the authentic heart of the Alps: an elegant architectural restoration and enhancement project in the charming hamlet of Rollieres, at 1,480 metres above sea level, a few minutes from Sauze di Cesana, Cesana Torinese and Sestriere. In this mountain setting, a project that combines history and innovation comes to life. Two ancient granges - one from the 18th century (CASA B) and one more recent (CASA A) - are transformed with an intervention that respects the landscape and the Alpine identity. Casa A has been rebuilt according to the canons of traditional architecture, to recreate authentic atmospheres with quality materials. APARTMENT 4: a three-room apartment on the first floor of CASA B, embellished with exposed wooden ceilings, reproducing the charm of the traditional wooden structure typical of the granges. The large living area with open kitchen opens onto one of the two large balconies ideal for an unparalleled view of the mountain. The accommodation is completed by two bedrooms, a bathroom and a convenient closet.