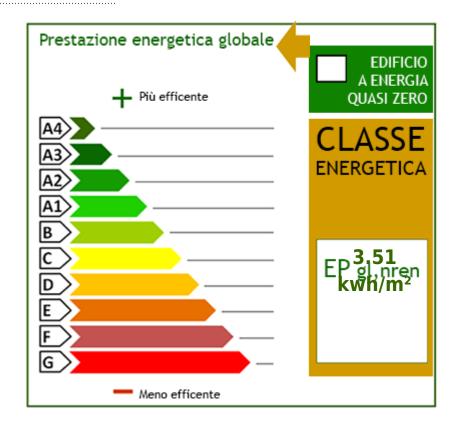

Sustainability and technology coexist thanks to the use of the following renewable sources:

☐ Photovoltaic system with 16 panels on 26 m2 of roof

☐ Hybrid system with air/water heat pump and condensing boiler, for heating and domestic hot water