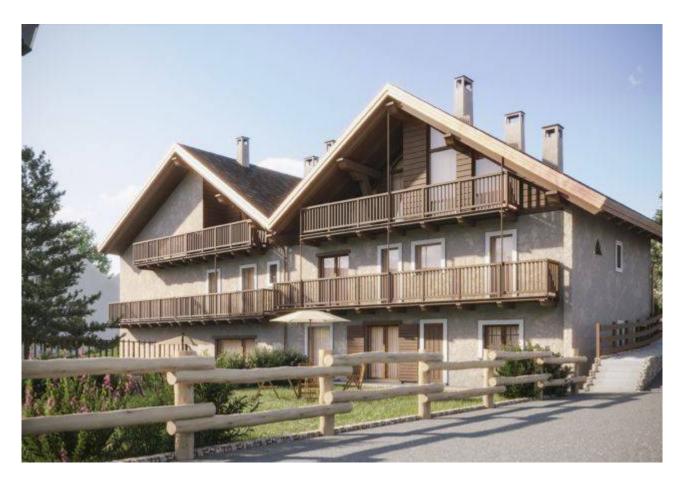

## 75 sm | Bathrooms: 1 | Bedrooms: 2 | Rooms: 3

"San Martino in Rio" was born in the authentic heart of the Alps: an elegant architectural restoration and enhancement project in the charming hamlet of Rollieres, at 1,480 metres above sea level, a few minutes from Sauze di Cesana, Cesana Torinese and Sestriere. In this mountain setting, a project that combines history and innovation comes to life. Two ancient granges - one from the 18th century (CASA B) and one more recent (CASA A) - are transformed with an intervention that respects the landscape and the Alpine identity. Casa A has been rebuilt according to the canons of traditional architecture, to recreate authentic atmospheres with quality materials. APARTMENT 4: a three-room apartment on the first floor of CASA B, embellished with exposed wooden ceilings, reproducing the charm of the traditional wooden structure typical of the granges. The large living area with open kitchen opens onto one of the two large balconies ideal for an unparalleled view of the mountain. The accommodation is completed by two bedrooms, a bathroom and a convenient closet.