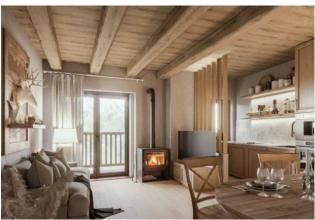

## 75 sm | Bathrooms: 1 | Bedrooms: 2 | Rooms: 3

"San Martino in Rio" was born in the authentic heart of the Alps: an elegant architectural restoration and enhancement project in the charming hamlet of Rollieres, at 1,480 metres above sea level, a few minutes from Sauze di Cesana, Cesana Torinese and Sestriere. In this mountain setting, a project that combines history and innovation comes to life. Two ancient granges - one from the 18th century (CASA B) and one more recent (CASA A) - are transformed with an intervention that respects the landscape and the Alpine identity. Casa A has been rebuilt according to the canons of traditional architecture, to recreate authentic atmospheres with quality materials. APARTMENT 4: a three-room apartment on the first floor of CASA B, embellished with exposed wooden ceilings, reproducing the charm of the traditional wooden structure typical of the granges. The large living area with open kitchen opens onto one of the two large balconies ideal for an unparalleled view of the mountain. The accommodation is completed by two bedrooms, a bathroom and a convenient closet.

## **Characteristics**

| Fireplace | Parquet | Shower |
|-----------|---------|--------|
|           |         |        |

Wooden Window Frames

PRIMO PIANO