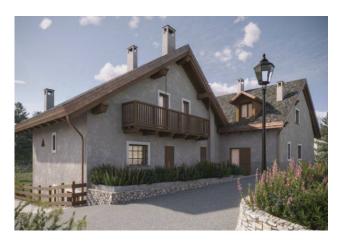

## 75 sm | Bathrooms: 1 | Bedrooms: 2 | Rooms: 3

"San Martino in Rio" was born in the authentic heart of the Alps: an elegant architectural restoration and enhancement project in the charming hamlet of Rollieres, at 1,480 metres above sea level, a few minutes from Sauze di Cesana, Cesana Torinese and Sestriere. In this mountain setting, a project that combines history and innovation comes to life. Two ancient granges - one from the 18th century (CASA B) and one more recent (CASA A) - are transformed with an intervention that respects the landscape and the Alpine identity. Casa A has been rebuilt according to the canons of traditional architecture, to recreate authentic atmospheres with quality materials. APARTMENT 4: a three-room apartment on the first floor of CASA B, embellished with exposed wooden ceilings, reproducing the charm of the traditional wooden structure typical of the granges. The large living area with open kitchen opens onto one of the two large balconies ideal for an unparalleled view of the mountain. The accommodation is completed by two bedrooms, a bathroom and a convenient closet.