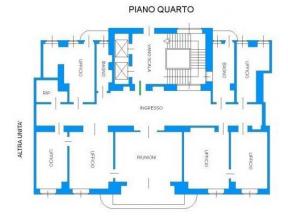

Located on the fourth floor inside an elegant 1930s building, equipped with a concierge service and double lifts, it enjoys a strategic position.

The office covers a total area of approximately 300 square meters, divided into seven rooms of various sizes; It has two modern bathrooms.

Furthermore, there are also two closets, where you can store work materials or archives.

The office is located in an area well served by public transport and the main communication routes, making it easy and convenient to reach from any point of the city.