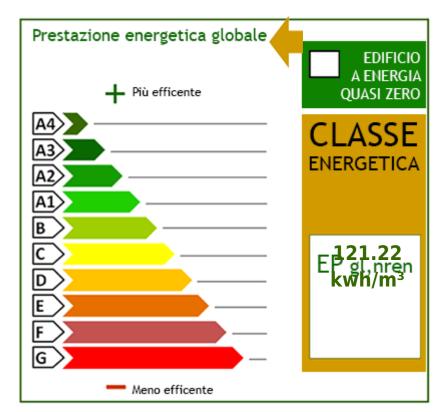

dynamic.

### **Property information**

| <b>Ref.</b> : H 115722 | Reason: Rent         |
|------------------------|----------------------|
| Type: Office           | Region: Piemonte     |
| Province: Torino       | Municipality: Torino |



 Area: Centro
 Price: € 3.300

 Total sq.m.: 295 sm
 Bathrooms: 2

 Rooms: 7
 Condo fee:: € 550

#### **Characteristics**

Air-Conditioned

### **Nearby**

| Gyms             | Spa          | Bike Lanes         | Railway Station  |
|------------------|--------------|--------------------|------------------|
| Public Transport | Kindergarten | Elementary Schools | Schools          |
| High Schools     | Cafe         | Post Offices       | Shopping Centers |
|                  |              |                    |                  |

Municipal Offices