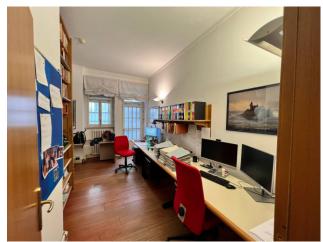

Located on the fourth floor inside an elegant 1930s building, equipped with a concierge service and double lifts, it enjoys a strategic position.

The office covers a total area of approximately 300 square meters, divided into seven rooms of various sizes; It has two modern bathrooms.

Furthermore, there are also two closets, where you can store work materials or archives.

The office is located in an area well served by public transport and the main communication routes, making it easy and convenient to reach from any point of the city.