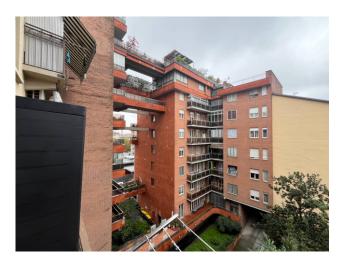

## 93 sm | Bathrooms: 2 | Bedrooms: 2 | Rooms: 4

Corso Massimo d'Azeglio, near the Valentino park and the Le Molinette hospital, delightful apartment on the fourth floor, in an elegant building with a lift. The property, in good condition, consists of an entrance hall, eat-in kitchen with access to the balcony overlooking the internal courtyard, large and bright living room, 2 bedrooms, one of which has access to the balcony overlooking the street, 2 bathrooms. The flooring in the 2 bedrooms is parquet, the fixtures are all wooden with double glazing. The apartment, rented since 2014 at € 8,500/year, will be free from November 2026. Convenient to all services and public transport, also interesting for those looking for an income-generating property. A cellar completes the property.