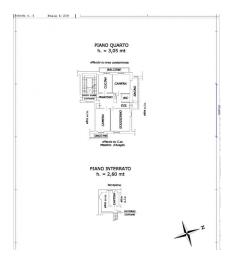

## 93 sm | Bathrooms: 2 | Bedrooms: 2 | Rooms: 4

Corso Massimo d'Azeglio, near the Valentino park and the Le Molinette hospital, delightful apartment on the fourth floor, in an elegant building with a lift. The property, in good condition, consists of an entrance hall, eat-in kitchen with access to the balcony overlooking the internal courtyard, large and bright living room, 2 bedrooms, one of which has access to the balcony overlooking the street, 2 bathrooms. The flooring in the 2 bedrooms is parquet, the fixtures are all wooden with double glazing. The apartment, rented since 2014 at € 8,500/year, will be free from November 2026. Convenient to all services and public transport, also interesting for those looking for an income-generating property. A cellar completes the property.

### **Property information**

| <b>Ref.</b> : H 115731  | Reason: Sell         |
|-------------------------|----------------------|
| <b>Type</b> : Apartment | Region: Piemonte     |
| Province: Torino        | Municipality: Torino |
| Area: Valentino         | Price: € 315.000     |
| Total sq.m.: 93 sm      | Bedrooms: 2          |
| Bathrooms: 2            | Rooms: 4             |