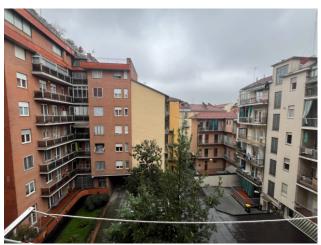

## 93 sm | Bathrooms: 2 | Bedrooms: 2 | Rooms: 4

Corso Massimo d'Azeglio, near the Valentino park and the Le Molinette hospital, delightful apartment on the fourth floor, in an elegant building with a lift. The property, in good condition, consists of an entrance hall, eat-in kitchen with access to the balcony overlooking the internal courtyard, large and bright living room, 2 bedrooms, one of which has access to the balcony overlooking the street, 2 bathrooms. The flooring in the 2 bedrooms is parquet, the fixtures are all wooden with double glazing. The apartment, rented since 2014 at € 8,500/year, will be free from November 2026. Convenient to all services and public transport, also interesting for those looking for an income-generating property. A cellar completes the property.