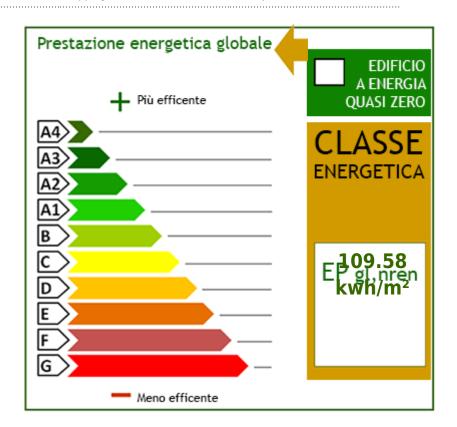

artment | Region: Piemonte     |
| Province: Torino        | Municipality: Torino |
| Area: Valentino         | Price: € 315.000     |
| Total sq.m.: 93 sm      | Bedrooms: 2          |
| Bathrooms: 2            | Rooms: 4             |



Total Floor: 5 Lift: Yes

**Age Construction**: 1900 **Condo fee:**: € 116

Available: Yes

#### **Characteristics**

Parquet Wooden Window Frames Shutters

### Nearby

| Gyms               | Football Fields  | Fitness Centers   | Tennis Courts |
|--------------------|------------------|-------------------|---------------|
| Bike Lanes         | Playgrounds      | Public Transport  | Kindergarten  |
| Elementary Schools | Schools          | High Schools      | Cafe          |
| Post Offices       | Shopping Centers | Municipal Offices |               |