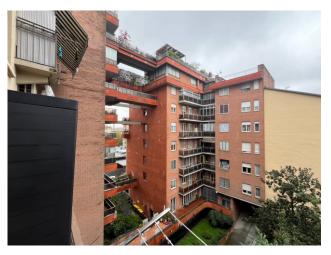

## 93 sm | Bathrooms: 2 | Bedrooms: 2 | Rooms: 4

Corso Massimo d'Azeglio, near the Valentino park and the Le Molinette hospital, delightful apartment on the fourth floor, in an elegant building with a lift. The property, in good condition, consists of an entrance hall, eat-in kitchen with access to the balcony overlooking the internal courtyard, large and bright living room, 2 bedrooms, one of which has access to the balcony overlooking the street, 2 bathrooms. The flooring in the 2 bedrooms is parquet, the fixtures are all wooden with double glazing. The apartment, rented since 2014 at  $\in$  8,500/year, will be free from November 2026. Convenient to all services and public transport, also interesting for those looking for an income-generating property. A cellar completes the property.