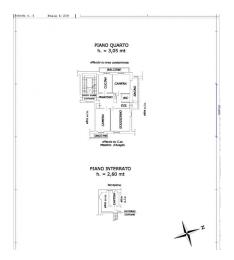

## 93 sm | Bathrooms: 2 | Bedrooms: 2 | Rooms: 4

Corso Massimo d'Azeglio, near the Valentino park and the Le Molinette hospital, delightful apartment on the fourth floor, in an elegant building with a lift. The property, in good condition, consists of an entrance hall, eat-in kitchen with access to the balcony overlooking the internal courtyard, large and bright living room, 2 bedrooms, one of which has access to the balcony overlooking the street, 2 bathrooms. The flooring in the 2 bedrooms is parquet, the fixtures are all wooden with double glazing. The apartment, rented since 2014 at  $\in$  8,500/year, will be free from November 2026. Convenient to all services and public transport, also interesting for those looking for an income-generating property. A cellar completes the property.