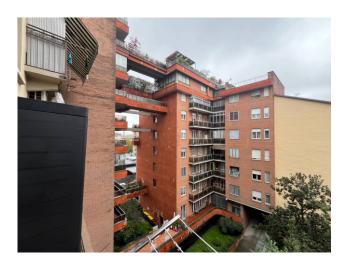

## 93 sm | Bathrooms: 2 | Bedrooms: 2 | Rooms: 4

Corso Massimo d'Azeglio, near the Valentino park and the Le Molinette hospital, delightful apartment on the fourth floor, in an elegant building with a lift. The property, in good condition, consists of an entrance hall, eat-in kitchen with access to the balcony overlooking the internal courtyard, large and bright living room, 2 bedrooms, one of which has access to the balcony overlooking the street, 2 bathrooms. The flooring in the 2 bedrooms is parquet, the fixtures are all wooden with double glazing. The apartment, rented since 2014 at € 8,500/year, will be free from November 2026. Convenient to all services and public transport, also interesting for those looking for an income-generating property. A cellar completes the property.