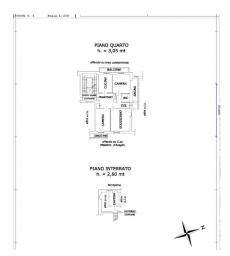

## 93 sm | Bathrooms: 2 | Bedrooms: 2 | Rooms: 4

Corso Massimo d'Azeglio, near the Valentino park and the Le Molinette hospital, delightful apartment on the fourth floor, in an elegant building with a lift. The property, in good condition, consists of an entrance hall, eat-in kitchen with access to the balcony overlooking the internal courtyard, large and bright living room, 2 bedrooms, one of which has access to the balcony overlooking the street, 2 bathrooms. The flooring in the 2 bedrooms is parquet, the fixtures are all wooden with double glazing. The apartment, rented since 2014 at € 8,500/year, will be free from November 2026. Convenient to all services and public transport, also interesting for those looking for an income-generating property. A cellar completes the property.