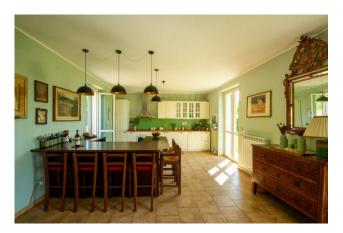

### 300 sm | Bathrooms: 4 | Bedrooms: 4 | Rooms: 7

LANGHE - Dogliani, about 2 km from the center, in the wonderful hills of the San Giorgio village, interesting newly built detached house with breathtaking views of the castle. The property, completed in 2020, has a private garden of about 600 square meters, 35,000 square meters of land including vineyards, and consists of a large and bright eat-in kitchen, living room, bedroom and bathroom with window on the ground floor. On the first floor, connected by a splendid internal staircase, three bedrooms and three bathrooms with windows all en suite. In the basement there is a very large cellar suitable for storing numerous bottles of the renowned locally produced wine. Furthermore, as illustrated in the renderings, there is the possibility of building a swimming pool to best enjoy the summer months in the silent greenery of the property.