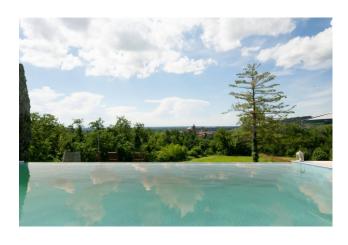

### 300 sm | Bathrooms: 4 | Bedrooms: 4 | Rooms: 7

LANGHE - Dogliani, about 2 km from the center, in the wonderful hills of the San Giorgio village, interesting newly built detached house with breathtaking views of the castle. The property, completed in 2020, has a private garden of about 600 square meters, 35,000 square meters of land including vineyards, and consists of a large and bright eat-in kitchen, living room, bedroom and bathroom with window on the ground floor. On the first floor, connected by a splendid internal staircase, three bedrooms and three bathrooms with windows all en suite. In the basement there is a very large cellar suitable for storing numerous bottles of the renowned locally produced wine. Furthermore, as illustrated in the renderings, there is the possibility of building a swimming pool to best enjoy the summer months in the silent greenery of the property.