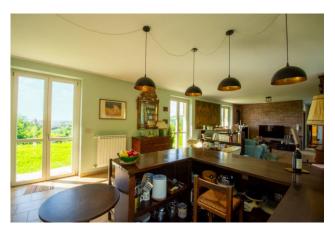

### 300 sm | Bathrooms: 4 | Bedrooms: 4 | Rooms: 7

LANGHE - Dogliani, about 2 km from the center, in the wonderful hills of the San Giorgio village, interesting newly built detached house with breathtaking views of the castle. The property, completed in 2020, has a private garden of about 600 square meters, 35,000 square meters of land including vineyards, and consists of a large and bright eat-in kitchen, living room, bedroom and bathroom with window on the ground floor. On the first floor, connected by a splendid internal staircase, three bedrooms and three bathrooms with windows all en suite. In the basement there is a very large cellar suitable for storing numerous bottles of the renowned locally produced wine. Furthermore, as illustrated in the renderings, there is the possibility of building a swimming pool to best enjoy the summer months in the silent greenery of the property.