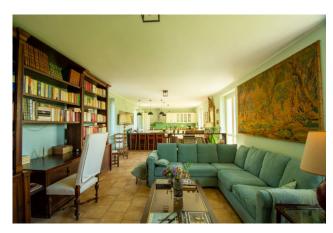

### 300 sm | Bathrooms: 4 | Bedrooms: 4 | Rooms: 7

LANGHE - Dogliani, about 2 km from the center, in the wonderful hills of the San Giorgio village, interesting newly built detached house with breathtaking views of the castle. The property, completed in 2020, has a private garden of about 600 square meters, 35,000 square meters of land including vineyards, and consists of a large and bright eat-in kitchen, living room, bedroom and bathroom with window on the ground floor. On the first floor, connected by a splendid internal staircase, three bedrooms and three bathrooms with windows all en suite. In the basement there is a very large cellar suitable for storing numerous bottles of the renowned locally produced wine. Furthermore, as illustrated in the renderings, there is the possibility of building a swimming pool to best enjoy the summer months in the silent greenery of the property.