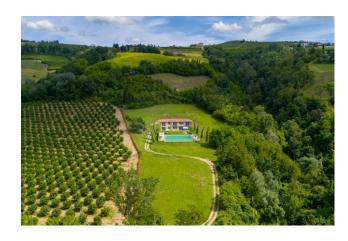

### 300 sm | Bathrooms: 4 | Bedrooms: 4 | Rooms: 7

LANGHE - Dogliani, about 2 km from the center, in the wonderful hills of the San Giorgio village, interesting newly built detached house with breathtaking views of the castle. The property, completed in 2020, has a private garden of about 600 square meters, 35,000 square meters of land including vineyards, and consists of a large and bright eat-in kitchen, living room, bedroom and bathroom with window on the ground floor. On the first floor, connected by a splendid internal staircase, three bedrooms and three bathrooms with windows all en suite. In the basement there is a very large cellar suitable for storing numerous bottles of the renowned locally produced wine. Furthermore, as illustrated in the renderings, there is the possibility of building a swimming pool to best enjoy the summer months in the silent greenery of the property.