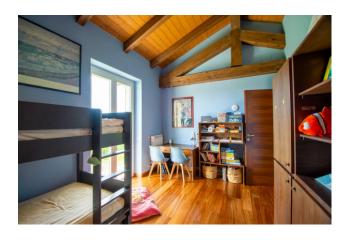

### 300 sm | Bathrooms: 4 | Bedrooms: 4 | Rooms: 7

LANGHE - Dogliani, about 2 km from the center, in the wonderful hills of the San Giorgio village, interesting newly built detached house with breathtaking views of the castle. The property, completed in 2020, has a private garden of about 600 square meters, 35,000 square meters of land including vineyards, and consists of a large and bright eat-in kitchen, living room, bedroom and bathroom with window on the ground floor. On the first floor, connected by a splendid internal staircase, three bedrooms and three bathrooms with windows all en suite. In the basement there is a very large cellar suitable for storing numerous bottles of the renowned locally produced wine. Furthermore, as illustrated in the renderings, there is the possibility of building a swimming pool to best enjoy the summer months in the silent greenery of the property.