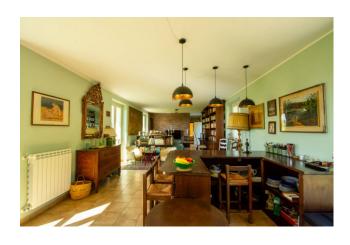

### 300 sm | Bathrooms: 4 | Bedrooms: 4 | Rooms: 7

LANGHE - Dogliani, about 2 km from the center, in the wonderful hills of the San Giorgio village, interesting newly built detached house with breathtaking views of the castle. The property, completed in 2020, has a private garden of about 600 square meters, 35,000 square meters of land including vineyards, and consists of a large and bright eat-in kitchen, living room, bedroom and bathroom with window on the ground floor. On the first floor, connected by a splendid internal staircase, three bedrooms and three bathrooms with windows all en suite. In the basement there is a very large cellar suitable for storing numerous bottles of the renowned locally produced wine. Furthermore, as illustrated in the renderings, there is the possibility of building a swimming pool to best enjoy the summer months in the silent greenery of the property.