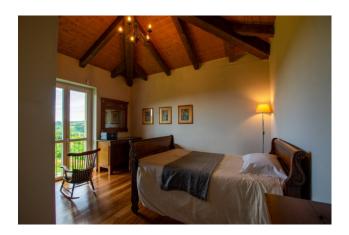

### 300 sm | Bathrooms: 4 | Bedrooms: 4 | Rooms: 7

LANGHE - Dogliani, about 2 km from the center, in the wonderful hills of the San Giorgio village, interesting newly built detached house with breathtaking views of the castle. The property, completed in 2020, has a private garden of about 600 square meters, 35,000 square meters of land including vineyards, and consists of a large and bright eat-in kitchen, living room, bedroom and bathroom with window on the ground floor. On the first floor, connected by a splendid internal staircase, three bedrooms and three bathrooms with windows all en suite. In the basement there is a very large cellar suitable for storing numerous bottles of the renowned locally produced wine. Furthermore, as illustrated in the renderings, there is the possibility of building a swimming pool to best enjoy the summer months in the silent greenery of the property.