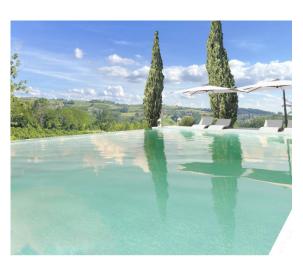

### 300 sm | Bathrooms: 4 | Bedrooms: 4 | Rooms: 7

LANGHE - Dogliani, about 2 km from the center, in the wonderful hills of the San Giorgio village, interesting newly built detached house with breathtaking views of the castle. The property, completed in 2020, has a private garden of about 600 square meters, 35,000 square meters of land including vineyards, and consists of a large and bright eat-in kitchen, living room, bedroom and bathroom with window on the ground floor. On the first floor, connected by a splendid internal staircase, three bedrooms and three bathrooms with windows all en suite. In the basement there is a very large cellar suitable for storing numerous bottles of the renowned locally produced wine. Furthermore, as illustrated in the renderings, there is the possibility of building a swimming pool to best enjoy the summer months in the silent greenery of the property.