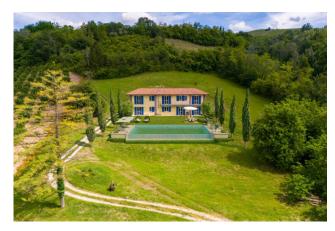

### 300 sm | Bathrooms: 4 | Bedrooms: 4 | Rooms: 7

LANGHE - Dogliani, about 2 km from the center, in the wonderful hills of the San Giorgio village, interesting newly built detached house with breathtaking views of the castle. The property, completed in 2020, has a private garden of about 600 square meters, 35,000 square meters of land including vineyards, and consists of a large and bright eat-in kitchen, living room, bedroom and bathroom with window on the ground floor. On the first floor, connected by a splendid internal staircase, three bedrooms and three bathrooms with windows all en suite. In the basement there is a very large cellar suitable for storing numerous bottles of the renowned locally produced wine. Furthermore, as illustrated in the renderings, there is the possibility of building a swimming pool to best enjoy the summer months in the silent greenery of the property.