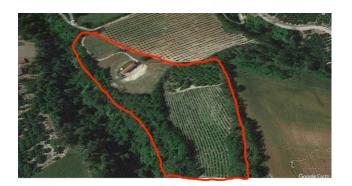

### 300 sm | Bathrooms: 4 | Bedrooms: 4 | Rooms: 7

LANGHE - Dogliani, about 2 km from the center, in the wonderful hills of the San Giorgio village, interesting newly built detached house with breathtaking views of the castle. The property, completed in 2020, has a private garden of about 600 square meters, 35,000 square meters of land including vineyards, and consists of a large and bright eat-in kitchen, living room, bedroom and bathroom with window on the ground floor. On the first floor, connected by a splendid internal staircase, three bedrooms and three bathrooms with windows all en suite. In the basement there is a very large cellar suitable for storing numerous bottles of the renowned locally produced wine. Furthermore, as illustrated in the renderings, there is the possibility of building a swimming pool to best enjoy the summer months in the silent greenery of the property.