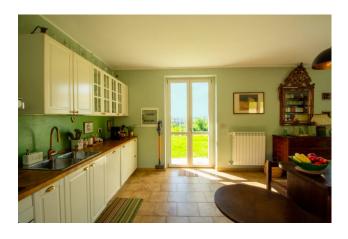

### 300 sm | Bathrooms: 4 | Bedrooms: 4 | Rooms: 7

LANGHE - Dogliani, about 2 km from the center, in the wonderful hills of the San Giorgio village, interesting newly built detached house with breathtaking views of the castle. The property, completed in 2020, has a private garden of about 600 square meters, 35,000 square meters of land including vineyards, and consists of a large and bright eat-in kitchen, living room, bedroom and bathroom with window on the ground floor. On the first floor, connected by a splendid internal staircase, three bedrooms and three bathrooms with windows all en suite. In the basement there is a very large cellar suitable for storing numerous bottles of the renowned locally produced wine. Furthermore, as illustrated in the renderings, there is the possibility of building a swimming pool to best enjoy the summer months in the silent greenery of the property.