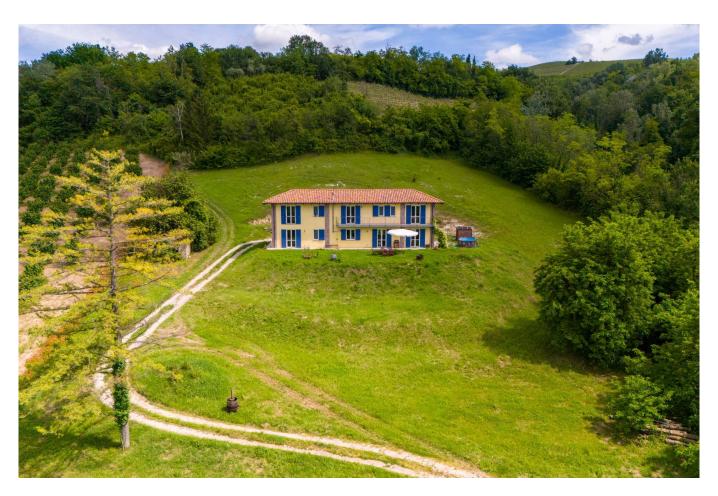

### 300 sm | Bathrooms: 4 | Bedrooms: 4 | Rooms: 7

LANGHE - Dogliani, about 2 km from the center, in the wonderful hills of the San Giorgio village, interesting newly built detached house with breathtaking views of the castle. The property, completed in 2020, has a private garden of about 600 square meters, 35,000 square meters of land including vineyards, and consists of a large and bright eat-in kitchen, living room, bedroom and bathroom with window on the ground floor. On the first floor, connected by a splendid internal staircase, three bedrooms and three bathrooms with windows all en suite. In the basement there is a very large cellar suitable for storing numerous bottles of the renowned locally produced wine. Furthermore, as illustrated in the renderings, there is the possibility of building a swimming pool to best enjoy the summer months in the silent greenery of the property.