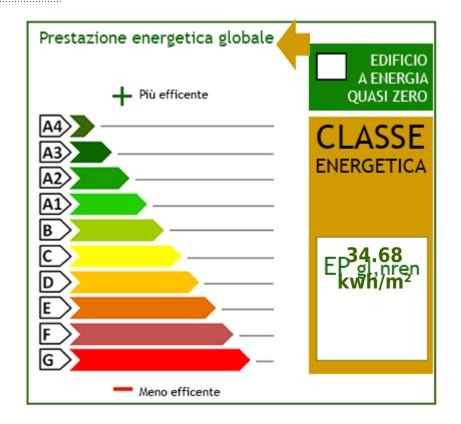

### 300 sm | Bathrooms: 4 | Bedrooms: 4 | Rooms: 7

LANGHE - Dogliani, about 2 km from the center, in the wonderful hills of the San Giorgio village, interesting newly built detached house with breathtaking views of the castle. The property, completed in 2020, has a private garden of about 600 square meters, 35,000 square meters of land including vineyards, and consists of a large and bright eat-in kitchen, living room, bedroom and bathroom with window on the ground floor. On the first floor, connected by a splendid internal staircase, three bedrooms and three bathrooms with windows all en suite. In the basement there is a very large cellar suitable for storing numerous bottles of the renowned locally produced wine. Furthermore, as illustrated in the renderings, there is the possibility of building a swimming pool to best enjoy the summer months in the silent greenery of the property.