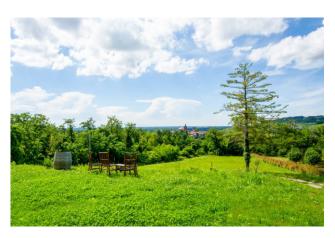

### 300 sm | Bathrooms: 4 | Bedrooms: 4 | Rooms: 7

LANGHE - Dogliani, about 2 km from the center, in the wonderful hills of the San Giorgio village, interesting newly built detached house with breathtaking views of the castle. The property, completed in 2020, has a private garden of about 600 square meters, 35,000 square meters of land including vineyards, and consists of a large and bright eat-in kitchen, living room, bedroom and bathroom with window on the ground floor. On the first floor, connected by a splendid internal staircase, three bedrooms and three bathrooms with windows all en suite. In the basement there is a very large cellar suitable for storing numerous bottles of the renowned locally produced wine. Furthermore, as illustrated in the renderings, there is the possibility of building a swimming pool to best enjoy the summer months in the silent greenery of the property.