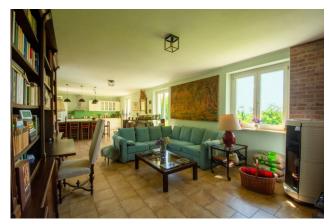

### 300 sm | Bathrooms: 4 | Bedrooms: 4 | Rooms: 7

LANGHE - Dogliani, about 2 km from the center, in the wonderful hills of the San Giorgio village, interesting newly built detached house with breathtaking views of the castle. The property, completed in 2020, has a private garden of about 600 square meters, 35,000 square meters of land including vineyards, and consists of a large and bright eat-in kitchen, living room, bedroom and bathroom with window on the ground floor. On the first floor, connected by a splendid internal staircase, three bedrooms and three bathrooms with windows all en suite. In the basement there is a very large cellar suitable for storing numerous bottles of the renowned locally produced wine. Furthermore, as illustrated in the renderings, there is the possibility of building a swimming pool to best enjoy the summer months in the silent greenery of the property.