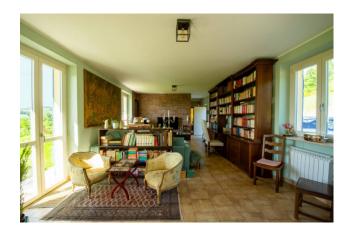

### 300 sm | Bathrooms: 4 | Bedrooms: 4 | Rooms: 7

LANGHE - Dogliani, about 2 km from the center, in the wonderful hills of the San Giorgio village, interesting newly built detached house with breathtaking views of the castle. The property, completed in 2020, has a private garden of about 600 square meters, 35,000 square meters of land including vineyards, and consists of a large and bright eat-in kitchen, living room, bedroom and bathroom with window on the ground floor. On the first floor, connected by a splendid internal staircase, three bedrooms and three bathrooms with windows all en suite. In the basement there is a very large cellar suitable for storing numerous bottles of the renowned locally produced wine. Furthermore, as illustrated in the renderings, there is the possibility of building a swimming pool to best enjoy the summer months in the silent greenery of the property.