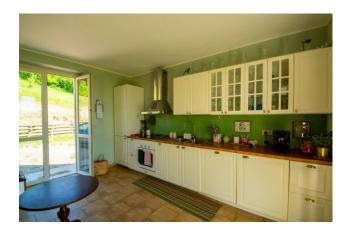

### 300 sm | Bathrooms: 4 | Bedrooms: 4 | Rooms: 7

LANGHE - Dogliani, about 2 km from the center, in the wonderful hills of the San Giorgio village, interesting newly built detached house with breathtaking views of the castle. The property, completed in 2020, has a private garden of about 600 square meters, 35,000 square meters of land including vineyards, and consists of a large and bright eat-in kitchen, living room, bedroom and bathroom with window on the ground floor. On the first floor, connected by a splendid internal staircase, three bedrooms and three bathrooms with windows all en suite. In the basement there is a very large cellar suitable for storing numerous bottles of the renowned locally produced wine. Furthermore, as illustrated in the renderings, there is the possibility of building a swimming pool to best enjoy the summer months in the silent greenery of the property.