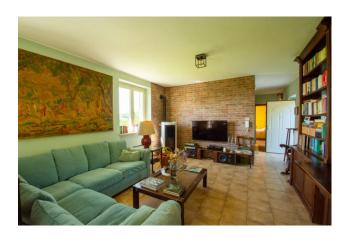

### 300 sm | Bathrooms: 4 | Bedrooms: 4 | Rooms: 7

LANGHE - Dogliani, about 2 km from the center, in the wonderful hills of the San Giorgio village, interesting newly built detached house with breathtaking views of the castle. The property, completed in 2020, has a private garden of about 600 square meters, 35,000 square meters of land including vineyards, and consists of a large and bright eat-in kitchen, living room, bedroom and bathroom with window on the ground floor. On the first floor, connected by a splendid internal staircase, three bedrooms and three bathrooms with windows all en suite. In the basement there is a very large cellar suitable for storing numerous bottles of the renowned locally produced wine. Furthermore, as illustrated in the renderings, there is the possibility of building a swimming pool to best enjoy the summer months in the silent greenery of the property.