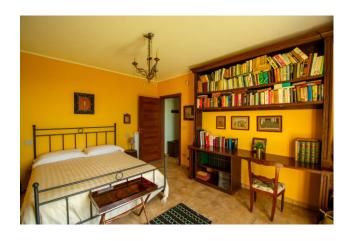

### 300 sm | Bathrooms: 4 | Bedrooms: 4 | Rooms: 7

LANGHE - Dogliani, about 2 km from the center, in the wonderful hills of the San Giorgio village, interesting newly built detached house with breathtaking views of the castle. The property, completed in 2020, has a private garden of about 600 square meters, 35,000 square meters of land including vineyards, and consists of a large and bright eat-in kitchen, living room, bedroom and bathroom with window on the ground floor. On the first floor, connected by a splendid internal staircase, three bedrooms and three bathrooms with windows all en suite. In the basement there is a very large cellar suitable for storing numerous bottles of the renowned locally produced wine. Furthermore, as illustrated in the renderings, there is the possibility of building a swimming pool to best enjoy the summer months in the silent greenery of the property.