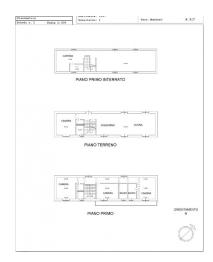

### 300 sm | Bathrooms: 4 | Bedrooms: 4 | Rooms: 7

LANGHE - Dogliani, about 2 km from the center, in the wonderful hills of the San Giorgio village, interesting newly built detached house with breathtaking views of the castle. The property, completed in 2020, has a private garden of about 600 square meters, 35,000 square meters of land including vineyards, and consists of a large and bright eat-in kitchen, living room, bedroom and bathroom with window on the ground floor. On the first floor, connected by a splendid internal staircase, three bedrooms and three bathrooms with windows all en suite. In the basement there is a very large cellar suitable for storing numerous bottles of the renowned locally produced wine. Furthermore, as illustrated in the renderings, there is the possibility of building a swimming pool to best enjoy the summer months in the silent greenery of the property.