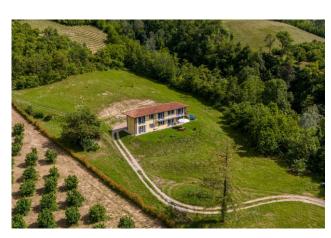

### 300 sm | Bathrooms: 4 | Bedrooms: 4 | Rooms: 7

LANGHE - Dogliani, about 2 km from the center, in the wonderful hills of the San Giorgio village, interesting newly built detached house with breathtaking views of the castle. The property, completed in 2020, has a private garden of about 600 square meters, 35,000 square meters of land including vineyards, and consists of a large and bright eat-in kitchen, living room, bedroom and bathroom with window on the ground floor. On the first floor, connected by a splendid internal staircase, three bedrooms and three bathrooms with windows all en suite. In the basement there is a very large cellar suitable for storing numerous bottles of the renowned locally produced wine. Furthermore, as illustrated in the renderings, there is the possibility of building a swimming pool to best enjoy the summer months in the silent greenery of the property.