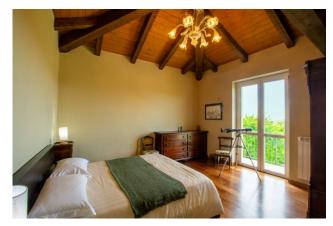

### 300 sm | Bathrooms: 4 | Bedrooms: 4 | Rooms: 7

LANGHE - Dogliani, about 2 km from the center, in the wonderful hills of the San Giorgio village, interesting newly built detached house with breathtaking views of the castle. The property, completed in 2020, has a private garden of about 600 square meters, 35,000 square meters of land including vineyards, and consists of a large and bright eat-in kitchen, living room, bedroom and bathroom with window on the ground floor. On the first floor, connected by a splendid internal staircase, three bedrooms and three bathrooms with windows all en suite. In the basement there is a very large cellar suitable for storing numerous bottles of the renowned locally produced wine. Furthermore, as illustrated in the renderings, there is the possibility of building a swimming pool to best enjoy the summer months in the silent greenery of the property.