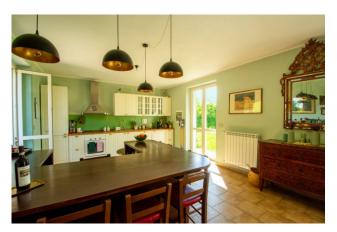

### 300 sm | Bathrooms: 4 | Bedrooms: 4 | Rooms: 7

LANGHE - Dogliani, about 2 km from the center, in the wonderful hills of the San Giorgio village, interesting newly built detached house with breathtaking views of the castle. The property, completed in 2020, has a private garden of about 600 square meters, 35,000 square meters of land including vineyards, and consists of a large and bright eat-in kitchen, living room, bedroom and bathroom with window on the ground floor. On the first floor, connected by a splendid internal staircase, three bedrooms and three bathrooms with windows all en suite. In the basement there is a very large cellar suitable for storing numerous bottles of the renowned locally produced wine. Furthermore, as illustrated in the renderings, there is the possibility of building a swimming pool to best enjoy the summer months in the silent greenery of the property.