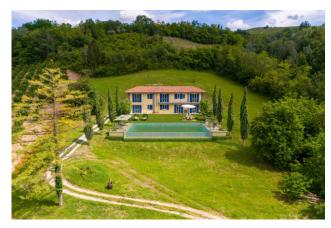

# 300 sm | Bathrooms: 4 | Bedrooms: 4 | Rooms: 7

LANGHE - Dogliani, about 2 km from the center, in the wonderful hills of the San Giorgio village, interesting newly built detached house with breathtaking views of the castle. The property, completed in 2020, has a private garden of about 600 square meters, 35,000 square meters of land including vineyards, and consists of a large and bright eat-in kitchen, living room, bedroom and bathroom with window on the ground floor. On the first floor, connected by a splendid internal staircase, three bedrooms and three bathrooms with windows all en suite. In the basement there is a very large cellar suitable for storing numerous bottles of the renowned locally produced wine. Furthermore, as illustrated in the renderings, there is the possibility of building a swimming pool to best enjoy the summer months in the silent greenery of the property.