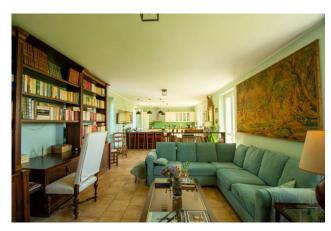

# 300 sm | Bathrooms: 4 | Bedrooms: 4 | Rooms: 7

LANGHE - Dogliani, about 2 km from the center, in the wonderful hills of the San Giorgio village, interesting newly built detached house with breathtaking views of the castle. The property, completed in 2020, has a private garden of about 600 square meters, 35,000 square meters of land including vineyards, and consists of a large and bright eat-in kitchen, living room, bedroom and bathroom with window on the ground floor. On the first floor, connected by a splendid internal staircase, three bedrooms and three bathrooms with windows all en suite. In the basement there is a very large cellar suitable for storing numerous bottles of the renowned locally produced wine. Furthermore, as illustrated in the renderings, there is the possibility of building a swimming pool to best enjoy the summer months in the silent greenery of the property.