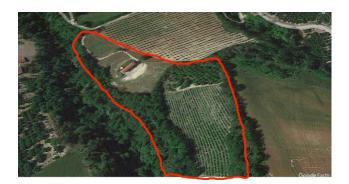

# 300 sm | Bathrooms: 4 | Bedrooms: 4 | Rooms: 7

LANGHE - Dogliani, about 2 km from the center, in the wonderful hills of the San Giorgio village, interesting newly built detached house with breathtaking views of the castle. The property, completed in 2020, has a private garden of about 600 square meters, 35,000 square meters of land including vineyards, and consists of a large and bright eat-in kitchen, living room, bedroom and bathroom with window on the ground floor. On the first floor, connected by a splendid internal staircase, three bedrooms and three bathrooms with windows all en suite. In the basement there is a very large cellar suitable for storing numerous bottles of the renowned locally produced wine. Furthermore, as illustrated in the renderings, there is the possibility of building a swimming pool to best enjoy the summer months in the silent greenery of the property.