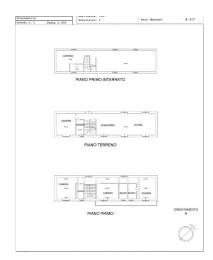

# 300 sm | Bathrooms: 4 | Bedrooms: 4 | Rooms: 7

LANGHE - Dogliani, about 2 km from the center, in the wonderful hills of the San Giorgio village, interesting newly built detached house with breathtaking views of the castle. The property, completed in 2020, has a private garden of about 600 square meters, 35,000 square meters of land including vineyards, and consists of a large and bright eat-in kitchen, living room, bedroom and bathroom with window on the ground floor. On the first floor, connected by a splendid internal staircase, three bedrooms and three bathrooms with windows all en suite. In the basement there is a very large cellar suitable for storing numerous bottles of the renowned locally produced wine. Furthermore, as illustrated in the renderings, there is the possibility of building a swimming pool to best enjoy the summer months in the silent greenery of the property.