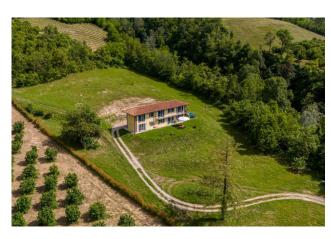

# 300 sm | Bathrooms: 4 | Bedrooms: 4 | Rooms: 7

LANGHE - Dogliani, about 2 km from the center, in the wonderful hills of the San Giorgio village, interesting newly built detached house with breathtaking views of the castle. The property, completed in 2020, has a private garden of about 600 square meters, 35,000 square meters of land including vineyards, and consists of a large and bright eat-in kitchen, living room, bedroom and bathroom with window on the ground floor. On the first floor, connected by a splendid internal staircase, three bedrooms and three bathrooms with windows all en suite. In the basement there is a very large cellar suitable for storing numerous bottles of the renowned locally produced wine. Furthermore, as illustrated in the renderings, there is the possibility of building a swimming pool to best enjoy the summer months in the silent greenery of the property.