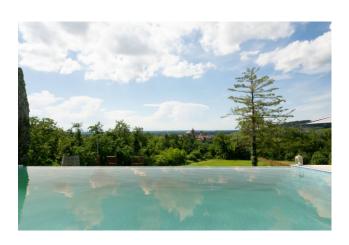

# 300 sm | Bathrooms: 4 | Bedrooms: 4 | Rooms: 7

LANGHE - Dogliani, about 2 km from the center, in the wonderful hills of the San Giorgio village, interesting newly built detached house with breathtaking views of the castle. The property, completed in 2020, has a private garden of about 600 square meters, 35,000 square meters of land including vineyards, and consists of a large and bright eat-in kitchen, living room, bedroom and bathroom with window on the ground floor. On the first floor, connected by a splendid internal staircase, three bedrooms and three bathrooms with windows all en suite. In the basement there is a very large cellar suitable for storing numerous bottles of the renowned locally produced wine. Furthermore, as illustrated in the renderings, there is the possibility of building a swimming pool to best enjoy the summer months in the silent greenery of the property.