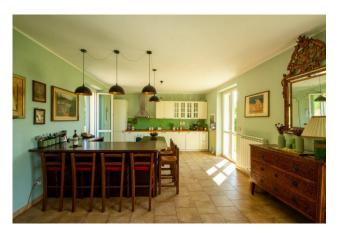

# 300 sm | Bathrooms: 4 | Bedrooms: 4 | Rooms: 7

LANGHE - Dogliani, about 2 km from the center, in the wonderful hills of the San Giorgio village, interesting newly built detached house with breathtaking views of the castle. The property, completed in 2020, has a private garden of about 600 square meters, 35,000 square meters of land including vineyards, and consists of a large and bright eat-in kitchen, living room, bedroom and bathroom with window on the ground floor. On the first floor, connected by a splendid internal staircase, three bedrooms and three bathrooms with windows all en suite. In the basement there is a very large cellar suitable for storing numerous bottles of the renowned locally produced wine. Furthermore, as illustrated in the renderings, there is the possibility of building a swimming pool to best enjoy the summer months in the silent greenery of the property.