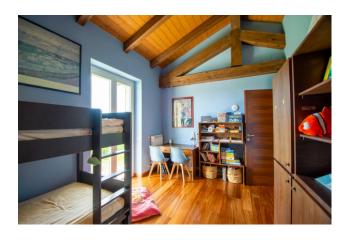

# 300 sm | Bathrooms: 4 | Bedrooms: 4 | Rooms: 7

LANGHE - Dogliani, about 2 km from the center, in the wonderful hills of the San Giorgio village, interesting newly built detached house with breathtaking views of the castle. The property, completed in 2020, has a private garden of about 600 square meters, 35,000 square meters of land including vineyards, and consists of a large and bright eat-in kitchen, living room, bedroom and bathroom with window on the ground floor. On the first floor, connected by a splendid internal staircase, three bedrooms and three bathrooms with windows all en suite. In the basement there is a very large cellar suitable for storing numerous bottles of the renowned locally produced wine. Furthermore, as illustrated in the renderings, there is the possibility of building a swimming pool to best enjoy the summer months in the silent greenery of the property.

Bathrooms: 4 Rooms: 7

Total Floor: 3 Age Construction: 2020

Available: Yes