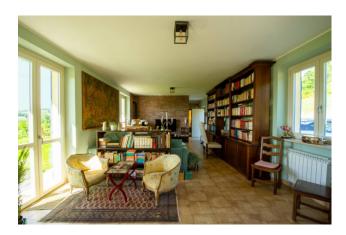

# 300 sm | Bathrooms: 4 | Bedrooms: 4 | Rooms: 7

LANGHE - Dogliani, about 2 km from the center, in the wonderful hills of the San Giorgio village, interesting newly built detached house with breathtaking views of the castle. The property, completed in 2020, has a private garden of about 600 square meters, 35,000 square meters of land including vineyards, and consists of a large and bright eat-in kitchen, living room, bedroom and bathroom with window on the ground floor. On the first floor, connected by a splendid internal staircase, three bedrooms and three bathrooms with windows all en suite. In the basement there is a very large cellar suitable for storing numerous bottles of the renowned locally produced wine. Furthermore, as illustrated in the renderings, there is the possibility of building a swimming pool to best enjoy the summer months in the silent greenery of the property.