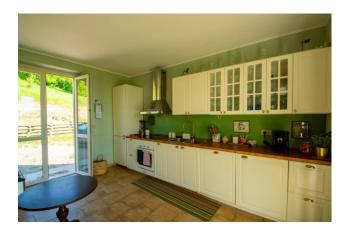

# 300 sm | Bathrooms: 4 | Bedrooms: 4 | Rooms: 7

LANGHE - Dogliani, about 2 km from the center, in the wonderful hills of the San Giorgio village, interesting newly built detached house with breathtaking views of the castle. The property, completed in 2020, has a private garden of about 600 square meters, 35,000 square meters of land including vineyards, and consists of a large and bright eat-in kitchen, living room, bedroom and bathroom with window on the ground floor. On the first floor, connected by a splendid internal staircase, three bedrooms and three bathrooms with windows all en suite. In the basement there is a very large cellar suitable for storing numerous bottles of the renowned locally produced wine. Furthermore, as illustrated in the renderings, there is the possibility of building a swimming pool to best enjoy the summer months in the silent greenery of the property.