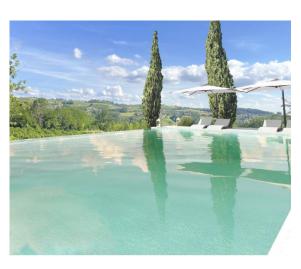

# 300 sm | Bathrooms: 4 | Bedrooms: 4 | Rooms: 7

LANGHE - Dogliani, about 2 km from the center, in the wonderful hills of the San Giorgio village, interesting newly built detached house with breathtaking views of the castle. The property, completed in 2020, has a private garden of about 600 square meters, 35,000 square meters of land including vineyards, and consists of a large and bright eat-in kitchen, living room, bedroom and bathroom with window on the ground floor. On the first floor, connected by a splendid internal staircase, three bedrooms and three bathrooms with windows all en suite. In the basement there is a very large cellar suitable for storing numerous bottles of the renowned locally produced wine. Furthermore, as illustrated in the renderings, there is the possibility of building a swimming pool to best enjoy the summer months in the silent greenery of the property.