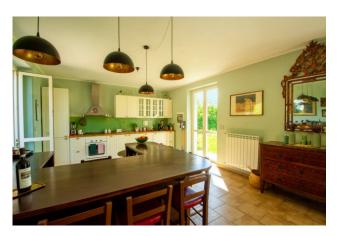

# 300 sm | Bathrooms: 4 | Bedrooms: 4 | Rooms: 7

LANGHE - Dogliani, about 2 km from the center, in the wonderful hills of the San Giorgio village, interesting newly built detached house with breathtaking views of the castle. The property, completed in 2020, has a private garden of about 600 square meters, 35,000 square meters of land including vineyards, and consists of a large and bright eat-in kitchen, living room, bedroom and bathroom with window on the ground floor. On the first floor, connected by a splendid internal staircase, three bedrooms and three bathrooms with windows all en suite. In the basement there is a very large cellar suitable for storing numerous bottles of the renowned locally produced wine. Furthermore, as illustrated in the renderings, there is the possibility of building a swimming pool to best enjoy the summer months in the silent greenery of the property.