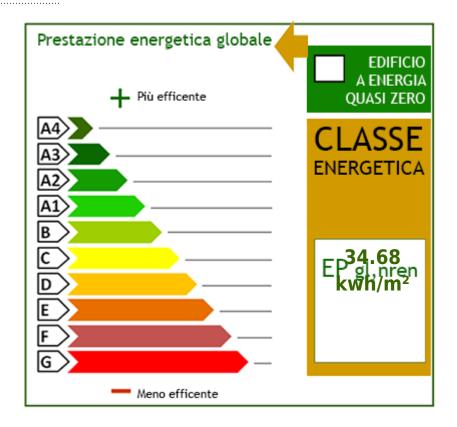

ilding a swimming pool to best enjoy the summer months in the silent greenery of the property.

### **Property information**

| <b>Ref.</b> : H 115732 | Reason: Sell             |  |
|------------------------|--------------------------|--|
| Туре:                  | Region: Piemonte         |  |
| Province: Cuneo        | Municipality: Dogliani   |  |
| Area: Panoramica       | <b>Price</b> : € 630.000 |  |
| Total sq.m.: 300 sm    | Bedrooms: 4              |  |



Bathrooms: 4 Rooms: 7

Total Floor: 3 Age Construction: 2020

Available: Yes

#### **Characteristics**

| Tv Antenna | Closet | Parquet  |
|------------|--------|----------|
|            |        |          |
| Wiring     | Shower | Shutters |

## Nearby

Elementary Schools Schools High Schools Post Offices

Municipal Offices