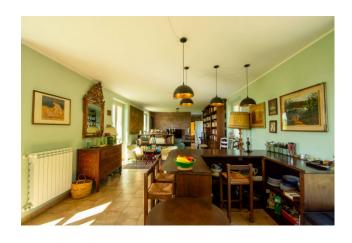

# 300 sm | Bathrooms: 4 | Bedrooms: 4 | Rooms: 7

LANGHE - Dogliani, about 2 km from the center, in the wonderful hills of the San Giorgio village, interesting newly built detached house with breathtaking views of the castle. The property, completed in 2020, has a private garden of about 600 square meters, 35,000 square meters of land including vineyards, and consists of a large and bright eat-in kitchen, living room, bedroom and bathroom with window on the ground floor. On the first floor, connected by a splendid internal staircase, three bedrooms and three bathrooms with windows all en suite. In the basement there is a very large cellar suitable for storing numerous bottles of the renowned locally produced wine. Furthermore, as illustrated in the renderings, there is the possibility of building a swimming pool to best enjoy the summer months in the silent greenery of the property.