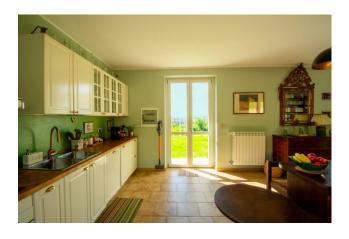

# 300 sm | Bathrooms: 4 | Bedrooms: 4 | Rooms: 7

LANGHE - Dogliani, about 2 km from the center, in the wonderful hills of the San Giorgio village, interesting newly built detached house with breathtaking views of the castle. The property, completed in 2020, has a private garden of about 600 square meters, 35,000 square meters of land including vineyards, and consists of a large and bright eat-in kitchen, living room, bedroom and bathroom with window on the ground floor. On the first floor, connected by a splendid internal staircase, three bedrooms and three bathrooms with windows all en suite. In the basement there is a very large cellar suitable for storing numerous bottles of the renowned locally produced wine. Furthermore, as illustrated in the renderings, there is the possibility of building a swimming pool to best enjoy the summer months in the silent greenery of the property.