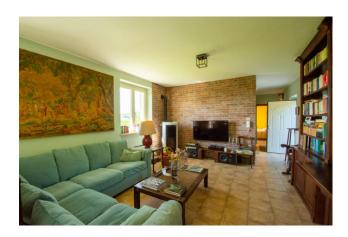

# 300 sm | Bathrooms: 4 | Bedrooms: 4 | Rooms: 7

LANGHE - Dogliani, about 2 km from the center, in the wonderful hills of the San Giorgio village, interesting newly built detached house with breathtaking views of the castle. The property, completed in 2020, has a private garden of about 600 square meters, 35,000 square meters of land including vineyards, and consists of a large and bright eat-in kitchen, living room, bedroom and bathroom with window on the ground floor. On the first floor, connected by a splendid internal staircase, three bedrooms and three bathrooms with windows all en suite. In the basement there is a very large cellar suitable for storing numerous bottles of the renowned locally produced wine. Furthermore, as illustrated in the renderings, there is the possibility of building a swimming pool to best enjoy the summer months in the silent greenery of the property.