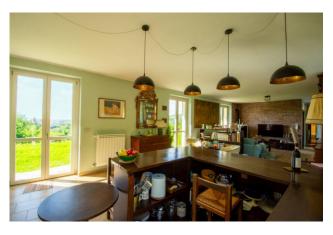

# 300 sm | Bathrooms: 4 | Bedrooms: 4 | Rooms: 7

LANGHE - Dogliani, about 2 km from the center, in the wonderful hills of the San Giorgio village, interesting newly built detached house with breathtaking views of the castle. The property, completed in 2020, has a private garden of about 600 square meters, 35,000 square meters of land including vineyards, and consists of a large and bright eat-in kitchen, living room, bedroom and bathroom with window on the ground floor. On the first floor, connected by a splendid internal staircase, three bedrooms and three bathrooms with windows all en suite. In the basement there is a very large cellar suitable for storing numerous bottles of the renowned locally produced wine. Furthermore, as illustrated in the renderings, there is the possibility of building a swimming pool to best enjoy the summer months in the silent greenery of the property.