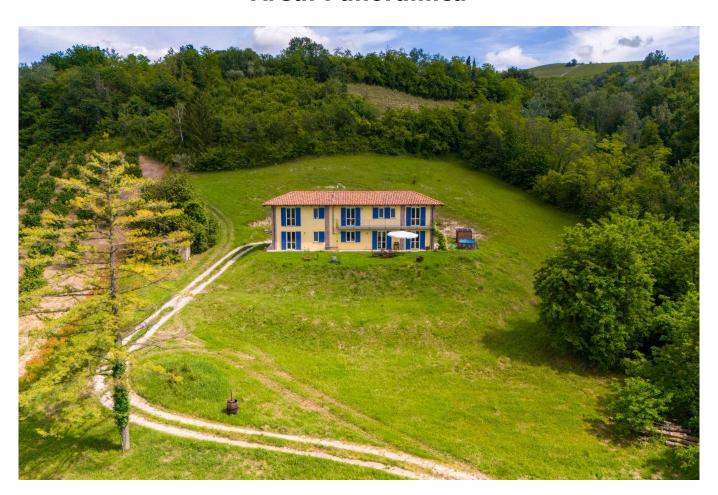

# 300 sm | Bathrooms: 4 | Bedrooms: 4 | Rooms: 7

LANGHE - Dogliani, about 2 km from the center, in the wonderful hills of the San Giorgio village, interesting newly built detached house with breathtaking views of the castle. The property, completed in 2020, has a private garden of about 600 square meters, 35,000 square meters of land including vineyards, and consists of a large and bright eat-in kitchen, living room, bedroom and bathroom with window on the ground floor. On the first floor, connected by a splendid internal staircase, three bedrooms and three bathrooms with windows all en suite. In the basement there is a very large cellar suitable for storing numerous bottles of the renowned locally produced wine. Furthermore, as illustrated in the renderings, there is the possibility of building a swimming pool to best enjoy the summer months in the silent greenery of the property.