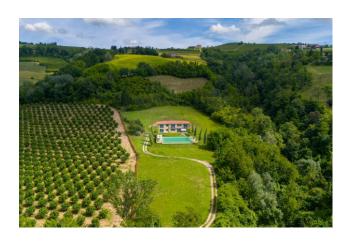

# 300 sm | Bathrooms: 4 | Bedrooms: 4 | Rooms: 7

LANGHE - Dogliani, about 2 km from the center, in the wonderful hills of the San Giorgio village, interesting newly built detached house with breathtaking views of the castle. The property, completed in 2020, has a private garden of about 600 square meters, 35,000 square meters of land including vineyards, and consists of a large and bright eat-in kitchen, living room, bedroom and bathroom with window on the ground floor. On the first floor, connected by a splendid internal staircase, three bedrooms and three bathrooms with windows all en suite. In the basement there is a very large cellar suitable for storing numerous bottles of the renowned locally produced wine. Furthermore, as illustrated in the renderings, there is the possibility of building a swimming pool to best enjoy the summer months in the silent greenery of the property.