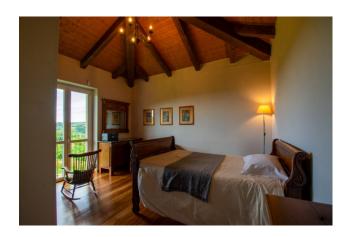

# 300 sm | Bathrooms: 4 | Bedrooms: 4 | Rooms: 7

LANGHE - Dogliani, about 2 km from the center, in the wonderful hills of the San Giorgio village, interesting newly built detached house with breathtaking views of the castle. The property, completed in 2020, has a private garden of about 600 square meters, 35,000 square meters of land including vineyards, and consists of a large and bright eat-in kitchen, living room, bedroom and bathroom with window on the ground floor. On the first floor, connected by a splendid internal staircase, three bedrooms and three bathrooms with windows all en suite. In the basement there is a very large cellar suitable for storing numerous bottles of the renowned locally produced wine. Furthermore, as illustrated in the renderings, there is the possibility of building a swimming pool to best enjoy the summer months in the silent greenery of the property.