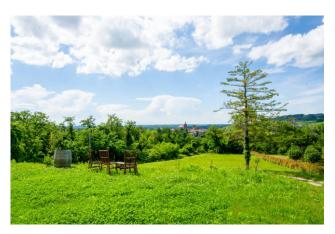

# 300 sm | Bathrooms: 4 | Bedrooms: 4 | Rooms: 7

LANGHE - Dogliani, about 2 km from the center, in the wonderful hills of the San Giorgio village, interesting newly built detached house with breathtaking views of the castle. The property, completed in 2020, has a private garden of about 600 square meters, 35,000 square meters of land including vineyards, and consists of a large and bright eat-in kitchen, living room, bedroom and bathroom with window on the ground floor. On the first floor, connected by a splendid internal staircase, three bedrooms and three bathrooms with windows all en suite. In the basement there is a very large cellar suitable for storing numerous bottles of the renowned locally produced wine. Furthermore, as illustrated in the renderings, there is the possibility of building a swimming pool to best enjoy the summer months in the silent greenery of the property.