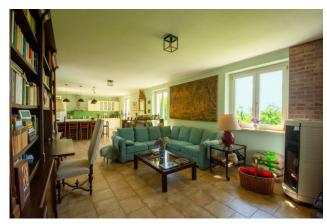

# 300 sm | Bathrooms: 4 | Bedrooms: 4 | Rooms: 7

LANGHE - Dogliani, about 2 km from the center, in the wonderful hills of the San Giorgio village, interesting newly built detached house with breathtaking views of the castle. The property, completed in 2020, has a private garden of about 600 square meters, 35,000 square meters of land including vineyards, and consists of a large and bright eat-in kitchen, living room, bedroom and bathroom with window on the ground floor. On the first floor, connected by a splendid internal staircase, three bedrooms and three bathrooms with windows all en suite. In the basement there is a very large cellar suitable for storing numerous bottles of the renowned locally produced wine. Furthermore, as illustrated in the renderings, there is the possibility of building a swimming pool to best enjoy the summer months in the silent greenery of the property.