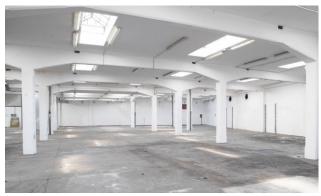

## 2.230 sm

FREE - Large and bright warehouse (cadastral category D/1) located in the Lucento - Vallette area of Turin. It is located in a strategic position, easily reachable both by those coming from the city center and from other surrounding areas, including the ring roads. The total area is approximately 2,230 square meters, divided into a production area of approximately 2,000 square meters, height under beam 4.25 meters, and a 2-story office building of approximately 180 square meters; caretaker's accommodation of 50 square meters.

The state of conservation is to be considered to be cleaned, as it requires some maintenance and cleaning operations to be brought back to its optimal conditions. However, the solid base and the good structure of the property make it ideal for those who want to renovate and customize it according to their needs.

The property is completely fenced; independent entrance for the office building; driveway entrance; 5 external parking spaces owned. It represents an excellent opportunity for those who want a large and functional property, in a strategic area of Turin, with the possibility of personalising it and adapting it to their needs.