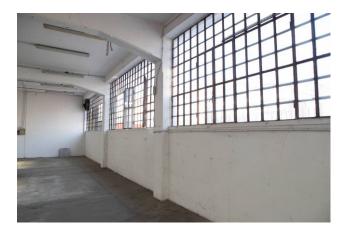

## 2.230 sm

FREE - Large and bright warehouse (cadastral category D/1) located in the Lucento - Vallette area of Turin. It is located in a strategic position, easily reachable both by those coming from the city center and from other surrounding areas, including the ring roads. The total area is approximately 2,230 square meters, divided into a production area of approximately 2,000 square meters, height under beam 4.25 meters, and a 2-story office building of approximately 180 square meters; caretaker's accommodation of 50 square meters.

The state of conservation is to be considered to be cleaned, as it requires some maintenance and cleaning operations to be brought back to its optimal conditions. However, the solid base and the good structure of the property make it ideal for those who want to renovate and customize it according to their needs.

The property is completely fenced; independent entrance for the office building; driveway entrance; 5 external parking spaces owned. It represents an excellent opportunity for those who want a large and functional property, in a strategic area of Turin, with the possibility of personalising it and adapting it to their needs.