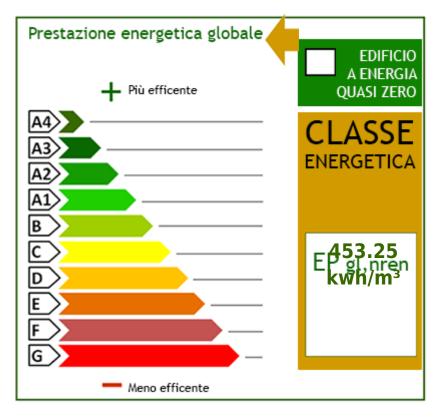

Professional Real Estate Services

| Province: Torino         |          | Municipality: Torino        |  |
|--------------------------|----------|-----------------------------|--|
| Area: Lucento - Vallette |          | Price: € 700.000 negotiable |  |
| Total sq.m.: 2.230 sm    |          |                             |  |
| Characteristics          |          |                             |  |
| Water for industrial use | Antifire | Driveway                    |  |
|                          |          |                             |  |