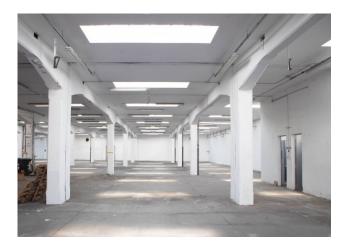

## 2.230 sm

FREE - Large and bright warehouse (cadastral category D/1) located in the Lucento - Vallette area of Turin. It is located in a strategic position, easily reachable both by those coming from the city center and from other surrounding areas, including the ring roads. The total area is approximately 2,230 square meters, divided into a production area of approximately 2,000 square meters, height under beam 4.25 meters, and a 2-story office building of approximately 180 square meters; caretaker's accommodation of 50 square meters.

The state of conservation is to be considered to be cleaned, as it requires some maintenance and cleaning operations to be brought back to its optimal conditions. However, the solid base and the good structure of the property make it ideal for those who want to renovate and customize it according to their needs.

The property is completely fenced; independent entrance for the office building; driveway entrance; 5 external parking spaces owned. It represents an excellent opportunity for those who want a large and functional property, in a strategic area of Turin, with the possibility of personalising it and adapting it to their needs.