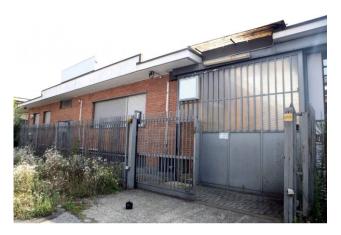

The state of conservation is to be considered to be cleaned, as it requires some maintenance and cleaning operations to be brought back to its optimal conditions. However, the solid base and the good structure of the property make it ideal for those who want to renovate and customize it according to their needs.

The property is completely fenced; independent entrance for the office building; driveway entrance; 5 external parking spaces owned. It represents an excellent opportunity for those who want a large and functional property, in a strategic area of Turin, with the possibility of personalising it and adapting it to their needs.