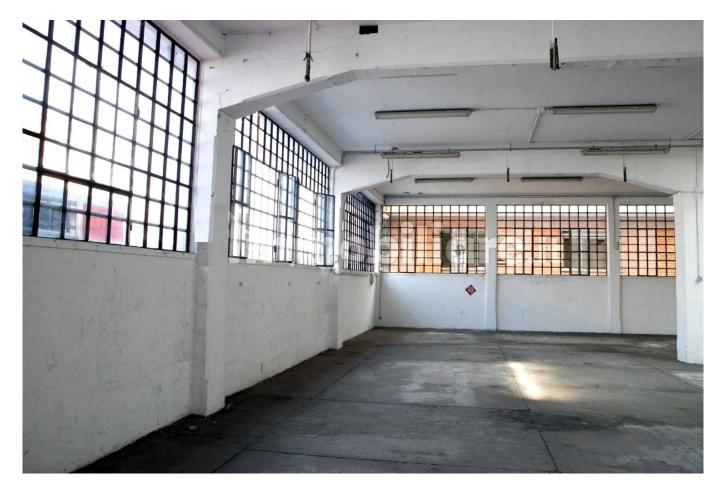

## 2.230 sm

FREE - Large and bright warehouse (cadastral category D/1) located in the Lucento - Vallette area of Turin. It is located in a strategic position, easily reachable both by those coming from the city center and from other surrounding areas, including the ring roads. The total area is approximately 2,230 square meters, divided into a production area of approximately 2,000 square meters, height under beam 4.25 meters, and a 2-story office building of approximately 180 square meters; caretaker's accommodation of 50 square meters.

The state of conservation is to be considered to be cleaned, as it requires some maintenance and cleaning operations to be brought back to its optimal conditions. However, the solid base and the good structure of the property make it ideal for those who want to renovate and customize it according to their needs.

The property is completely fenced; independent entrance for the office building; driveway entrance; 5 external parking spaces owned. It represents an excellent opportunity for those who want a large and functional property, in a strategic area of Turin, with the possibility of personalising it and adapting it to their needs.