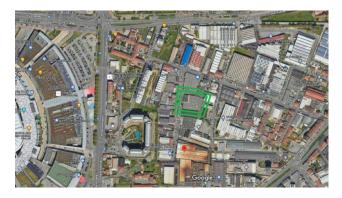

## in Sell to Torino Area: Lucento - Vallette

## 2.230 sm

FREE - Large and bright warehouse (cadastral category D/1) located in the Lucento - Vallette area of Turin. It is located in a strategic position, easily reachable both by those coming from the city center and from other surrounding areas, including the ring roads. The total area is approximately 2,230 square meters, divided into a production area of approximately 2,000 square meters, height under beam 4.25 meters, and a 2-story office building of approximately 180 square meters; caretaker's accommodation of 50 square meters.

METRO stop only 1.2 km away - FREE