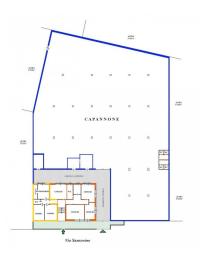

## 2.230 sm

FREE - Large and bright warehouse (cadastral category D/1) located in the Lucento - Vallette area of Turin. It is located in a strategic position, easily reachable both by those coming from the city center and from other surrounding areas, including the ring roads. The total area is approximately 2,230 square meters, divided into a production area of approximately 2,000 square meters, height under beam 4.25 meters, and a 2-story office building of approximately 180 square meters; caretaker's accommodation of 50 square meters.

The property is completely fenced; independent entrance for the office building; driveway entrance; 5 external parking spaces owned. It represents an excellent opportunity for those who want a large and functional property, in a strategic area of Turin, with the possibility of personalising it and adapting it to their needs.