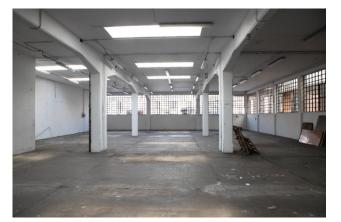

## 2.230 sm

FREE - Large and bright warehouse (cadastral category D/1) located in the Lucento - Vallette area of Turin. It is located in a strategic position, easily reachable both by those coming from the city center and from other surrounding areas, including the ring roads. The total area is approximately 2,230 square meters, divided into a production area of approximately 2,000 square meters, height under beam 4.25 meters, and a 2-story office building of approximately 180 square meters; caretaker's accommodation of 50 square meters.

The state of conservation is to be considered to be cleaned, as it requires some maintenance and cleaning operations to be brought back to its optimal conditions. However, the solid base and the good structure of the property make it ideal for those who want to renovate and customize it according to their needs.