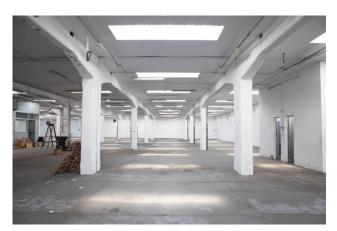

## 2.230 sm

FREE - Large and bright warehouse (cadastral category D/1) located in the Lucento - Vallette area of Turin. It is located in a strategic position, easily reachable both by those coming from the city center and from other surrounding areas, including the ring roads. The total area is approximately 2,230 square meters, divided into a production area of approximately 2,000 square meters, height under beam 4.25 meters, and a 2-story office building of approximately 180 square meters; caretaker's accommodation of 50 square meters.

The state of conservation is to be considered to be cleaned, as it requires some maintenance and cleaning operations to be brought back to its optimal conditions. However, the solid base and the good structure of the property make it ideal for those who want to renovate and customize it according to their needs.

The property is completely fenced; independent entrance for the office building; driveway entrance; 5 external parking spaces owned. It represents an excellent opportunity for those who want a large and functional property, in a strategic area of Turin, with the possibility of personalising it and adapting it to their needs.