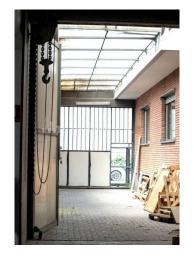

## 2.230 sm

FREE - Large and bright warehouse (cadastral category D/1) located in the Lucento - Vallette area of Turin. It is located in a strategic position, easily reachable both by those coming from the city center and from other surrounding areas, including the ring roads. The total area is approximately 2,230 square meters, divided into a production area of approximately 2,000 square meters, height under beam 4.25 meters, and a 2-story office building of approximately 180 square meters; caretaker's accommodation of 50 square meters.

The property is completely fenced; independent entrance for the office building; driveway entrance; 5 external parking spaces owned. It represents an excellent opportunity for those who want a large and functional property, in a strategic area of Turin, with the possibility of personalising it and adapting it to their needs.