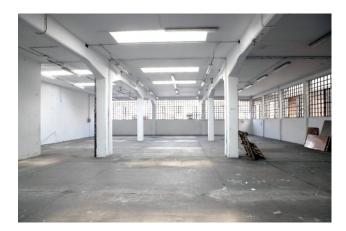

## 2.230 sm

FREE - Large and bright warehouse (cadastral category D/1) located in the Lucento - Vallette area of Turin. It is located in a strategic position, easily reachable both by those coming from the city center and from other surrounding areas, including the ring roads. The total area is approximately 2,230 square meters, divided into a production area of approximately 2,000 square meters, height under beam 4.25 meters, and a 2-story office building of approximately 180 square meters; caretaker's accommodation of 50 square meters.

The state of conservation is to be considered to be cleaned, as it requires some maintenance and cleaning operations to be brought back to its optimal conditions. However, the solid base and the good structure of the property make it ideal for those who want to renovate and customize it according to their needs.

The property is completely fenced; independent entrance for the office building; driveway entrance; 5 external parking spaces owned. It represents an excellent opportunity for those who want a large and functional property, in a strategic area of Turin, with the possibility of personalising it and adapting it to their needs.