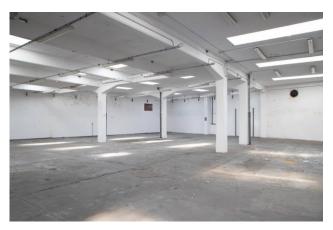

## 2.230 sm

FREE - Large and bright warehouse (cadastral category D/1) located in the Lucento - Vallette area of Turin. It is located in a strategic position, easily reachable both by those coming from the city center and from other surrounding areas, including the ring roads. The total area is approximately 2,230 square meters, divided into a production area of approximately 2,000 square meters, height under beam 4.25 meters, and a 2-story office building of approximately 180 square meters; caretaker's accommodation of 50 square meters.

The state of conservation is to be considered to be cleaned, as it requires some maintenance and cleaning operations to be brought back to its optimal conditions. However, the solid base and the good structure of the property make it ideal for those who want to renovate and customize it according to their needs.

The property is completely fenced; independent entrance for the office building; driveway entrance; 5 external parking spaces owned. It represents an excellent opportunity for those who want a large and functional property, in a strategic area of Turin, with the possibility of personalising it and adapting it to their needs.