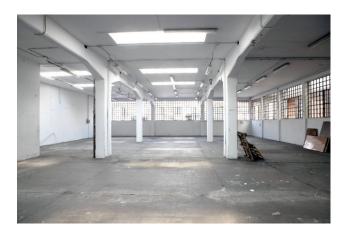

#### 2.230 sm

FREE - Large and bright warehouse (cadastral category D/1) located in the Lucento - Vallette area of Turin. It is located in a strategic position, easily reachable both by those coming from the city center and from other surrounding areas, including the ring roads. The total area is approximately 2,230 square meters, divided into a production area of approximately 2,000 square meters, height under beam 4.25 meters, and a 2-story office building of approximately 180 square meters; caretaker's accommodation of 50 square meters.

The state of conservation is to be considered to be cleaned, as it requires some maintenance and cleaning operations to be brought back to its optimal conditions. However, the solid base and the good structure of the property make it ideal for those who want to renovate and customize it according to their needs.

The property is completely fenced; independent entrance for the office building; driveway entrance; 5 external parking spaces owned. It represents an excellent opportunity for those who want a large and functional property, in a strategic area of Turin, with the possibility of personalising it and adapting it to their needs.