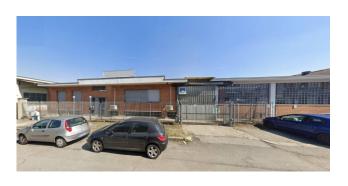

#### 2.230 sm

FREE - Large and bright warehouse (cadastral category D/1) located in the Lucento - Vallette area of Turin. It is located in a strategic position, easily reachable both by those coming from the city center and from other surrounding areas, including the ring roads. The total area is approximately 2,230 square meters, divided into a production area of approximately 2,000 square meters, height under beam 4.25 meters, and a 2-story office building of approximately 180 square meters; caretaker's accommodation of 50 square meters.

The property is completely fenced; independent entrance for the office building; driveway entrance; 5 external parking spaces owned. It represents an excellent opportunity for those who want a large and functional property, in a strategic area of Turin, with the possibility of personalising it and adapting it to their needs.