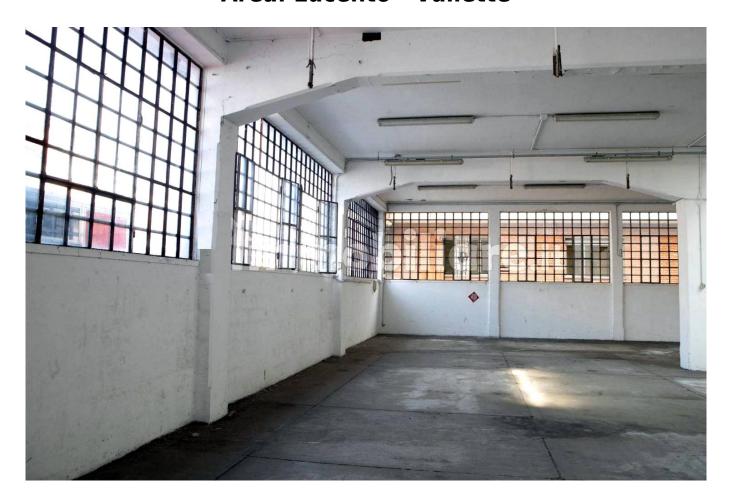

#### 2.230 sm

FREE - Large and bright warehouse (cadastral category D/1) located in the Lucento - Vallette area of Turin. It is located in a strategic position, easily reachable both by those coming from the city center and from other surrounding areas, including the ring roads. The total area is approximately 2,230 square meters, divided into a production area of approximately 2,000 square meters, height under beam 4.25 meters, and a 2-story office building of approximately 180 square meters; caretaker's accommodation of 50 square meters.

The state of conservation is to be considered to be cleaned, as it requires some maintenance and cleaning operations to be brought back to its optimal conditions. However, the solid base and the good structure of the property make it ideal for those who want to renovate and customize it according to their needs.