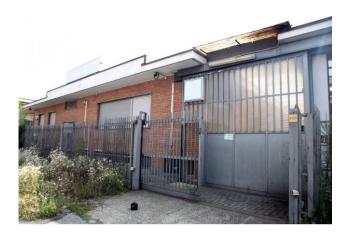

The state of conservation is to be considered to be cleaned, as it requires some maintenance and cleaning operations to be brought back to its optimal conditions. However, the solid base and the good structure of the property make it ideal for those who want to renovate and customize it according to their needs.

The property is completely fenced; independent entrance for the office building; driveway entrance; 5 external parking spaces owned. It represents an excellent opportunity for those who want a large and functional property, in a strategic area of Turin, with the possibility of personalising it and adapting it to their needs.