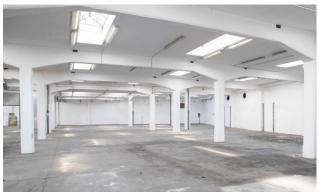

#### 2.230 sm

FREE - Large and bright warehouse (cadastral category D/1) located in the Lucento - Vallette area of Turin. It is located in a strategic position, easily reachable both by those coming from the city center and from other surrounding areas, including the ring roads. The total area is approximately 2,230 square meters, divided into a production area of approximately 2,000 square meters, height under beam 4.25 meters, and a 2-story office building of approximately 180 square meters; caretaker's accommodation of 50 square meters.

The state of conservation is to be considered to be cleaned, as it requires some maintenance and cleaning operations to be brought back to its optimal conditions. However, the solid base and the good structure of the property make it ideal for those who want to renovate and customize it according to their needs.