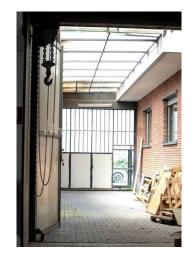

#### 2.230 sm

FREE - Large and bright warehouse (cadastral category D/1) located in the Lucento - Vallette area of Turin. It is located in a strategic position, easily reachable both by those coming from the city center and from other surrounding areas, including the ring roads. The total area is approximately 2,230 square meters, divided into a production area of approximately 2,000 square meters, height under beam 4.25 meters, and a 2-story office building of approximately 180 square meters; caretaker's accommodation of 50 square meters.

The property is completely fenced; independent entrance for the office building; driveway entrance; 5 external parking spaces owned. It represents an excellent opportunity for those who want a large and functional property, in a strategic area of Turin, with the possibility of personalising it and adapting it to their needs.