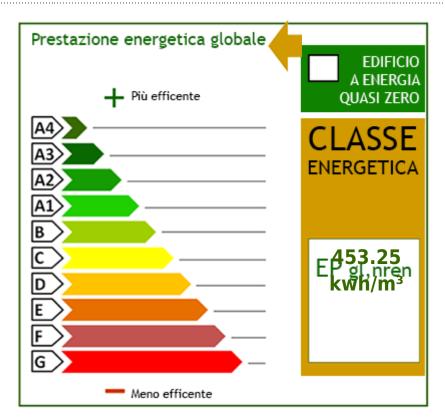

### **Property information**

Ref.: H 115785 Reason: Sell

Type: Region: Piemonte

Province: Torino Municipality: Torino

**Area**: Lucento - Vallette **Price**: € 700.000 negotiable

**Total sq.m.**: 2.230 sm