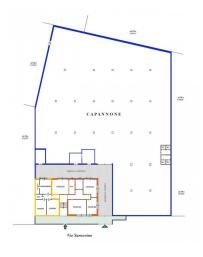

#### 2.230 sm

FREE - Large and bright warehouse (cadastral category D/1) located in the Lucento - Vallette area of Turin. It is located in a strategic position, easily reachable both by those coming from the city center and from other surrounding areas, including the ring roads. The total area is approximately 2,230 square meters, divided into a production area of approximately 2,000 square meters, height under beam 4.25 meters, and a 2-story office building of approximately 180 square meters; caretaker's accommodation of 50 square meters.