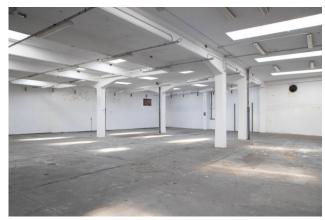

#### 2.230 sm

FREE - Large and bright warehouse (cadastral category D/1) located in the Lucento - Vallette area of Turin. It is located in a strategic position, easily reachable both by those coming from the city center and from other surrounding areas, including the ring roads. The total area is approximately 2,230 square meters, divided into a production area of approximately 2,000 square meters, height under beam 4.25 meters, and a 2-story office building of approximately 180 square meters; caretaker's accommodation of 50 square meters.

The state of conservation is to be considered to be cleaned, as it requires some maintenance and cleaning operations to be brought back to its optimal conditions. However, the solid base and the good structure of the property make it ideal for those who want to renovate and customize it according to their needs.