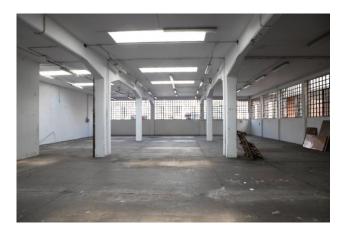

#### 2.230 sm

FREE - Large and bright warehouse (cadastral category D/1) located in the Lucento - Vallette area of Turin. It is located in a strategic position, easily reachable both by those coming from the city center and from other surrounding areas, including the ring roads. The total area is approximately 2,230 square meters, divided into a production area of approximately 2,000 square meters, height under beam 4.25 meters, and a 2-story office building of approximately 180 square meters; caretaker's accommodation of 50 square meters.

The state of conservation is to be considered to be cleaned, as it requires some maintenance and cleaning operations to be brought back to its optimal conditions. However, the solid base and the good structure of the property make it ideal for those who want to renovate and customize it according to their needs.