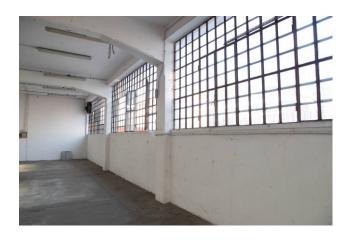

#### 2.230 sm

FREE - Large and bright warehouse (cadastral category D/1) located in the Lucento - Vallette area of Turin. It is located in a strategic position, easily reachable both by those coming from the city center and from other surrounding areas, including the ring roads. The total area is approximately 2,230 square meters, divided into a production area of approximately 2,000 square meters, height under beam 4.25 meters, and a 2-story office building of approximately 180 square meters; caretaker's accommodation of 50 square meters.

The property is completely fenced; independent entrance for the office building; driveway entrance; 5 external parking spaces owned. It represents an excellent opportunity for those who want a large and functional property, in a strategic area of Turin, with the possibility of personalising it and adapting it to their needs.