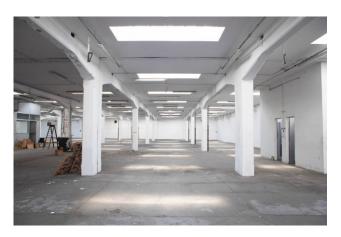

#### 2.230 sm

FREE - Large and bright warehouse (cadastral category D/1) located in the Lucento - Vallette area of Turin. It is located in a strategic position, easily reachable both by those coming from the city center and from other surrounding areas, including the ring roads. The total area is approximately 2,230 square meters, divided into a production area of approximately 2,000 square meters, height under beam 4.25 meters, and a 2-story office building of approximately 180 square meters; caretaker's accommodation of 50 square meters.

The state of conservation is to be considered to be cleaned, as it requires some maintenance and cleaning operations to be brought back to its optimal conditions. However, the solid base and the good structure of the property make it ideal for those who want to renovate and customize it according to their needs.

The property is completely fenced; independent entrance for the office building; driveway entrance; 5 external parking spaces owned. It represents an excellent opportunity for those who want a large and functional property, in a strategic area of Turin, with the possibility of personalising it and adapting it to their needs.