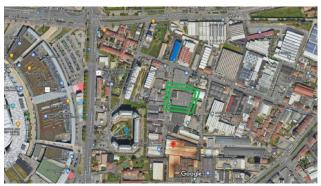

# in Sell to Torino Area: Lucento - Vallette

#### 2.230 sm

FREE - Large and bright warehouse (cadastral category D/1) located in the Lucento - Vallette area of Turin. It is located in a strategic position, easily reachable both by those coming from the city center and from other surrounding areas, including the ring roads. The total area is approximately 2,230 square meters, divided into a production area of approximately 2,000 square meters, height under beam 4.25 meters, and a 2-story office building of approximately 180 square meters; caretaker's accommodation of 50 square meters.

METRO stop only 1.2 km away - FREE