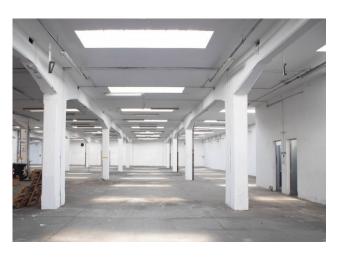

#### 2.230 sm

FREE - Large and bright warehouse (cadastral category D/1) located in the Lucento - Vallette area of Turin. It is located in a strategic position, easily reachable both by those coming from the city center and from other surrounding areas, including the ring roads. The total area is approximately 2,230 square meters, divided into a production area of approximately 2,000 square meters, height under beam 4.25 meters, and a 2-story office building of approximately 180 square meters; caretaker's accommodation of 50 square meters.

The state of conservation is to be considered to be cleaned, as it requires some maintenance and cleaning operations to be brought back to its optimal conditions. However, the solid base and the good structure of the property make it ideal for those who want to renovate and customize it according to their needs.