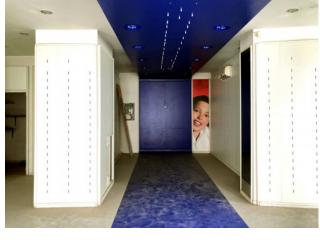

## 135 sm | Bathrooms: 1 | Rooms: 4

VISIBILITY - Commercial premises for rent of 135 sqm, in a street with high pedestrian and car traffic. No. 2 entrances from the street, one entrance from the condominium stairs, and one entrance from the condominium courtyard also convenient for loading/unloading. The size of the shop is excellently distributed and offers adequate space for displaying products and managing commercial activities; the 5 windows (shatterproof) are large and clearly visible. The interior of the shop is well-kept; all the walls are covered, false ceiling, excellent flooring, already present a reception/cash desk. The heating is centralized with thermostatic valves on the radiators (hidden by the furniture). Air-conditioned.