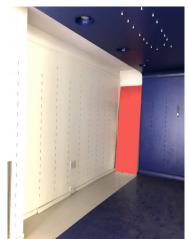

## 135 sm | Bathrooms: 1 | Rooms: 4

VISIBILITY - Commercial premises for rent of 135 sqm, in a street with high pedestrian and car traffic. No. 2 entrances from the street, one entrance from the condominium stairs, and one entrance from the condominium courtyard also convenient for loading/unloading. The size of the shop is excellently distributed and offers adequate space for displaying products and managing commercial activities; the 5 windows (shatterproof) are large and clearly visible. The interior of the shop is well-kept; all the walls are covered, false ceiling, excellent flooring, already present a reception/cash desk. The heating is centralized with thermostatic valves on the radiators (hidden by the furniture). Air-conditioned.