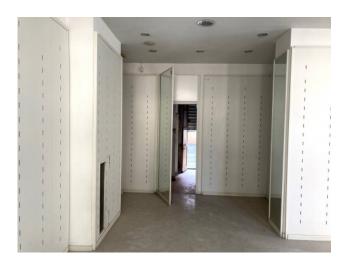

## 135 sm | Bathrooms: 1 | Rooms: 4

VISIBILITY - Commercial premises for rent of 135 sqm, in a street with high pedestrian and car traffic. No. 2 entrances from the street, one entrance from the condominium stairs, and one entrance from the condominium courtyard also convenient for loading/unloading. The size of the shop is excellently distributed and offers adequate space for displaying products and managing commercial activities; the 5 windows (shatterproof) are large and clearly visible. The interior of the shop is well-kept; all the walls are covered, false ceiling, excellent flooring, already present a reception/cash desk. The heating is centralized with thermostatic valves on the radiators (hidden by the furniture). Air-conditioned.