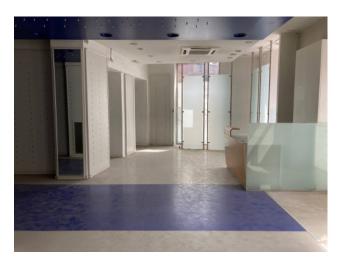

## 135 sm | Bathrooms: 1 | Rooms: 4

VISIBILITY - Commercial premises for rent of 135 sqm, in a street with high pedestrian and car traffic. No. 2 entrances from the street, one entrance from the condominium stairs, and one entrance from the condominium courtyard also convenient for loading/unloading. The size of the shop is excellently distributed and offers adequate space for displaying products and managing commercial activities; the 5 windows (shatterproof) are large and clearly visible. The interior of the shop is well-kept; all the walls are covered, false ceiling, excellent flooring, already present a reception/cash desk. The heating is centralized with thermostatic valves on the radiators (hidden by the furniture). Air-conditioned.