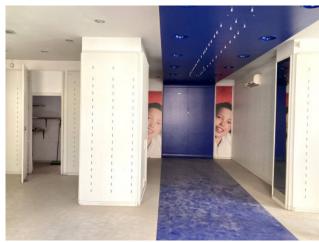

## 135 sm | Bathrooms: 1 | Rooms: 4

VISIBILITY - Commercial premises for rent of 135 sqm, in a street with high pedestrian and car traffic. No. 2 entrances from the street, one entrance from the condominium stairs, and one entrance from the condominium courtyard also convenient for loading/unloading. The size of the shop is excellently distributed and offers adequate space for displaying products and managing commercial activities; the 5 windows (shatterproof) are large and clearly visible. The interior of the shop is well-kept; all the walls are covered, false ceiling, excellent flooring, already present a reception/cash desk. The heating is centralized with thermostatic valves on the radiators (hidden by the furniture). Air-conditioned.