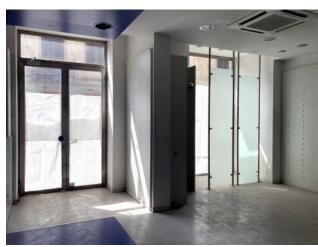

## 135 sm | Bathrooms: 1 | Rooms: 4

VISIBILITY - Commercial premises for rent of 135 sqm, in a street with high pedestrian and car traffic. No. 2 entrances from the street, one entrance from the condominium stairs, and one entrance from the condominium courtyard also convenient for loading/unloading. The size of the shop is excellently distributed and offers adequate space for displaying products and managing commercial activities; the 5 windows (shatterproof) are large and clearly visible. The interior of the shop is well-kept; all the walls are covered, false ceiling, excellent flooring, already present a reception/cash desk. The heating is centralized with thermostatic valves on the radiators (hidden by the furniture). Air-conditioned.