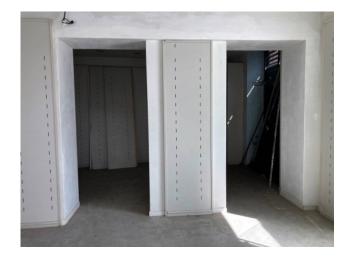

## 135 sm | Bathrooms: 1 | Rooms: 4

VISIBILITY - Commercial premises for rent of 135 sqm, in a street with high pedestrian and car traffic. No. 2 entrances from the street, one entrance from the condominium stairs, and one entrance from the condominium courtyard also convenient for loading/unloading. The size of the shop is excellently distributed and offers adequate space for displaying products and managing commercial activities; the 5 windows (shatterproof) are large and clearly visible. The interior of the shop is well-kept; all the walls are covered, false ceiling, excellent flooring, already present a reception/cash desk. The heating is centralized with thermostatic valves on the radiators (hidden by the furniture). Air-conditioned.