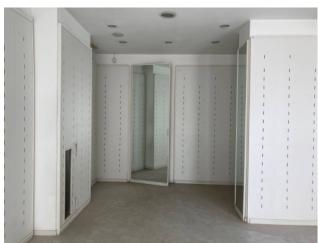

## 135 sm | Bathrooms: 1 | Rooms: 4

VISIBILITY - Commercial premises for rent of 135 sqm, in a street with high pedestrian and car traffic. No. 2 entrances from the street, one entrance from the condominium stairs, and one entrance from the condominium courtyard also convenient for loading/unloading. The size of the shop is excellently distributed and offers adequate space for displaying products and managing commercial activities; the 5 windows (shatterproof) are large and clearly visible. The interior of the shop is well-kept; all the walls are covered, false ceiling, excellent flooring, already present a reception/cash desk. The heating is centralized with thermostatic valves on the radiators (hidden by the furniture). Air-conditioned.