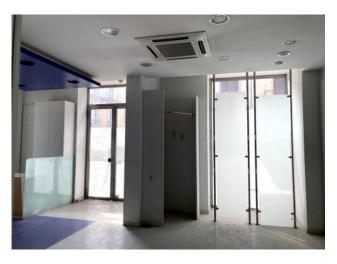

## 135 sm | Bathrooms: 1 | Rooms: 4

VISIBILITY - Commercial premises for rent of 135 sqm, in a street with high pedestrian and car traffic. No. 2 entrances from the street, one entrance from the condominium stairs, and one entrance from the condominium courtyard also convenient for loading/unloading. The size of the shop is excellently distributed and offers adequate space for displaying products and managing commercial activities; the 5 windows (shatterproof) are large and clearly visible. The interior of the shop is well-kept; all the walls are covered, false ceiling, excellent flooring, already present a reception/cash desk. The heating is centralized with thermostatic valves on the radiators (hidden by the furniture). Air-conditioned.