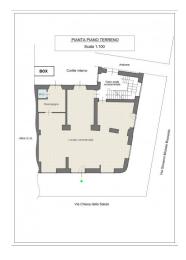

## 135 sm | Bathrooms: 1 | Rooms: 4

VISIBILITY - Commercial premises for rent of 135 sqm, in a street with high pedestrian and car traffic. No. 2 entrances from the street, one entrance from the condominium stairs, and one entrance from the condominium courtyard also convenient for loading/unloading. The size of the shop is excellently distributed and offers adequate space for displaying products and managing commercial activities; the 5 windows (shatterproof) are large and clearly visible. The interior of the shop is well-kept; all the walls are covered, false ceiling, excellent flooring, already present a reception/cash desk. The heating is centralized with thermostatic valves on the radiators (hidden by the furniture). Air-conditioned.