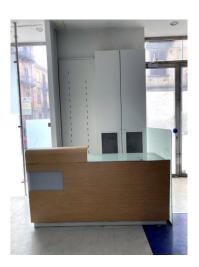

## 135 sm | Bathrooms: 1 | Rooms: 4

VISIBILITY - Commercial premises for rent of 135 sqm, in a street with high pedestrian and car traffic. No. 2 entrances from the street, one entrance from the condominium stairs, and one entrance from the condominium courtyard also convenient for loading/unloading. The size of the shop is excellently distributed and offers adequate space for displaying products and managing commercial activities; the 5 windows (shatterproof) are large and clearly visible. The interior of the shop is well-kept; all the walls are covered, false ceiling, excellent flooring, already present a reception/cash desk. The heating is centralized with thermostatic valves on the radiators (hidden by the furniture). Air-conditioned.