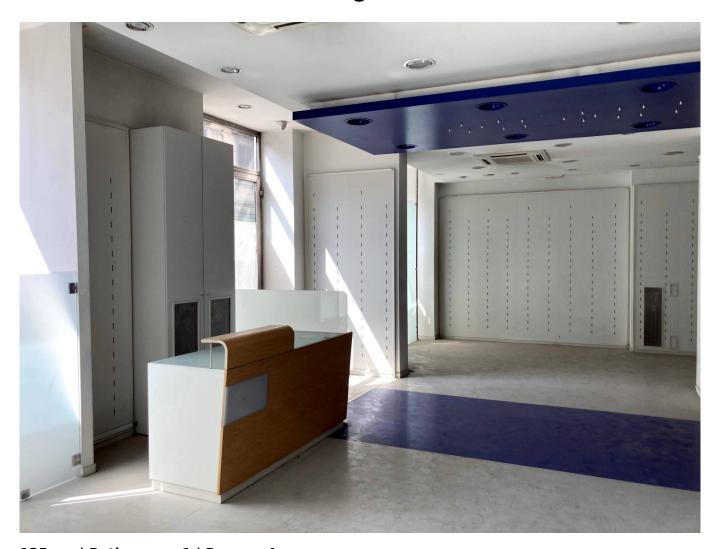

## 135 sm | Bathrooms: 1 | Rooms: 4

VISIBILITY - Commercial premises for rent of 135 sqm, in a street with high pedestrian and car traffic. No. 2 entrances from the street, one entrance from the condominium stairs, and one entrance from the condominium courtyard also convenient for loading/unloading. The size of the shop is excellently distributed and offers adequate space for displaying products and managing commercial activities; the 5 windows (shatterproof) are large and clearly visible. The interior of the shop is well-kept; all the walls are covered, false ceiling, excellent flooring, already present a reception/cash desk. The heating is centralized with thermostatic valves on the radiators (hidden by the furniture). Air-conditioned.

The property is suitable for use for a wide range of commercial activities.

Including useful 14m2 garage in the courtyard.

Rental without VAT - Required as guarantee a surety bond equal to 3 months. FREE from 01/10/2025