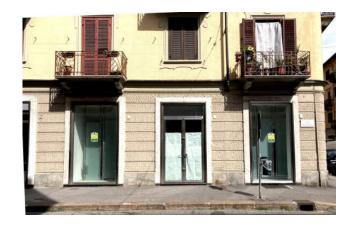

## in Rent to Torino Area: Borgo Vittoria

## 135 sm | Bathrooms: 1 | Rooms: 4

VISIBILITY - Commercial premises for rent of 135 sqm, in a street with high pedestrian and car traffic. No. 2 entrances from the street, one entrance from the condominium stairs, and one entrance from the condominium courtyard also convenient for loading/unloading. The size of the shop is excellently distributed and offers adequate space for displaying products and managing commercial activities; the 5 windows (shatterproof) are large and clearly visible. The interior of the shop is well-kept; all the walls are covered, false ceiling, excellent flooring, already present a reception/cash desk. The heating is centralized with thermostatic valves on the radiators (hidden by the furniture). Air-conditioned.