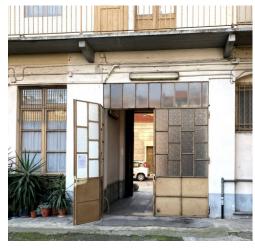

## 135 sm | Bathrooms: 1 | Rooms: 4

VISIBILITY - Commercial premises for rent of 135 sqm, in a street with high pedestrian and car traffic. No. 2 entrances from the street, one entrance from the condominium stairs, and one entrance from the condominium courtyard also convenient for loading/unloading. The size of the shop is excellently distributed and offers adequate space for displaying products and managing commercial activities; the 5 windows (shatterproof) are large and clearly visible. The interior of the shop is well-kept; all the walls are covered, false ceiling, excellent flooring, already present a reception/cash desk. The heating is centralized with thermostatic valves on the radiators (hidden by the furniture). Air-conditioned.

The property is suitable for use for a wide range of commercial activities.

Including useful 14m2 garage in the courtyard.

Rental without VAT - Required as guarantee a surety bond equal to 3 months. FREE from 01/10/2025