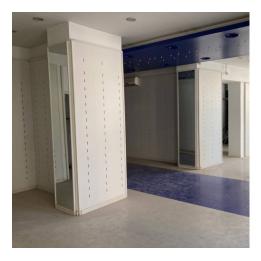

## 135 sm | Bathrooms: 1 | Rooms: 4

VISIBILITY - Commercial premises for rent of 135 sqm, in a street with high pedestrian and car traffic. No. 2 entrances from the street, one entrance from the condominium stairs, and one entrance from the condominium courtyard also convenient for loading/unloading. The size of the shop is excellently distributed and offers adequate space for displaying products and managing commercial activities; the 5 windows (shatterproof) are large and clearly visible. The interior of the shop is well-kept; all the walls are covered, false ceiling, excellent flooring, already present a reception/cash desk. The heating is centralized with thermostatic valves on the radiators (hidden by the furniture). Air-conditioned.