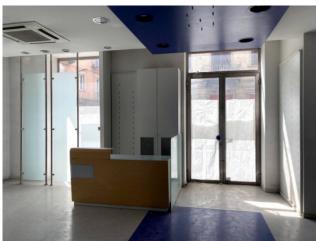

## 135 sm | Bathrooms: 1 | Rooms: 4

VISIBILITY - Commercial premises for rent of 135 sqm, in a street with high pedestrian and car traffic. No. 2 entrances from the street, one entrance from the condominium stairs, and one entrance from the condominium courtyard also convenient for loading/unloading. The size of the shop is excellently distributed and offers adequate space for displaying products and managing commercial activities; the 5 windows (shatterproof) are large and clearly visible. The interior of the shop is well-kept; all the walls are covered, false ceiling, excellent flooring, already present a reception/cash desk. The heating is centralized with thermostatic valves on the radiators (hidden by the furniture). Air-conditioned.