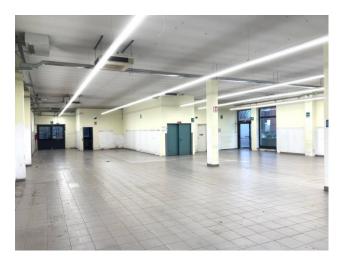

### 514 sm | Bathrooms: 3 | Rooms: 1

FOR RENT - Commercial property forming part of a low building located in a condominium context but separate from the residential part of the same.

It has a sales room on the ground floor of about 295 square meters with service for the public and another for employees; in the basement a warehouse of about 205 square meters connected by an external staircase and freight elevator with service and office. Machine room.

Unique visibility thanks to the 12 windows.

It shares with another adjacent property PARKING of 36 private parking spaces for public use, necessary and sufficient to obtain commercial licenses.

**FREE** 