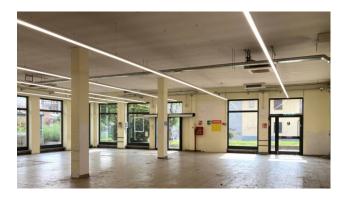

### 514 sm | Bathrooms: 3 | Rooms: 1

FOR RENT - Commercial property forming part of a low building located in a condominium context but separate from the residential part of the same.

It has a sales room on the ground floor of about 295 square meters with service for the public and another for employees; in the basement a warehouse of about 205 square meters connected by an external staircase and freight elevator with service and office. Machine room.

Unique visibility thanks to the 12 windows.

It shares with another adjacent property PARKING of 36 private parking spaces for public use, necessary and sufficient to obtain commercial licenses.

**FREE** 