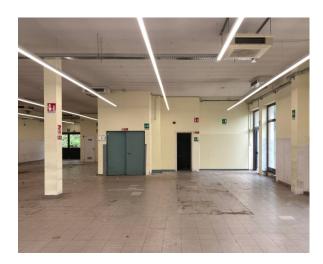

### 514 sm | Bathrooms: 3 | Rooms: 1

FOR RENT - Commercial property forming part of a low building located in a condominium context but separate from the residential part of the same.

It has a sales room on the ground floor of about 295 square meters with service for the public and another for employees; in the basement a warehouse of about 205 square meters connected by an external staircase and freight elevator with service and office. Machine room.