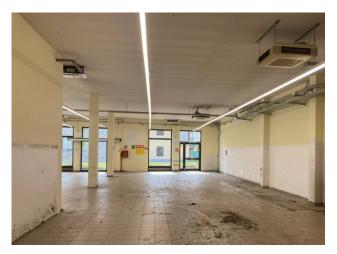

### 514 sm | Bathrooms: 3 | Rooms: 1

FOR RENT - Commercial property forming part of a low building located in a condominium context but separate from the residential part of the same.

It has a sales room on the ground floor of about 295 square meters with service for the public and another for employees; in the basement a warehouse of about 205 square meters connected by an external staircase and freight elevator with service and office. Machine room.