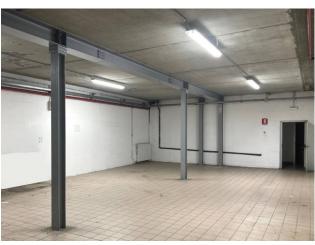

### 514 sm | Bathrooms: 3 | Rooms: 1

FOR RENT - Commercial property forming part of a low building located in a condominium context but separate from the residential part of the same.

It has a sales room on the ground floor of about 295 square meters with service for the public and another for employees; in the basement a warehouse of about 205 square meters connected by an external staircase and freight elevator with service and office. Machine room.