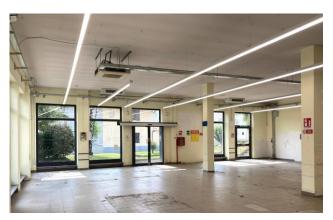

### 514 sm | Bathrooms: 3 | Rooms: 1

FOR RENT - Commercial property forming part of a low building located in a condominium context but separate from the residential part of the same.

It has a sales room on the ground floor of about 295 square meters with service for the public and another for employees; in the basement a warehouse of about 205 square meters connected by an external staircase and freight elevator with service and office. Machine room.

Unique visibility thanks to the 12 windows.

It shares with another adjacent property PARKING of 36 private parking spaces for public use, necessary and sufficient to obtain commercial licenses.

**FREE** 