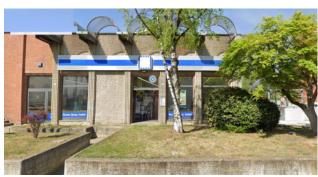

### 514 sm | Bathrooms: 3 | Rooms: 1

FOR RENT - Commercial property forming part of a low building located in a condominium context but separate from the residential part of the same.

It has a sales room on the ground floor of about 295 square meters with service for the public and another for employees; in the basement a warehouse of about 205 square meters connected by an external staircase and freight elevator with service and office. Machine room.

Unique visibility thanks to the 12 windows.

It shares with another adjacent property PARKING of 36 private parking spaces for public use, necessary and sufficient to obtain commercial licenses.

**FREE** 