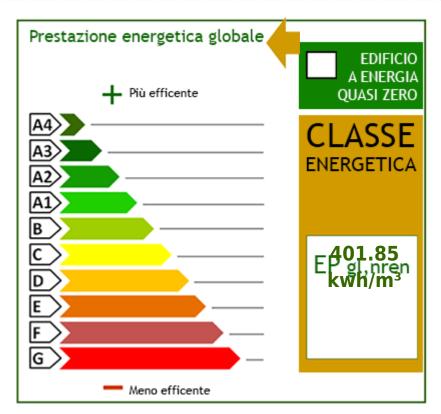

*

| <b>Ref.</b> : H 115793 | Reason: Rent         |
|------------------------|----------------------|
| Туре:                  | Region: Piemonte     |
| Province: Torino       | Municipality: Rivoli |



Area: Cascine Vica (to) Price: € 5.000

**Total sq.m.**: 514 sm **Bathrooms**: 3

Rooms: 1 Number Of Windows: 8

**Condo fee:**: € 460

#### **Characteristics**

Air-Conditioned Antifire

## **Nearby**

| Gyms          | Spa                | Football Fields  | Fitness Centers   |
|---------------|--------------------|------------------|-------------------|
| Tennis Courts | Bike Lanes         | Playgrounds      | Public Transport  |
| Kindergarten  | Elementary Schools | Schools          | High Schools      |
| Cafe          | Post Offices       | Shopping Centers | Municipal Offices |