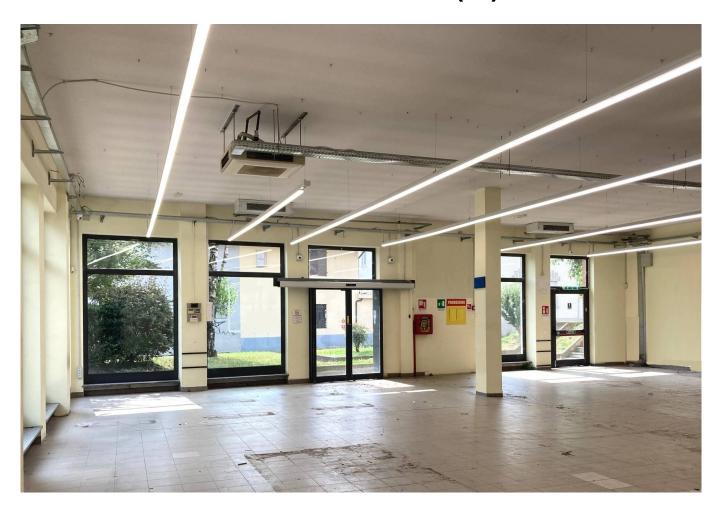

### 514 sm | Bathrooms: 3 | Rooms: 1

FOR RENT - Commercial property forming part of a low building located in a condominium context but separate from the residential part of the same.

It has a sales room on the ground floor of about 295 square meters with service for the public and another for employees; in the basement a warehouse of about 205 square meters connected by an external staircase and freight elevator with service and office. Machine room.

Unique visibility thanks to the 12 windows.

It shares with another adjacent property PARKING of 36 private parking spaces for public use, necessary and sufficient to obtain commercial licenses.

**FREE** 