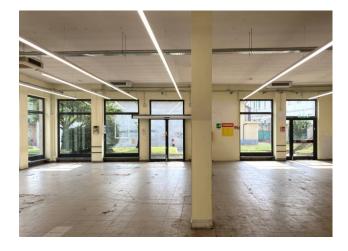

### 514 sm | Bathrooms: 3 | Rooms: 1

FOR RENT - Commercial property forming part of a low building located in a condominium context but separate from the residential part of the same.

It has a sales room on the ground floor of about 295 square meters with service for the public and another for employees; in the basement a warehouse of about 205 square meters connected by an external staircase and freight elevator with service and office. Machine room.