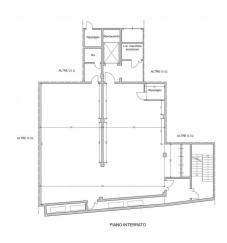

### 514 sm | Bathrooms: 3 | Rooms: 1

FOR RENT - Commercial property forming part of a low building located in a condominium context but separate from the residential part of the same.

It has a sales room on the ground floor of about 295 square meters with service for the public and another for employees; in the basement a warehouse of about 205 square meters connected by an external staircase and freight elevator with service and office. Machine room.