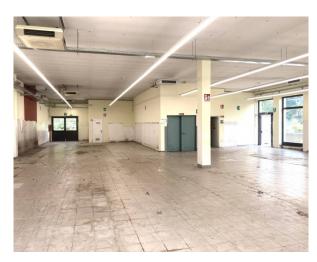

### 514 sm | Bathrooms: 3 | Rooms: 1

FOR RENT - Commercial property forming part of a low building located in a condominium context but separate from the residential part of the same.

It has a sales room on the ground floor of about 295 square meters with service for the public and another for employees; in the basement a warehouse of about 205 square meters connected by an external staircase and freight elevator with service and office. Machine room.