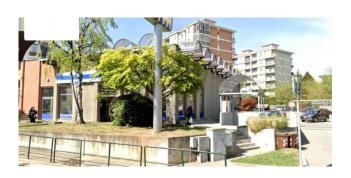

### 514 sm | Bathrooms: 3 | Rooms: 1

FOR RENT - Commercial property forming part of a low building located in a condominium context but separate from the residential part of the same.

It has a sales room on the ground floor of about 295 square meters with service for the public and another for employees; in the basement a warehouse of about 205 square meters connected by an external staircase and freight elevator with service and office. Machine room.

Unique visibility thanks to the 12 windows.

It shares with another adjacent property PARKING of 36 private parking spaces for public use, necessary and sufficient to obtain commercial licenses.

**FREE** 