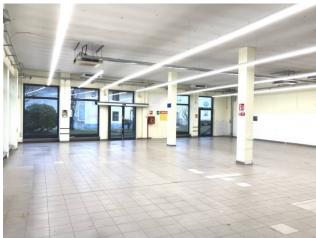

### 514 sm | Bathrooms: 3 | Rooms: 1

FOR RENT - Commercial property forming part of a low building located in a condominium context but separate from the residential part of the same.

It has a sales room on the ground floor of about 295 square meters with service for the public and another for employees; in the basement a warehouse of about 205 square meters connected by an external staircase and freight elevator with service and office. Machine room.

Unique visibility thanks to the 12 windows.

It shares with another adjacent property PARKING of 36 private parking spaces for public use, necessary and sufficient to obtain commercial licenses.

**FREE** 