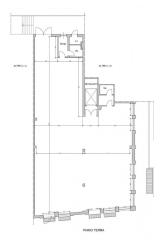

### 514 sm | Bathrooms: 3 | Rooms: 1

FOR RENT - Commercial property forming part of a low building located in a condominium context but separate from the residential part of the same.

It has a sales room on the ground floor of about 295 square meters with service for the public and another for employees; in the basement a warehouse of about 205 square meters connected by an external staircase and freight elevator with service and office. Machine room.