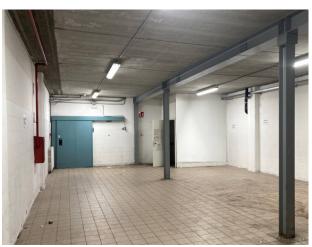

### 514 sm | Bathrooms: 3 | Rooms: 1

FOR RENT - Commercial property forming part of a low building located in a condominium context but separate from the residential part of the same.

It has a sales room on the ground floor of about 295 square meters with service for the public and another for employees; in the basement a warehouse of about 205 square meters connected by an external staircase and freight elevator with service and office. Machine room.