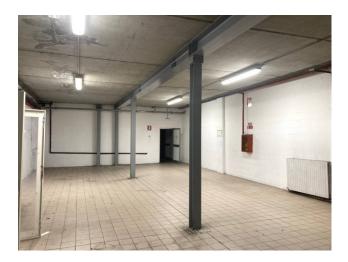

### 514 sm | Bathrooms: 3 | Rooms: 1

FOR RENT - Commercial property forming part of a low building located in a condominium context but separate from the residential part of the same.

It has a sales room on the ground floor of about 295 square meters with service for the public and another for employees; in the basement a warehouse of about 205 square meters connected by an external staircase and freight elevator with service and office. Machine room.