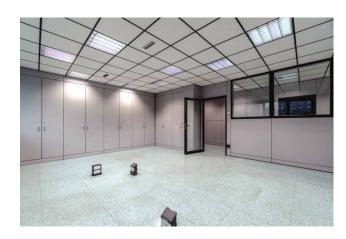

The property (D/8) is in excellent condition, the office with double exposure is composed of 19 rooms; there are 5 bathrooms, and a kitchenette.

Central heating and cooling with software-managed metering (consumption allocator), wired, fire protection system with detectors, alarm system, emergency lights, floating floor, floor turrets, double-glazed external frames, entrance doors with badge reader. There are also 11 uncovered parking spaces and motorcycle/bicycle spaces inside the property (electric car charging stations present). On the lower S floor, reachable by a freight elevator, there is a 110 m2 warehouse.

Rent + VAT - FREE

In short, this office for rent in Turin is the perfect solution for a business that requires large spaces and a professional and modern environment, immersed in a dynamic and well-connected area.