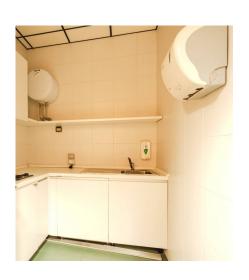

The property (D/8) is in excellent condition, the office with double exposure is composed of 19 rooms; there are 5 bathrooms, and a kitchenette.

Central heating and cooling with software-managed metering (consumption allocator), wired, fire protection system with detectors, alarm system, emergency lights, floating floor, floor turrets, double-glazed external frames, entrance doors with badge reader. There are also 11 uncovered parking spaces and motorcycle/bicycle spaces inside the property (electric car charging stations present). On the lower S floor, reachable by a freight elevator, there is a 110 m2 warehouse.