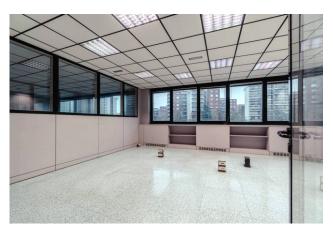

The property (D/8) is in excellent condition, the office with double exposure is composed of 19 rooms; there are 5 bathrooms, and a kitchenette.

Central heating and cooling with software-managed metering (consumption allocator), wired, fire protection system with detectors, alarm system, emergency lights, floating floor, floor turrets, double-glazed external frames, entrance doors with badge reader. There are also 11 uncovered parking spaces and motorcycle/bicycle spaces inside the property (electric car charging stations present). On the lower S floor, reachable by a freight elevator, there is a 110 m2 warehouse.

Rent + VAT - FREE

In short, this office for rent in Turin is the perfect solution for a business that requires large spaces and a professional and modern environment, immersed in a dynamic and well-connected area.