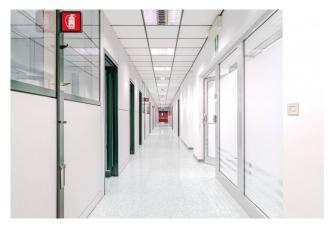

The property (D/8) is in excellent condition, the office with double exposure is composed of 19 rooms; there are 5 bathrooms, and a kitchenette.

Central heating and cooling with software-managed metering (consumption allocator), wired, fire protection system with detectors, alarm system, emergency lights, floating floor, floor turrets, double-glazed external frames, entrance doors with badge reader. There are also 11 uncovered parking spaces and motorcycle/bicycle spaces inside the property (electric car charging stations present). On the lower S floor, reachable by a freight elevator, there is a 110 m2 warehouse.