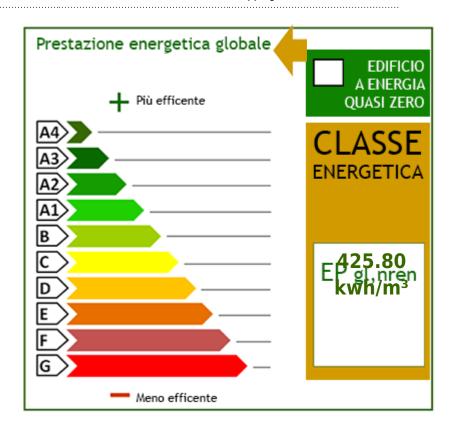

The property (D/8) is in excellent condition, the office with double exposure is composed of 19 rooms; there are 5 bathrooms, and a kitchenette.

Central heating and cooling with software-managed metering (consumption allocator), wired, fire protection system with detectors, alarm system, emergency lights, floating floor, floor turrets, double-glazed external frames, entrance doors with badge reader. There are also 11 uncovered parking spaces and motorcycle/bicycle spaces inside the property (electric car charging stations present). On the lower S floor, reachable by a freight elevator, there is a 110 m2 warehouse.