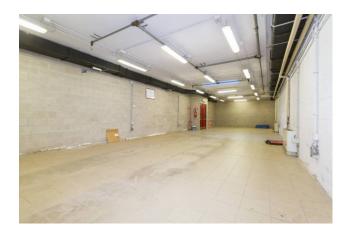

The property (D/8) is in excellent condition, the office with double exposure is composed of 19 rooms; there are 5 bathrooms, and a kitchenette.

Central heating and cooling with software-managed metering (consumption allocator), wired, fire protection system with detectors, alarm system, emergency lights, floating floor, floor turrets, double-glazed external frames, entrance doors with badge reader. There are also 11 uncovered parking spaces and motorcycle/bicycle spaces inside the property (electric car charging stations present). On the lower S floor, reachable by a freight elevator, there is a 110 m2 warehouse.