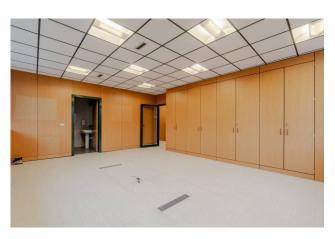

The property (D/8) is in excellent condition, the office with double exposure is composed of 19 rooms; there are 5 bathrooms, and a kitchenette.

Central heating and cooling with software-managed metering (consumption allocator), wired, fire protection system with detectors, alarm system, emergency lights, floating floor, floor turrets, double-glazed external frames, entrance doors with badge reader. There are also 11 uncovered parking spaces and motorcycle/bicycle spaces inside the property (electric car charging stations present). On the lower S floor, reachable by a freight elevator, there is a 110 m2 warehouse.

Rent + VAT - FREE

In short, this office for rent in Turin is the perfect solution for a business that requires large spaces and a professional and modern environment, immersed in a dynamic and well-connected area.