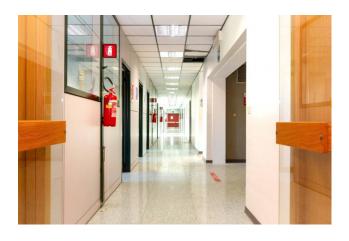

The property (D/8) is in excellent condition, the office with double exposure is composed of 19 rooms; there are 5 bathrooms, and a kitchenette.

Central heating and cooling with software-managed metering (consumption allocator), wired, fire protection system with detectors, alarm system, emergency lights, floating floor, floor turrets, double-glazed external frames, entrance doors with badge reader. There are also 11 uncovered parking spaces and motorcycle/bicycle spaces inside the property (electric car charging stations present). On the lower S floor, reachable by a freight elevator, there is a 110 m2 warehouse.