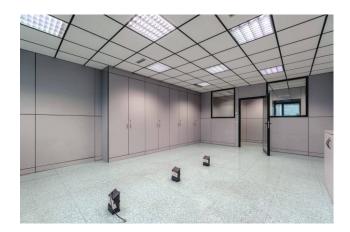

The property (D/8) is in excellent condition, the office with double exposure is composed of 19 rooms; there are 5 bathrooms, and a kitchenette.

Central heating and cooling with software-managed metering (consumption allocator), wired, fire protection system with detectors, alarm system, emergency lights, floating floor, floor turrets, double-glazed external frames, entrance doors with badge reader. There are also 11 uncovered parking spaces and motorcycle/bicycle spaces inside the property (electric car charging stations present). On the lower S floor, reachable by a freight elevator, there is a 110 m2 warehouse.