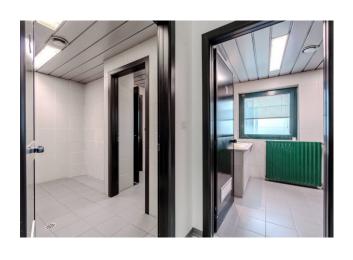

The property (D/8) is in excellent condition, the office with double exposure is composed of 19 rooms; there are 5 bathrooms, and a kitchenette.

Central heating and cooling with software-managed metering (consumption allocator), wired, fire protection system with detectors, alarm system, emergency lights, floating floor, floor turrets, double-glazed external frames, entrance doors with badge reader. There are also 11 uncovered parking spaces and motorcycle/bicycle spaces inside the property (electric car charging stations present). On the lower S floor, reachable by a freight elevator, there is a 110 m2 warehouse.