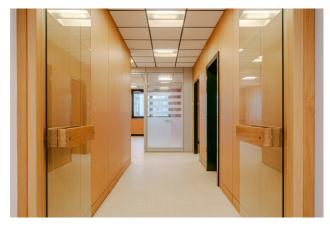

The property (D/8) is in excellent condition, the office with double exposure is composed of 19 rooms; there are 5 bathrooms, and a kitchenette.

Central heating and cooling with software-managed metering (consumption allocator), wired, fire protection system with detectors, alarm system, emergency lights, floating floor, floor turrets, double-glazed external frames, entrance doors with badge reader. There are also 11 uncovered parking spaces and motorcycle/bicycle spaces inside the property (electric car charging stations present). On the lower S floor, reachable by a freight elevator, there is a 110 m2 warehouse.