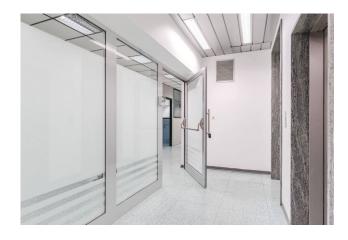

The property (D/8) is in excellent condition, the office with double exposure is composed of 19 rooms; there are 5 bathrooms, and a kitchenette.

Central heating and cooling with software-managed metering (consumption allocator), wired, fire protection system with detectors, alarm system, emergency lights, floating floor, floor turrets, double-glazed external frames, entrance doors with badge reader. There are also 11 uncovered parking spaces and motorcycle/bicycle spaces inside the property (electric car charging stations present). On the lower S floor, reachable by a freight elevator, there is a 110 m2 warehouse.