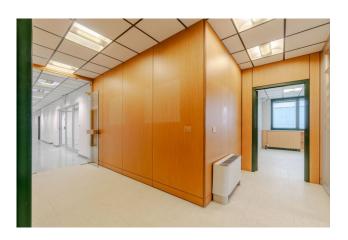

The property (D/8) is in excellent condition, the office with double exposure is composed of 19 rooms; there are 5 bathrooms, and a kitchenette.

Central heating and cooling with software-managed metering (consumption allocator), wired, fire protection system with detectors, alarm system, emergency lights, floating floor, floor turrets, double-glazed external frames, entrance doors with badge reader. There are also 11 uncovered parking spaces and motorcycle/bicycle spaces inside the property (electric car charging stations present). On the lower S floor, reachable by a freight elevator, there is a 110 m2 warehouse.