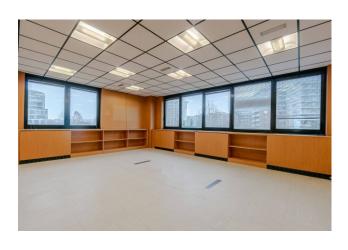

The property (D/8) is in excellent condition, the office with double exposure is composed of 19 rooms; there are 5 bathrooms, and a kitchenette.

Central heating and cooling with software-managed metering (consumption allocator), wired, fire protection system with detectors, alarm system, emergency lights, floating floor, floor turrets, double-glazed external frames, entrance doors with badge reader. There are also 11 uncovered parking spaces and motorcycle/bicycle spaces inside the property (electric car charging stations present). On the lower S floor, reachable by a freight elevator, there is a 110 m2 warehouse.