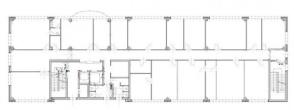

ofessional and modern environment, immersed in a dynamic and well-connected area.

# **Property information**

| <b>Ref.</b> : H 115794 | Reason: Rent         |
|------------------------|----------------------|
| Type: Office           | Region: Piemonte     |
| Province: Torino       | Municipality: Torino |



**Area**: Mirafiori nord **Price**: € 5.650

**Total sq.m.**: 760 sm **Bathrooms**: 5

**Rooms**: 19 **Condo fee:**: € 690

#### **Characteristics**

Cooler Air-Conditioned Antifire

### **Nearby**

| Gyms          | Spa          | Football Fields  | Fitness Centers  |
|---------------|--------------|------------------|------------------|
| Tennis Courts | Bike Lanes   | Playgrounds      | Public Transport |
| Cafe          | Post Offices | Shopping Centers |                  |





PIANTA PIANO SECONDO