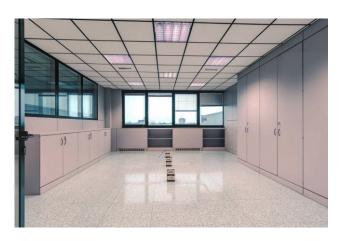

The property (D/8) is in excellent condition, the office with double exposure is composed of 19 rooms; there are 5 bathrooms, and a kitchenette.

Central heating and cooling with software-managed metering (consumption allocator), wired, fire protection system with detectors, alarm system, emergency lights, floating floor, floor turrets, double-glazed external frames, entrance doors with badge reader. There are also 11 uncovered parking spaces and motorcycle/bicycle spaces inside the property (electric car charging stations present). On the lower S floor, reachable by a freight elevator, there is a 110 m2 warehouse.