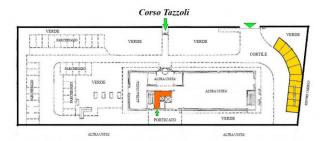

and well-connected area.

# **Property information**

| <b>Ref.</b> : H 115794 | Reason: Rent         |
|------------------------|----------------------|
| Type: Office           | Region: Piemonte     |
| Province: Torino       | Municipality: Torino |



**Area**: Mirafiori nord **Price**: € 5.650

**Total sq.m.**: 760 sm **Bathrooms**: 5

**Rooms**: 19 **Condo fee:**: € 690

#### **Characteristics**

Cooler Air-Conditioned Antifire

### **Nearby**

| Gyms          | Spa          | Football Fields  | Fitness Centers  |
|---------------|--------------|------------------|------------------|
| Tennis Courts | Bike Lanes   | Playgrounds      | Public Transport |
| Cafe          | Post Offices | Shopping Centers |                  |





PIANTA PIANO SECONDO