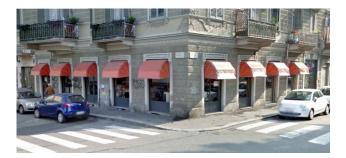

## 175 sm | Bathrooms: 1 | Rooms: 5

The COMMERCIAL PREMISES for sale is located in Turin, in the Vanchiglia area, one of the liveliest and most dynamic in the city.

It is spread over a single floor, the ground floor, and is composed of 5 rooms, a bathroom and 9 windows that overlook the main road, making the display of products very visible and inviting.

The total surface area is approximately 175 m2, perfect for hosting a wide range of goods and ensuring a comfortable space for customers.

The state of conservation of the shop is good, the flooring that covers the entire shop is excellent; the heating is centralized. There are 2 CHIMNEYS (currently unused). No. 2 doors for access to the condominium courtyard, which has driveway access. Of relevance, large cellar located just below the premises.