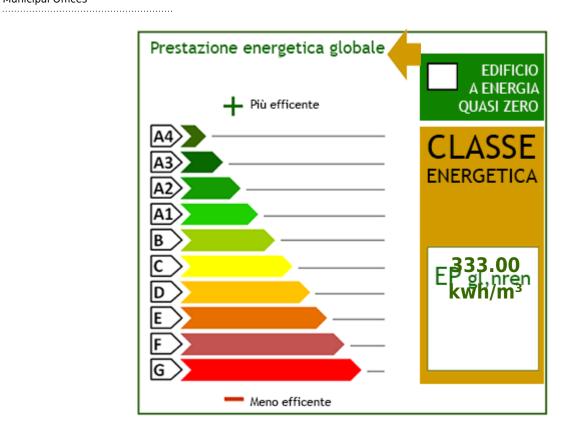

The total surface area is approximately 175 m2, perfect for hosting a wide range of goods and ensuring a comfortable space for customers.

The state of conservation of the shop is good, the flooring that covers the entire shop is excellent; the heating is centralized. There are 2 CHIMNEYS (currently unused). No. 2 doors for access to the condominium courtyard, which has driveway access. Of relevance, large cellar located just below the premises.