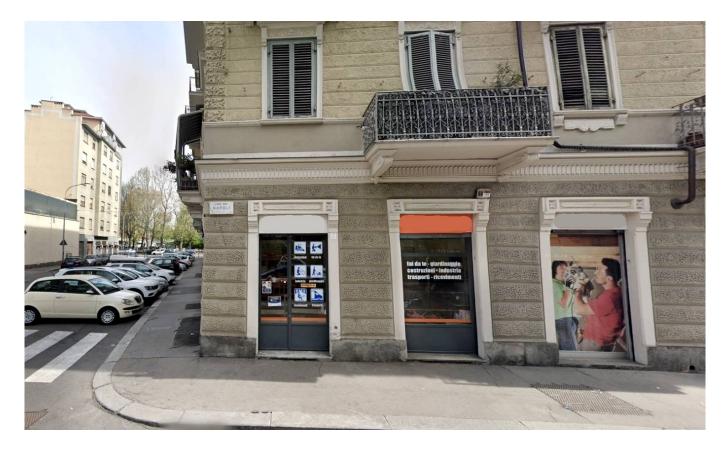

## 175 sm | Bathrooms: 1 | Rooms: 5

The COMMERCIAL PREMISES for sale is located in Turin, in the Vanchiglia area, one of the liveliest and most dynamic in the city.

It is spread over a single floor, the ground floor, and is composed of 5 rooms, a bathroom and 9 windows that overlook the main road, making the display of products very visible and inviting.

The total surface area is approximately 175 m2, perfect for hosting a wide range of goods and ensuring a comfortable space for customers.

The state of conservation of the shop is good, the flooring that covers the entire shop is excellent; the heating is centralized. There are 2 CHIMNEYS (currently unused). No. 2 doors for access to the condominium courtyard, which has driveway access. Of relevance, large cellar located just below the premises.