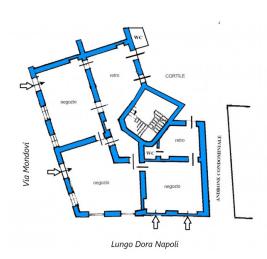

## 175 sm | Bathrooms: 1 | Rooms: 5

The COMMERCIAL PREMISES for sale is located in Turin, in the Vanchiglia area, one of the liveliest and most dynamic in the city.

It is spread over a single floor, the ground floor, and is composed of 5 rooms, a bathroom and 9 windows that overlook the main road, making the display of products very visible and inviting.

The total surface area is approximately 175 m2, perfect for hosting a wide range of goods and ensuring a comfortable space for customers.

The state of conservation of the shop is good, the flooring that covers the entire shop is excellent; the heating is centralized. There are 2 CHIMNEYS (currently unused). No. 2 doors for access to the condominium courtyard, which has driveway access. Of relevance, large cellar located just below the premises.